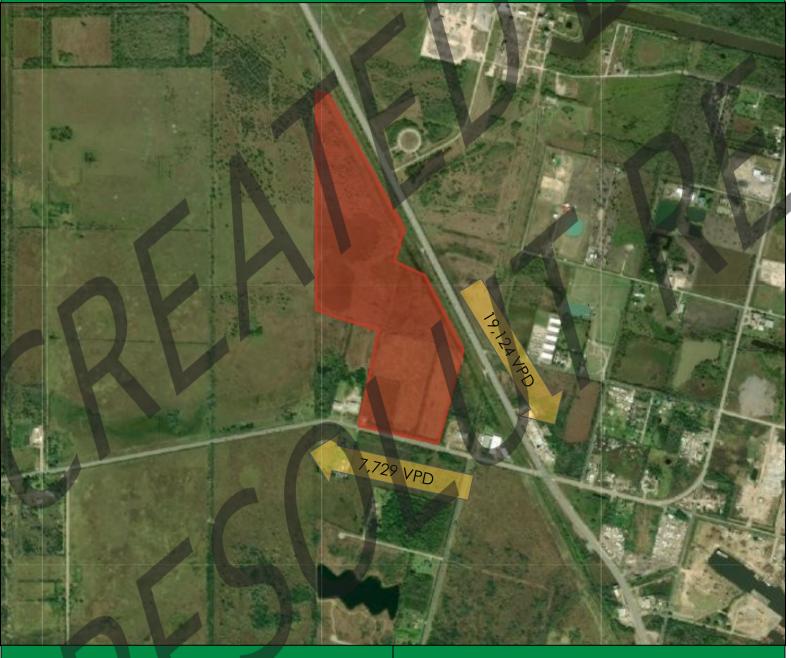

#### 95 ACRES - TEXAS CITY, TX TRAFFIC COUNTS

### TRAFFIC COUNTS

| DO | NAA  | A E |
|----|------|-----|
| KO | INAA |     |
|    |      |     |

#### TRAFFIC COUNT (VEHICLES PER DAY)

Road 2

7,729 VPD

19,124 VPD