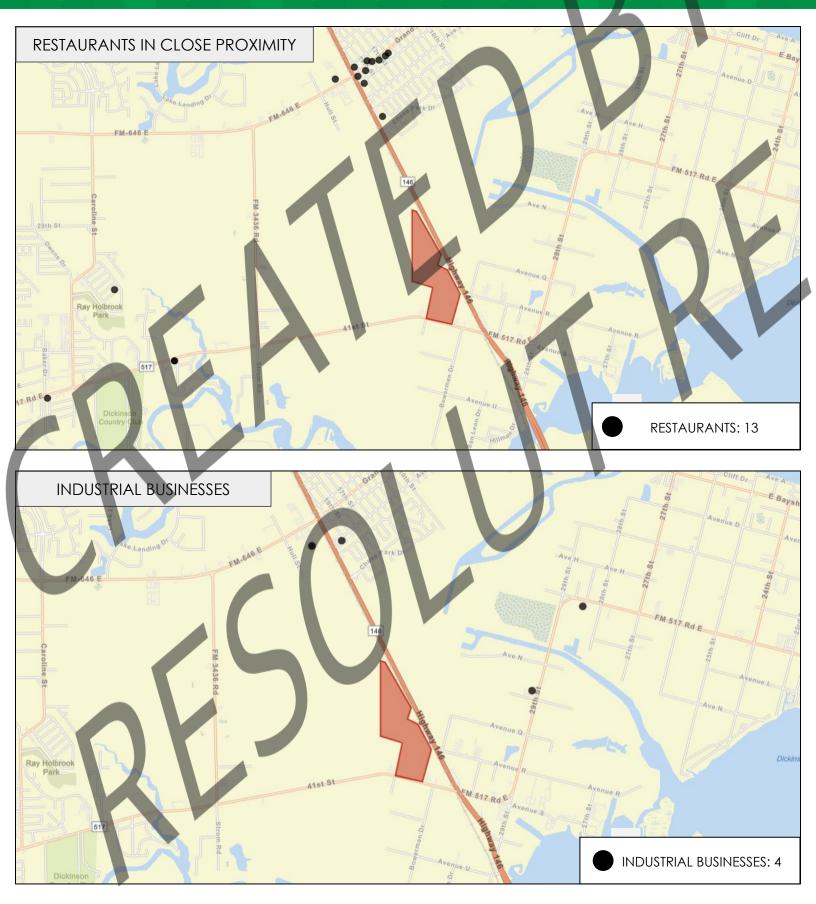

| \$369                         | 105                       |
| Entertainment/Recreation                                       | \$3,430                       | 106                       |

Note: Market Potential Index (MPI) & Spending Potential Index (SPI) are benchmarked at 100. This reflects the USA average. If an Index falls above 100, the consumer is spending more than the national average. Conversely, should the Index fall below 100, the consumer is spending less than the national average.





#### 95 ACRES - TEXAS CITY, TX TRAFFIC COUNTS

### TRAFFIC COUNTS



| DO | NAA  | A E |
|----|------|-----|
| KO | INAA |     |
|    |      |     |

#### TRAFFIC COUNT (VEHICLES PER DAY)



Road 2

7,729 VPD

19,124 VPD

### 95 ACRES - TEXAS CITY, TX RESTAURANTS & INDUSTRIAL BUSINESSES







## 95 ACRES - TEXAS CITY, TX VOID ANALYSIS

|                              | 5 MIN DRIVETIME<br>VERSUS 10 MILE RADIUS |                          | 15 MIN DRIVETIME<br>VERSUS 10 MILE RADIUS |                          |                  |                          |
|------------------------------|------------------------------------------|--------------------------|-------------------------------------------|--------------------------|------------------|--------------------------|
|                              | MARKET<br>FILLED                         | OPPORTUNITY<br>REMAINING | MARKET<br>FILLED                          | OPPORTUNITY<br>REMAINING | MARKET<br>FILLED | OPPORTUNITY<br>REMAINING |
| AUTO PARTS-TIRES             | 2.5%                                     | 97.5%