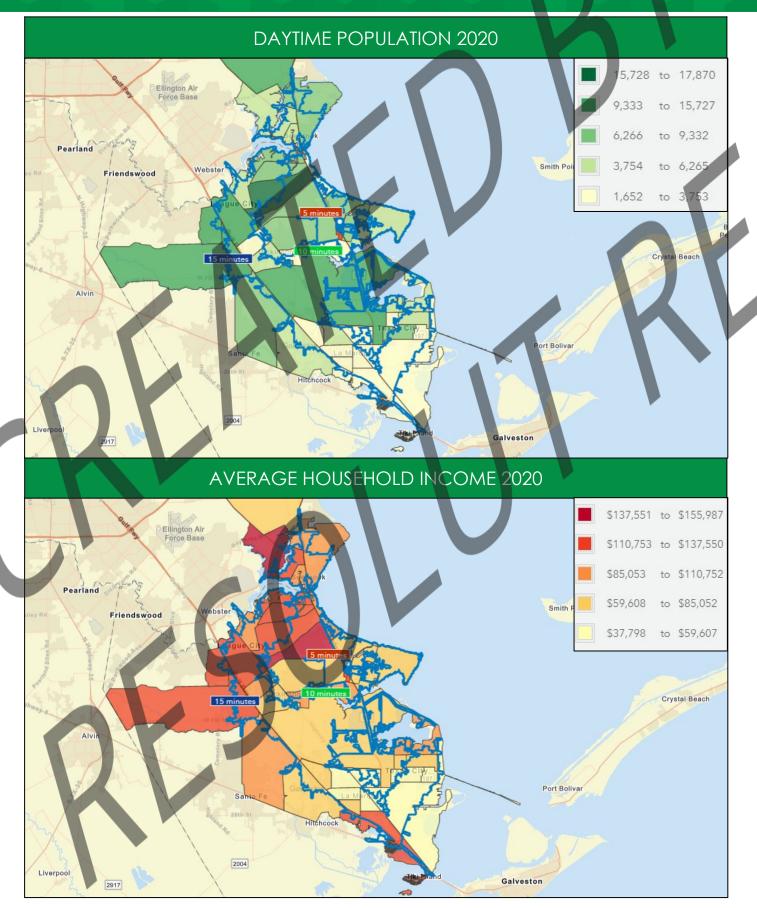

### 95 ACRES - TEXAS CITY, TX DEMOGRAPHIC & PSYCHOGRAPHIC ANALYSIS

| MARKET FACTS                                                                                                                                                                                                                                                                                                                                                                                                                                                                                                                                                                                                                                                                                                                                                                                                                                                                                                                                                                                                                                                                                                                                                                                                                                                                                                                                                                                                                                                                                                                                                           | 5 MIN<br>DRIVE TIME | 10 MIN<br>DRIVE TIME | 15 MIN<br>DRIVE TIME |
|------------------------------------------------------------------------------------------------------------------------------------------------------------------------------------------------------------------------------------------------------------------------------------------------------------------------------------------------------------------------------------------------------------------------------------------------------------------------------------------------------------------------------------------------------------------------------------------------------------------------------------------------------------------------------------------------------------------------------------------------------------------------------------------------------------------------------------------------------------------------------------------------------------------------------------------------------------------------------------------------------------------------------------------------------------------------------------------------------------------------------------------------------------------------------------------------------------------------------------------------------------------------------------------------------------------------------------------------------------------------------------------------------------------------------------------------------------------------------------------------------------------------------------------------------------------------|---------------------|----------------------|----------------------|
| 2010 Population                                                                                                                                                                                                                                                                                                                                                                                                                                                                                                                                                                                                                                                                                                                                                                                                                                                                                                                                                                                                                                                                                                                                                                                                                                                                                                                                                                                                                                                                                                                                                        | 7,457               | 53,440               | 160,719              |
| 2020 Population                                                                                                                                                                                                                                                                                                                                                                                                                                                                                                                                                                                                                                                                                                                                                                                                                                                                                                                                                                                                                                                                                                                                                                                                                                                                                                                                                                                                                                                                                                                                                        | 8,884               | 67,952               | 194,281              |
| 2025 Population                                                                                                                                                                                                                                                                                                                                                                                                                                                                                                                                                                                                                                                                                                                                                                                                                                                                                                                                                                                                                                                                                                                                                                                                                                                                                                                                                                                                                                                                                                                                                        | 9,714               | 72,998               | 210,170              |
| Annual Population Growth Rate                                                                                                                                                                                                                                                                                                                                                                                                                                                                                                                                                                                                                                                                                                                                                                                                                                                                                                                                                                                                                                                                                                                                                                                                                                                                                                                                                                                                                                                                                                                                          | 1.80%               | 1.44%                | 1.58%                |
| Daytime Population                                                                                                                                                                                                                                                                                                                                                                                                                                                                                                                                                                                                                                                                                                                                                                                                                                                                                                                                                                                                                                                                                                                                                                                                                                                                                                                                                                                                                                                                                                                                                     | 6,707               | 58,317               | 169,637              |
| Workers                                                                                                                                                                                                                                                                                                                                                                                                                                                                                                                                                                                                                                                                                                                                                                                                                                                                                                                                                                                                                                                                                                                                                                                                                                                                                                                                                                                                                                                                                                                                                                | 1,869               | 20,987               | 64,953               |
| Residents                                                                                                                                                                                                                                                                                                                                                                                                                                                                                                                                                                                                                                                                                                                                                                                                                                                                                                                                                                                                                                                                                                                                                                                                                                                                                                                                                                                                                                                                                                                                                              | 4,838               | 37,330               | 104,684              |
| Median HH Income                                                                                                                                                                                                                                                                                                                                                                                                                                                                                                                                                                                                                                                                                                                                                                                                                                                                                                                                                                                                                                                                                                                                                                                                                                                                                                                                                                                                                                                                                                                                                       | \$ 46,035           | \$ 69,421            | \$73,496             |
| Average HH Income                                                                                                                                                                                                                                                                                                                                                                                                                                                                                                                                                                                                                                                                                                                                                                                                                                                                                                                                                                                                                                                                                                                                                                                                                                                                                                                                                                                                                                                                                                                                                      | \$65,909            | \$90,187             | \$94,398             |
| 2020 Households                                                                                                                                                                                                                                                                                                                                                                                                                                                                                                                                                                                                                                                                                                                                                                                                                                                                                                                                                                                                                                                                                                                                                                                                                                                                                                                                                                                                                                                                                                                                                        | 3,026               | 24,938               | 72.194               |
| Median Age                                                                                                                                                                                                                                                                                                                                                                                                                                                                                                                                                                                                                                                                                                                                                                                                                                                                                                                                                                                                                                                                                                                                                                                                                                                                                                                                                                                                                                                                                                                                                             | 36                  | 37                   | 38                   |
| Provide Bind and |                     |                      |                      |