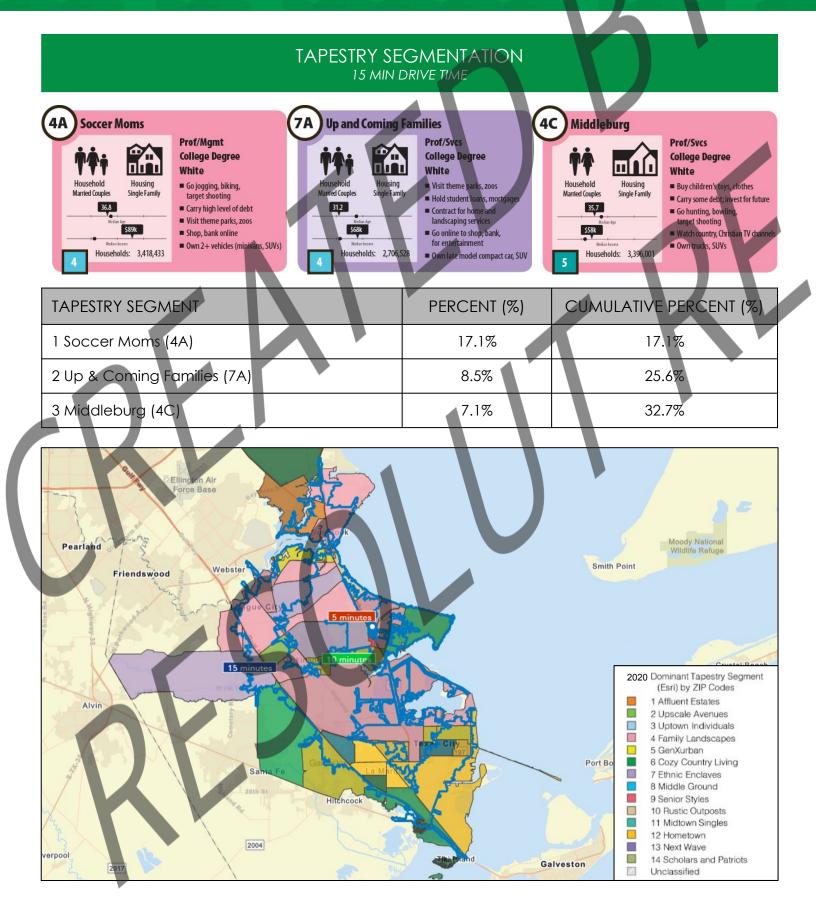

#### 95 ACRES - TEXAS CITY, TX TAPESTRY SEGMENTATION

SOLU

ш Х

- Affluent Estates: Established wealth—educated, well-travelled married couples
- 2. Upscale Avenues: Prosperous, married couples in higher density neighborhoods
- 3. Uptown Individuals: Younger, urban singles on the move
- 4. Family Landscapes: Successful younger families in newer housing
- 5. GenXurban: Gen X in middle age; families with fewer kids and a mortgage
- 6. Cozy Country Living: Empty nesters in bucolic settings
- 7. Ethnic Enclaves: Established diversity—young, Hispanic homeowners with families
- 8. Middle Ground: Lifestyles of thirtysomethings
- Senior Styles: Senior lifestyles reveal the effects of saving for retirement
- 10. Rustic Outposts: Country life with older families, older homes
- 11. Midtown Singles: Millennials on the move; single, diverse, and urban
- 12. Hometown: Growing up and staying close to home; single householders
- 13. Next Wave: Urban denizens; young, diverse, hardworking families
- 14. Scholars and Patriots: College campuses and military neighborhoods