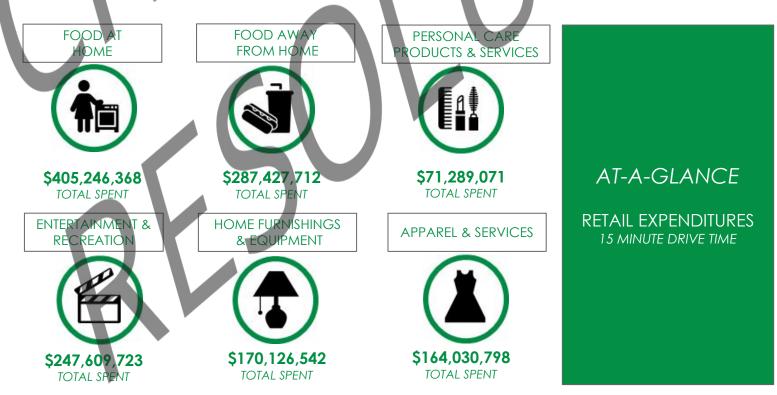

### 95 ACRES - TEXAS CITY, TX MARKET POTENTIAL

| MARKET POTENTIAL<br>15 MINUTE DRIVE TIME                       |                               |                           |
|----------------------------------------------------------------|-------------------------------|---------------------------|
| CONSUMER BEHAVIOR (2020)                                       | EXPECTED # OF<br>ADULTS/HHS   | MARKET<br>POTENTIAL INDEX |
| Shopped at convenience store in last 6 months                  | 95,084                        | 103                       |
| Went to family restaurant or steak house in last 6 months      | 112,488                       | 104                       |
| Went to fast food or drive-in restaurant in last 6 months      | 135,383                       | 101                       |
| Shopped at grocery store in last 6 months: Walmart Supercenter | 90,286                        | 110                       |
| CONSUMER SPENDING (2020)                                       | TOTAL/AVERAGE<br>AMOUNT SPENT | SPEND POTENTIAL<br>INDEX  |
| Food Away from Home - Meals at Restaurants/Other               | \$3,832                       | 106                       |
| Apparel & Services                                             | \$2,272                       | 106                       |
| Alcoholic Beverages at Home                                    | \$369                         | 105                       |
| Entertainment/Recreation                                       | \$3,430                       | 106                       |

Note: Market Potential Index (MPI) & Spending Potential Index (SPI) are benchmarked at 100. This reflects the USA average. If an Index falls above 100, the consumer is spending more than the national average. Conversely, should the Index fall below 100, the consumer is spending less than the national average.