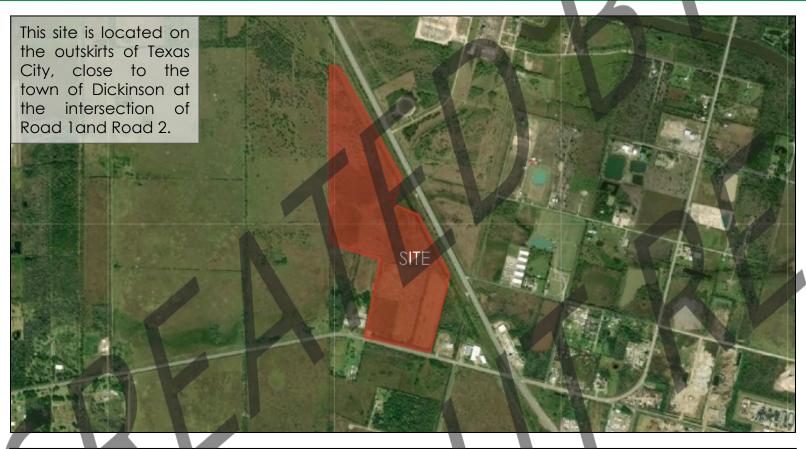

# 95 ACRES TEXAS CITY, TX HIGHEST & BEST USE





### 95 ACRES - TEXAS CITY, TX SITE LOCATION







#### 95 ACRES - TEXAS CITY, TX CITY OVERVIEW



Texas City is a historic community, situated close to the edge of the Texas Gulf Coast, offers an ideal setting for homes, ranches and businesses. Texas City is located in the north of Galveston County, at the intersection of I-45 and TX-146, approximately halfway between Houston and Galveston. It is the third largest city in Galveston County.

The city is well known in Texas as a hub for heavy industry. It has a busy deep water port which is the eighth largest in the United States, and is a leading center of the petrochemical industry, with it having the third largest petroleum refinery in the United States. There are plans in the town to diversify the economy with a particular focus on Healthcare and Tourism.





### 95 ACRES - TEXAS