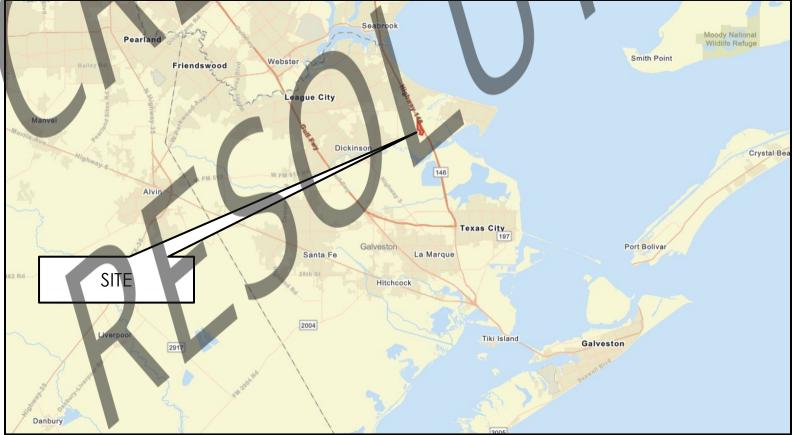

### 95 ACRES - TEXAS CITY, TX SITE LOCATION

#### 95 ACRES - TEXAS CITY, TX CITY OVERVIEW

Texas City is a historic community, situated close to the edge of the Texas Gulf Coast, offers an ideal setting for homes, ranches and businesses. Texas City is located in the north of Galveston County, at the intersection of I-45 and TX-146, approximately halfway between Houston and Galveston. It is the third largest city in Galveston County.