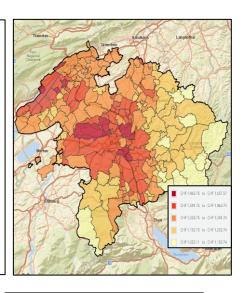

### MARKET ANALYTICS PLATFORM





# RETAIL COMPASS: IDENTIFYING THE CONSUMER BASE



#### THIS PROGRAM ASKS...

- Who is the ideal customer?
- How many customers are there? (Market Capacity)
- How much money is being spent in an area? (share of wallet)
- What is the money being spent on?



**ENTERTAINMENT** 

CONSUMER ELECTRONICS

HOUSEHOLD APPLIANCES



**406,382,478 CHF** TOTAL SPENT

**264,181,847 CHF** TOTAL SPENT



**167,111,489 CHF** TOTAL SPENT

FOOD & BEVERAGE

**FURNITURE & FURNISHINGS** 

**JEWELRY & PERSONAL EFFECTS** 



**2,629,598,925 CHF**TOTAL SPENT



**386,192,993 CHF** TOTAL SPENT



**536,337,810 CHF** TOTAL SPENT

The information contained herein was obtained from sources deemed reliable; however, RESOLUT RE makes no guaranties, warranties or representations to the completeness or accuracy thereof. The presentation of this real estate information is subject to errors; omissions; change of price; prior sale or lease; or withdrawal without notice. RESOLUT RE, which provides real estate brokerage services, is a division of Reliance Retail, LLC, a Texas L