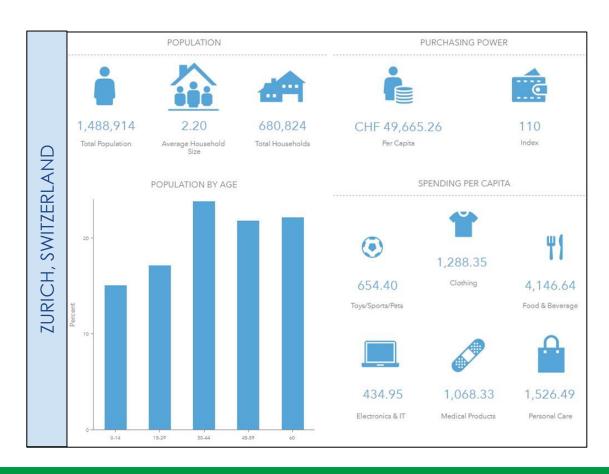

86,192,993 CHF** TOTAL SPENT



**536,337,810 CHF** TOTAL SPENT

The information contained herein was obtained from sources deemed reliable; however, RESOLUT RE makes no guaranties, warranties or representations to the completeness or accuracy thereof. The presentation of this real estate information is subject to errors; omissions; change of price; prior sale or lease; or withdrawal without notice. RESOLUT RE, which provides real estate brokerage services, is a division of Reliance Retail, LLC, a Texas Limited Liability Company.







## RETAIL COMPASS: IDENTIFYING THE CONSUMER BASE



#### THIS PROGRAM ASKS...

- Who is the ideal customer?
- How many customers are there? (Market Capacity)
- How much money is being spent in an area? (share of wallet)
- What is the money being spent on?



The information contained herein was obtained from sources deemed reliable; however, RESOLUT RE makes no guaranties, warranties or representations to the completeness or accuracy thereof. The presentation of this real estate information is subject to errors; omissions; change of price; prior sale or lease; or withdrawal without notice. RESOLUT RE, which provides real estate brokerage services, is a division of Reliance Retail, LLC, a Texas Limited Liability Company.