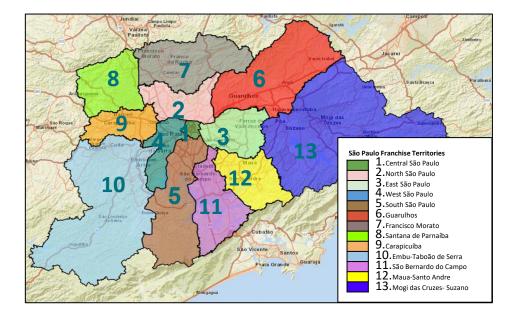

## THIS PROGRAM ASKS:

- Where are the best potential target areas and why? (Store Capacity)
- How many units can be sustained? (brick and mortar)
- Who is the existing competition in the target area?
- How do we define Franchise Territories based on Store Capacity?