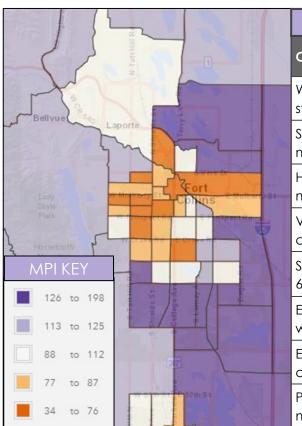

| FORT COLLINS MSA MARKET POTENTIAL                             |                      |            |
|---------------------------------------------------------------|----------------------|------------|
| Consumer Behavior                                             | Expected # of Adults | AVG<br>MPI |
| Went to family restaurant or steak house in last 6 months     | 223,924              | 104        |
| Shopped at Target in last 3 months                            | 113,559              | 114        |
| Had vehicle tune-up in last 12 months                         | 74,793               | 105        |
| Vehicle serviced by auto repair chain store                   | 54,819               | 119        |
| Shopped at grocery store in last 6 months: Whole Foods Market | 30,155               | 111        |
| Exercise at club 2+ times per week                            | 49,625               | 120        |
| Exercise at other facility (not club) 2+ times                | 30,538               | 124        |
| Participated in yoga in last 12 months                        | 28,275               | 121        |