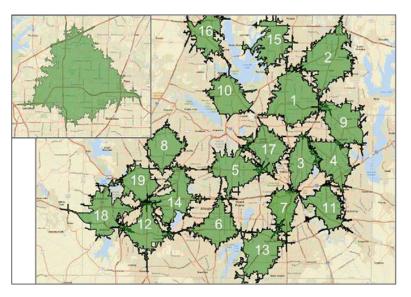

| STRATEGY     | # OF<br>STORE(S) |
|--------------|------------------|
| Conservative | 1                |
| Moderate     | 4                |
| Aggressive   | 8                |

CAPACITY SCENARIOS

The map and chart illustrate store capacity and three market penetration scenarios based on the information gathered in City Skylines.