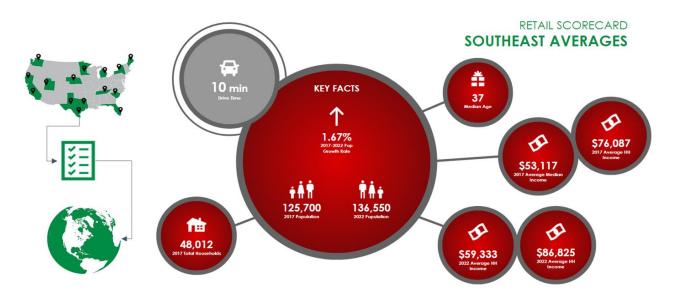

## **SCORECARD: CUSTOMER CATCHMENT**

## **KEY FEATURES:**

- 1. In-depth analysis of existing market presence which is used as a benchmark
- 2. Using the scorecard to 'grade' potential domestic markets
- Formulate a strategic plan that will provide the client with the highest return on investment