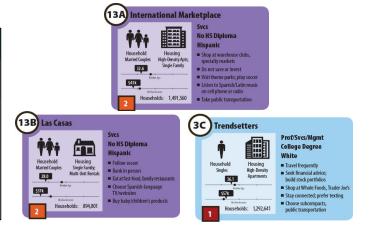

| TAPESTRY SEGMENTATION              |                |                           |
|------------------------------------|----------------|---------------------------|
| TAPESTRY<br>SEGMENT                | PERCENT<br>(%) | CUMULATIVE<br>PERCENT (%) |
| International<br>Marketplace (13A) | 14.7           | 14.7                      |
| Las Casas (13B)                    | 10.6           | 25.3                      |
| Trendsetters (3C)                  | 8.7            | 34.0                      |