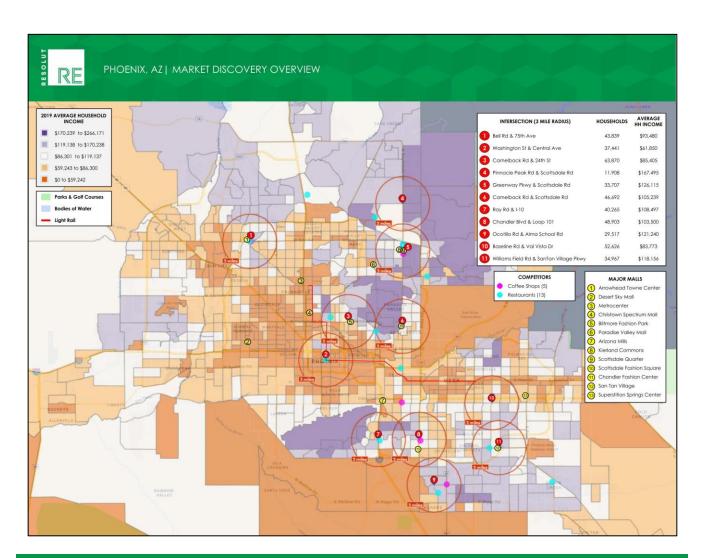

## **CITY MARKET DISCOVERY**

- Provide your clients with a powerful City Snapshot
- Customized to suit your clients needs
- Interchangeable Variables
- Identification of potential Target Markets
- Sequence Opportunities
- Manage Expectations