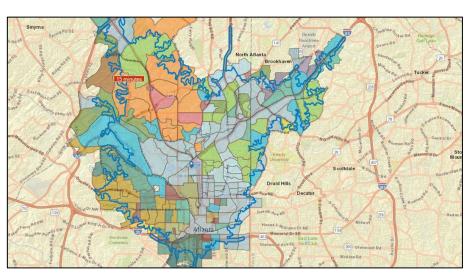

Above is an example of a tapestry segmentation map with the top 5 segments shown in the cards to the left with their respective descriptions. This illustrates the information Retail Compass gathers to identify the consumer base