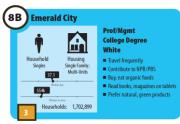

Above is an example of a tapestry segmentation map with the top 5 segments shown in the cards to the left with their respective descriptions. This illustrates the information Retail Compass gathers to identify the consumer base