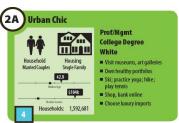

Above is an example of a tapestry segmentation map with the top 5 segments shown in the cards to the left with their respective descriptions. This illustrates the information Retail Compass gathers to identify the consumer base