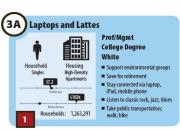

Above is an example of a tapestry segmentation map with the top 5 segments shown in the cards to the left with their respective descriptions. This illustrates the information Retail Compass gathers to identify the consumer base