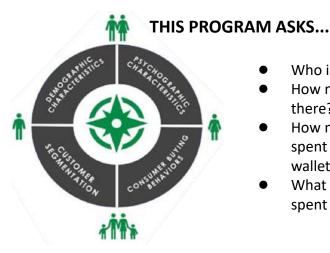

## **COMPASS: IDENTIFYING THE CONSUMER BASE**

- Who is the ideal customer?
- How many customers are there? (Market Capacity)
- How much money is being spent in an area? (share of wallet)
- What is the money being spent on?