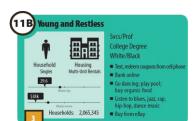

Above is an example of a tapestry segmentation map with the top 5 segments shown in the cards to the left with their respective descriptions. This illustrates the information Retail Compass gathers to identify the consumer base