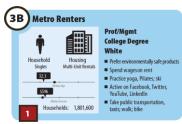

Above is an example of a tapestry segmentation map with the top 5 segments shown in the cards to the left with their respective descriptions. This illustrates the information Retail Compass gathers to identify the consumer base