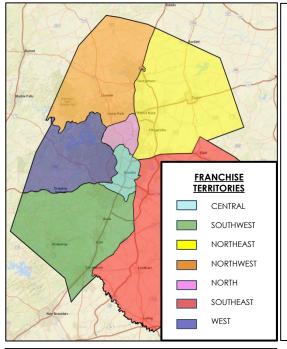

The image to the left is an example of a Market Optimization analysis, one of the most utilized reports within Builder. Market Optimization demonstrates the optimal unit capacity (based on a select number of variables) within a given market.