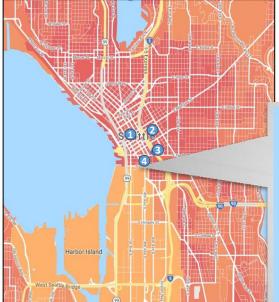

The image to the left is an example of a Market Optimization analysis, one of the most utilized reports within Builder. Market Optimization demonstrates the optimal unit capacity (based on a select number of variables) within a given market.