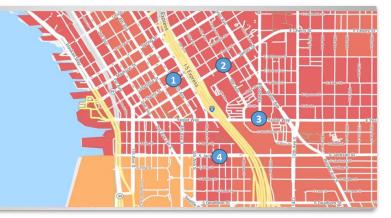

The image to the left is an example of a Market Optimization analysis, one of the most utilized reports within Builder. Market Optimization demonstrates the optimal unit capacity (based on a select number of variables) within a given market.