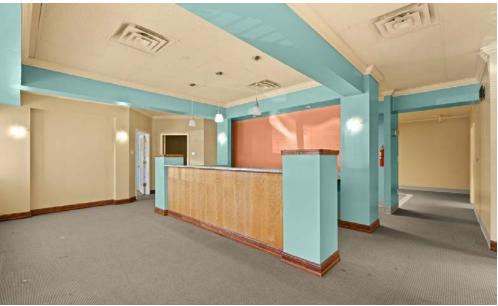

#### PROPERTY HIGHLIGHTS

Minato Square, offers a mix of retail and office spaces with the following highlights:

- Location: Situated in the desirable Far Northeast Heights of Albuquerque, benefiting from high visibility and accessibility due to approximately 23,800 to 24,600 vehicles per day on Montgomery Boulevard.
- Space Availability: Includes 6244 square feet of contiguous office/ retail space (divisible).
- Signage: Offers building and monument signage opportunities, enhancing visibility for businesses.
- Layout: Current buildout of functional office layout, suitable for various professional uses + offices & conference room.

#### PROPERTY OVERVIEW

**Type:** Mixed-use multi-tenant commercial property featuring both retail and office spaces.

**Available Space:** 6,244 sqft of contiguous office/retail space (divisible) available.