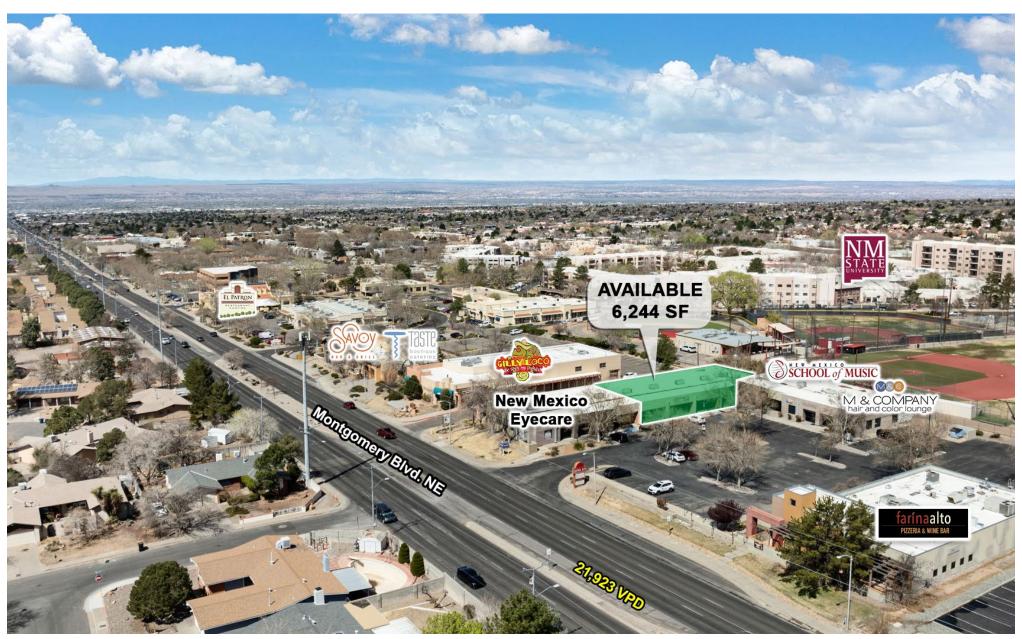

FOR LEASE

**AVAILABLE** 6,244 SF

**RATE** \$21.00 PSF NNN NNNs\* \$5.00

\* Estimate provided by Landlord and subject to change

Rob Powell, CCIM rpowell@resolutre.com 505.337.0777

**Daniel Kearney** dkearney@resolutre.com 505.337.0777 **Austin Tidwell, CCIM** atidwell@resolutre.com 505.337.0777

#### PROPERTY HIGHLIGHTS

Minato Square, offers a mix of retail and office spaces with the following highlights:

- Location: Situated in the desirable Far Northeast Heights of Albuquerque, benefiting from high visibility and accessibility due to approximately 23,800 to 24,600 vehicles per day on Montgomery Boulevard.
- Space Availability: Includes 6244 square feet of contiguous office/ retail space (divisible).
- Signage: Offers building and monument signage opportunities, enhancing visibility for businesses.
- Layout: Current buildout of functional office layout, suitable for various professional uses + offices & conference room.

#### PROPERTY OVERVIEW

**Type:** Mixed-use multi-tenant commercial property featuring both retail and office spaces.

**Available Space:** 6,244 sqft of contiguous office/retail space (divisible) available.