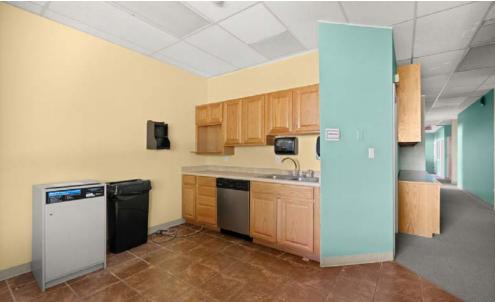

#### PROPERTY HIGHLIGHTS

Minato Square, offers a mix of retail and office spaces with the following highlights:

- Location: Situated in the desirable Far Northeast Heights of Albuquerque, benefiting from high visibility and accessibility due to approximately 23,800 to 24,600 vehicles per day on Montgomery Boulevard.
- Space Availability: Includes 6244 square feet of contiguous office/ retail space (divisible).
- Signage: Offers building and monument signage opportunities, enhancing visibility for businesses.
- Layout: Current buildout of functional office layout, suitable for various professional uses + offices & conference room.

#### PROPERTY OVERVIEW

**Type:** Mixed-use multi-tenant commercial property featuring both retail and office spaces.

**Available Space:** 6,244 sqft of contiguous office/retail space (divisible) available.