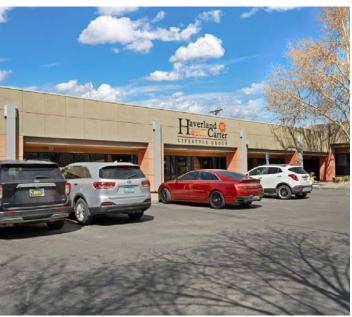

#### PROPERTY HIGHLIGHTS

Minato Square, offers a mix of retail and office spaces with the following highlights:

- Location: Situated in the desirable Far Northeast Heights of Albuquerque, benefiting from high visibility and accessibility due to approximately 23,800 to 24,600 vehicles per day on Montgomery Boulevard.
- Space Availability: Includes 6244 square feet of contiguous office/ retail space (divisible).
- Signage: Offers building and monument signage opportunities, enhancing visibility for businesses.
- Layout: Current buildout of functional office layout, suitable for various professional uses + offices & conference room.

#### PROPERTY OVERVIEW

**Type:** Mixed-use multi-tenant commercial property featuring both retail and office spaces.

**Available Space:** 6,244 sqft of contiguous office/retail space (divisible) available.

**Accessibility:** Convenient access for tenants and clients, supported by the property's prominent location and functional layout.

**Parking:** Abundant parking - 6.91 parking spaces per 1,000 SF.

**New Ownership:** Exterior upgrade, new landscaping planned.