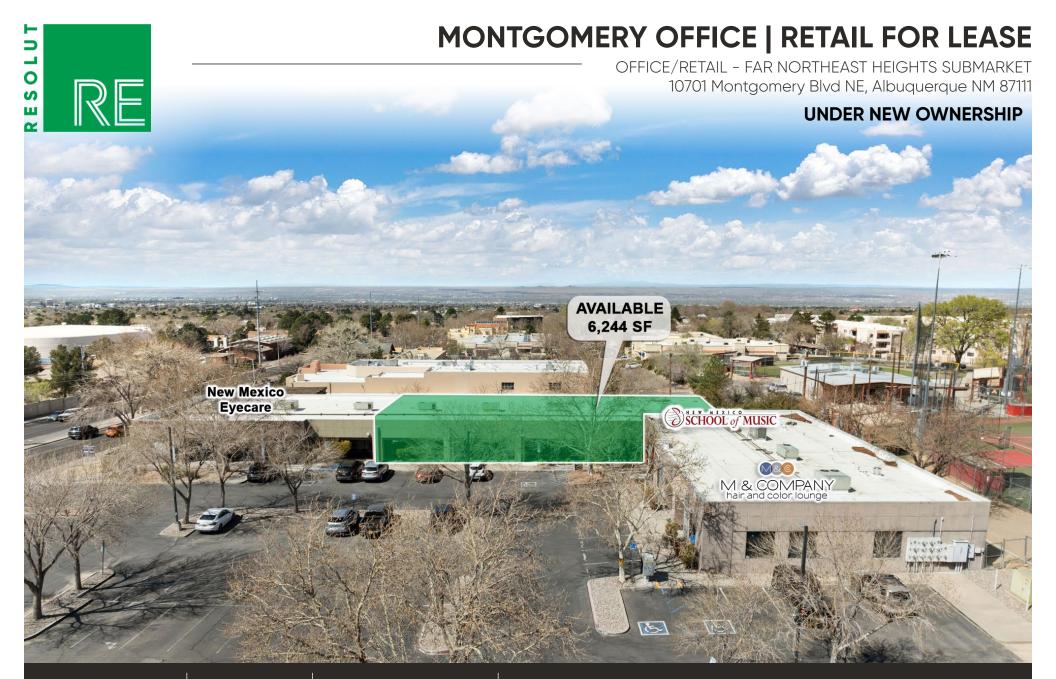

FOR LEASE

**AVAILABLE** 6,244 SF

**RATE** \$21.00 PSF NNN NNNs\* \$5.00

\* Estimate provided by Landlord and subject to change

Rob Powell, CCIM rpowell@resolutre.com 505.337.0777

**Daniel Kearney** dkearney@resolutre.com 505.337.0777 **Austin Tidwell, CCIM** atidwell@resolutre.com 505.337.0777

#### PROPERTY HIGHLIGHTS

Minato Square, offers a mix of retail and office spaces with the following highlights:

- Location: Situated in the desirable Far Northeast Heights of Albuquerque, benefiting from high visibility and accessibility due to approximately 23,800 to 24,600 vehicles per day on Montgomery Boulevard.
- Space Availability: Includes 6244 square feet of contiguous office/ retail space (divisible).
- Signage: Offers building and monument signage opportunities, enhancing visibility for businesses.
- Layout: Current buildout of functional office layout, suitable for various professional uses + offices & conference room.

#### PROPERTY OVERVIEW

**Type:** Mixed-use multi-tenant commercial property featuring both retail and office spaces.

**Available Space:** 6,244 sqft of contiguous office/retail space (divisible) available.