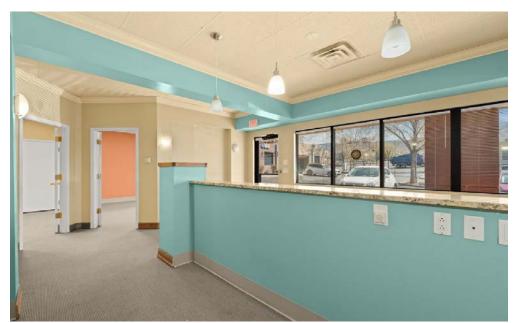

#### PROPERTY HIGHLIGHTS

Minato Square, offers a mix of retail and office spaces with the following highlights:

- Location: Situated in the desirable Far Northeast Heights of Albuquerque, benefiting from high visibility and accessibility due to approximately 23,800 to 24,600 vehicles per day on Montgomery Boulevard.
- Space Availability: Includes 6244 square feet of contiguous office/ retail space (divisible).
- Signage: Offers building and monument signage opportunities, enhancing visibility for businesses.
- Layout: Current buildout of functional office layout, suitable for various professional uses + offices & conference room.

#### PROPERTY OVERVIEW

**Type:** Mixed-use multi-tenant commercial property featuring both retail and office spaces.

**Available Space:** 6,244 sqft of contiguous office/retail space (divisible) available.