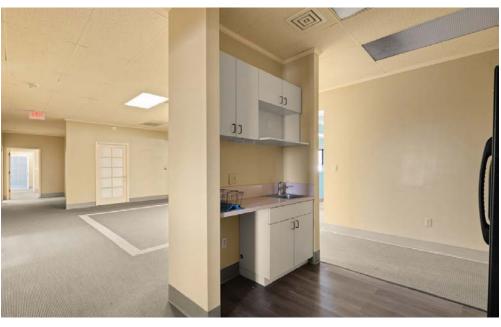

#### PROPERTY HIGHLIGHTS

Minato Square, offers a mix of retail and office spaces with the following highlights:

- Location: Situated in the desirable Far Northeast Heights of Albuquerque, benefiting from high visibility and accessibility due to approximately 23,800 to 24,600 vehicles per day on Montgomery Boulevard.
- Space Availability: Includes 6244 square feet of contiguous office/ retail space (divisible).
- Signage: Offers building and monument signage opportunities, enhancing visibility for businesses.
- Layout: Current buildout of functional office layout, suitable for various professional uses + offices & conference room.

#### PROPERTY OVERVIEW

**Type:** Mixed-use multi-tenant commercial property featuring both retail and office spaces.

**Available Space:** 6,244 sqft of contiguous office/retail space (divisible) available.