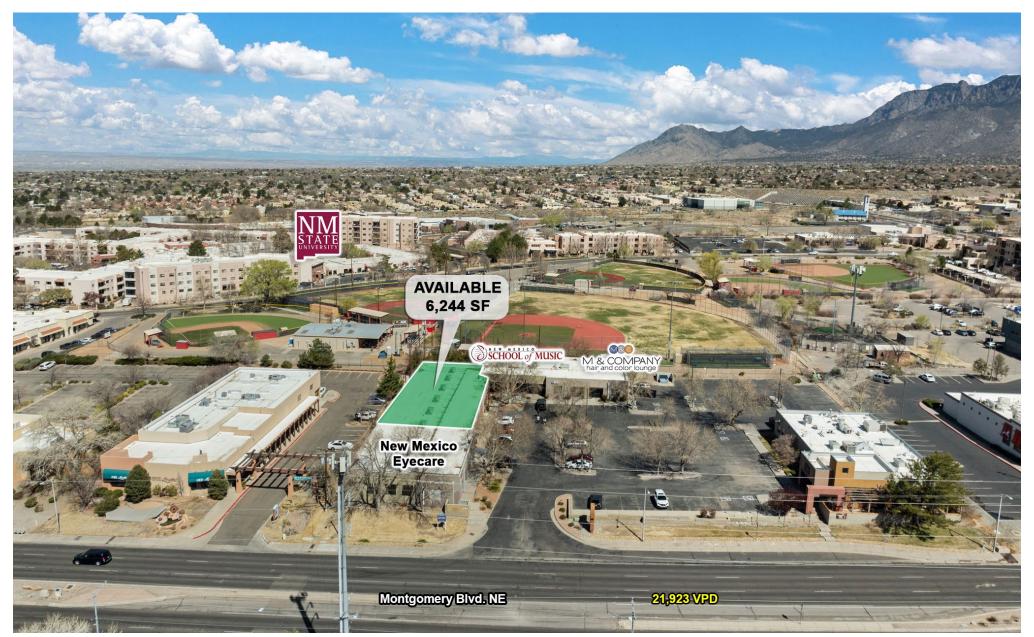

### **AREA TRAFFIC GENERATORS**

### **DEMOGRAPHIC SNAPSHOT 2025**

112,042 POPULATION 3-MILE RADIUS

\$114,550.00 AVG HH INCOME 3-MILE RADIUS

**70,602 DAYTIME POPULATION**3-MILE RADIUS

TRAFFIC COUNTS

Montgomery Blvd. NE: 21,923 VPD (Sites USA 2025)

#### **LOCATION OVERVIEW**

**Area:** Situated in the Far Northeast Heights, a desirable and affluent commercial and residential district in Albuquerque, known for its strong demographics and business-friendly environment.

**Accessibility:** Easily accessible via major roadways, with proximity to key intersections, facilitating convenient access for clients, employees, and deliveries.

**Location:** Prime spot in the Far Northeast Heights, Albuquerque, with high visibility along Montgomery Boulevard, seeing 23,800–24,600 vehicles daily.

**Surrounding Amenities:** Located in a vibrant commercial corridor, near retail centers, dining options, medical facilities, and professional services, enhancing convenience for businesses and their customers.

**Neighborhood Appeal:** Benefits from the upscale residential communities in the Northeast Heights, providing a strong customer base and professional workforce.

**Market Context:** Situated in a vibrant commercial corridor, ideal for businesses seeking exposure and accessibility in a well-established area.