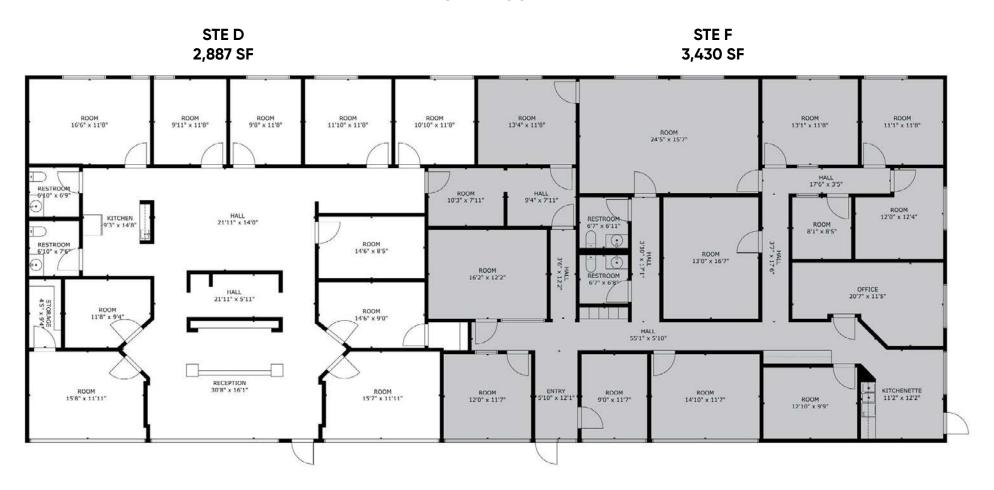

#### **DIVISIBLE FLOOR PLAN**

GROSS EXTERNAL AREA
TOTAL: 6,317 sq.ft
FLOOR 1A: 2,887 sq.ft, FLOOR 1B: 3,430 sq.ft
SIZE AND DIMENSIONS ARE APPROXIMATE. ACTUAL MAY VARY

The information contained herein was obtained from sources deemed reliable; however, RESOLUT RE makes no guaranties, warranties or representations to the completeness or accuracy thereof. The presentation of this real estate information is subject to errors; omissions; change of price; prior sale or lease; or withdrawal without notice. RESOLUT RE, which provides real estate brokerage services, is a division of Reliance Retail, LLC, a Texas Limited Liability Company.