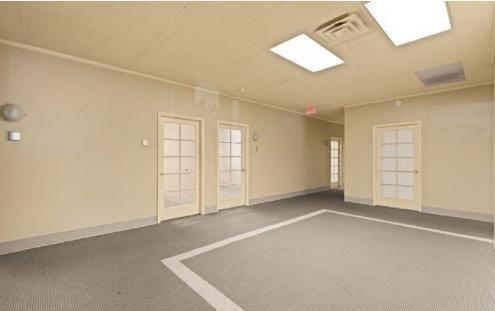

#### PROPERTY HIGHLIGHTS

Minato Square, offers a mix of retail and office spaces with the following highlights:

- Location: Situated in the desirable Far Northeast Heights of Albuquerque, benefiting from high visibility and accessibility due to approximately 23,800 to 24,600 vehicles per day on Montgomery Boulevard.
- Space Availability: Includes 6244 square feet of contiguous office/ retail space (divisible).
- Signage: Offers building and monument signage opportunities, enhancing visibility for businesses.
- Layout: Current buildout of functional office layout, suitable for various professional uses + offices & conference room.

#### PROPERTY OVERVIEW

**Type:** Mixed-use multi-tenant commercial property featuring both retail and office spaces.

**Available Space:** 6,244 sqft of contiguous office/retail space (divisible) available.

**Accessibility:** Convenient access for tenants and clients, supported by the property's prominent location and functional layout.

**Parking:** Abundant parking - 6.91 parking spaces per 1,000 SF.

**New Ownership:** Exterior upgrade, new landscaping planned.