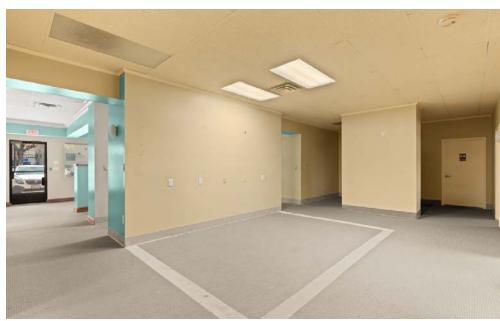

#### PROPERTY HIGHLIGHTS

Minato Square, offers a mix of retail and office spaces with the following highlights:

- Location: Situated in the desirable Far Northeast Heights of Albuquerque, benefiting from high visibility and accessibility due to approximately 23,800 to 24,600 vehicles per day on Montgomery Boulevard.
- Space Availability: Includes 6244 square feet of contiguous office/ retail space (divisible).
- Signage: Offers building and monument signage opportunities, enhancing visibility for businesses.
- Layout: Current buildout of functional office layout, suitable for various professional uses + offices & conference room.

#### PROPERTY OVERVIEW

**Type:** Mixed-use multi-tenant commercial property featuring both retail and office spaces.

**Available Space:** 6,244 sqft of contiguous office/retail space (divisible) available.

**Accessibility:** Convenient access for tenants and clients, supported by the property's prominent location and functional layout.

**Parking:** Abundant parking - 6.91 parking spaces per 1,000 SF.

**New Ownership:** Exterior upgrade, new landscaping planned.