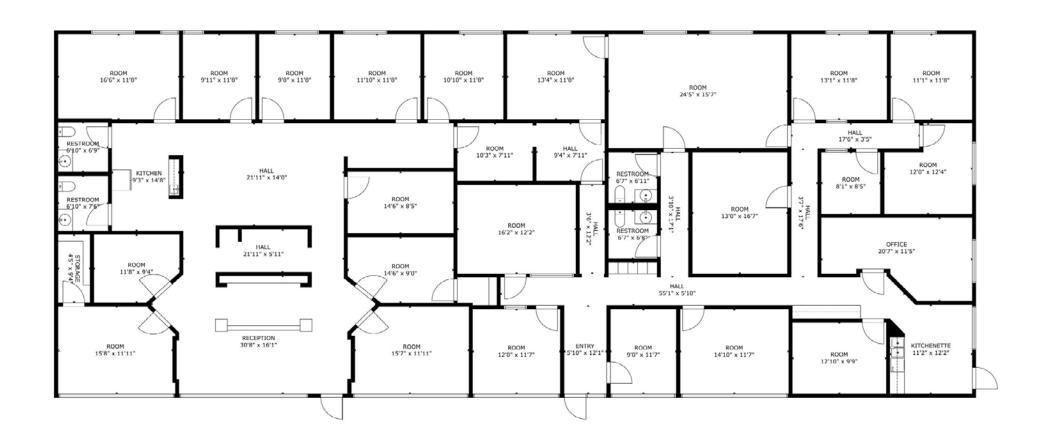

GROSS EXTERNAL AREA TOTAL: 6,284 sq.ft FLOOR 1: 6,284 sq.ft

SIZE AND DIMENSIONS ARE APPROXIMATE, ACTUAL MAY VARY