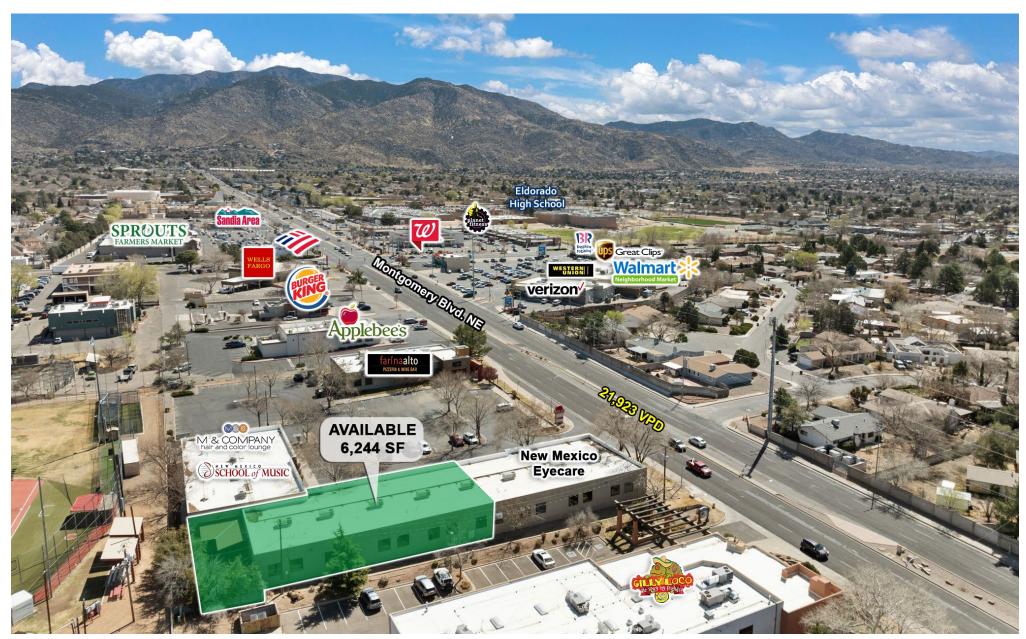

### **AREA TRAFFIC GENERATORS**

### **DEMOGRAPHIC SNAPSHOT 2025**

112,042 POPULATION 3-MILE RADIUS

\$114,550.00 AVG HH INCOME 3-MILE RADIUS

**70,602 DAYTIME POPULATION**3-MILE RADIUS

TRAFFIC COUNTS

Montgomery Blvd. NE: 21,923 VPD (Sites USA 2025)

**Surrounding Amenities:** Located in a vibrant commercial corridor, near retail centers, dining options, medical facilities, and professional services, enhancing convenience for businesses and their customers.