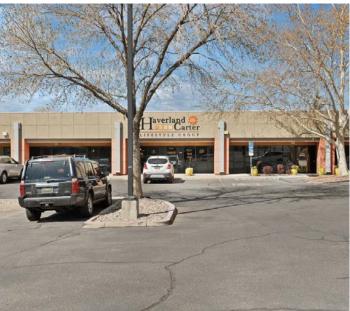

#### PROPERTY HIGHLIGHTS

Minato Square, offers a mix of retail and office spaces with the following highlights:

- Location: Situated in the desirable Far Northeast Heights of Albuquerque, benefiting from high visibility and accessibility due to approximately 23,800 to 24,600 vehicles per day on Montgomery Boulevard.
- Space Availability: Includes 6244 square feet of contiguous office/ retail space (divisible).
- Signage: Offers building and monument signage opportunities, enhancing visibility for businesses.
- Layout: Current buildout of functional office layout, suitable for various professional uses + offices & conference room.

#### PROPERTY OVERVIEW

**Type:** Mixed-use multi-tenant commercial property featuring both retail and office spaces.

**Available Space:** 6,244 sqft of contiguous office/retail space (divisible) available.