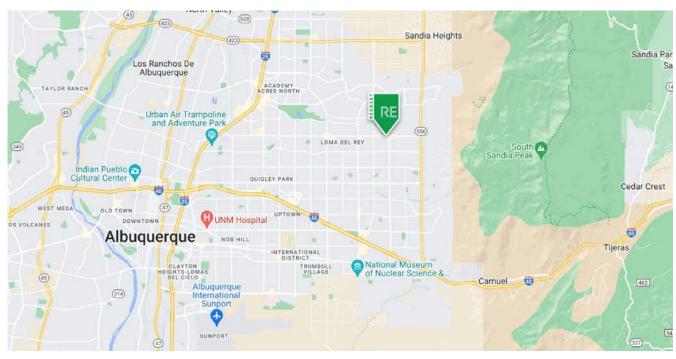

### **AREA TRAFFIC GENERATORS**

#### **LOCATION OVERVIEW**

**Area:** Situated in the Far Northeast Heights, a desirable and affluent commercial and residential district in Albuquerque, known for its strong demographics and business-friendly environment.

**Accessibility:** Easily accessible via major roadways, with proximity to key intersections, facilitating convenient access for clients, employees, and deliveries.

**Location:** Prime spot in the Far Northeast Heights, Albuquerque, with high visibility along Montgomery Boulevard, seeing 23,800–24,600 vehicles daily.

**Surrounding Amenities:** Located in a vibrant commercial corridor, near retail centers, dining options, medical facilities, and professional services, enhancing convenience for businesses and their customers.

**Neighborhood Appeal:** Benefits from the upscale residential communities in the Northeast Heights, providing a strong customer base and professional workforce.

**Market Context:** Situated in a vibrant commercial corridor, ideal for businesses seeking exposure and accessibility in a well-established area.