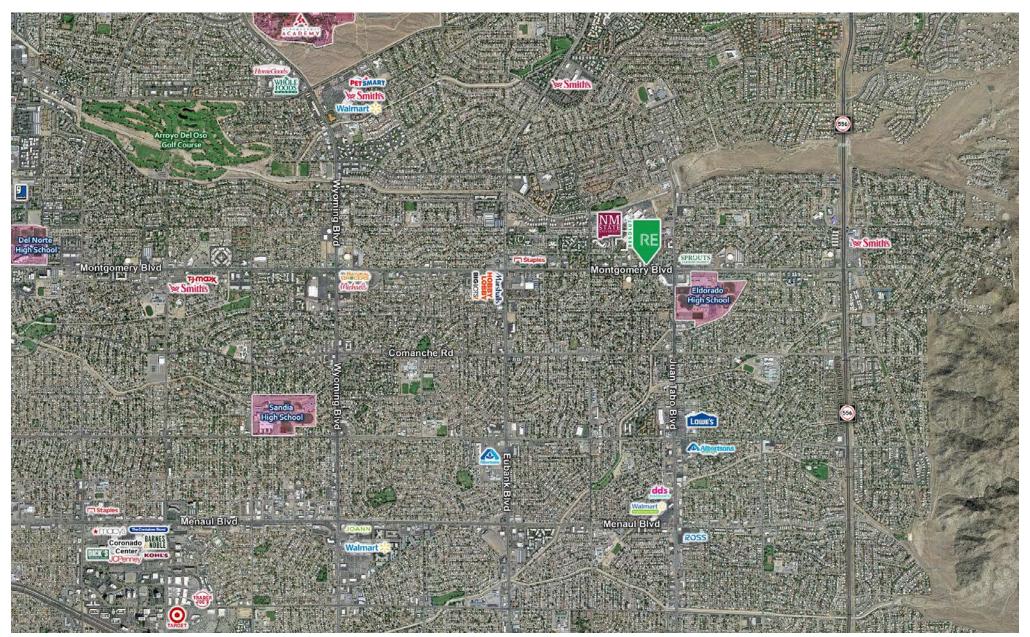

#### **LOCATION OVERVIEW**

**Area:** Situated in the Far Northeast Heights, a desirable and affluent commercial and residential district in Albuquerque, known for its strong demographics and business-friendly environment.

**Accessibility:** Easily accessible via major roadways, with proximity to key intersections, facilitating convenient access for clients, employees, and deliveries.

**Location:** Prime spot in the Far Northeast Heights, Albuquerque, with high visibility along Montgomery Boulevard, seeing 23,800–24,600 vehicles daily.

**Neighborhood Appeal:** Benefits from the upscale residential communities in the Northeast Heights, providing a strong customer base and professional workforce.

**Market Context:** Situated in a vibrant commercial corridor, ideal for businesses seeking exposure and accessibility in a well-established area.