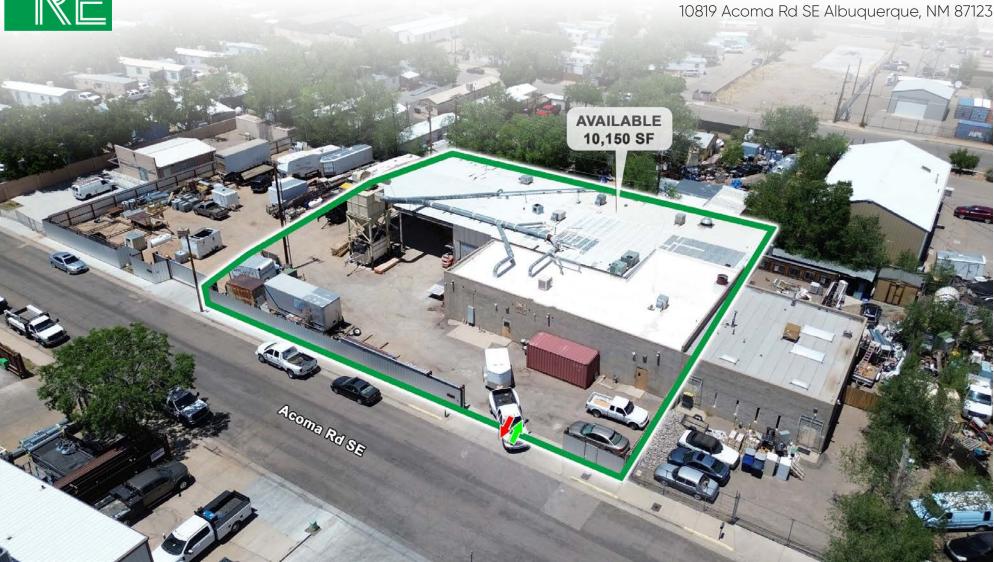

# WAREHOUSE WORKSHOP MANUFACTURING FACILITY

EAST SIDE INDUSTRIAL

**FOR SALE** 

**AVAILABLE** 10,150 SF 0.46 AC

**PRICE** \$1,200,000

**Billy Lehmann** blehmann@resolutre.com 505.337.0777

#### **PROPERTY HIGHLIGHTS**

- 10,150 square ft Warehouse/shop
- 14'-16' clear height
- Two 12'x14' roll up doors
- One 12'x24' sliding door access
- High amperage 3 phase power
- Gated storage and covered storage
- · Clean Quiet Street
- Doc Hi access

#### PROPERTY OVERVIEW

Located at 10819 Acoma Rd SEin Albuquerque, this versatile industrialuse property offers a rare opportunity in a quiet commercial zone. The site spans 0.46 acres and is currently improved for warehouse or light manufacturing operations, with existing use by a contractor suggesting suitability for trades and service industries. The building is equipped with high-voltage power, high ceilings, and efficient utility access, making it ideal for heavy equipment, fabrication, or vertical storage needs. With direct proximity to I-40 and key arterial roads, the property delivers excellent logistics access without the congestion of busier industrial zones. Perfect for contractors, mechanical trades, light manufacturers, or service providers, this space supports efficient, secure operations in a highly functional layout. Whether you're looking to expand your fabrication business or establish a service base with warehouse capacity, this property offers the right mix of power, layout, and location. With limited industrial inventory in the area, this is a smart opportunity for owner-users or investors seeking well-positioned flex space in Southeast Albuquerque.