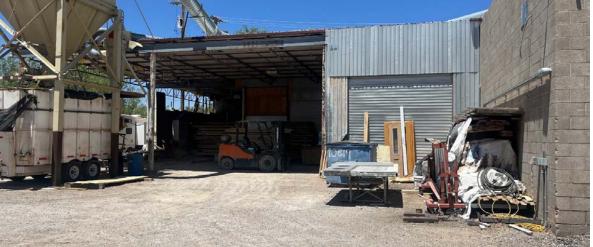

#### **PROPERTY HIGHLIGHTS**

- 10,150 square ft Warehouse/shop
- 14'-16' clear height
- Two 12'x14' roll up doors
- One 12'x24' sliding door access
- High amperage 3 phase power
- Gated storage and covered storage
- · Clean Quiet Street
- Doc Hi access

#### PROPERTY OVERVIEW

Located at 10819 Acoma Rd SEin Albuquerque, this versatile industrialuse property offers a rare opportunity in a quiet commercial zone. The site spans 0.46 acres and is currently improved for warehouse or light manufacturing operations, with existing use by a contractor suggesting suitability for trades and service industries. The building is equipped with high-voltage power, high ceilings, and efficient utility access, making it ideal for heavy equipment, fabrication, or vertical storage needs. With direct proximity to I-40 and key arterial roads, the property delivers excellent logistics access without the congestion of busier industrial zones. Perfect for contractors, mechanical trades, light manufacturers, or service providers, this space supports efficient, secure operations in a highly functional layout. Whether you're looking to expand your fabrication business or establish a service base with warehouse capacity, this property offers the right mix of power, layout, and location. With limited industrial inventory in the area, this is a smart opportunity for owner-users or investors seeking well-positioned flex space in Southeast Albuquerque.

#### LOCATION OVERVIEW

This property sits in a quiet, established light industrial and commercial corridor. The area offers quick access to I-40, making it ideal for businesses that require efficient regional connectivity. Surrounded by service companies, contractors, and light manufacturing operations, the location provides a practical setting for industrial users seeking functionality without the congestion of denser urban areas. This small section of Acoma St is surrounded by great businesses and no traffic making it well suited for any industrial use.