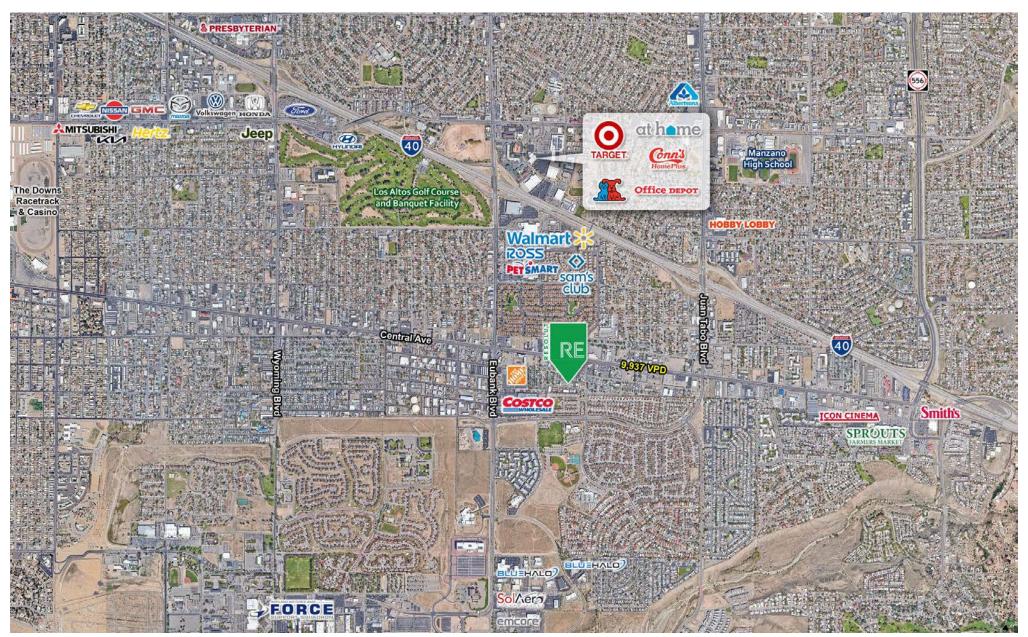

#### **AREA TRAFFIC GENERATORS**

Walmart

## **DEMOGRAPHIC SNAPSHOT 2024**

105,678 POPULATION 3-MILE RADIUS

\$83,168.00 AVG HH INCOME 3-MILE RADIUS

**64,728 DAYTIME POPULATION**3-MILE RADIUS

**TRAFFIC COUNTS** Central: 9,937 VPD (Sites USA 2024)

#### LOCATION OVERVIEW

This property sits in a quiet, established light industrial and commercial corridor. The area offers quick access to I-40, making it ideal for businesses that require efficient regional connectivity. Surrounded by service companies, contractors, and light manufacturing operations, the location provides a practical setting for industrial users seeking functionality without the congestion of denser urban areas. This small section of Acoma St is surrounded by great businesses and no traffic making it well suited for any industrial use.