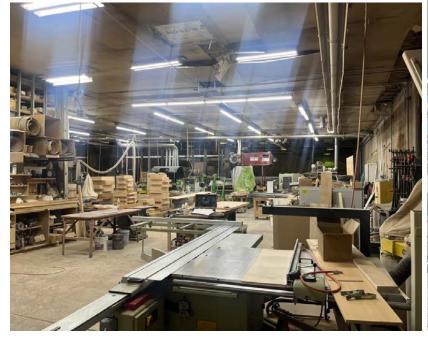

#### **PROPERTY HIGHLIGHTS**

- 10,150 square ft Warehouse/shop
- 14'-16' clear height
- Two 12'x14' roll up doors
- One 12'x24' sliding door access
- High amperage 3 phase power
- Gated storage and covered storage
- · Clean Quiet Street
- Doc Hi access

#### PROPERTY OVERVIEW

Located at 10819 Acoma Rd SEin Albuquerque, this versatile industrialuse property offers a rare opportunity in a quiet commercial zone. The site spans 0.46 acres and is currently improved for warehouse or light manufacturing operations, with existing use by a contractor suggesting suitability for trades and service industries. The building is equipped with high-voltage power, high ceilings, and efficient utility access, making it ideal for heavy equipment, fabrication, or vertical storage needs. With direct proximity to I-40 and key arterial roads, the property delivers excellent logistics access without the congestion of busier industrial zones. Perfect for contractors, mechanical trades, light manufacturers, or service providers, this space supports efficient, secure operations in a highly functional layout. Whether you're looking to expand your fabrication business or establish a service base with warehouse capacity, this property offers the right mix of power, layout, and location. With limited industrial inventory in the area, this is a smart opportunity for owner-users or investors seeking well-positioned flex space in Southeast Albuquerque.