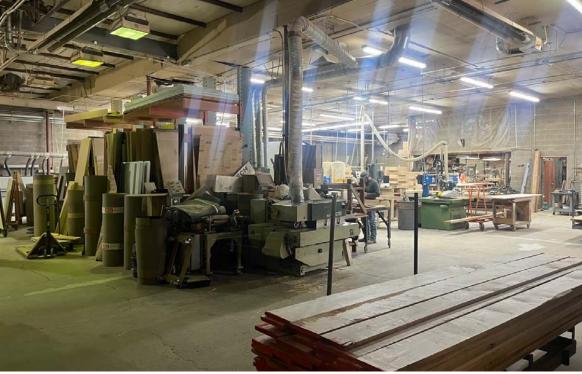

#### **PROPERTY HIGHLIGHTS**

- 10,150 square ft Warehouse/shop
- 14'-16' clear height
- Two 12'x14' roll up doors
- One 12'x24' sliding door access
- High amperage 3 phase power
- Gated storage and covered storage
- · Clean Quiet Street
- Doc Hi access

#### PROPERTY OVERVIEW

Located at 10819 Acoma Rd SEin Albuquerque, this versatile industrialuse property offers a rare opportunity in a quiet commercial zone. The site spans 0.46 acres and is currently improved for warehouse or light manufacturing operations, with existing use by a contractor suggesting suitability for trades and service industries. The building is equipped with high-voltage power, high ceilings, and efficient utility access, making it ideal for heavy equipment, fabrication, or vertical storage needs. With direct proximity to I-40 and key arterial roads, the property delivers excellent logistics access without the congestion of busier industrial zones. Perfect for contractors, mechanical trades, light manufacturers, or service providers, this space supports efficient, secure operations in a highly functional layout. Whether you're looking to expand your fabrication business or establish a service base with warehouse capacity, this property offers the right mix of power, layout, and location. With limited industrial inventory in the area, this is a smart opportunity for owner-users or investors seeking well-positioned flex space in Southeast Albuquerque.