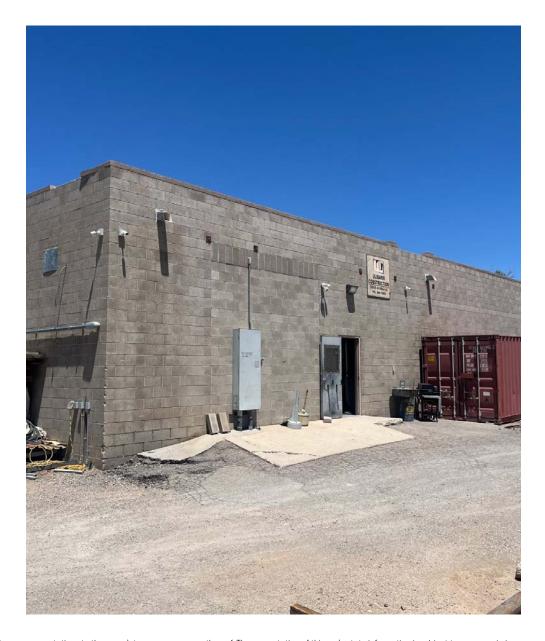

# WAREHOUSE WORKSHOP MANUFACTURING FACILITY

EAST SIDE INDUSTRIAL

**FOR SALE** 

**AVAILABLE** 10,150 SF 0.46 AC

**PRICE** \$1,200,000

**Billy Lehmann** blehmann@resolutre.com 505.337.0777

#### **PROPERTY HIGHLIGHTS**

- 10,150 square ft Warehouse/shop
- 14'-16' clear height
- Two 12'x14' roll up doors
- One 12'x24' sliding door access
- High amperage 3 phase power
- Gated storage and covered storage
- · Clean Quiet Street
- Doc Hi access

#### PROPERTY OVERVIEW

Located at 10819 Acoma Rd SEin Albuquerque, this versatile industrialuse property offers a rare opportunity in a quiet commercial zone. The site spans 0.46 acres and is currently improved for warehouse or light manufacturing operations, with existing use by a contractor suggesting suitability for trades and service industries. The building is equipped with high-voltage power, high ceilings, and efficient utility access, making it ideal for heavy equipment, fabrication, or vertical storage needs. With direct proximity to I-40 and key arterial roads, the property delivers excellent logistics access without the congestion of busier industrial zones. Perfect for contractors, mechanical trades, light manufacturers, or service providers, this space supports efficient, secure operations in a highly functional layout. Whether you're looking to expand your fabrication business or establish a service base with warehouse capacity, this property offers the right mix of power, layout, and location. With limited industrial inventory in the area, this is a smart opportunity for owner-users or investors seeking well-positioned flex space in Southeast Albuquerque.