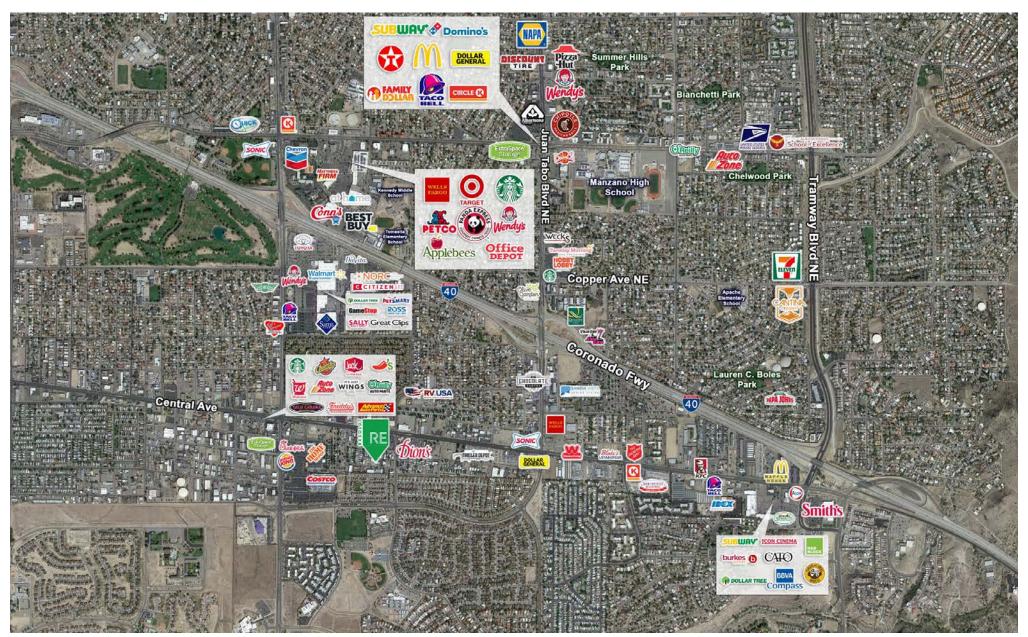

#### **AREA TRAFFIC GENERATORS**

Walmart

#### LOCATION OVERVIEW

This property sits in a quiet, established light industrial and commercial corridor. The area offers quick access to I-40, making it ideal for businesses that require efficient regional connectivity. Surrounded by service companies, contractors, and light manufacturing operations, the location provides a practical setting for industrial users seeking functionality without the congestion of denser urban areas. This small section of Acoma St is surrounded by great businesses and no traffic making it well suited for any industrial use.