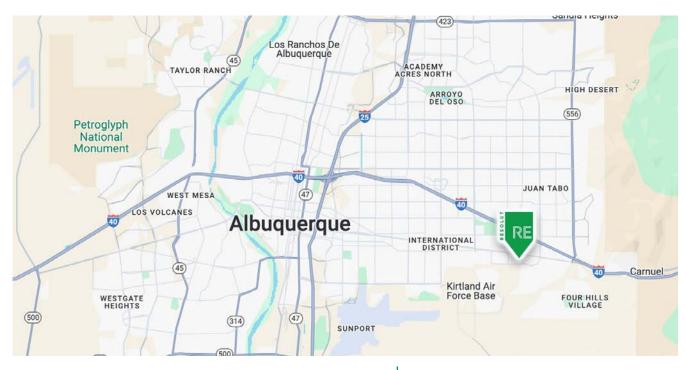

#### LOCATION OVERVIEW

This property sits in a quiet, established light industrial and commercial corridor. The area offers quick access to I-40, making it ideal for businesses that require efficient regional connectivity. Surrounded by service companies, contractors, and light manufacturing operations, the location provides a practical setting for industrial users seeking functionality without the congestion of denser urban areas. This small section of Acoma St is surrounded by great businesses and no traffic making it well suited for any industrial use.