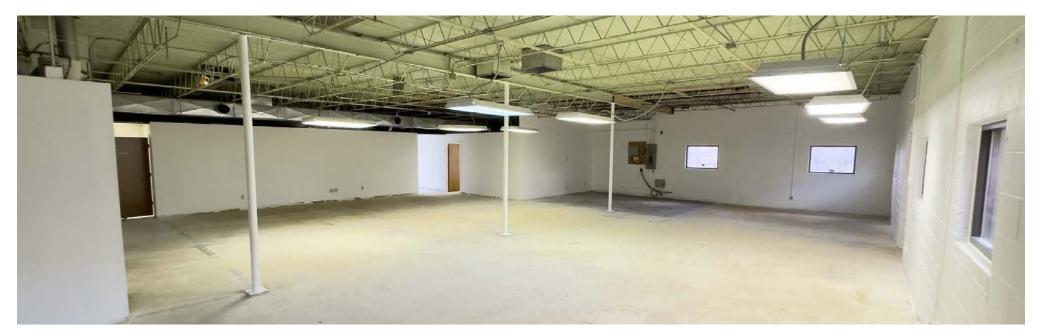

#### **PROPERTY HIGHLIGHTS**

- 4,000 SF Office/Warehouse, Flex Space
- 2,500 SF Warehouse, 1,500 SF Office
- Great Retail/Flex Space with High Visibility from I-40
- 8'X8' Roll Up Door
- 4 Private Offices
- Conference Room
- 9' Ceiling Heights
- Refrigerated Air Throughout
- Triple Net Expense Includes Utilities

#### PROPERTY OVERVIEW

This 4,000 SF flex space is great for an industrial use or a retail space because of it's high visibility and easily accessibility from I-40 via the service road (NM HWY 33.Old US Rt 66). It features 2,500 square feet of warehouse space, 1,500 SF of office space, and an 8ft X 8ft roll up door. The office portion consists of 4 private offices, three restrooms, and a conference room. There is refrigerated air throughout the office and warehouse.