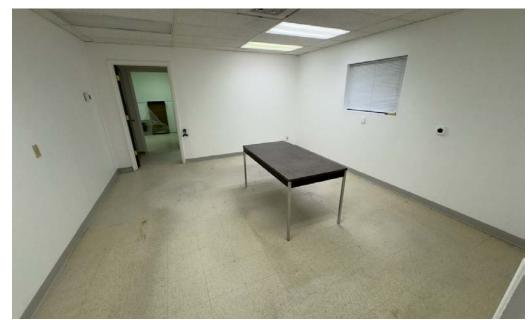

#### PROPERTY OVERVIEW

This 4,000 SF flex space is great for an industrial use or a retail space because of it's high visibility and easily accessibility from I-40 via the service road (NM HWY 33.Old US Rt 66). It features 2,500 square feet of warehouse space, 1,500 SF of office space, and an 8ft X 8ft roll up door. The office portion consists of 4 private offices, three restrooms, and a conference room. There is refrigerated air throughout the office and warehouse.

#### **PROPERTY HIGHLIGHTS**

- 4,000 SF Office/Warehouse, Flex Space
- 2,500 SF Warehouse, 1,500 SF Office
- Great Retail/Flex Space with High Visibility from I-40
- 8'X8' Roll Up Door
- 4 Private Offices
- Conference Room
- 9' Ceiling Heights
- Refrigerated Air Throughout
- Triple Net Expense Includes Utilities