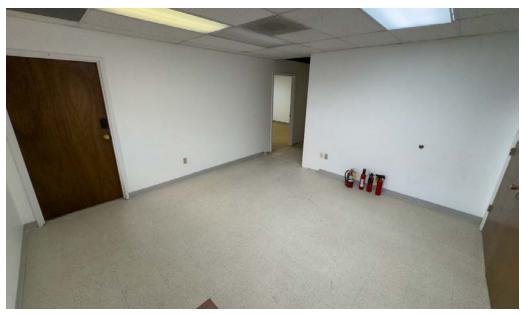

#### PROPERTY OVERVIEW

This 4,000 SF flex space is great for an industrial use or a retail space because of it's high visibility and easily accessibility from I-40 via the service road (NM HWY 33.Old US Rt 66). It features 2,500 square feet of warehouse space, 1,500 SF of office space, and an 8ft X 8ft roll up door. The office portion consists of 4 private offices, three restrooms, and a conference room. There is refrigerated air throughout the office and warehouse.

#### **PROPERTY HIGHLIGHTS**

- 4,000 SF Office/Warehouse, Flex Space
- 2,500 SF Warehouse, 1,500 SF Office
- Great Retail/Flex Space with High Visibility from I-40
- 8'X8' Roll Up Door
- 4 Private Offices
- Conference Room
- 9' Ceiling Heights
- Refrigerated Air Throughout
- Triple Net Expense Includes Utilities