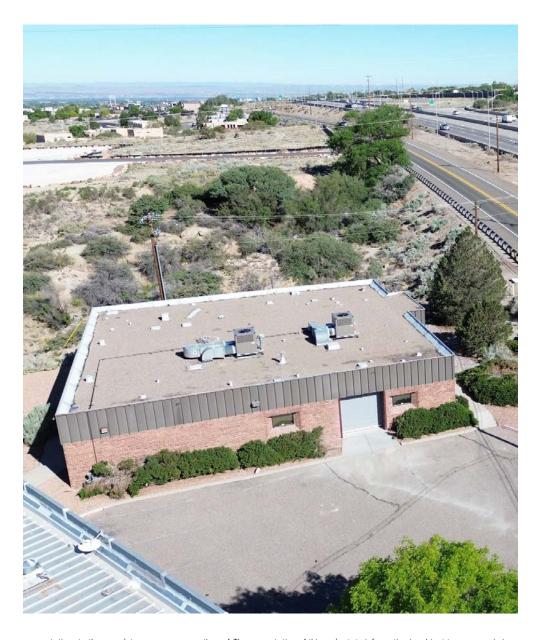

# **EAST I-40 OFFICE/WAREHOUSE**

SEC OF TRAMWAY BLVD AND I-40

14800 Central Avenue Southeast Albuquerque, NM 87123

**FOR LEASE** 

**AVAILABLE** 4,000 SF

RATE \$8.50 PSF NNN NNNs\* \$3.50 (Includes Utilities) \*Estimate provided by Landlord and subject to change

## EAST I-40 OFFICE/WAREHOUSE | 14800 Central Avenue Southeast Albuquerque, NM 87123

#### PROPERTY OVERVIEW

This 4,000 SF flex space is great for an industrial use or a retail space because of it's high visibility and easily accessibility from I-40 via the service road (NM HWY 33.Old US Rt 66). It features 2,500 square feet of warehouse space, 1,500 SF of office space, and an 8ft X 8ft roll up door. The office portion consists of 4 private offices, three restrooms, and a conference room. There is refrigerated air throughout the office and warehouse.

#### **LOCATION OVERVIEW**

14800 Central Ave SE is located near the Four Hills neighborhood just east of the intersection of Tramway Blvd and Central Ave SE. The property is accessed via the I-40 service road.