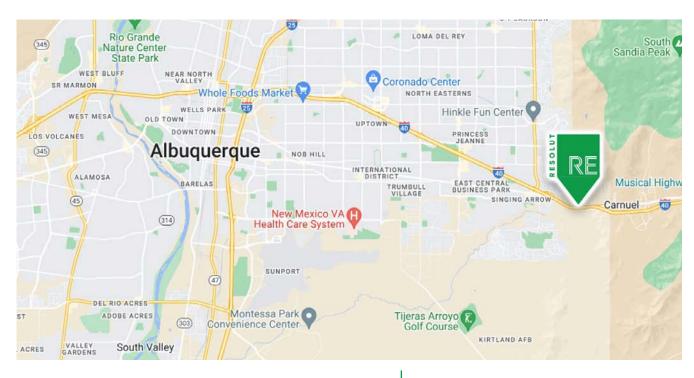

#### **LOCATION OVERVIEW**

14800 Central Ave SE is located near the Four Hills neighborhood just east of the intersection of Tramway Blvd and Central Ave SE. The property is accessed via the I-40 service road.