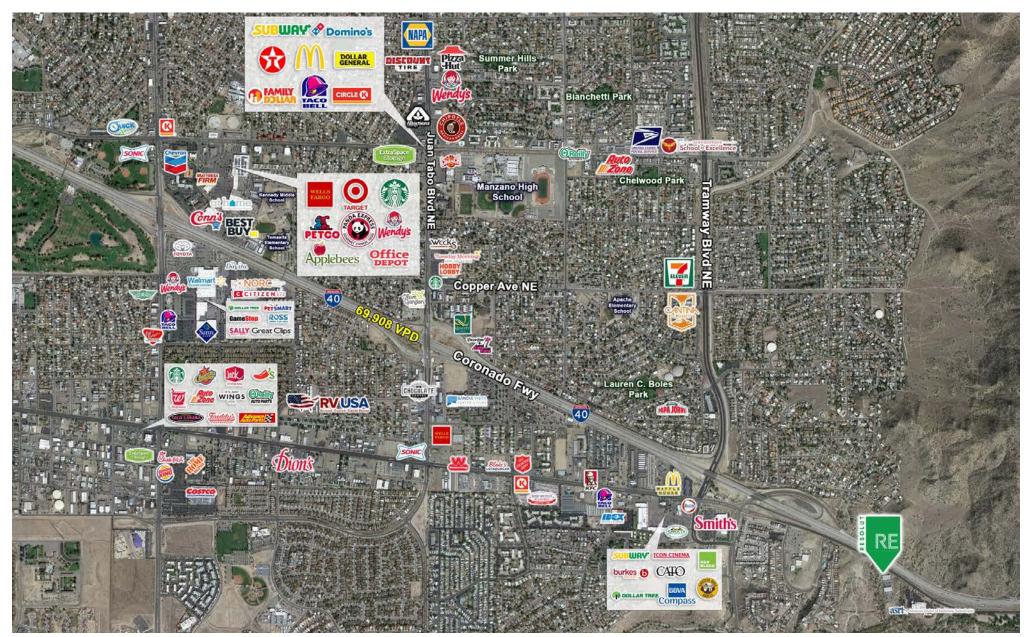

### **AREA TRAFFIC GENERATORS**

# **Jeremy Salazar** isalazar@resolutre.com | 505.337.0777

### **DEMOGRAPHIC SNAPSHOT 2024**

**55,102 POPULATION**3-MILE RADIUS

\$98,456.00 AVG HH INCOME 3-MILE RADIUS

**29,680 DAYTIME POPULATION**3-MILE RADIUS

**TRAFFIC COUNTS** I-40: 69,908 VPD (Sites USA 2024)