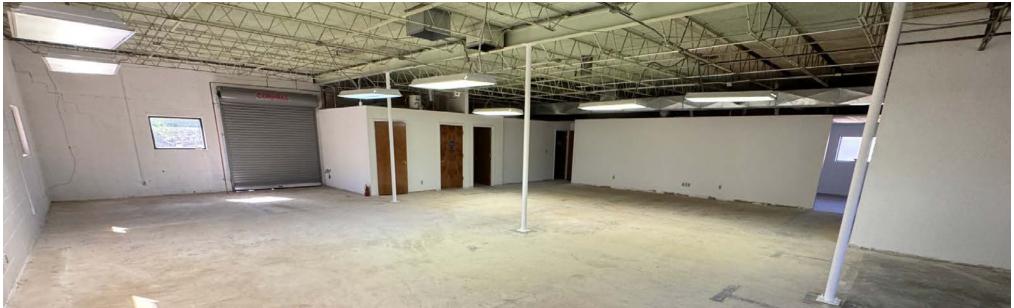

#### **PROPERTY HIGHLIGHTS**

- 4,000 SF Office/Warehouse, Flex Space
- 2,500 SF Warehouse, 1,500 SF Office
- Great Retail/Flex Space with High Visibility from I-40
- 8'X8' Roll Up Door
- 4 Private Offices
- Conference Room
- 9' Ceiling Heights
- Refrigerated Air Throughout
- Triple Net Expense Includes Utilities

#### PROPERTY OVERVIEW

This 4,000 SF flex space is great for an industrial use or a retail space because of it's high visibility and easily accessibility from I-40 via the service road (NM HWY 33.Old US Rt 66). It features 2,500 square feet of warehouse space, 1,500 SF of office space, and an 8ft X 8ft roll up door. The office portion consists of 4 private offices, three restrooms, and a conference room. There is refrigerated air throughout the office and warehouse.