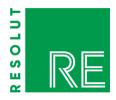

#### PROPERTY OVERVIEW

This 4,000 SF flex space is great for an industrial use or a retail space because of it's high visibility and easily accessibility from I-40 via the service road (NM HWY 33.Old US Rt 66). It features 2,500 square feet of warehouse space, 1,500 SF of office space, and an 8ft X 8ft roll up door. The office portion consists of 4 private offices, three restrooms, and a conference room. There is refrigerated air throughout the office and warehouse.

#### **PROPERTY HIGHLIGHTS**

- 4,000 SF Office/Warehouse, Flex Space
- 2,500 SF Warehouse, 1,500 SF Office
- Great Retail/Flex Space with High Visibility from I-40
- 8'X8' Roll Up Door
- 4 Private Offices
- Conference Room
- 9' Ceiling Heights
- Refrigerated Air Throughout
- Triple Net Expense Includes Utilities