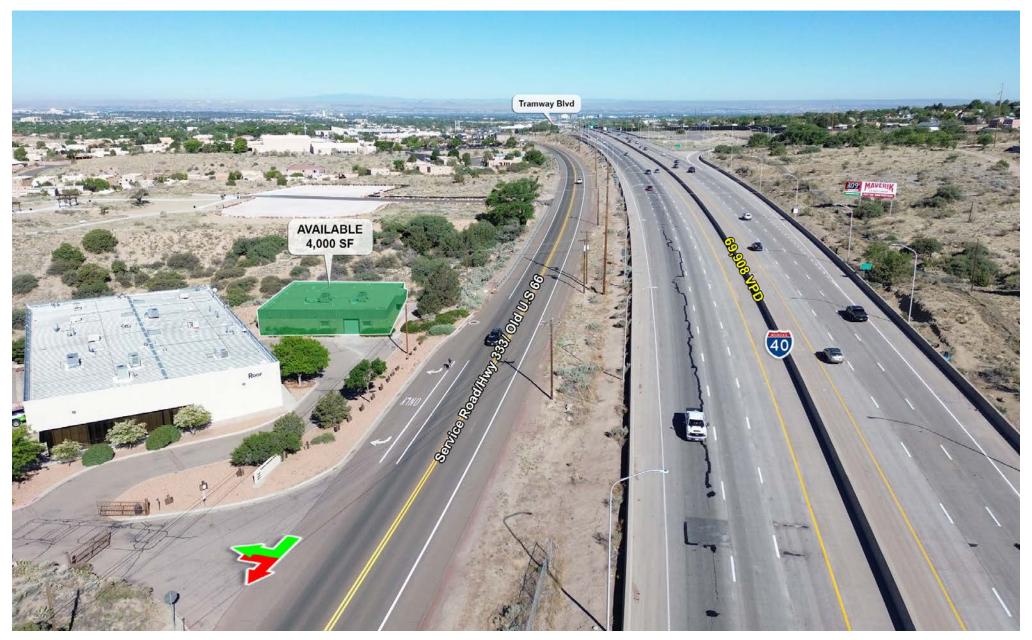

### **AREA TRAFFIC GENERATORS**

### **DEMOGRAPHIC SNAPSHOT 2024**

**55,102 POPULATION**3-MILE RADIUS

\$98,456.00 AVG HH INCOME 3-MILE RADIUS

**29,680 DAYTIME POPULATION**3-MILE RADIUS

**TRAFFIC COUNTS** I-40: 69,908 VPD (Sites USA 2024)

#### **LOCATION OVERVIEW**

14800 Central Ave SE is located near the Four Hills neighborhood just east of the intersection of Tramway Blvd and Central Ave SE. The property is accessed via the I-40 service road.