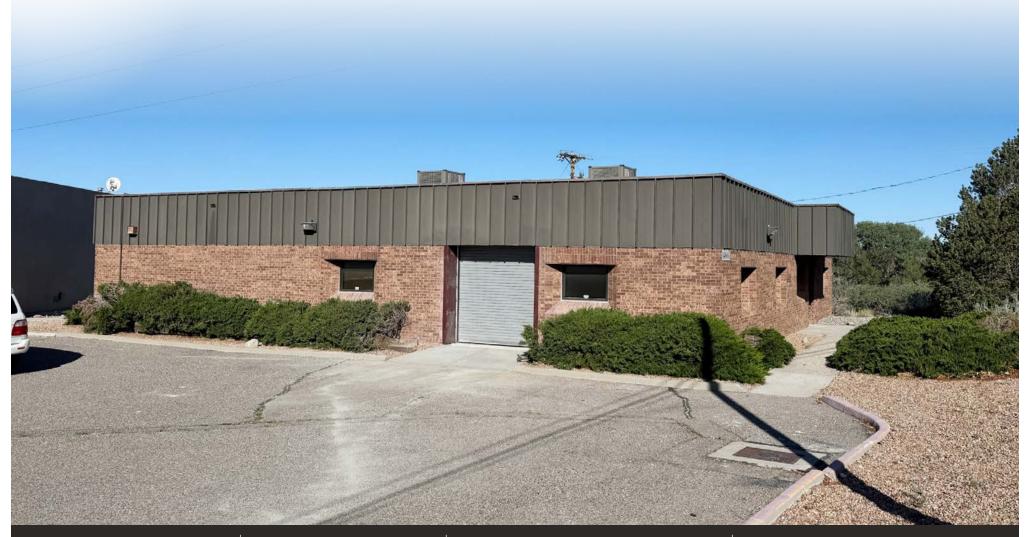

#### **PROPERTY HIGHLIGHTS**

- 4,000 SF Office/Warehouse, Flex Space
- 2,500 SF Warehouse, 1,500 SF Office
- Great Retail/Flex Space with High Visibility from I-40
- 8'X8' Roll Up Door
- 4 Private Offices
- Conference Room
- 9' Ceiling Heights
- Refrigerated Air Throughout
- Triple Net Expense Includes Utilities

#### PROPERTY OVERVIEW

This 4,000 SF flex space is great for an industrial use or a retail space because of it's high visibility and easily accessibility from I-40 via the service road (NM HWY 33.Old US Rt 66). It features 2,500 square feet of warehouse space, 1,500 SF of office space, and an 8ft X 8ft roll up door. The office portion consists of 4 private offices, three restrooms, and a conference room. There is refrigerated air throughout the office and warehouse.