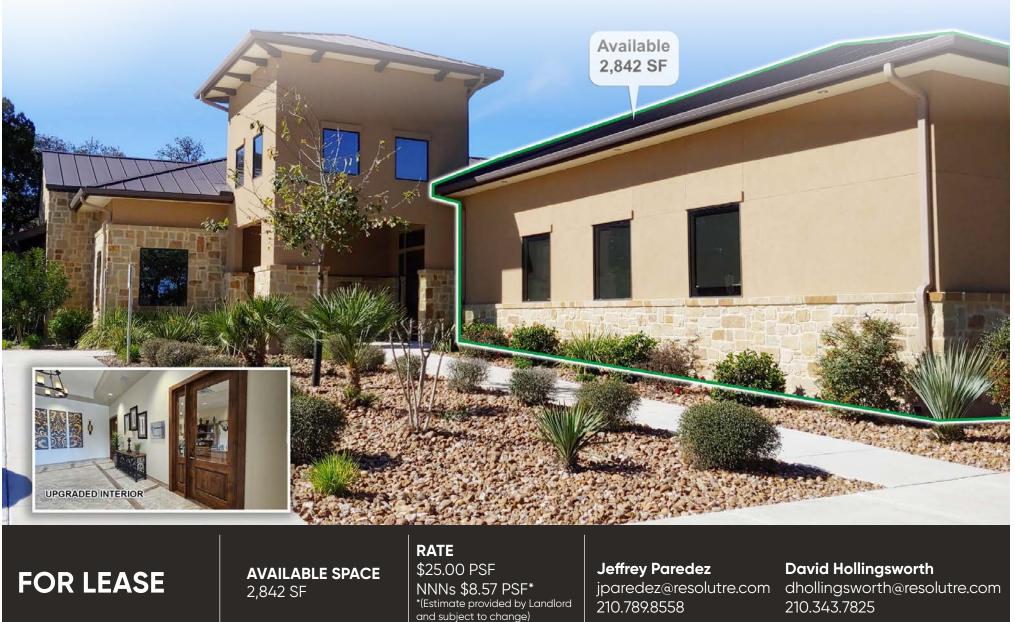

# GARDEN RIDGE PROFESSIONAL OFFICE BUILDING

FM-2252 & FM-3009 19243 FM-2252, Garden Ridge, TX, 78266

# **PROPERTY HIGHLIGHTS**

- Reception Area
- 7 Offices
- 2 Cubicle Stations
- 3 Separate Restrooms
- Conference Room
- Break Room
- Common Area Room

## AREA TRAFFIC GENERATORS

GET Walmart S Cost Co

**Jeffrey Paredez** jparedez@resolutre.com | 210.789.8558

David Hollingsworth dhollingsworth@resolutre.com | 210.343.7825