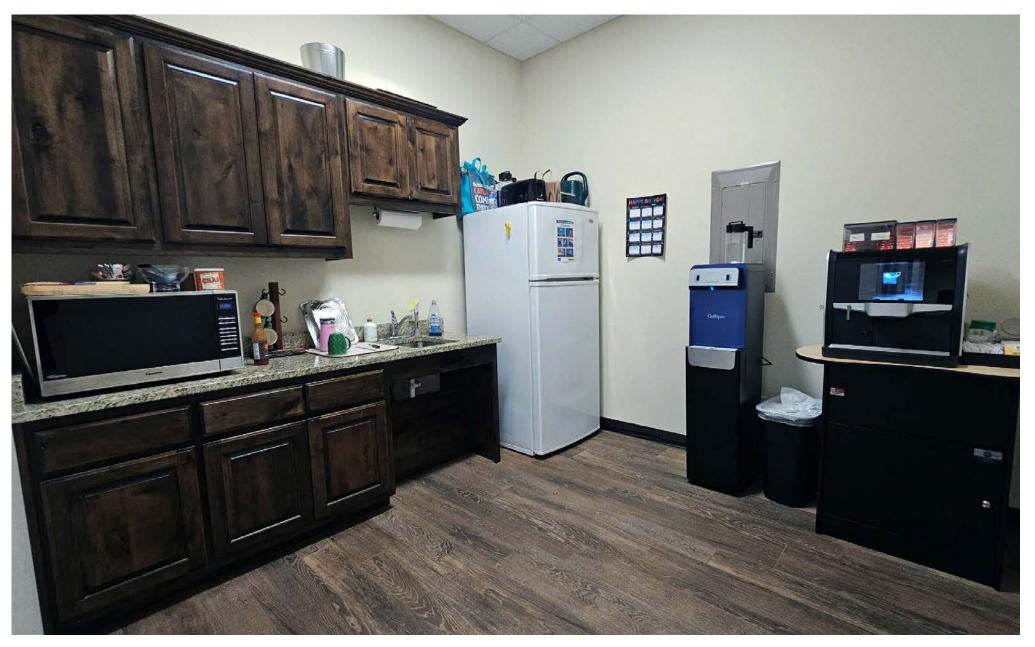

# **PROPERTY HIGHLIGHTS**

- Reception Area
- 7 Offices
- 2 Cubicle Stations
- 3 Separate Restrooms
- Conference Room
- Break Room
- Common Area Room