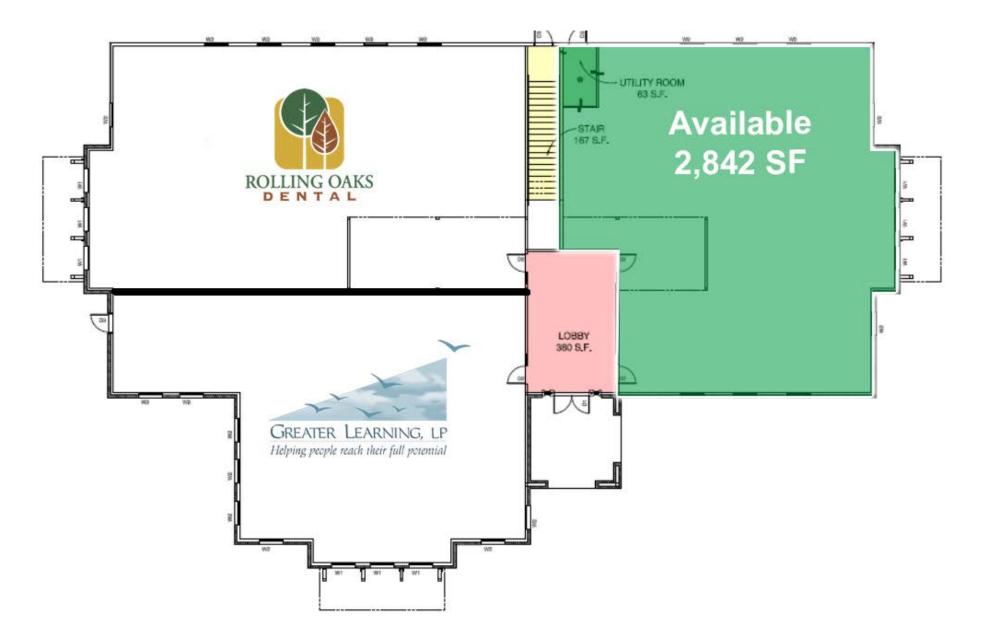

# **PROPERTY HIGHLIGHTS**

- Reception Area
- 7 Offices
- 2 Cubicle Stations
- 3 Separate Restrooms
- Conference Room
- Break Room
- Common Area Room