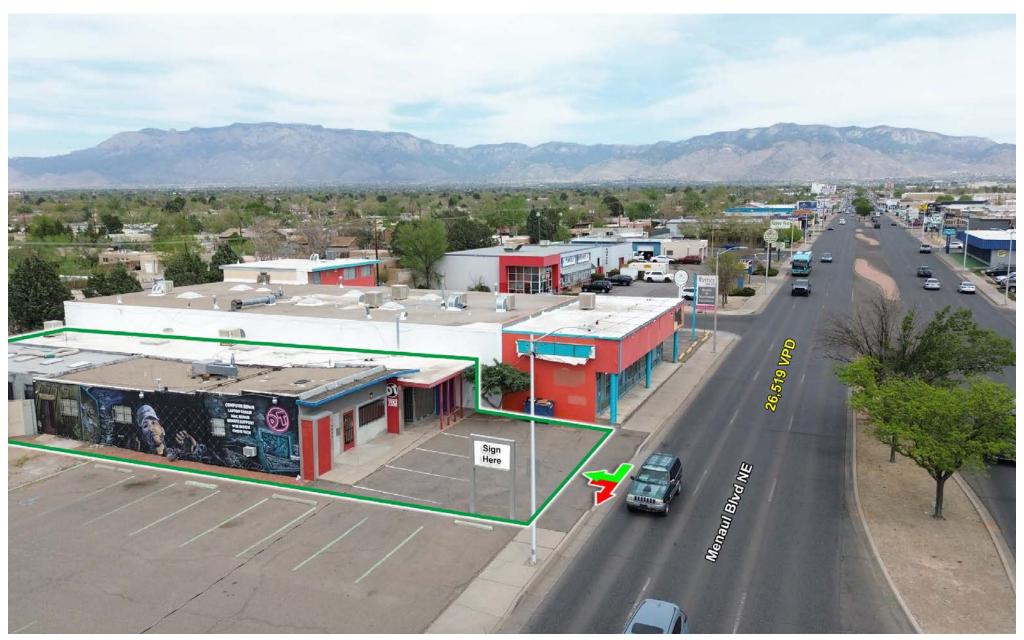

# MENAUL BLVD NE FLEX SPACE

NEC OF MENAUL BLVD NE AND MORNINGSIDE DR NE 4009 Menaul Boulevard Northeast Albuquerque, NM 87110

## **PROPERTY OVERVIEW**

4009 Menaul is a 4,500 SF Flex Space. This is a great property for an owner/user needing small warehouse space and a front office/reception area. The property can easily be demised for two users and features warehouse space accessible through two overhead doors via the rear (north) alley. Additionally, there is a fully secured parking spot on the northwest side of the property, great for overnight parking. The property has great retail frontage and a highly visible monument sign.

### LOCATION OVERVIEW

4009 Menaul sits along one of the city's most traveled corridors and it's centrally located position provides quick access to I-40 and I-25.