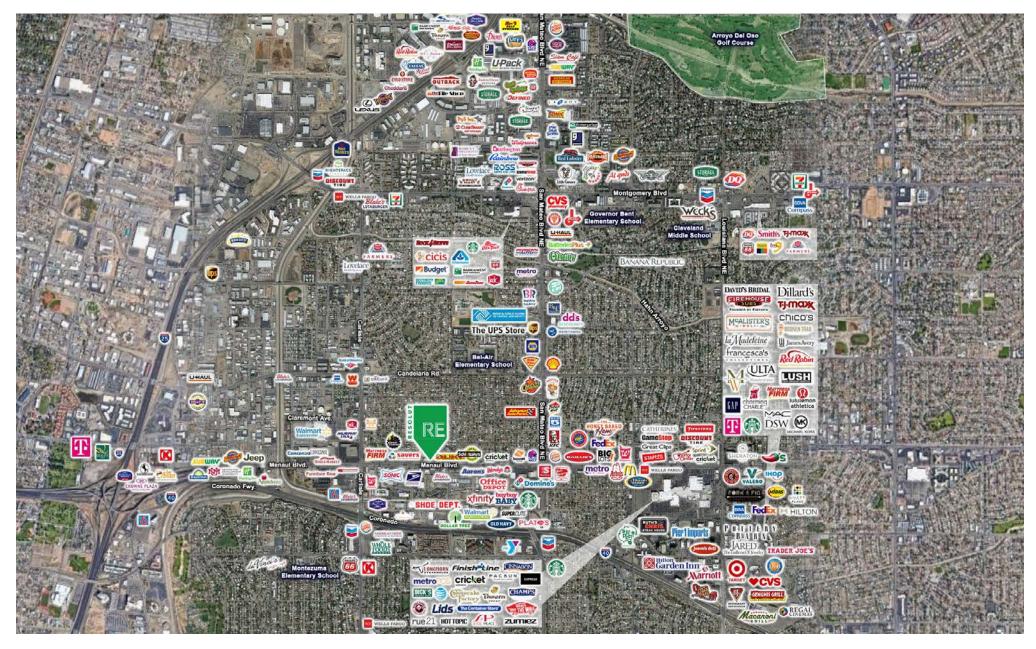

## AREA TRAFFIC GENERATORS

WORLD MARKET Savers CANYTING 🌰 Walmart

### LOCATION OVERVIEW

4009 Menaul sits along one of the city's most traveled corridors and it's centrally located position provides quick access to I-40 and I-25.