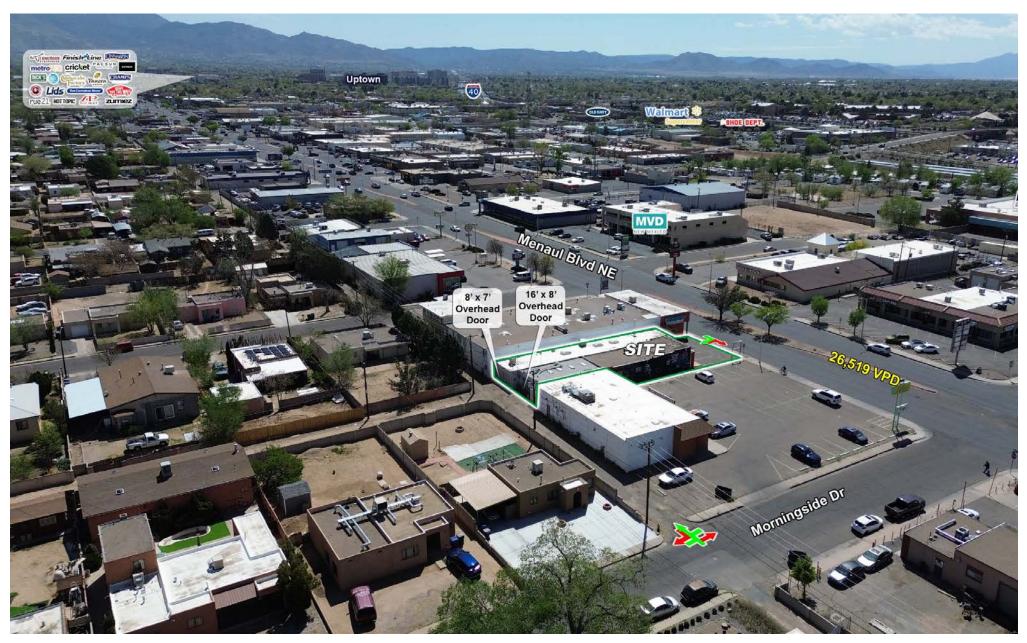

## **PROPERTY HIGHLIGHTS**

- 4,500 SF Property
- Great For Single Owner/User or Owner/User Wanting to Lease One Half
- Easily Demisable Into Two Suites
- Property features Warehouse Space with Two Overhead Doors Accessible at North Side of Property
- Secure Parking in the Rear of Property, Perfect for Overnight Parking
- Open Reception/Showroom Area
  and Multiple Private Offices
- Highly Visible Monument Sign

## **PROPERTY OVERVIEW**

4009 Menaul is a 4,500 SF Flex Space. This is a great property for an owner/user needing small warehouse space and a front office/reception area. The property can easily be demised for two users and features warehouse space accessible through two overhead doors via the rear (north) alley. Additionally, there is a fully secured parking spot on the northwest side of the property, great for overnight parking. The property has great retail frontage and a highly visible monument sign.

### LOCATION OVERVIEW

4009 Menaul sits along one of the city's most traveled corridors and it's centrally located position provides quick access to I-40 and I-25.