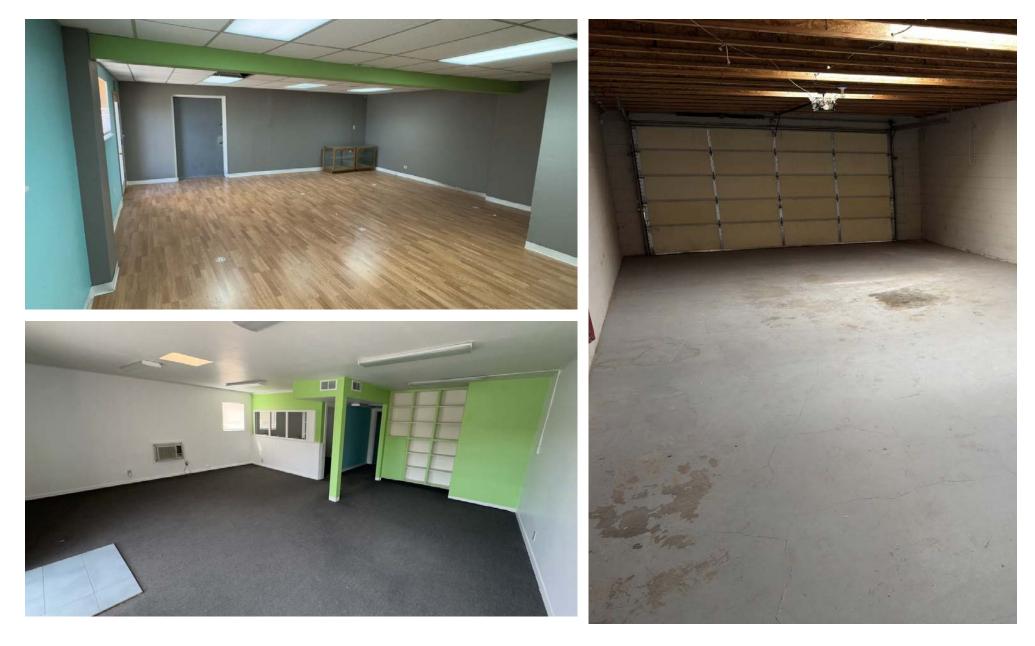

## **PROPERTY HIGHLIGHTS**

- 4,500 SF Property
- Great For Single Owner/User or Owner/User Wanting to Lease One Half
- Easily Demisable Into Two Suites
- Property features Warehouse Space with Two Overhead Doors Accessible at North Side of Property
- Secure Parking in the Rear of Property, Perfect for Overnight Parking
- Open Reception/Showroom Area
  and Multiple Private Offices
- Highly Visible Monument Sign

## **PROPERTY OVERVIEW**

4009 Menaul is a 4,500 SF Flex Space. This is a great property for an owner/user needing small warehouse space and a front office/reception area. The property can easily be demised for two users and features warehouse space accessible through two overhead doors via the rear (north) alley. Additionally, there is a fully secured parking spot on the northwest side of the property, great for overnight parking. The property has great retail frontage and a highly visible monument sign.