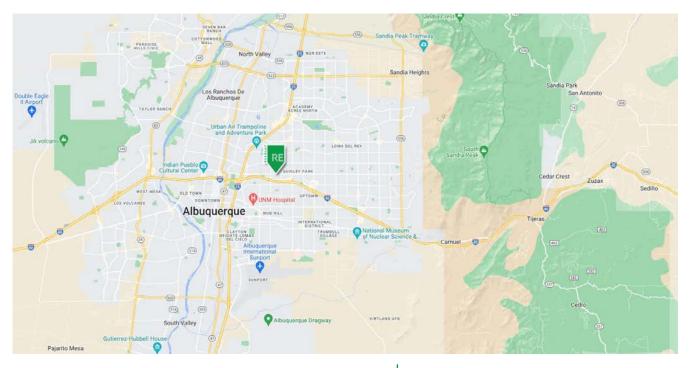

### LOCATION OVERVIEW

4009 Menaul sits along one of the city's most traveled corridors and it's centrally located position provides quick access to I-40 and I-25.