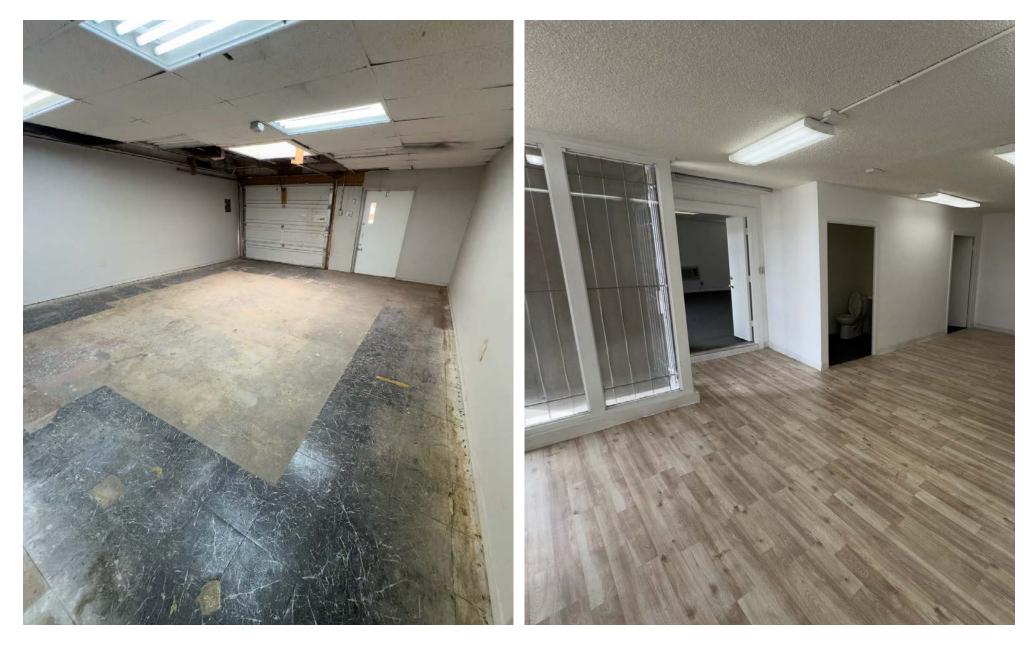

## **PROPERTY HIGHLIGHTS**

- 4,500 SF Property
- Great For Single Owner/User or Owner/User Wanting to Lease One Half
- Easily Demisable Into Two Suites
- Property features Warehouse Space with Two Overhead Doors Accessible at North Side of Property
- Secure Parking in the Rear of Property, Perfect for Overnight Parking
- Open Reception/Showroom Area
  and Multiple Private Offices
- Highly Visible Monument Sign

## **PROPERTY OVERVIEW**

4009 Menaul is a 4,500 SF Flex Space. This is a great property for an owner/user needing small warehouse space and a front office/reception area. The property can easily be demised for two users and features warehouse space accessible through two overhead doors via the rear (north) alley. Additionally, there is a fully secured parking spot on the northwest side of the property, great for overnight parking. The property has great retail frontage and a highly visible monument sign.