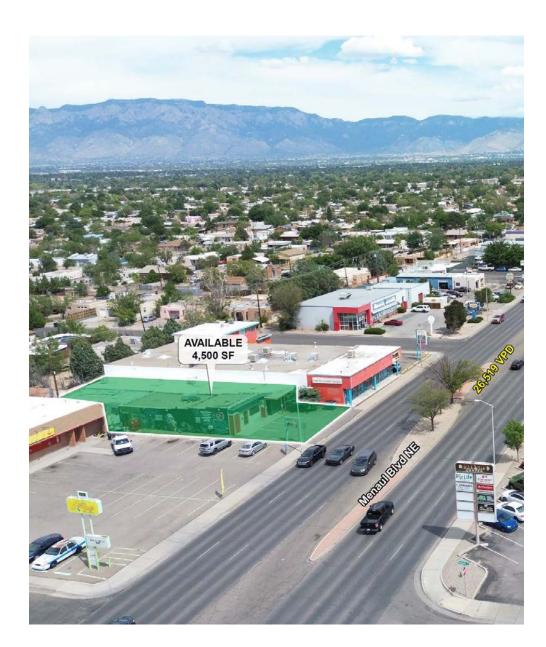

## **PROPERTY OVERVIEW**

4009 Menaul is a 4,500 SF Flex Space. This is a great property for an owner/user needing small warehouse space and a front office/reception area. The property can easily be demised for two users and features warehouse space accessible through two overhead doors via the rear (north) alley. Additionally, there is a fully secured parking spot on the northwest side of the property, great for overnight parking. The property has great retail frontage and a highly visible monument sign.

### LOCATION OVERVIEW

4009 Menaul sits along one of the city's most traveled corridors and it's centrally located position provides quick access to I-40 and I-25.