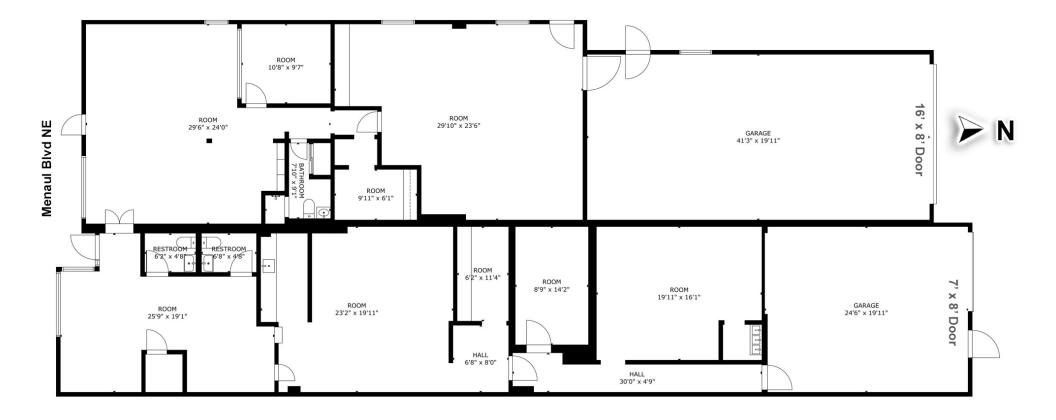

## **PROPERTY HIGHLIGHTS**

- 4,500 SF Property
- Great For Single Owner/User or Owner/User Wanting to Lease One Half
- Easily Demisable Into Two Suites
- Property features Warehouse Space with Two Overhead Doors Accessible at North Side of Property
- Secure Parking in the Rear of Property, Perfect for Overnight Parking
- Open Reception/Showroom Area
  and Multiple Private Offices
- Highly Visible Monument Sign

## **PROPERTY OVERVIEW**

4009 Menaul is a 4,500 SF Flex Space. This is a great property for an owner/user needing small warehouse space and a front office/reception area. The property can easily be demised for two users and features warehouse space accessible through two overhead doors via the rear (north) alley. Additionally, there is a fully secured parking spot on the northwest side of the property, great for overnight parking. The property has great retail frontage and a highly visible monument sign.

### **PROPERTY HIGHLIGHTS**

| Sale Price:   | \$560,000         |
|---------------|-------------------|
| Available SF: | 4,500 SF          |
| Lot Size:     | .1664             |
| Zoning:       | MX-M              |
| Submarket:    | Northeast Heights |