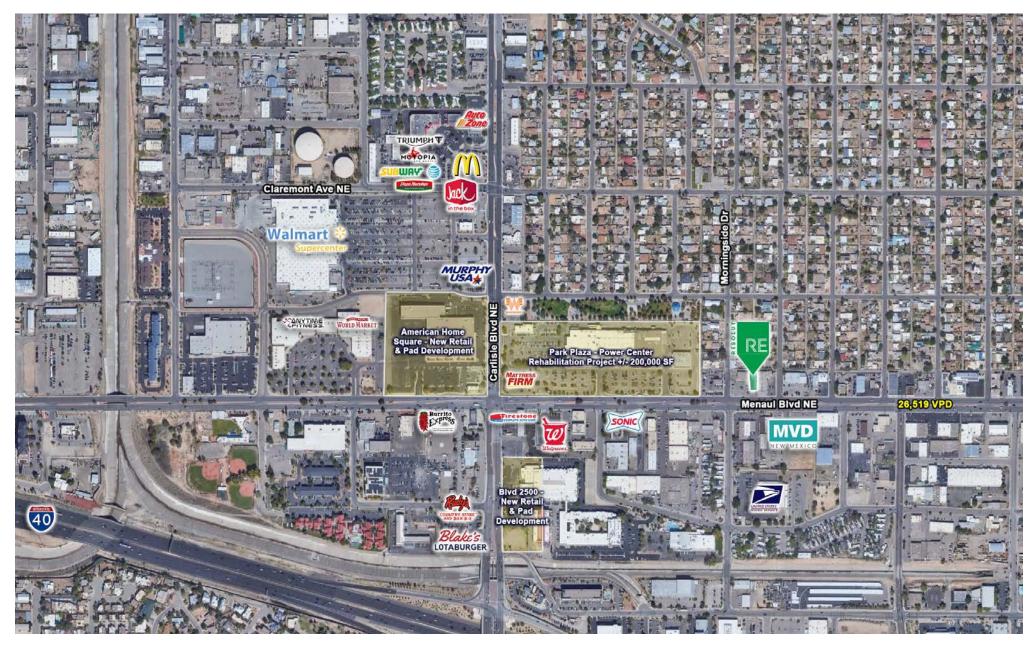

## AREA TRAFFIC GENERATORS

WORLD MARKET Savers CANYTING 🌰 Walmart

## **DEMOGRAPHIC SNAPSHOT 2024**

**\$79,359.00 AVG HH INCOME** 3-MILE RADIUS

153,076 DAYTIME POPULATION 3-MILE RADIUS

**TRAFFIC COUNTS** Menaul Blvd NE: 26,519 VPD (Sites USA 2024)

### LOCATION OVERVIEW

4009 Menaul sits along one of the city's most traveled corridors and it's centrally located position provides quick access to I-40 and I-25.