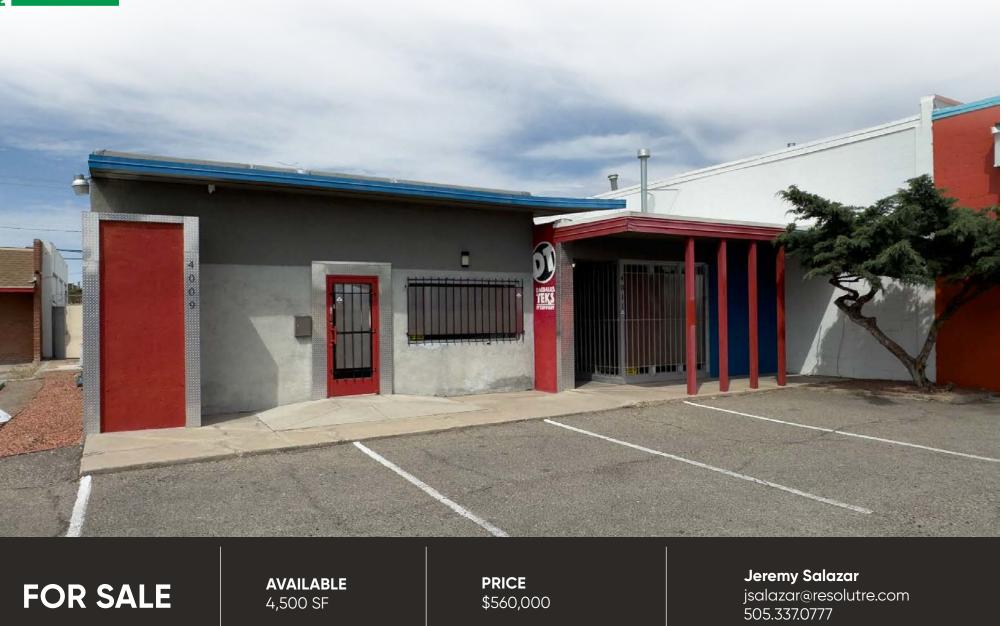

# MENAUL BLVD NE FLEX SPACE

NEC OF MENAUL BLVD NE AND MORNINGSIDE DR NE 4009 Menaul Boulevard Northeast Albuquerque, NM 87110

## **PROPERTY HIGHLIGHTS**

- 4,500 SF Property
- Great For Single Owner/User or Owner/User Wanting to Lease One Half
- Easily Demisable Into Two Suites
- Property features Warehouse Space with Two Overhead Doors Accessible at North Side of Property
- Secure Parking in the Rear of Property, Perfect for Overnight Parking
- Open Reception/Showroom Area
  and Multiple Private Offices
- Highly Visible Monument Sign

## **PROPERTY OVERVIEW**

4009 Menaul is a 4,500 SF Flex Space. This is a great property for an owner/user needing small warehouse space and a front office/reception area. The property can easily be demised for two users and features warehouse space accessible through two overhead doors via the rear (north) alley. Additionally, there is a fully secured parking spot on the northwest side of the property, great for overnight parking. The property has great retail frontage and a highly visible monument sign.

### **PROPERTY HIGHLIGHTS**

| Sale Price:   | \$560,000         |
|---------------|-------------------|
| Available SF: | 4,500 SF          |
| Lot Size:     | .1664             |
| Zoning:       | MX-M              |
| Submarket:    | Northeast Heights |

#### Jeremy Salazar jsalazar@resolutre.com | 505.337.0777