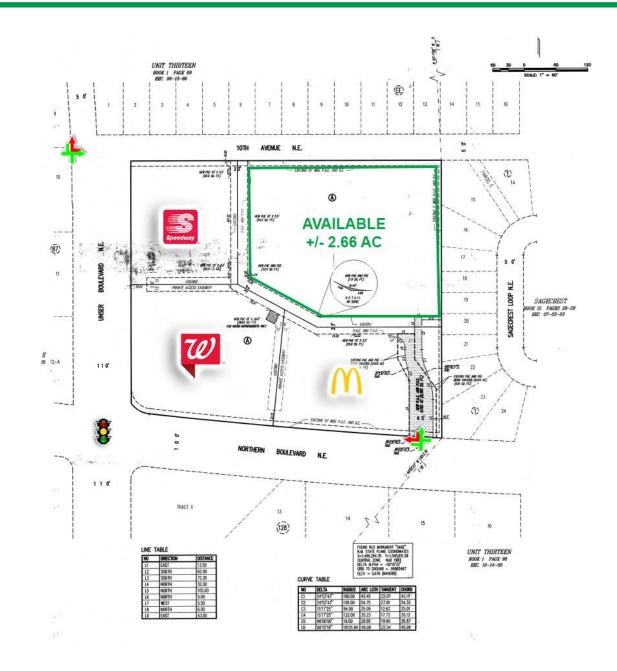

## **RIO RANCHO LAND IN HIGH GROWTH AREA**

NEC UNSER & NORTHERN Unser Blvd Rio Rancho, NM 87114

**FOR SALE** 

**AVAILABLE** +/- 2.66 AC

**PRICE** \$1,250,000

Austin Tidwell, CCIM atidwell@resolutre.com 505.337.0777

#### **PROPERTY HIGHLIGHTS**

- +/- 2.66 acres ready for development in the rapidly expanding City of Rio Rancho
- Last parcel at the NEC of Unser & Northern among top ranked (state and nationwide) McDonald's, Walgreens and Speedway
- Directly adjacent to the Sagecrest Subdivision (70± homes), Melon Ridge (155 planned), Solcito (157), Tierra del Oro (431) and Stonegate (804)
- Perfect for daycares/schools, medical, bank/credit union or automotive uses
- C-1 Zoning & Utilities located at the property line

#### **TRAFFIC COUNTS**

Unser Blvd: 23,500 VPD Northern Blvd: 13,000 VPD (Sites USA 2024)

The information contained herein was obtained from sources deemed reliable; however, RESOLUT RE makes no guaranties, warranties or representations to the completeness or accuracy thereof. The presentation of this real estate information is subject to errors; omissions; change of price; prior sale or lease; or withdrawal without notice. RESOLUT RE, which provides real estate brokerage services, is a division of Reliance Retail, LLC, a Texas Limited Liability Company.