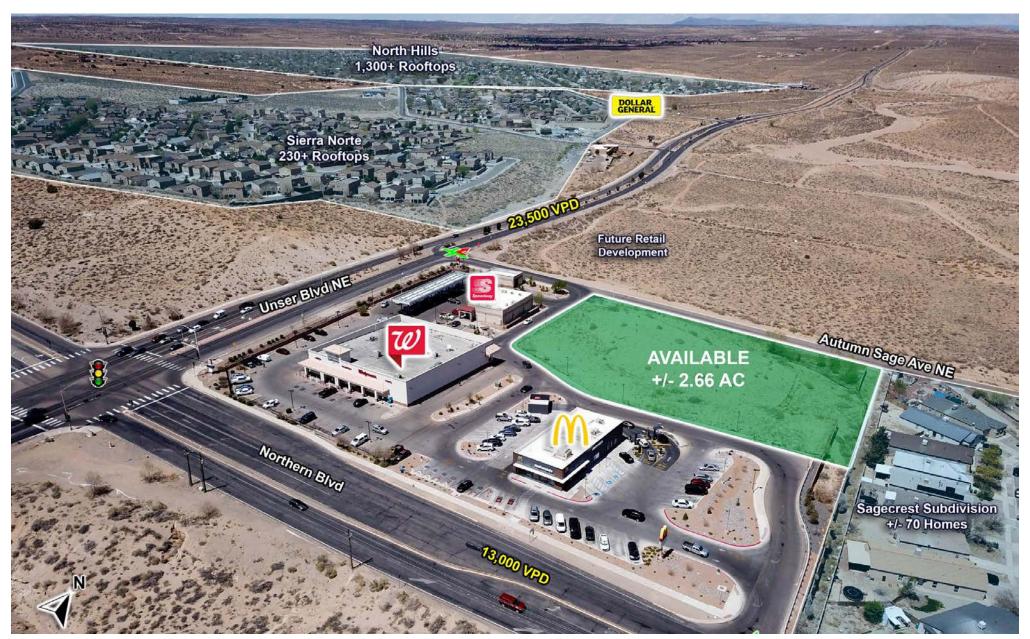

#### **PROPERTY HIGHLIGHTS**

- +/- 2.66 acres ready for development in the rapidly expanding City of Rio Rancho
- Last parcel at the NEC of Unser & Northern among top ranked (state and nationwide) McDonald's, Walgreens and Speedway
- Directly adjacent to the Sagecrest Subdivision (70± homes), Melon Ridge (155 planned), Solcito (157), Tierra del Oro (431) and Stonegate (804)
- Perfect for daycares/schools, medical, bank/credit union or automotive uses
- C-1 Zoning & Utilities located at the property line

#### **TRAFFIC COUNTS**

Unser Blvd: 23,500 VPD Northern Blvd: 13,000 VPD (Sites USA 2024)

The information contained herein was obtained from sources deemed reliable; however, RESOLUT RE makes no guaranties, warranties or representations to the completeness or accuracy thereof. The presentation of this real estate information is subject to errors; omissions; change of price; prior sale or lease; or withdrawal without notice. RESOLUT RE, which provides real estate brokerage services, is a division of Reliance Retail, LLC, a Texas Limited Liability Company.