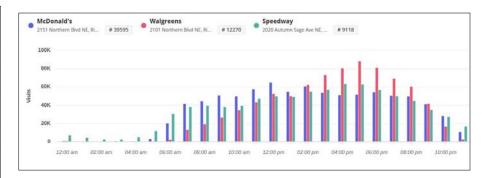

| 35.45                                         | 58.11                                       |
| Size - sq ft    | 4.4K                                           | 18.5K                                         | 12.2K                                       |
| Visitors        | 111.4K                                         | 105.4K                                        | 114.2K                                      |
| Visit Frequency | 6.17                                           | 6.21                                          | 6.21                                        |
| Avg. Dwell Time | 11 min                                         | 12 min                                        | 8 min                                       |

#### MARKET LANDSCAPE



#### **HOURLY VISITS**



#### **VISITOR JOURNEY**