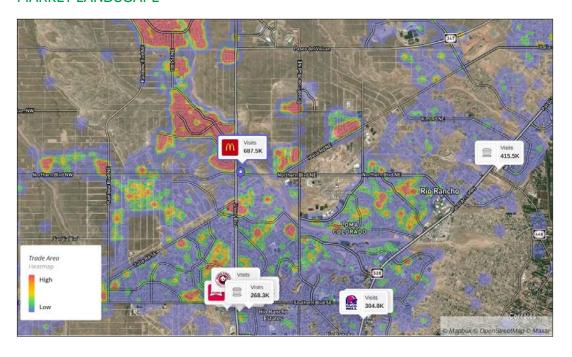

| 35.45                                         | 58.11                                       |
| Size - sq ft    | 4.4K                                           | 18.5K                                         | 12.2K                                       |
| Visitors        | 111.4K                                         | 105.4K                                        | 114.2K                                      |
| Visit Frequency | 6.17                                           | 6.21                                          | 6.21                                        |
| Avg. Dwell Time | 11 min                                         | 12 min                                        | 8 min                                       |

#### MARKET LANDSCAPE



#### **HOURLY VISITS**



#### **VISITOR JOURNEY**