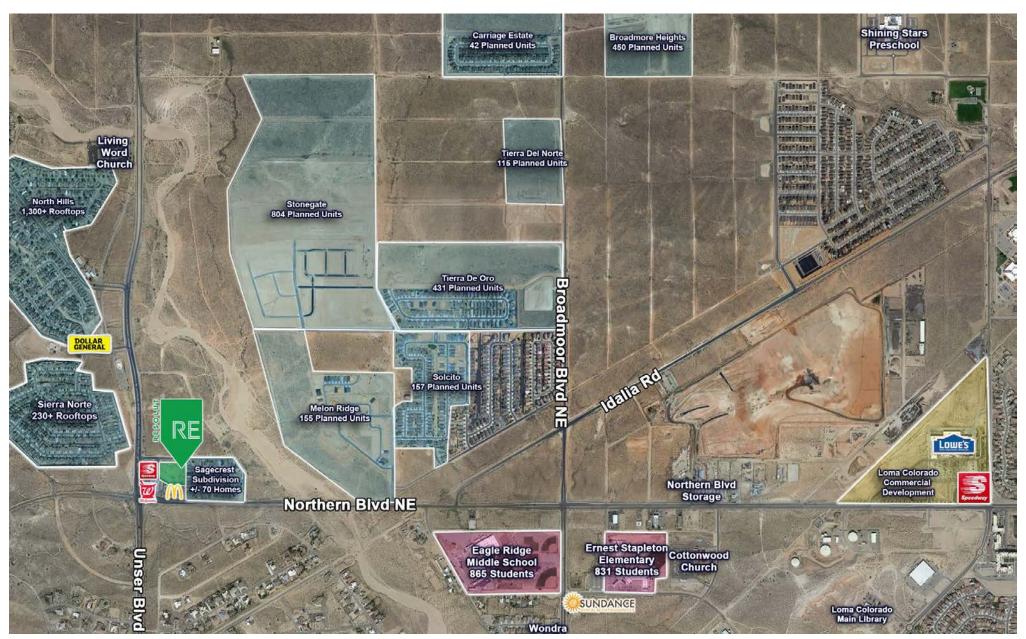

#### **PROPERTY HIGHLIGHTS**

- +/- 2.66 acres ready for development in the rapidly expanding City of Rio Rancho
- Last parcel at the NEC of Unser & Northern among top ranked (state and nationwide) McDonald's, Walgreens and Speedway
- Directly adjacent to the Sagecrest Subdivision (70± homes), Melon Ridge (155 planned), Solcito (157), Tierra del Oro (431) and Stonegate (804)
- Perfect for daycares/schools, medical, bank/credit union or automotive uses
- C-1 Zoning & Utilities located at the property line

#### **AREA TRAFFIC GENERATORS**