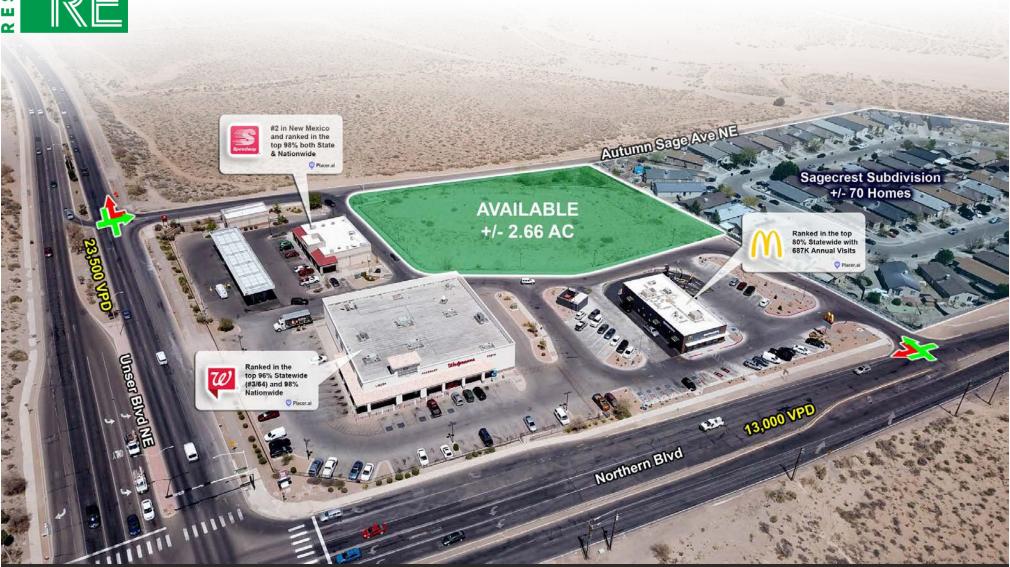

## **RIO RANCHO LAND IN HIGH GROWTH AREA**

NEC UNSER & NORTHERN Unser Blvd Rio Rancho, NM 87114

**FOR SALE** 

**AVAILABLE** +/- 2.66 AC

**PRICE** \$1,250,000

Austin Tidwell, CCIM atidwell@resolutre.com 505.337.0777

#### **PROPERTY HIGHLIGHTS**

- +/- 2.66 acres ready for development in the rapidly expanding City of Rio Rancho
- Last parcel at the NEC of Unser & Northern among top ranked (state and nationwide) McDonald's, Walgreens and Speedway
- Directly adjacent to the Sagecrest Subdivision (70± homes), Melon Ridge (155 planned), Solcito (157), Tierra del Oro (431) and Stonegate (804)
- Perfect for daycares/schools, medical, bank/credit union or automotive uses
- C-1 Zoning & Utilities located at the property line

#### **TRAFFIC COUNTS**

Unser Blvd: 23,500 VPD Northern Blvd: 13,000 VPD (Sites USA 2024)

The information contained herein was obtained from sources deemed reliable; however, RESOLUT RE makes no guaranties, warranties or representations to the completeness or accuracy thereof. The presentation of this real estate information is subject to errors; omissions; change of price; prior sale or lease; or withdrawal without notice. RESOLUT RE, which provides real estate brokerage services, is a division of Reliance Retail, LLC, a Texas Limited Liability Company.