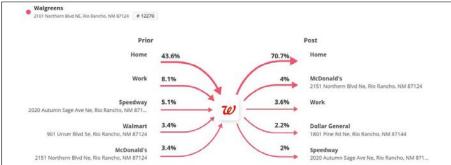

| 58.11                                       |
| Size - sq ft    | 4.4K                                           | 18.5K                                         | 12.2K                                       |
| Visitors        | 111.4K                                         | 105.4K                                        | 114.2K                                      |
| Visit Frequency | 6.17                                           | 6.21                                          | 6.21                                        |
| Avg. Dwell Time | 11 min                                         | 12 min                                        | 8 min                                       |

#### MARKET LANDSCAPE



#### **HOURLY VISITS**



#### **VISITOR JOURNEY**