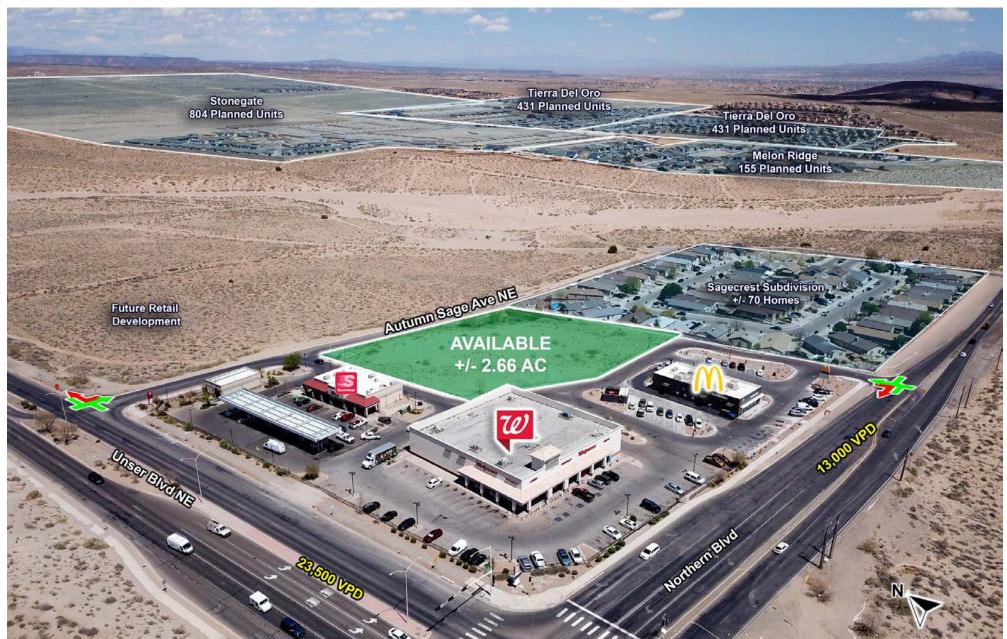

#### **PROPERTY HIGHLIGHTS**

- +/- 2.66 acres ready for development in the rapidly expanding City of Rio Rancho
- Last parcel at the NEC of Unser & Northern among top ranked (state and nationwide) McDonald's, Walgreens and Speedway
- Directly adjacent to the Sagecrest Subdivision (70± homes), Melon Ridge (155 planned), Solcito (157), Tierra del Oro (431) and Stonegate (804)
- Perfect for daycares/schools, medical, bank/credit union or automotive uses
- C-1 Zoning & Utilities located at the property line

#### **TRAFFIC COUNTS**

Unser Blvd: 23,500 VPD Northern Blvd: 13,000 VPD (Sites USA 2024)

The information contained herein was obtained from sources deemed reliable; however, RESOLUT RE makes no guaranties, warranties or representations to the completeness or accuracy thereof. The presentation of this real estate information is subject to errors; omissions; change of price; prior sale or lease; or withdrawal without notice. RESOLUT RE, which provides real estate brokerage services, is a division of Reliance Retail, LLC, a Texas Limited Liability Company.