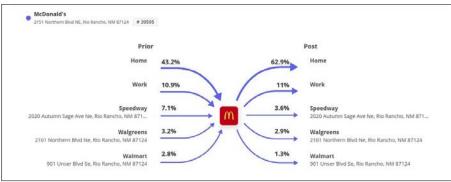

| 58.11                                       |
| Size - sq ft    | 4.4K                                           | 18.5K                                         | 12.2K                                       |
| Visitors        | 111.4K                                         | 105.4K                                        | 114.2K                                      |
| Visit Frequency | 6.17                                           | 6.21                                          | 6.21                                        |
| Avg. Dwell Time | 11 min                                         | 12 min                                        | 8 min                                       |

#### MARKET LANDSCAPE



#### **HOURLY VISITS**



#### **VISITOR JOURNEY**