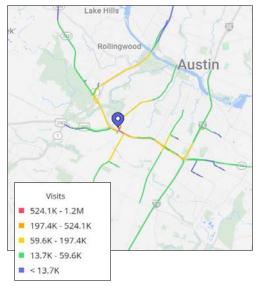

ice. RESOLUT RE, which provides real estate brokerage services, is a division of Reliance Retail, LLC, a Texas Limited Liability Company.



## METRICS

| 2300 W Ben White Blvd, Austin, T., # 96 |        |                 |        |
|-----------------------------------------|--------|-----------------|--------|
| lisits                                  | 1.3M   | Avg. Dwell Time | 28 min |
| /isits / sq ft                          | 13.17  | Visits YoY      | -6.1%  |
| ize - sq ft                             | 101.6K | Visits Yo2Y     | -12.2% |
| isitors                                 | 420.7K | Visits Yo3Y     | -7.5%  |
| /isit Frequency                         | 3.18   |                 |        |

## **DAILY VISITS**



# **TRADE AREA - HOME LOCATION**



# CUSTOMER JOURNEY ROUTES



## HOURLY VISITS

Data provided by Placer Labs Inc. (www.placer.ai)









#### ZONABILITY



| Assessor Address            | 2414 W BEN WHITE BLVD, AUSTIN,<br>TX 78704 | Mailing Address          | 5900 BALCONES DR, AUSTIN, TX<br>78731-4298      |  |
|-----------------------------|--------------------------------------------|--------------------------|-------------------------------------------------|--|
| Owner(s) of Record          | J A MUELLER PROPERTIES LLC                 |                          |                                                 |  |
| County Property ID          | 509242                                     | Ownership in Years       | 3 years                                         |  |
| Additional ID               | 0408111704