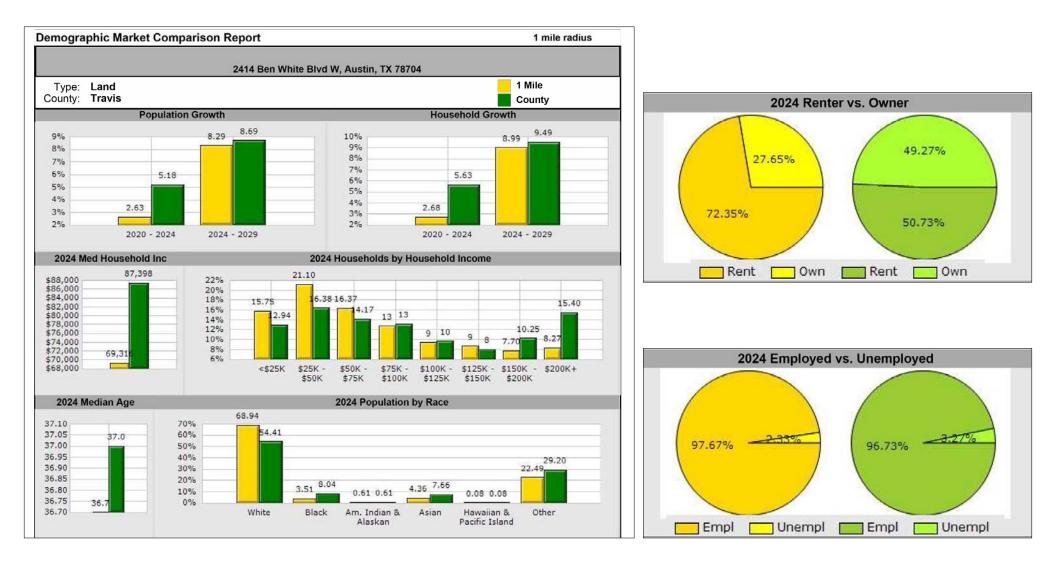

on of Reliance Retail, LLC, a Texas Limited Liability Company.



## METRICS

| 2300 W Ben White Blvd, Austin, T., # 96 |        |                 |        |
|-----------------------------------------|--------|-----------------|--------|
| lisits                                  | 1.3M   | Avg. Dwell Time | 28 min |
| /isits / sq ft                          | 13.17  | Visits YoY      | -6.1%  |
| ize - sq ft                             | 101.6K | Visits Yo2Y     | -12.2% |
| isitors                                 | 420.7K | Visits Yo3Y     | -7.5%  |
| /isit Frequency                         | 3.18   |                 |        |

## **DAILY VISITS**



# **TRADE AREA - HOME LOCATION**



# CUSTOMER JOURNEY ROUTES



## HOURLY VISITS

Data provided by Placer Labs Inc. (www.placer.ai)









#### ZONABILITY



| Assessor Address            | 2414 W BEN WHITE BLVD, AUSTIN,<br>TX 78704 | Mailing Address          | 5900 BALCONES DR, AUSTIN, TX<br>78731-4298      |  |
|-----------------------------|--------------------------------------------|--------------------------|-------------------------------------------------|--|
| Owner(s) of Record          | J A MUELLER PROPERTIES LLC                 |                          |                                                 |  |
| County Property ID          | 509242                                     | Ownership in Years       | 3 years                                         |  |
| Additional ID               | 0408111704                                 | Appraised Value          | \$475,000