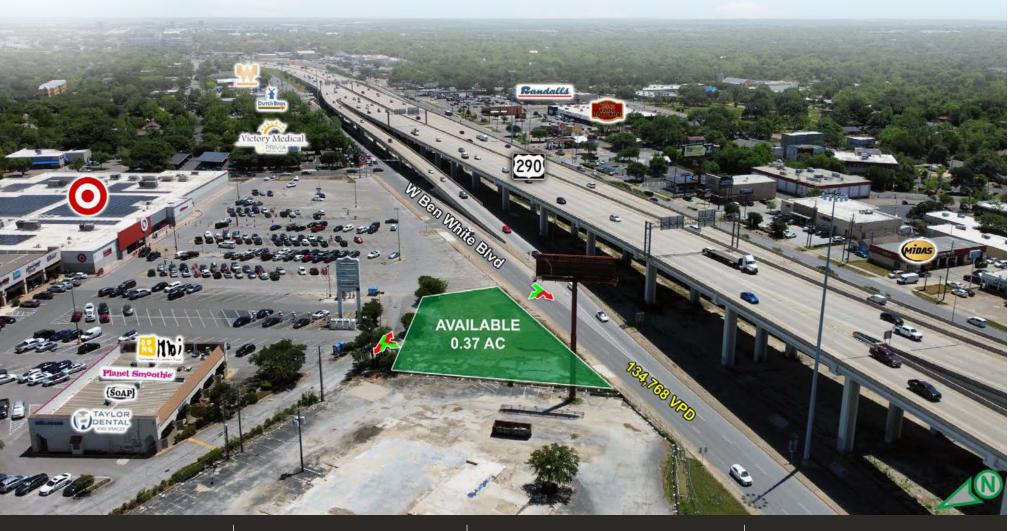

# 2414 W BEN WHITE BLVD

SEC OF US-183 & SPICEWOOD SPRINGS 2414 West Ben White Boulevard, Austin, TX, 78704

FOR SALE OR LEASE

AVAILABLE SPACE 0.37 AC SALE PRICE Call for Pricing LEASE RATE \$135,000/Year

Zach Roesinger zroesinger@resolutre.com 512.474.5557

# **PROPERTY HIGHLIGHTS**

- Infill lot in booming South Austin
- Adjacent to CSW South Lamar Multifamily (2428 W Ben White)
- Unmatched visibility from SH-71 / Ben White Blvd
- Easy ingress/egress with dedicated curb cuts
- Minutes to Brodie Oaks Redevelopment & Barton Springs Greenbelt
- Rapidly growing area with high-income demographics
- Surrounded by national retailers including Target, LA Fitness, H-E-B
- High demand for QSR tenants in trade area

#### **TRAFFIC COUNTS** W Ben White Blvd: 134,768 VPD (SitesUSA 2025) S Lamar Blvd: 85, 616 VPD (SitesUSA 2025)

**Proposed Site Plan** 

The information contained herein was obtained from sources deemed reliable; however, RESOLUT RE makes no guaranties, warranties or representations to the completeness or accuracy thereof. The presentation of this real estate information is subject to errors; omissions; change of price; prior sale or lease; or withdrawal without notice. RESOLUT RE, which provides real estate brokerage services, is a division of Reliance Retail, LLC, a Texas Limited Liability Company.