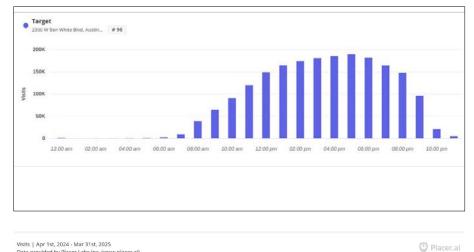

vision of Reliance Retail, LLC, a Texas Limited Liability Company.



## METRICS

| 2300 W Ben White Blvd, Austin, T., # 96 |        |                 |        |
|-----------------------------------------|--------|-----------------|--------|
| lisits                                  | 1.3M   | Avg. Dwell Time | 28 min |
| /isits / sq ft                          | 13.17  | Visits YoY      | -6.1%  |
| ize - sq ft                             | 101.6K | Visits Yo2Y     | -12.2% |
| isitors                                 | 420.7K | Visits Yo3Y     | -7.5%  |
| /isit Frequency                         | 3.18   |                 |        |

## **DAILY VISITS**



# **TRADE AREA - HOME LOCATION**



# CUSTOMER JOURNEY ROUTES



## HOURLY VISITS

Data provided by Placer Labs Inc. (www.placer.ai)









#### ZONABILITY



| Assessor Address            | 2414 W BEN WHITE BLVD, AUSTIN,<br>TX 78704 | Mailing Address          | 5900 BALCONES DR, AUSTIN, TX<br>78731-4298      |  |
|-----------------------------|--------------------------------------------|--------------------------|-------------------------------------------------|--|
| Owner(s) of Record          | J A MUELLER PROPERTIES LLC                 |                          |                                                 |  |
| County Property ID          | 509242                                     | Ownership in Years       | 3 years                                         |  |
| Additional ID               | 0408111704                                 | Appraised Value          | \$475,000