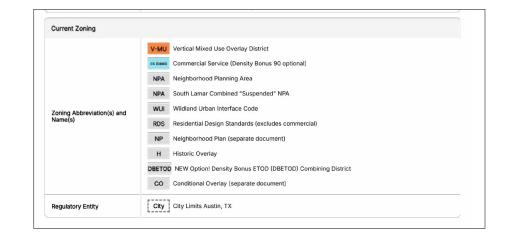

#### ZONABILITY

| Assessor Address            | 2414 W BEN WHITE BLVD, AUSTIN,<br>TX 78704 | Mailing Address          | 5900 BALCONES DR, AUSTIN, TX<br>78731-4298      |  |
|-----------------------------|--------------------------------------------|--------------------------|-------------------------------------------------|--|
| Owner(s) of Record          | J A MUELLER PROPERTIES LLC                 |                          |                                                 |  |
| County Property ID          | 509242                                     | Ownership in Years       | 3 years                                         |  |
| Additional ID               | 0408111704                                 | Appraised Value          | \$475,000                                       |  |
| Year Built                  | not available                              | County                   | Travis, TX                                      |  |
| Lot Size                    | 16,026 SF                                  | Incorporated City Status | Inside City Limits                              |  |
| Building Size Estimate      | not available                              | Legal Description        | LOT 3 *LESS .411A BARTON<br>MARKET SQUARE SEC 3 |  |
| Existing Use (per assessor) | RESIDENTIAL LOT                            |                          |                                                 |  |

| Estimated Potential by Dist  | rict Visit our FAQs to learn more |                       |                                                        |
|------------------------------|-----------------------------------|-----------------------|--------------------------------------------------------|
| V-MU Vertical Mixed Use      | Overlay District                  | Commercial Service (D | ensity Bonus 90 optional)                              |
| leight                       | varies - bonus height may apply   | Height                | 60 feet                                                |
| mprovements                  | not available                     | Improvements          | 2:1 FAR; 95% bldg coverage; 95%<br>impervious coverage |
| Froi<br>Setbacks Side<br>Bac | 3                                 | Setbacks Side<br>Back | 10 feet<br>10 feet<br>no minimum                       |
| Density                      | varies - bonus density may apply  | Density               | not applicable                                         |
| ot requirements              | not available                     | Lot requirements      | 5,750 sf (50' lot width)                               |
| Estimated Uses               | Apartments Mixed use              | Estimated Uses        | Drive-thru Self-storage                                |

### ZONABILITY

|           | Vertical Mixed Use Overlay<br>District                                      | like "MU" which acts like a base zoning district while having the "U" for "vertical" overlay element<br>allowing for bonus height for more housing that meets the city's program. The purpose of a vertical<br>mixed use (VMU) overlay district is a allow the development of vertical mixed use (VMU) buildings.<br>Zonability note: this overlay zoning district has an opt-in or opt-out character with a focus on adding<br>more housing units "vertically." The city's affordability program looks to offer bonuses for working<br>with zoning benefits for projects that meet their requirements. A neighborhood (INP) "may request<br>that the Council amend the boundaries of the VMU overlay district to remove a property from the<br>overlay district." The VMU overlay district does not apply to properties zoned H (Historic) and<br>properties that are "contributing" structures to a local or National Register historic district.                                                                                                                                                                                                                                                                                                                                                                                                                                                                                                                                                                                                                                                                                                                                                                                                                                                                                                                                                                                                                                                                                                                                                                                                                        |
|-----------|-----------------------------------------------------------------------------|----------------------------------------------------------------------------------------------------------------------------------------------------------------------------------------------------------------------------------------------------------------------------------------------------------------------------------------------------------------------------------------------------------------------------------------------------------------------------------------------------------------------------------------------------------------------------------------------------------------------------------------------------------------------------------------------------------------------------------------------------------------------------------------------------------------------------------------------------------------------------------------------------------------------------------------------------------------------------------------------------------------------------------------------------------------------------------------------------------------------------------------------------------------------------------------------------------------------------------------------------------------------------------------------------------------------------------------------------------------------------------------------------------------------------------------------------------------------------------------------------------------------------------------------------------------------------------------------------------------------------------------------------------------------------------------------------------------------------------------------------------------------------------------------------------------------------------------------------------------------------------------------------------------------------------------------------------------------------------------------------------------------------------------------------------------------------------------------------------------------------------------------------------------------------|
| C5 (2090) | Commercial<br>Commercial Service (Density<br>Bonus 90 optional)             | General commercial services (CS) district is the designation for a commercial or industrial use of a<br>service nature that has operating characteristics or traffic service requirements that are<br>incompatible with residential environments. Density Bonus 90 (DB90) is optional. If an owner wants<br>to rezone to allow for the optional DB90 to be added to their property, it means accepting<br>requirements set by City of Austin for Affordability Requirements. DB90 allows for taller buildings<br>and reduced setbacks. As part of HOME Initiative, compatibility rules have been reduced making it<br>easier to build taller buildings near adjacent/nearby residential. Please use this link to learn more:<br>https://linsry.nunicode.com/ty/austin/codes/code_of_nofmances/nodel+TT125LDE_CH25-<br>220_SUBCHAPTER_CUSDERE_ART3ADRECEDLDIV5COOVDL325-2-652DEB090DBCODIRE                                                                                                                                                                                                                                                                                                                                                                                                                                                                                                                                                                                                                                                                                                                                                                                                                                                                                                                                                                                                                                                                                                                                                                                                                                                                                 |
| NPA       | Overlay<br>Neighborhood Planning Area                                       | Per The City of Austin, "the community began to create neighborhood plans for the core areas of<br>the City in the 1990's. The Council reviews boundaries at the beginning of a new planning process<br>for each area. Staff can not change boundaries for neighborhood plans without a Council approval<br>process. The original neighborhood planning program only considered the core City neighborhoods.<br>Most neighborhoods outside the core, or almost 70% of the City, do not have a neighborhood plan.<br>However, these areas are part of the Imagine Austin comprehensive plan that covers the entire City<br>jurisdiction. Imagine Austin designates Growth Concept Centers or Corrivoles in additional stress<br>addition, some areas also have site plans, planned unit developments, and similar specific plans."<br>NOTE: Within a NPA are on or more Neighborhood Plan(). This link provides additional information<br>on the origins of NPAs including the status such as "Suspended" or "Fuure":<br>https://www.austintexas.gov/sites/default/files/Files/Planning/Neighborhood_Planning/npstatus_tab.<br>pdf                                                                                                                                                                                                                                                                                                                                                                                                                                                                                                                                                                                                                                                                                                                                                                                                                                                                                                                                                                                                                                          |
| NPA       | Overlay<br>South Lamar Combined<br>"Suspended" NPA                          | This Neighborhood Planning Area is shown to be "suspended" by the City of Austin. Please verify.<br>This link goes to the City of Austin's Neighborhood Plan details:<br>https://www.austintexse.gov/page/neighborhood-plans-and-resources. It is identified for purposes<br>of understanding the area's history relative to planning and zoning.                                                                                                                                                                                                                                                                                                                                                                                                                                                                                                                                                                                                                                                                                                                                                                                                                                                                                                                                                                                                                                                                                                                                                                                                                                                                                                                                                                                                                                                                                                                                                                                                                                                                                                                                                                                                                          |
| WUI       | Overlay<br>Wildland Urban Interface<br>Code                                 | On April 9, 2020, the Austin City Council voted to approve the new 2015 International Wildland<br>Urban-Interface (WUI) Code, making Austin the first major city in the state of Texas to adopt such a<br>code; implementation is slated to begin on January 1, 2021. A Wildland-Urban Interface (WUI) Code<br>means the Austin Fire Department has authority to enforce building construction and vegetation<br>maintenance standards, etc. Please email FreWilding@austintexas.gov for specifics on your<br>location. For properties interested in subdividing a lot to meet the Small-Lot Single-Family<br>Residential Use option to subdivide to 1,800 d per lot for a home, the effective date for properties<br>with this overlay may be delayed 6 months in contrast to locations not impacted this overlay.                                                                                                                                                                                                                                                                                                                                                                                                                                                                                                                                                                                                                                                                                                                                                                                                                                                                                                                                                                                                                                                                                                                                                                                                                                                                                                                                                        |
| RDS       | Overlay<br>Residential Design Standards<br>(excludes commercial)            | It intended to minimize the impact of new construction, remodeling, and additions to existing<br>buildings on surrounding properties in residential neighborhoods by defining an acceptable<br>buildable area for each to twithin which new development may occur. Per the code, "The maximum<br>amount of development permitted on a property subject to this Subchapter is limited to the greater<br>of 0.4 to 1.0 foor-to-area ratio or 2,300 guare feet of gross floor area? The sidewall<br>may not extend in an unbroken plane for more than 36 feet along a side lot line without a sidewall<br>articulation." Zonability note: this overlay zoning district changed with new residential zoning,<br>effective February 5, 2024, and may not apply to SF-1, SF-2 and SF-3 zoning districts when two or<br>three units are being developed. Please check with the city for specifics on a potential remodel or<br>new development.                                                                                                                                                                                                                                                                                                                                                                                                                                                                                                                                                                                                                                                                                                                                                                                                                                                                                                                                                                                                                                                                                                                                                                                                                                   |
| NP        | Overlay<br>Neighborhood Plan (separate<br>document)                         | NOTE: Within a NPA are one or more Neighborhood Plan(s). The purpose of a neighborhood plan<br>(NP as a standalone or as a combining district) is to allow infill development by implementing a<br>neighborhood plan that has been adopted by the council as an amendment to the comprehensive<br>plan. Each plan may have additional rules to know about regarding property potential especially for<br>non-residentially zoned properties. To find more information, copy/paste the following link into a<br>browser and use the name shown to help identify the plan -<br>https://www.austintexas.gov/page/neighborhood-plans-and-resources.                                                                                                                                                                                                                                                                                                                                                                                                                                                                                                                                                                                                                                                                                                                                                                                                                                                                                                                                                                                                                                                                                                                                                                                                                                                                                                                                                                                                                                                                                                                            |
| н         | <b>Overlay</b><br>Historic Overlay                                          | The purpose of a historic landmark (H) combining district is to protect, enhance, and preserve<br>individual structures or sites that are of architectural, historical, archaeological, or cultural<br>significance.                                                                                                                                                                                                                                                                                                                                                                                                                                                                                                                                                                                                                                                                                                                                                                                                                                                                                                                                                                                                                                                                                                                                                                                                                                                                                                                                                                                                                                                                                                                                                                                                                                                                                                                                                                                                                                                                                                                                                       |
| DBETOD    | Overlay<br>NEW Option! Density Bonus<br>ETOD (DBETOD) Combining<br>District | NEW District! Combining District allows residential uses, preserves certain existing residential and<br>non-residential uses, modifies compatibility standards and site development regulations, and grants<br>additional building height in exchange for income-restricted housing. NOTE: This new district works<br>with the district ETOD and form a complicated set of rules. Please use these links to learn more:<br>https://iservices.austintexas.gov/edims/document.cfm?id=4309f9 and<br>https://iservices.austintexas.gov/edims/document.cfm?id=4309f9 and<br>https://iservices.gov/edims/document.cfm?id=4309f9 and<br>https://iservices.gov/edims/document.gov/edims/document.gov/edims/document.gov/edims/document.gov/edims/document.gov/edims/document.gov/edims/document.gov/edims/document.gov/edims/document.gov/edims/document.gov/edims/document.gov/edims/document.gov/edims/document.gov/edims/document.gov/edims/document.gov/edims/document.gov/edims/document.gov/edims/document.gov/edims/document.gov/edims/document.gov/edims/document.gov/edims/docu |