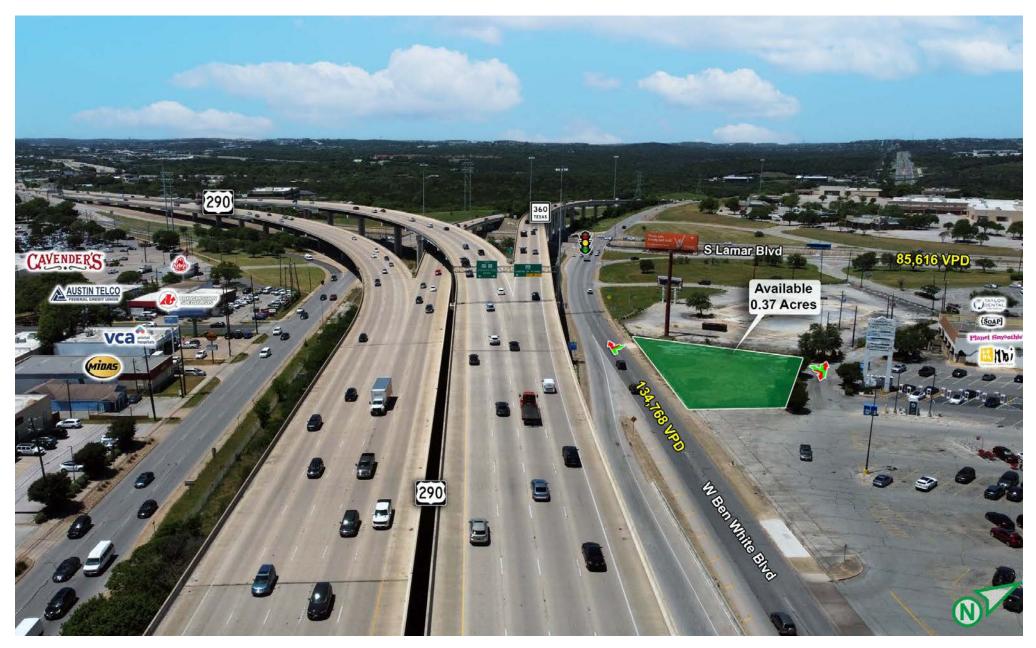

# 2414 W BEN WHITE BLVD

SEC OF US-183 & SPICEWOOD SPRINGS 2414 West Ben White Boulevard, Austin, TX, 78704

FOR SALE OR LEASE

AVAILABLE SPACE 0.37 AC SALE PRICE Call for Pricing LEASE RATE \$135,000/Year

Zach Roesinger zroesinger@resolutre.com 512.474.5557

# **PROPERTY HIGHLIGHTS**

- Infill lot in booming South Austin
- Adjacent to CSW South Lamar Multifamily (2428 W Ben White)
- Unmatched visibility from SH-71 / Ben White Blvd
- Easy ingress/egress with dedicated curb cuts
- Minutes to Brodie Oaks Redevelopment & Barton Springs Greenbelt
- Rapidly growing area with high-income demographics
- Surrounded by national retailers including Target, LA Fitness, H-E-B
- High demand for QSR tenants in trade area

#### **TRAFFIC COUNTS** W Ben White Blvd: 134,768 VPD (SitesUSA 2025) S Lamar Blvd: 85, 616 VPD (SitesUSA 2025)

**Proposed Site Plan** 

The information contained herein was obtained from sources deemed reliable; however, RESOLUT RE makes no guaranties, warranties or representations to the completeness or accuracy thereof. The presentation of this real estate information is subject to errors; omissions; change of price; prior sale or lease; or withdrawal without notice. RESOLUT RE, which provides real estate brokerage services, is a division of Reliance Retail, LLC, a Texas Limited Liability Company.