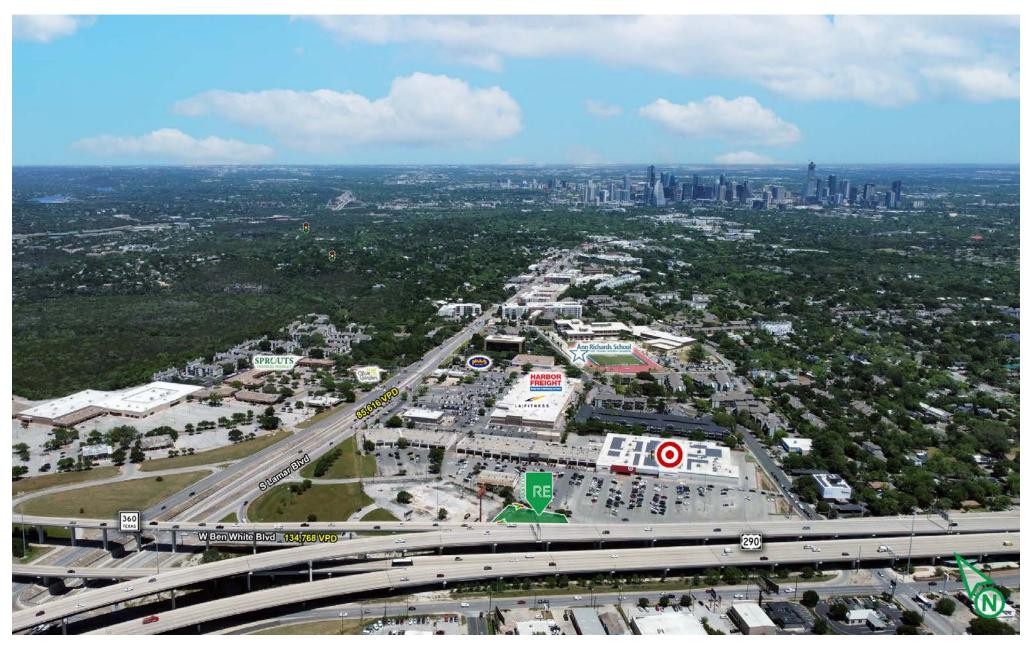

# 2414 W BEN WHITE BLVD

SEC OF US-183 & SPICEWOOD SPRINGS 2414 West Ben White Boulevard, Austin, TX, 78704

FOR SALE OR LEASE

AVAILABLE SPACE 0.37 AC SALE PRICE Call for Pricing LEASE RATE \$135,000/Year

Zach Roesinger zroesinger@resolutre.com 512.474.5557

# **PROPERTY HIGHLIGHTS**

- Infill lot in booming South Austin
- Adjacent to CSW South Lamar Multifamily (2428 W Ben White)
- Unmatched visibility from SH-71 / Ben White Blvd
- Easy ingress/egress with dedicated curb cuts
- Minutes to Brodie Oaks Redevelopment & Barton Springs Greenbelt
- Rapidly growing area with high-income demographics
- Surrounded by national retailers including Target, LA Fitness, H-E-B
- High demand for QSR tenants in trade area

#### **TRAFFIC COUNTS** W Ben White Blvd: 134,768 VPD (SitesUSA 2025) S Lamar Blvd: 85, 616 VPD (SitesUSA 2025)

**Proposed Site Plan** 

The information contained herein was obtained from sources deemed reliable; however, RESOLUT RE makes no guaranties, warranties or representations to the completeness or accuracy thereof. The presentation of this real estate information is subject to errors; omissions; change of price; prior sale or lease; or withdrawal without notice. RESOLUT RE, which provides real estate brokerage services, is a division of Reliance Retail, LLC, a Texas Limited Liability Company.