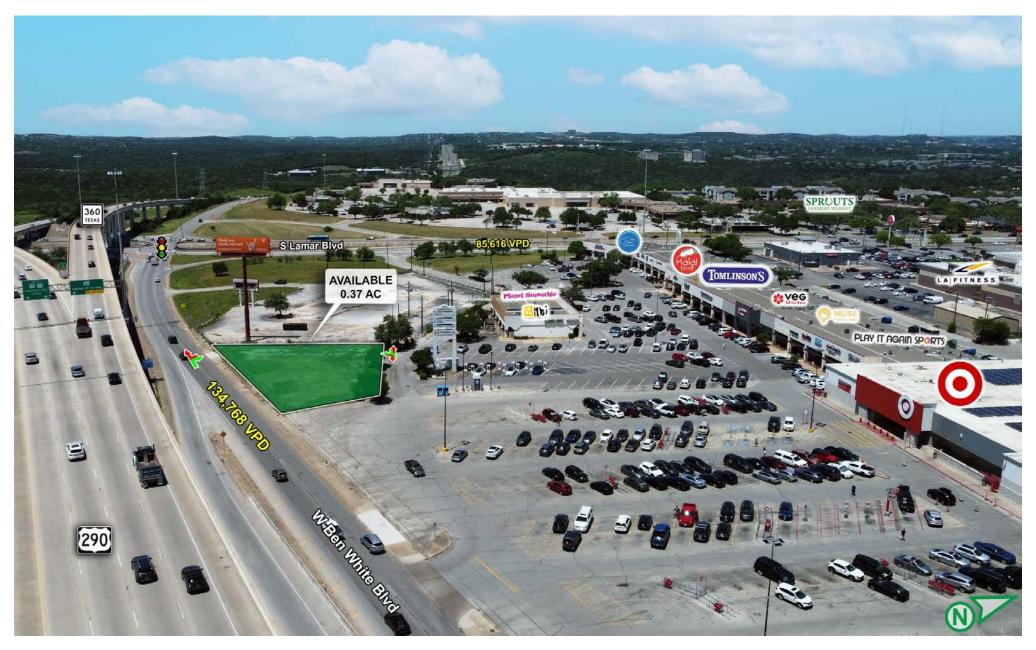

# **PROPERTY HIGHLIGHTS**

- Infill lot in booming South Austin
- Adjacent to CSW South Lamar Multifamily (2428 W Ben White)
- Unmatched visibility from SH-71 / Ben White Blvd
- Easy ingress/egress with dedicated curb cuts
- Minutes to Brodie Oaks Redevelopment & Barton Springs Greenbelt
- Rapidly growing area with high-income demographics
- Surrounded by national retailers including Target, LA Fitness, H-E-B
- High demand for QSR tenants in trade area

#### **TRAFFIC COUNTS** W Ben White Blvd: 134,768 VPD (SitesUSA 2025) S Lamar Blvd: 85, 616 VPD (SitesUSA 2025)

**Proposed Site Plan** 

The information contained herein was obtained from sources deemed reliable; however, RESOLUT RE makes no guaranties, warranties or representations to the completeness or accuracy thereof. The presentation of this real estate information is subject to errors; omissions; change of price; prior sale or lease; or withdrawal without notice. RESOLUT RE, which provides real estate brokerage services, is a division of Reliance Retail, LLC, a Texas Limited Liability Company.