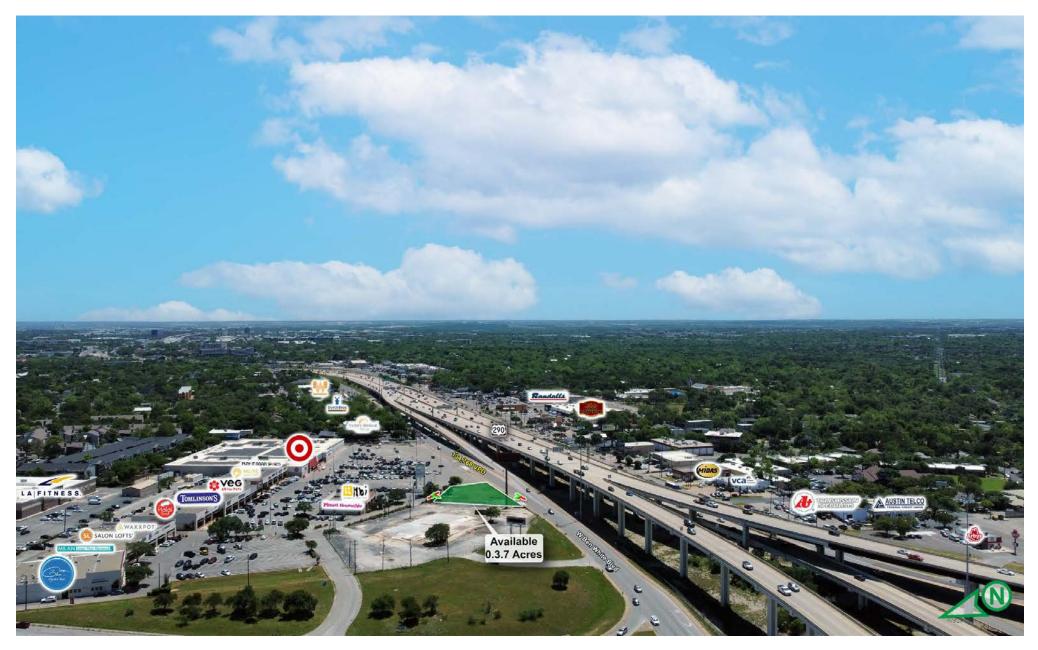

# 2414 W BEN WHITE BLVD

SEC OF US-183 & SPICEWOOD SPRINGS 2414 West Ben White Boulevard, Austin, TX, 78704

FOR SALE OR LEASE

AVAILABLE SPACE 0.37 AC SALE PRICE Call for Pricing LEASE RATE \$135,000/Year

Zach Roesinger zroesinger@resolutre.com 512.474.5557

# **PROPERTY HIGHLIGHTS**

- Infill lot in booming South Austin
- Adjacent to CSW South Lamar Multifamily (2428 W Ben White)
- Unmatched visibility from SH-71 / Ben White Blvd
- Easy ingress/egress with dedicated curb cuts
- Minutes to Brodie Oaks Redevelopment & Barton Springs Greenbelt
- Rapidly growing area with high-income demographics
- Surrounded by national retailers including Target, LA Fitness, H-E-B
- High demand for QSR tenants in trade area

#### **TRAFFIC COUNTS** W Ben White Blvd: 134,768 VPD (SitesUSA 2025) S Lamar Blvd: 85, 616 VPD (SitesUSA 2025)

**Proposed Site Plan** 

The information contained herein was obtained from sources deemed reliable; however, RESOLUT RE makes no guaranties, warranties or representations to the completeness or accuracy thereof. The presentation of this real estate information is subject to errors; omissions; change of price; prior sale or lease; or withdrawal without notice. RESOLUT RE, which provides real estate brokerage services, is a division of Reliance Retail, LLC, a Texas Limited Liability Company.