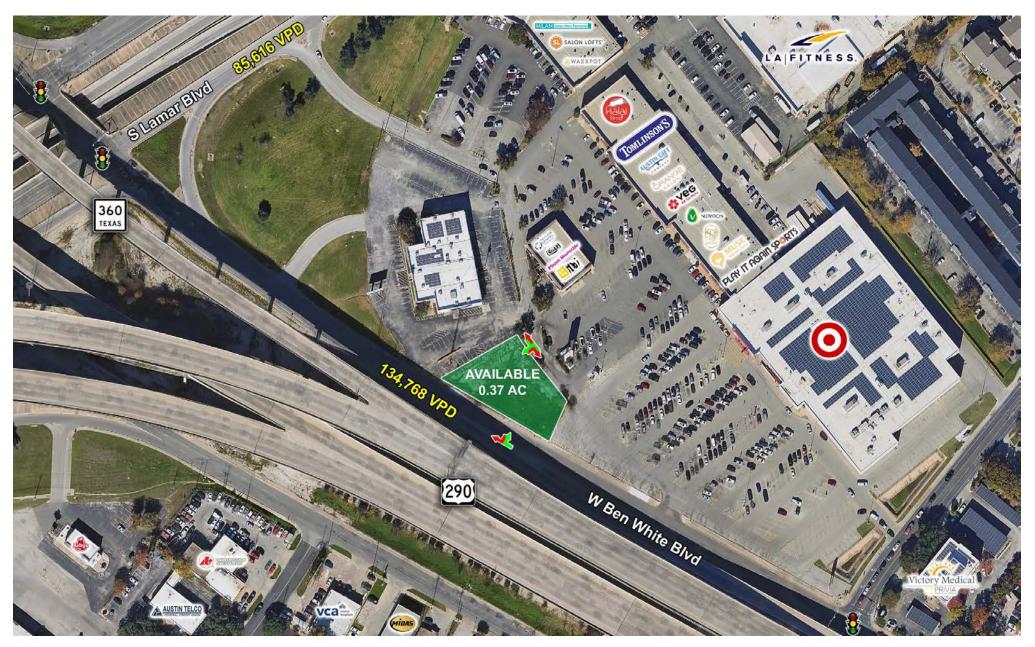

# **PROPERTY HIGHLIGHTS**

- Infill lot in booming South Austin
- Adjacent to CSW South Lamar Multifamily (2428 W Ben White)
- Unmatched visibility from SH-71 / Ben White Blvd
- Easy ingress/egress with dedicated curb cuts
- Minutes to Brodie Oaks Redevelopment & Barton Springs Greenbelt
- Rapidly growing area with high-income demographics
- Surrounded by national retailers including Target, LA Fitness, H-E-B
- High demand for QSR tenants in trade area

#### **TRAFFIC COUNTS** W Ben White Blvd: 134,768 VPD (SitesUSA 2025) S Lamar Blvd: 85, 616 VPD (SitesUSA 2025)

**Proposed Site Plan** 

The information contained herein was obtained from sources deemed reliable; however, RESOLUT RE makes no guaranties, warranties or representations to the completeness or accuracy thereof. The presentation of this real estate information is subject to errors; omissions; change of price; prior sale or lease; or withdrawal without notice. RESOLUT RE, which provides real estate brokerage services, is a division of Reliance Retail, LLC, a Texas Limited Liability Company.