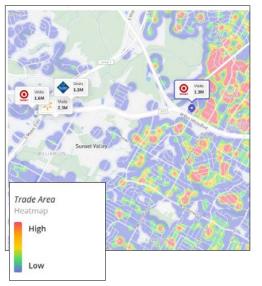

se; or withdrawal without notice. RESOLUT RE, which provides real estate brokerage services, is a division of Reliance Retail, LLC, a Texas Limited Liability Company.



## METRICS

| 2300 W Ben White Blvd, Austin, T., # 96 |        |                 |        |
|-----------------------------------------|--------|-----------------|--------|
| lisits                                  | 1.3M   | Avg. Dwell Time | 28 min |
| /isits / sq ft                          | 13.17  | Visits YoY      | -6.1%  |
| ize - sq ft                             | 101.6K | Visits Yo2Y     | -12.2% |
| isitors                                 | 420.7K | Visits Yo3Y     | -7.5%  |
| /isit Frequency                         | 3.18   |                 |        |

## **DAILY VISITS**



# **TRADE AREA - HOME LOCATION**



# CUSTOMER JOURNEY ROUTES



## HOURLY VISITS

Data provided by Placer Labs Inc. (www.placer.ai)









#### ZONABILITY



| Assessor Address            | 2414 W BEN WHITE BLVD, AUSTIN,<br>TX 78704 | Mailing Address          | 5900 BALCONES DR, AUSTIN, TX<br>78731-4298      |  |
|-----------------------------|--------------------------------------------|--------------------------|-------------------------------------------------|--|
| Owner(s) of Record          | J A MUELLER PROPERTIES LLC                 |                          |                                                 |  |
| County Property ID          | 509242                                     | Ownership in Years       | 3 years                                         |  |
| Additional ID               | 0408111704