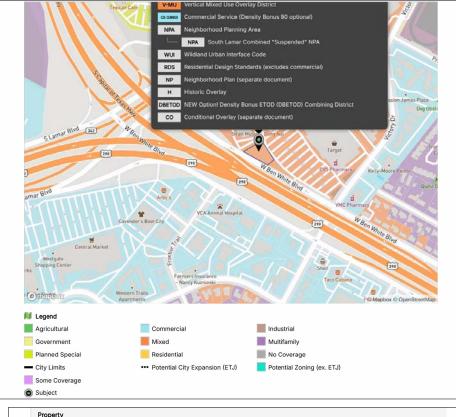

#### ZONABILITY

| Assessor Address            | 2414 W BEN WHITE BLVD, AUSTIN,<br>TX 78704 | Mailing Address          | 5900 BALCONES DR, AUSTIN, TX<br>78731-4298      |  |
|-----------------------------|--------------------------------------------|--------------------------|-------------------------------------------------|--|
| Owner(s) of Record          | J A MUELLER PROPERTIES LLC                 |                          |                                                 |  |
| County Property ID          | 509242                                     | Ownership in Years       | 3 years                                         |  |
| Additional ID               | 0408111704                                 | Appraised Value          | \$475,000                                       |  |
| Year Built                  | not available                              | County                   | Travis, TX                                      |  |
| Lot Size                    | 16,026 SF                                  | Incorporated City Status | Inside City Limits                              |  |
| Building Size Estimate      | not available                              | Legal Description        | LOT 3 *LESS .411A BARTON<br>MARKET SQUARE SEC 3 |  |
| Existing Use (per assessor) | RESIDENTIAL LOT                            |                          |                                                 |  |

| Estimated Potential by Dist  | rict Visit our FAQs to learn more |                       |                                                        |
|------------------------------|-----------------------------------|-----------------------|--------------------------------------------------------|
| V-MU Vertical Mixed Use      | Overlay District                  | Commercial Service (D | ensity Bonus 90 optional)                              |
| leight                       | varies - bonus height may apply   | Height                | 60 feet                                                |
| mprovements                  | not available                     | Improvements          | 2:1 FAR; 95% bldg coverage; 95%<br>impervious coverage |
| Froi<br>Setbacks Side<br>Bac | 3                                 | Setbacks Side<br>Back | 10 feet<br>10 feet<br>no minimum                       |
| Density                      | varies - bonus density may apply  | Density               | not applicable                                         |
| ot requirements              | not available                     | Lot requirements      | 5,750 sf (50' lot width)                               |
| Estimated Uses               | Apartments Mixed use              | Estimated Uses        | Drive-thru Self-storage                                |