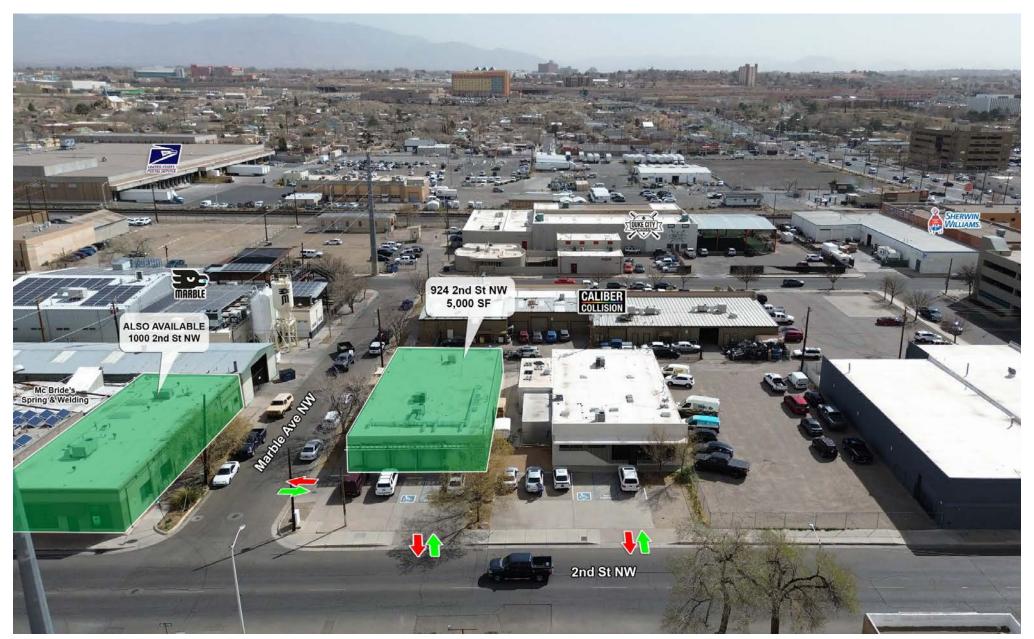

### **PROPERTY OVERVIEW**

924 Second St NW is a freestanding, 5,000 SF building located just north of Albuquerque's downtown core. The building is currently demised into two suites—a vacant 2,800 SF office with modern finishes and a 2,200 SF bar/distillery.

**Bar/Distillery (120 Marble Ave NW)** is the separately addressed, second suite located at the east side of the building. Still Spirits, a local bar/distillery, has a lease in place until November 2028, providing a new owner with rental revenue.