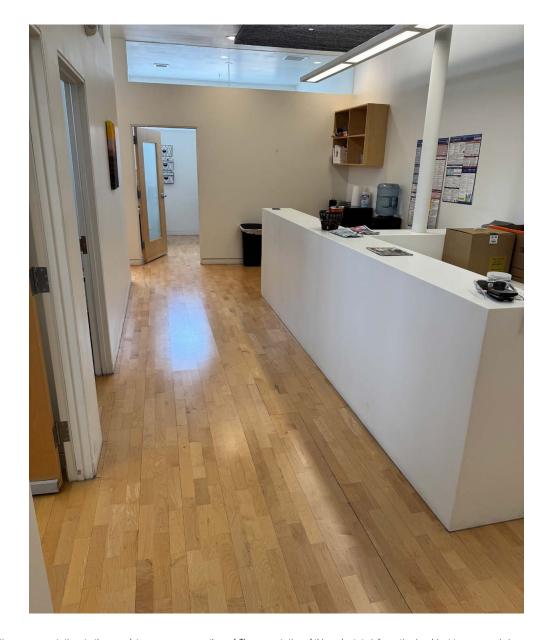

**Office suite** consists of multiple private offices, a conference room, reception, and ample open office area all with a clean, modern look. In addition there is a well appointed kitchen and two restrooms. The office suite can be further demised to accomodate two separate tenants.