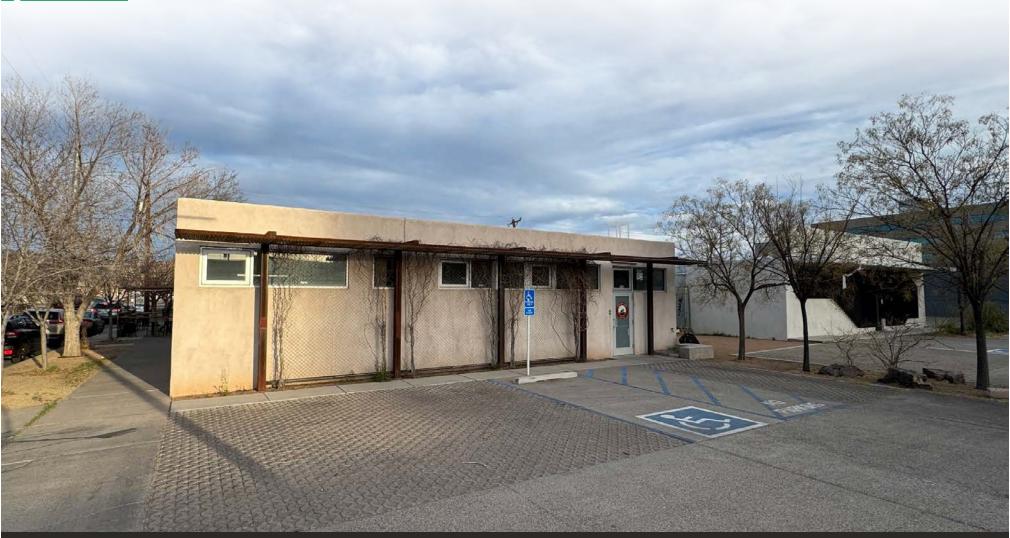

# MODERN DOWNTOWN STANDALONE OFFICE

SEC OF 2ND ST NW AND MARBLE AVE NW 924 2nd Street Northwest Albuquerque, NM 87102

FOR SALE OR LEASE

**AVAILABLE** 5,000 SF

\$ALE PRICE \$1,000,000 LEASE RATE \$17.00/Modified Gross

### **PROPERTY OVERVIEW**

924 Second St NW is a freestanding, 5,000 SF building located just north of Albuquerque's downtown core. The building is currently demised into two suites—a vacant 2,800 SF office with modern finishes and a 2,200 SF bar/distillery.

### **PROPERTY OVERVIEW**

Sale Price: \$1,000,000

Lease Rate: \$17.00/Modified Growth

Building Size: 5,000 SF

Lot Size: 0.14 AC

Zoning: MX-M

Submarket: Downtown

The information contained herein was obtained from sources deemed reliable; however, RESOLUT RE makes no guaranties, warranties or representations to the completeness or accuracy thereof. The presentation of this real estate information is subject to errors; omissions; change of price; prior sale or lease; or withdrawal without notice. RESOLUT RE, which provides real estate brokerage services, is a division of Reliance Retail, LLC, a Texas Limited Liability Company.