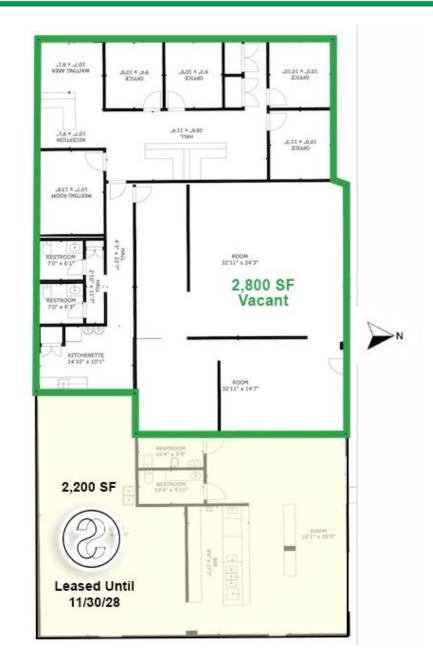

#### **PROPERTY HIGHLIGHTS**

- 5,000 SF Building Currently Demised into Two Suites--An Office Suite and a Bar/Distillery.
- Approximately 2,800 SF Vacant and Available for Tenant or Owner/User.
- The Office Suite Features Multiple Private Offices, Conference Room, Reception, and ample Open Office Area.
- Bar/Distillery Suite, approximately 2,200 SF, is Separately Addressed (120 Marble NW) with an Existing Tenant in Place.

### **PROPERTY OVERVIEW**

924 Second St NW is a freestanding, 5,000 SF building located just north of Albuquerque's downtown core. The building is currently demised into two suites—a vacant 2,800 SF office with modern finishes and a 2,200 SF bar/distillery.

**Office suite** consists of multiple private offices, a conference room, reception, and ample open office area all with a clean, modern look. In addition there is a well appointed kitchen and two restrooms. The office suite can be further demised to accomodate two separate tenants.

**Bar/Distillery (120 Marble Ave NW)** is the separately addressed, second suite located at the east side of the building. Still Spirits, a local bar/distillery, has a lease in place until November 2028, providing a new owner with rental revenue.