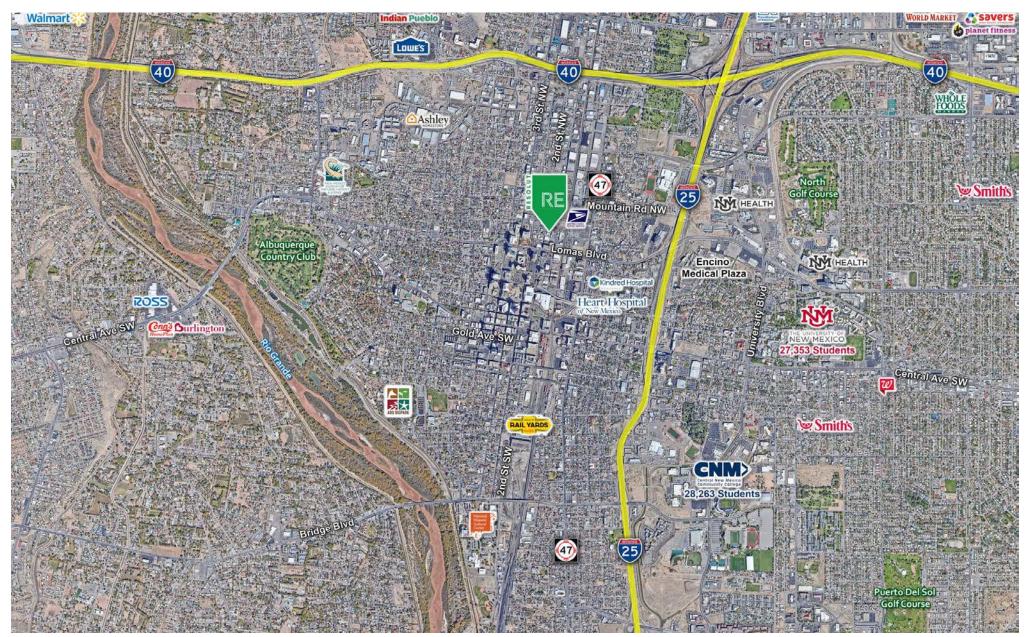

### **AREA TRAFFIC GENERATORS**

### **DEMOGRAPHIC SNAPSHOT 2024**

**95,430 POPULATION**3-MILE RADIUS

\$80,752.00 AVG HH INCOME 3-MILE RADIUS

116,166

DAYTIME POPULATION
3-MILE RADIUS

TRAFFIC COUNTS
2nd St NW: 4,730 VPD
Marble Ave NW: 322 VPD
(Sites USA 2024)