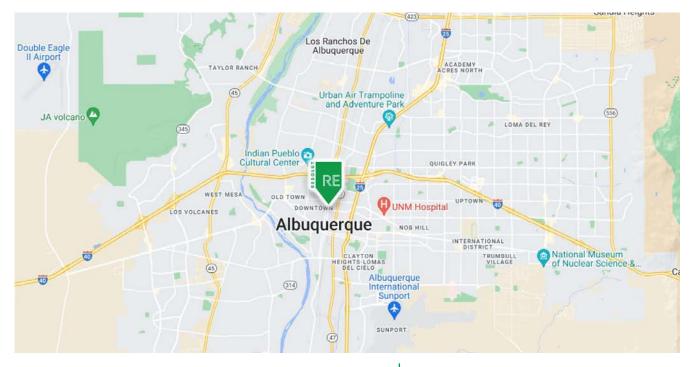

### **AREA TRAFFIC GENERATORS**

### **DEMOGRAPHIC SNAPSHOT 2024**

**95,430 POPULATION**3-MILE RADIUS

\$80,752.00 AVG HH INCOME 3-MILE RADIUS

116,166

DAYTIME POPULATION
3-MILE RADIUS

TRAFFIC COUNTS
2nd St NW: 4,730 VPD
Marble Ave NW: 322 VPD
(Sites USA 2024)