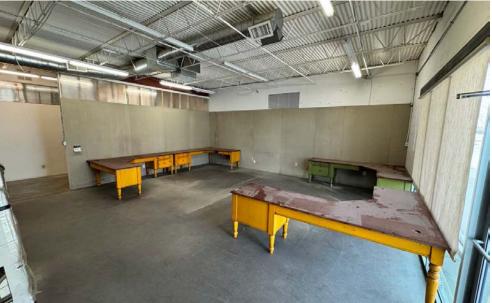

### **PROPERTY OVERVIEW**

924 Second St NW is a freestanding, 5,000 SF building located just north of Albuquerque's downtown core. The building is currently demised into two suites—a vacant 2,800 SF office with modern finishes and a 2,200 SF bar/distillery.

**Office suite** consists of multiple private offices, a conference room, reception, and ample open office area all with a clean, modern look. In addition there is a well appointed kitchen and two restrooms. The office suite can be further demised to accomodate two separate tenants.