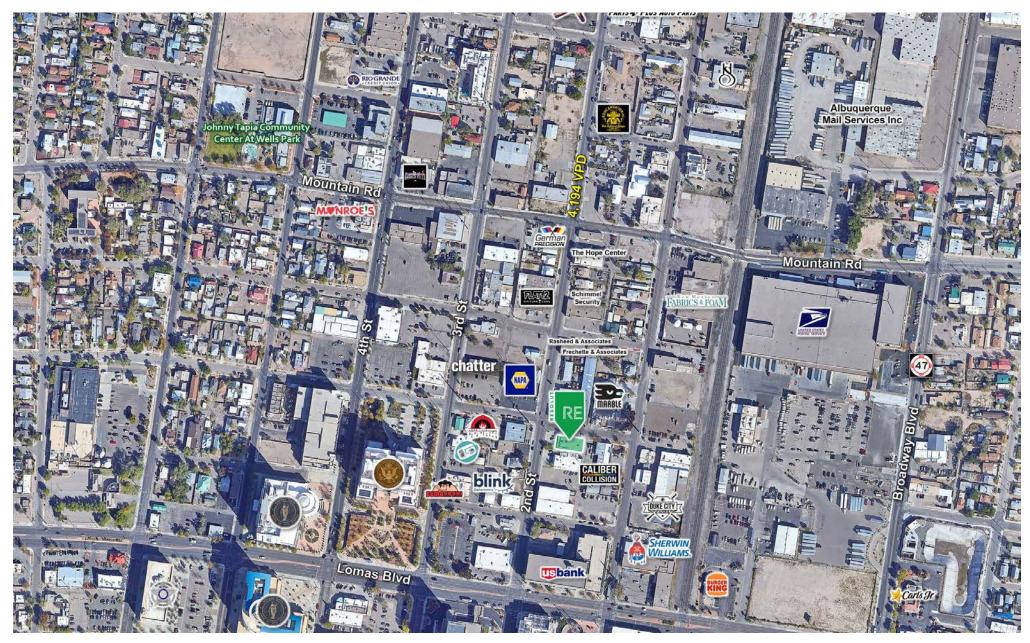

### **AREA TRAFFIC GENERATORS**

### **DEMOGRAPHIC SNAPSHOT 2024**

**95,430 POPULATION**3-MILE RADIUS

\$80,752.00 AVG HH INCOME 3-MILE RADIUS

116,166

DAYTIME POPULATION
3-MILE RADIUS

TRAFFIC COUNTS
2nd St NW: 4,730 VPD
Marble Ave NW: 322 VPD
(Sites USA 2024)