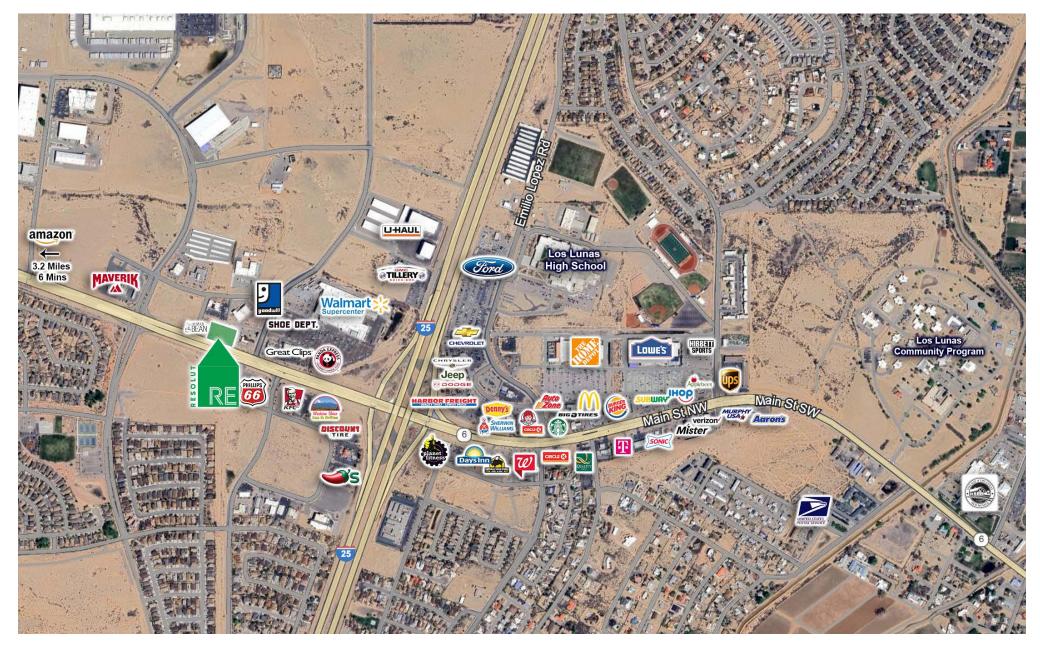

#### **PROPERTY HIGHLIGHTS**

- +/- 0.52-1.2 acre parcel available on Main St on the west side of I-25 on Main St
- Pads are shadow anchored by Walmart Supercenter (2.4M annual visitors) and joined by The Human Bean, Panda Express, Carl's Jr, Wingstop and Cold Stone
- Fast developing area following continued expansion of the Meta Data Center (\$800M expansion project w/ 300 anticipated jobs), Walmart's Distribution Center and Amazon's Fulfillment Center (600+ employees), all anchoring this side of Main St
- Los Lunas continues to grow with 700 homes at the Legacy at Sierra Vista, 400 homes at Jubilee Los Lunas and 127 homes at Desert Sky

## **AREA TRAFFIC GENERATORS**