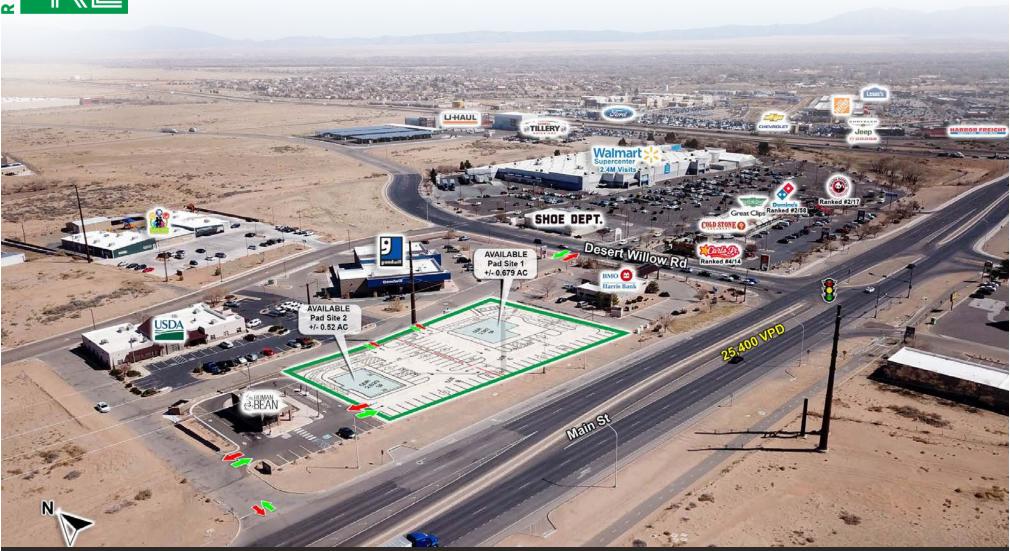

# LOS LUNAS DRIVE-THRU RETAIL PADS

NWQ MAIN ST & DESERT WILLOW RD Los Lunas, NM 87031

#### **AVAILABLE**

Pad Site 1: +/- 0.679 AC
Pad Site 2: +/- 0.52 AC
Can Be Combined: +/- 1.2 AC

**PRICE**Call for
Pricing

Austin Tidwell, CCIM atidwell@resolutre.com 505.337.0777

**Daniel Kearney** dkearney@resolutre.com 505.337.0777

#### **PROPERTY HIGHLIGHTS**

- +/- 0.52-1.2 acre parcel available on Main St on the west side of I-25 on Main St
- Pads are shadow anchored by Walmart Supercenter (2.4M annual visitors) and joined by The Human Bean, Panda Express, Carl's Jr, Wingstop and Cold Stone
- Fast developing area following continued expansion of the Meta Data Center (\$800M expansion project w/ 300 anticipated jobs), Walmart's Distribution Center and Amazon's Fulfillment Center (600+ employees), all anchoring this side of Main St
- Los Lunas continues to grow with 700 homes at the Legacy at Sierra Vista, 400 homes at Jubilee Los Lunas and 127 homes at Desert Sky

#### **DEMOGRAPHIC SNAPSHOT 2024**

20,095 POPULATION 3-MILE RADIUS

\$91,233.00 AVG HH INCOME 3-MILE RADIUS

12,613

DAYTIME POPULATION

3-MILE RADIUS

**TRAFFIC COUNTS**Main St: 25,400 VPD
(Sites USA 2024)