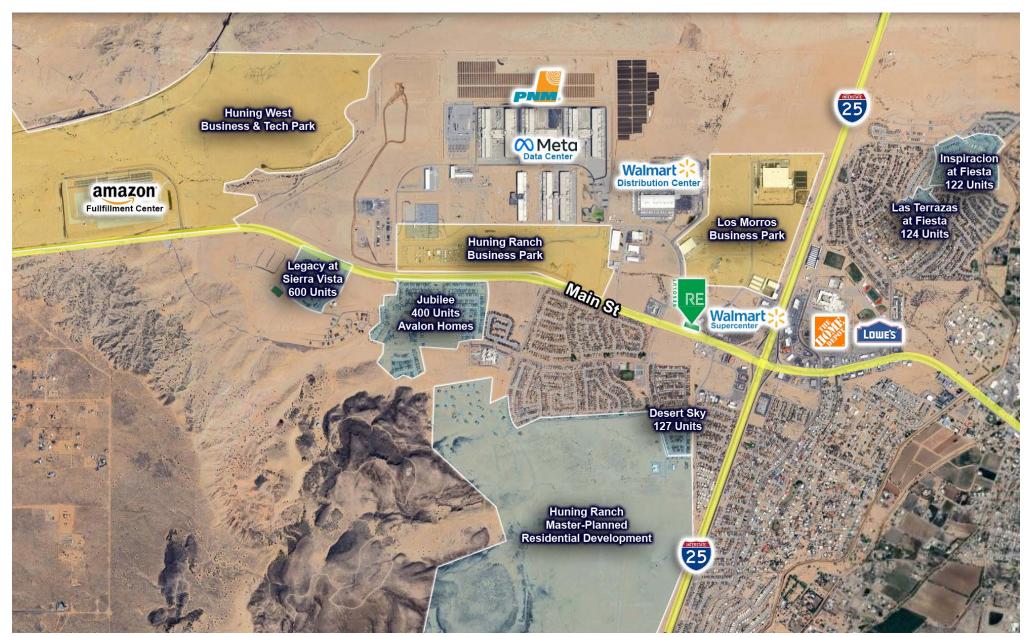

#### **PROPERTY HIGHLIGHTS**

- +/- 0.52-1.2 acre parcel available on Main St on the west side of I-25 on Main St
- Pads are shadow anchored by Walmart Supercenter (2.4M annual visitors) and joined by The Human Bean, Panda Express, Carl's Jr, Wingstop and Cold Stone
- Fast developing area following continued expansion of the Meta Data Center (\$800M expansion project w/ 300 anticipated jobs), Walmart's Distribution Center and Amazon's Fulfillment Center (600+ employees), all anchoring this side of Main St
- Los Lunas continues to grow with 700 homes at the Legacy at Sierra Vista, 400 homes at Jubilee Los Lunas and 127 homes at Desert Sky

## **AREA TRAFFIC GENERATORS**