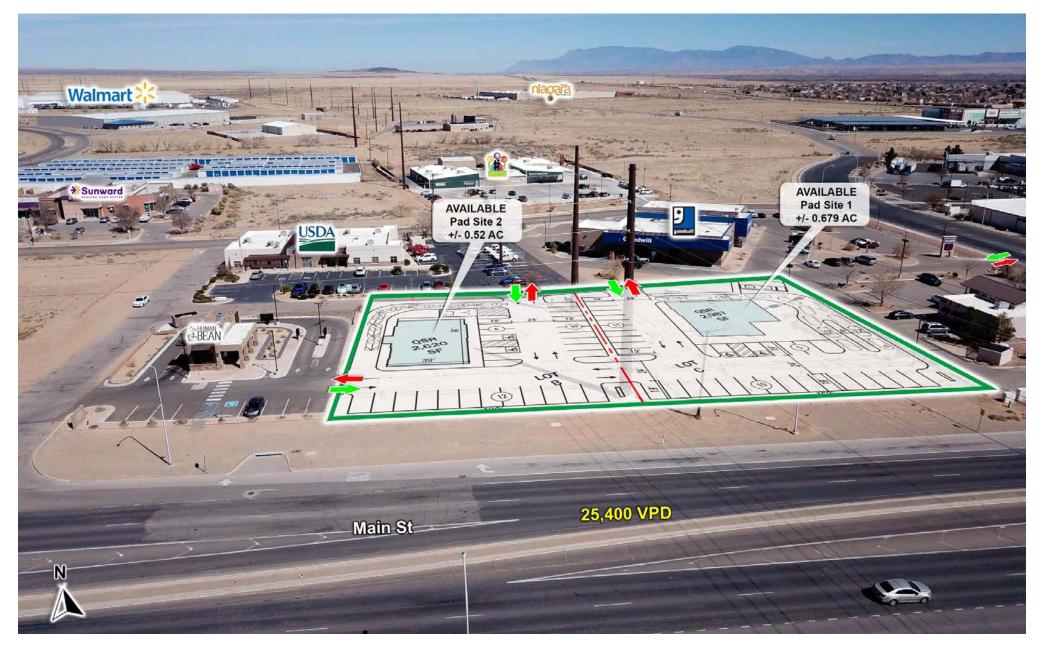

#### **AVAILABLE**

Pad Site 1: +/- 0.679 AC
Pad Site 2: +/- 0.52 AC
Can Be Combined: +/- 1.2 AC

**PRICE**Call for
Pricing

Austin Tidwell, CCIM atidwell@resolutre.com 505.337.0777

**Daniel Kearney** dkearney@resolutre.com 505.337.0777

#### **PROPERTY HIGHLIGHTS**

- +/- 0.52-1.2 acre parcel available on Main St on the west side of I-25 on Main St
- Pads are shadow anchored by Walmart Supercenter (2.4M annual visitors) and joined by The Human Bean, Panda Express, Carl's Jr, Wingstop and Cold Stone
- Fast developing area following continued expansion of the Meta Data Center (\$800M expansion project w/ 300 anticipated jobs), Walmart's Distribution Center and Amazon's Fulfillment Center (600+ employees), all anchoring this side of Main St
- Los Lunas continues to grow with 700 homes at the Legacy at Sierra Vista, 400 homes at Jubilee Los Lunas and 127 homes at Desert Sky

#### **DEMOGRAPHIC SNAPSHOT 2024**

20,095 POPULATION 3-MILE RADIUS

\$91,233.00 AVG HH INCOME 3-MILE RADIUS

12,613

DAYTIME POPULATION

3-MILE RADIUS

**TRAFFIC COUNTS**Main St: 25,400 VPD
(Sites USA 2024)