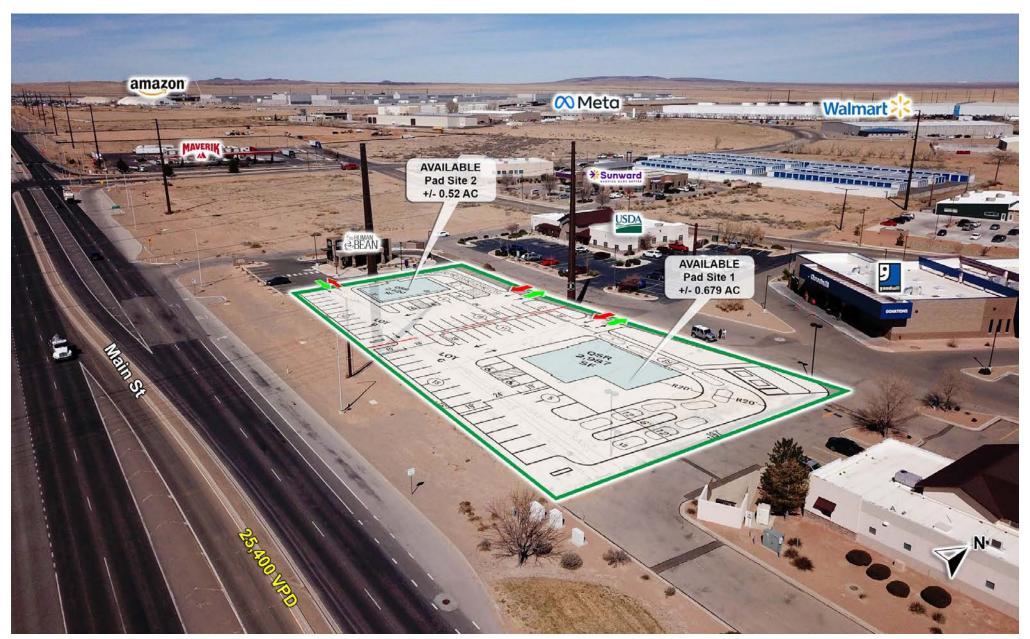

#### **AVAILABLE**

Pad Site 1: +/- 0.679 AC
Pad Site 2: +/- 0.52 AC
Can Be Combined: +/- 1.2 AC

**PRICE**Call for
Pricing

Austin Tidwell, CCIM atidwell@resolutre.com 505.337.0777

**Daniel Kearney** dkearney@resolutre.com 505.337.0777

#### **PROPERTY HIGHLIGHTS**

- +/- 0.52-1.2 acre parcel available on Main St on the west side of I-25 on Main St
- Pads are shadow anchored by Walmart Supercenter (2.4M annual visitors) and joined by The Human Bean, Panda Express, Carl's Jr, Wingstop and Cold Stone
- Fast developing area following continued expansion of the Meta Data Center (\$800M expansion project w/ 300 anticipated jobs), Walmart's Distribution Center and Amazon's Fulfillment Center (600+ employees), all anchoring this side of Main St
- Los Lunas continues to grow with 700 homes at the Legacy at Sierra Vista, 400 homes at Jubilee Los Lunas and 127 homes at Desert Sky

#### **DEMOGRAPHIC SNAPSHOT 2024**

20,095 POPULATION 3-MILE RADIUS

\$91,233.00 AVG HH INCOME 3-MILE RADIUS

12,613

DAYTIME POPULATION

3-MILE RADIUS

**TRAFFIC COUNTS**Main St: 25,400 VPD
(Sites USA 2024)

## **Conceptual Site Plan**

The information contained herein was obtained from sources deemed reliable; however, RESOLUT RE makes no guaranties, warranties or representations to the completeness or accuracy thereof. The presentation of this real estate information is subject to errors; omissions; change of price; prior sale or lease; or withdrawal without notice. RESOLUT RE, which provides real estate brokerage services, is a division of Reliance Retail, LLC, a Texas Limited Liability Company.