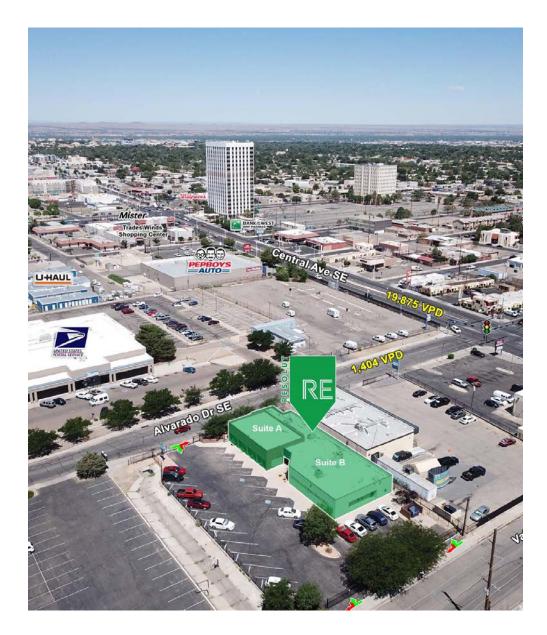

### **DEMOGRAPHIC SNAPSHOT** 2024

**\$75,302.00 AVG HH INCOME** 3-MILE RADIUS

Pep Boul

108,006 DAYTIME POPULATION 3-MILE RADIUS

TRAFFIC COUNTS Central Ave Se: 19,965 VPD Alvarado Dr SE: 2,460 VPD (Sites USA 2024)