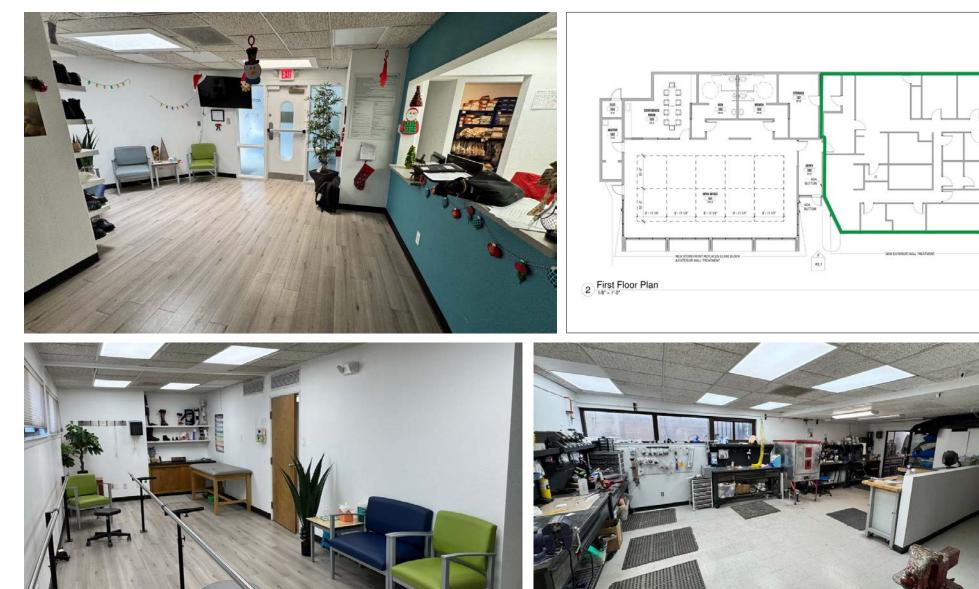

### **PROPERTY HIGHLIGHTS**

- Currently Demised into Medical Office (East side) and Administrative Office (West side)
- Recently Renovated with TPO Roof, HVAC, and Upgraded Electrical
- High Quality Security Fence Completely Enclosing Property with Auto Opening Gate
- Existing Access Control on Entry
  Doors
- Previous Tenant was Prosthetics and Orthotics Provider
- Multiple Exam Rooms and Workshop Area
- Outdoor Patio/Employee Lounge Area

#### **PROPERTY OVERVIEW**

124 Alvarado is a 5,900 SF freestanding medical building located in the SE Heights submarket of Albuquerque. The property can be easily demised for two tenants. The previous tenant, Active Life Prosthetics & Orthotics, occupied the entire building and used the west side for call center and administration functions. The east side was used for patient consultations, waiting room, and a workshop to fabricate and adjust prosthetic devices. The building has refrigerated air, features a well-maintained TPO roof, upgraded electrical and fiber internet. Also featured is a high-quality metal fence completely enclosing the property with a convenient auto opening gate.

SUITE A: 2,782 SF

The information contained herein was obtained from sources deemed reliable; however, RESOLUT RE makes no guaranties, warranties or representations to the completeness or accuracy thereof. The presentation of this real estate information is subject to errors; omissions; change of price; prior sale or lease; or withdrawal without notice. RESOLUT RE, which provides real estate brokerage services, is a division of Reliance Retail, LLC, a Texas Limited Liability Company.

SUITE B: 3,118 SF

The information contained herein was obtained from sources deemed reliable; however, RESOLUT RE makes no guaranties, warranties or representations to the completeness or accuracy thereof. The presentation of this real estate information is subject to errors; omissions; change of price; prior sale or lease; or withdrawal without notice. RESOLUT RE, which provides real estate brokerage services, is a division of Reliance Retail, LLC, a Texas Limited Liability Company.