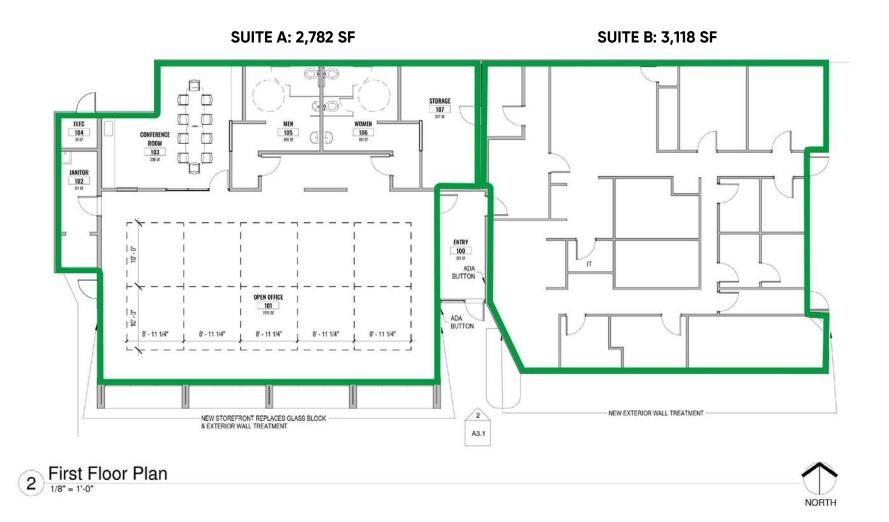

SUITE A: 2,782 SF

The information contained herein was obtained from sources deemed reliable; however, RESOLUT RE makes no guaranties, warranties or representations to the completeness or accuracy thereof. The presentation of this real estate information is subject to errors; omissions; change of price; prior sale or lease; or withdrawal without notice. RESOLUT RE, which provides real estate brokerage services, is a division of Reliance Retail, LLC, a Texas Limited Liability Company.

SUITE B: 3,118 SF

The information contained herein was obtained from sources deemed reliable; however, RESOLUT RE makes no guaranties, warranties or representations to the completeness or accuracy thereof. The presentation of this real estate information is subject to errors; omissions; change of price; prior sale or lease; or withdrawal without notice. RESOLUT RE, which provides real estate brokerage services, is a division of Reliance Retail, LLC, a Texas Limited Liability Company.