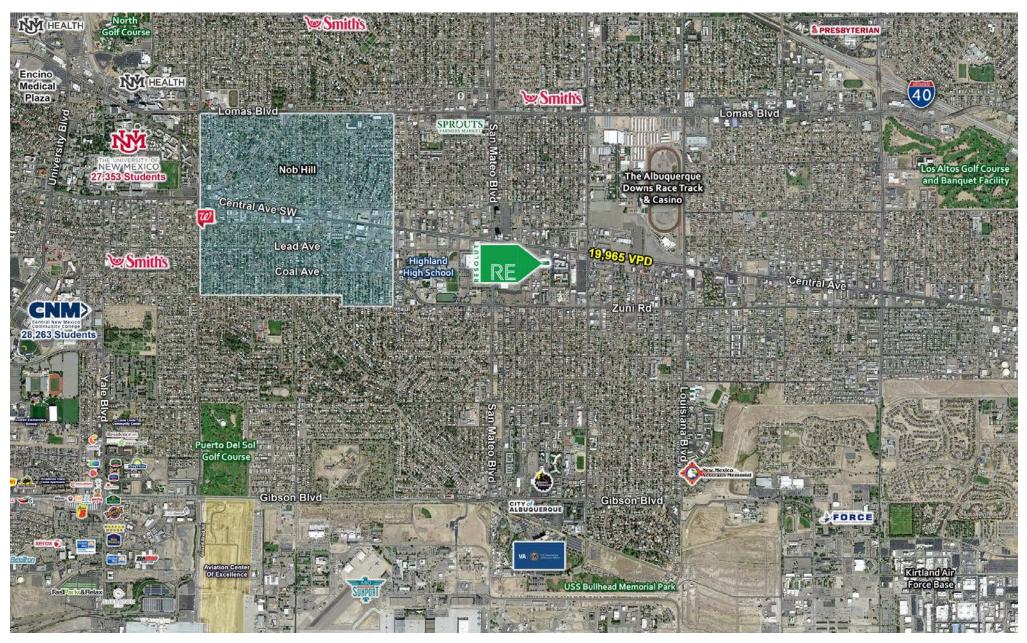

### **DEMOGRAPHIC SNAPSHOT** 2024

**\$75,302.00 AVG HH INCOME** 3-MILE RADIUS

Pep Boul

108,006 DAYTIME POPULATION 3-MILE RADIUS

TRAFFIC COUNTS Central Ave Se: 19,965 VPD Alvarado Dr SE: 2,460 VPD (Sites USA 2024)

#### **PROPERTY OVERVIEW**

124 Alvarado is a 5,900 SF freestanding medical building located in the SE Heights submarket of Albuquerque. The property can be easily demised for two tenants. The previous tenant, Active Life Prosthetics & Orthotics, occupied the entire building and used the west side for call center and administration functions. The east side was used for patient consultations, waiting room, and a workshop to fabricate and adjust prosthetic devices. The building has refrigerated air, features a well-maintained TPO roof, upgraded electrical and fiber internet. Also featured is a high-quality metal fence completely enclosing the property with a convenient auto opening gate.