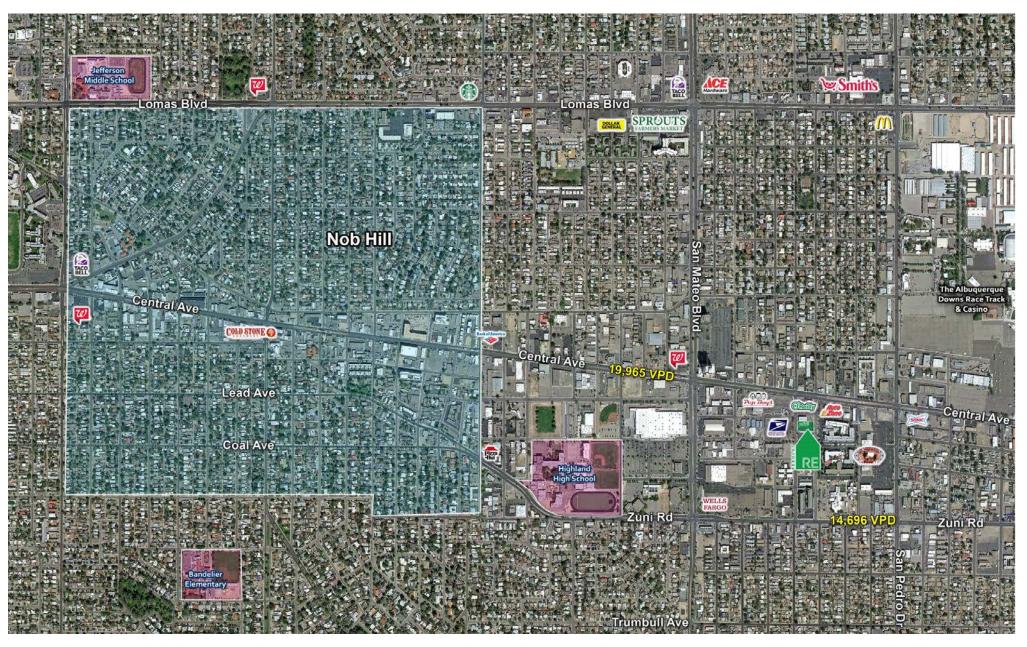

### **DEMOGRAPHIC SNAPSHOT** 2024

**\$75,302.00 AVG HH INCOME** 3-MILE RADIUS

Pep Boul

108,006 DAYTIME POPULATION 3-MILE RADIUS

TRAFFIC COUNTS Central Ave Se: 19,965 VPD Alvarado Dr SE: 2,460 VPD (Sites USA 2024)

#### **PROPERTY OVERVIEW**

124 Alvarado is a 5,900 SF freestanding medical building located in the SE Heights submarket of Albuquerque. The property can be easily demised for two tenants. The previous tenant, Active Life Prosthetics & Orthotics, occupied the entire building and used the west side for call center and administration functions. The east side was used for patient consultations, waiting room, and a workshop to fabricate and adjust prosthetic devices. The building has refrigerated air, features a well-maintained TPO roof, upgraded electrical and fiber internet. Also featured is a high-quality metal fence completely enclosing the property with a convenient auto opening gate.