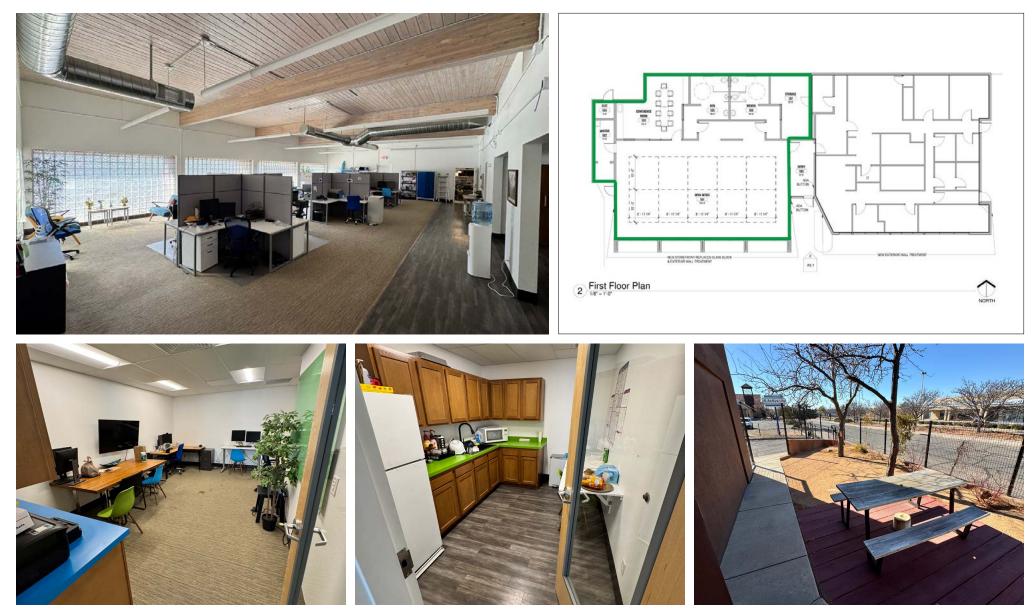

### **PROPERTY HIGHLIGHTS**

- Currently Demised into Medical Office (East side) and Administrative Office (West side)
- Recently Renovated with TPO Roof, HVAC, and Upgraded Electrical
- High Quality Security Fence Completely Enclosing Property with Auto Opening Gate
- Existing Access Control on Entry
  Doors
- Previous Tenant was Prosthetics and Orthotics Provider
- Multiple Exam Rooms and Workshop Area
- Outdoor Patio/Employee Lounge Area

#### **PROPERTY OVERVIEW**

124 Alvarado is a 5,900 SF freestanding medical building located in the SE Heights submarket of Albuquerque. The property can be easily demised for two tenants. The previous tenant, Active Life Prosthetics & Orthotics, occupied the entire building and used the west side for call center and administration functions. The east side was used for patient consultations, waiting room, and a workshop to fabricate and adjust prosthetic devices. The building has refrigerated air, features a well-maintained TPO roof, upgraded electrical and fiber internet. Also featured is a high-quality metal fence completely enclosing the property with a convenient auto opening gate.