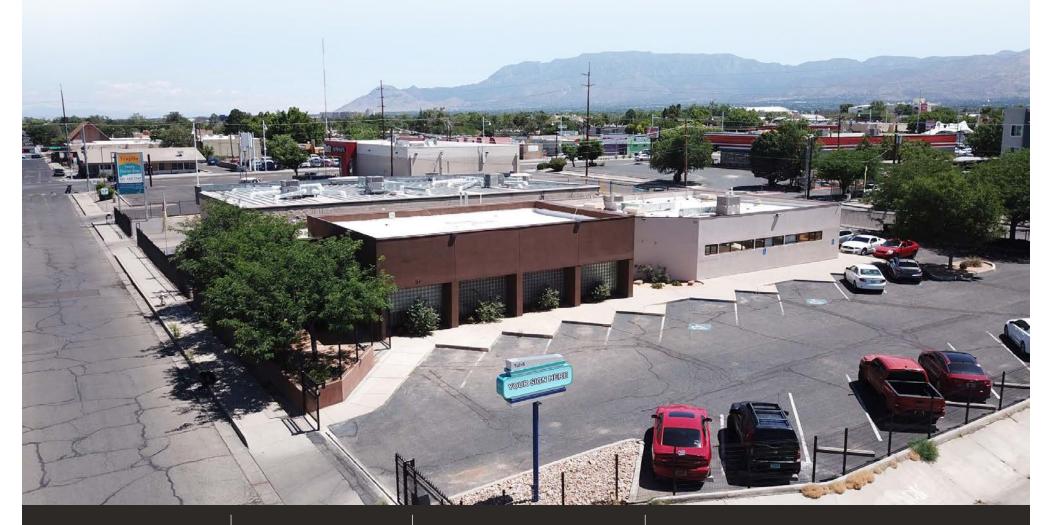

# SE HEIGHTS TURNKEY MEDICAL OFFICE

SEC OF CENTRAL AVE SE AND ALVARADO DR SE 124 Alvarado Drive Southeast Albuquerque, NM 87108

FOR LEASE

AVAILABLE SPACE 5,900 SF RATE \$17.00 PSF NNN NNNs\* \$2.00 \* Estimate provided by Landlord and subject to change

#### **PROPERTY OVERVIEW**

124 Alvarado is a 5,900 SF freestanding medical building located in the SE Heights submarket of Albuquerque. The property can be easily demised for two tenants. The previous tenant, Active Life Prosthetics & Orthotics, occupied the entire building and used the west side for call center and administration functions. The east side was used for patient consultations, waiting room, and a workshop to fabricate and adjust prosthetic devices. The building has refrigerated air, features a well-maintained TPO roof, upgraded electrical and fiber internet. Also featured is a high-quality metal fence completely enclosing the property with a convenient auto opening gate.