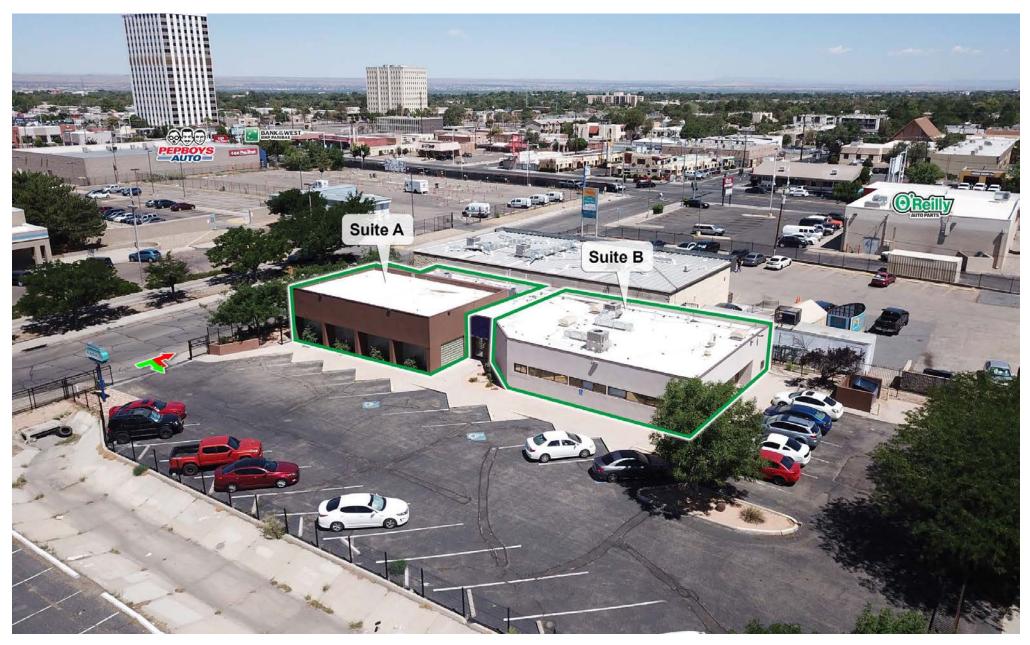

# SE HEIGHTS TURNKEY MEDICAL OFFICE

SEC OF CENTRAL AVE SE AND ALVARADO DR SE 124 Alvarado Drive Southeast Albuquerque, NM 87108

FOR LEASE

AVAILABLE SPACE 5,900 SF RATE \$17.00 PSF NNN NNNs\* \$2.00 \* Estimate provided by Landlord and subject to change

#### **PROPERTY OVERVIEW**

124 Alvarado is a 5,900 SF freestanding medical building located in the SE Heights submarket of Albuquerque. The property can be easily demised for two tenants. The previous tenant, Active Life Prosthetics & Orthotics, occupied the entire building and used the west side for call center and administration functions. The east side was used for patient consultations, waiting room, and a workshop to fabricate and adjust prosthetic devices. The building has refrigerated air, features a well-maintained TPO roof, upgraded electrical and fiber internet. Also featured is a high-quality metal fence completely enclosing the property with a convenient auto opening gate.

#### **PROPERTY DETAILS**

| Lease Rate:   | \$17.00 PSF NNN   |
|---------------|-------------------|
| NNN:          | \$2.00 PSF        |
| Available SF: | 5,900 SF          |
| Lot Size:     | 0.59 AC           |
| Year Built:   | 1986              |
| Zoning:       | MX-M              |
| Submarket:    | Southeast Heights |