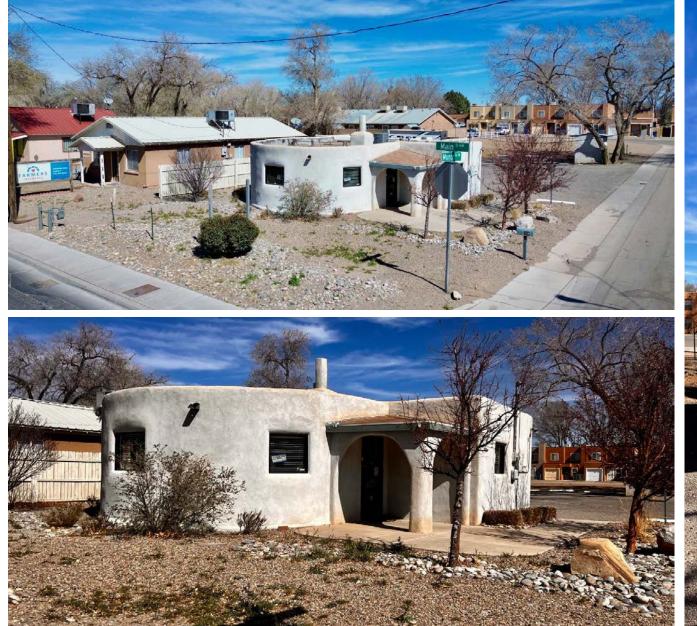

NWC MAIN ST & MUNOZ RD 336 Main Street NW, Los Lunas, NM 87031

FOR SALE

AVAILABLE SPACE +/-1,400 SF

**PRICE** \$385,000 **Remsa Troy** rtroy@resolutre.com 505.337.0777 Austin Tidwell, CCIM atidwell@resolutre.com 505.337.0777

## **PROPERTY HIGHLIGHTS**

- Located along Main Street with excellent visibility
- Ample on-site parking available
- Includes two security safes
- Features a distinctive Santa Festyle interior
- Shadow-anchored by Main Street Muscle and Fitness Center
- Close proximity to multiple elementary schools and Los Lunas Middle School
- Less than one minute from Highway 314
- Additional storage unit available
  on the lot

## **PROPERTY OVERVIEW**

The property at 336 Main St SW, Los Lunas, NM 87031, presents a unique commercial opportunity with high visibility along Main Street and ample parking for customers and employees. This Santa Fe -style building features New Mexican interior architecture, blending traditional charm with modern functionality. While the entrance maintains its classic appeal, a modern glass door inside enhances the space's contemporary feel. The multiple rooms offer flexibility for various business needs, currently set up with retail display shelves but easily adaptable for private offices or specialty retail areas. The property also includes a storage unit on the lot, providing additional space for inventory or equipment. Key upgrades include a TPO roof replaced 5 years ago and a 5-year-old HVAC unit, ensuring energy efficiency and low maintenance costs. Whether for a boutique retail space, office, or creative workspace, this property offers versatility in a growing commercial corridor of Los Lunas.