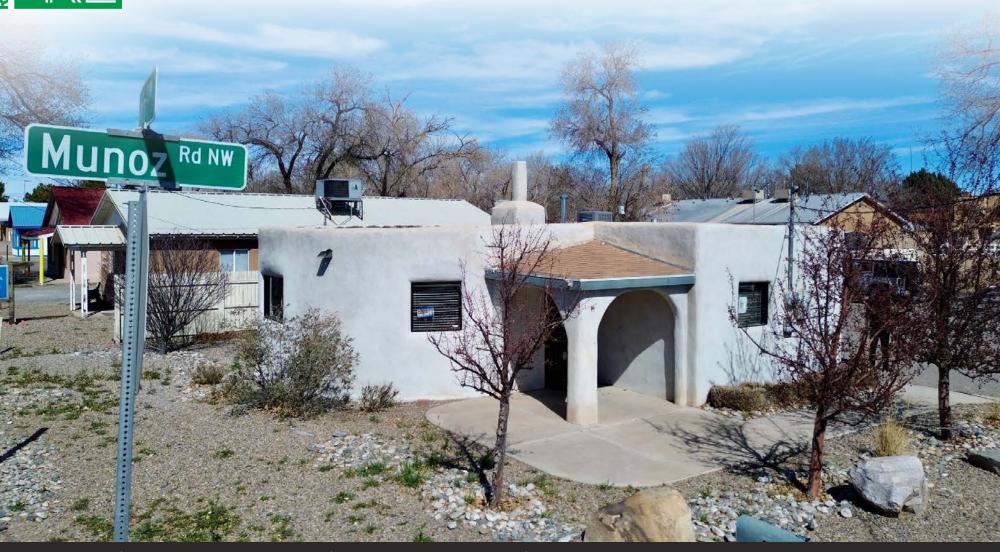

NWC MAIN ST & MUNOZ RD 336 Main Street NW, Los Lunas, NM 87031

FOR SALE

AVAILABLE SPACE +/-1,400 SF

**PRICE** \$385,000 **Remsa Troy** rtroy@resolutre.com 505.337.0777 Austin Tidwell, CCIM atidwell@resolutre.com 505.337.0777

## **PROPERTY HIGHLIGHTS**

- Located along Main Street with excellent visibility
- Ample on-site parking available
- Includes two security safes
- Features a distinctive Santa Festyle interior
- Shadow-anchored by Main Street Muscle and Fitness Center
- Close proximity to multiple elementary schools and Los Lunas Middle School
- Less than one minute from Highway 314
- Additional storage unit available
  on the lot

## **PROPERTY OVERVIEW**

The property at 336 Main St SW, Los Lunas, NM 87031, presents a unique commercial opportunity with high visibility along Main Street and ample parking for customers and employees. This Santa Fe -style building features New Mexican interior architecture, blending traditional charm with modern functionality. While the entrance maintains its classic appeal, a modern glass door inside enhances the space's contemporary feel. The multiple rooms offer flexibility for various business needs, currently set up with retail display shelves but easily adaptable for private offices or specialty retail areas. The property also includes a storage unit on the lot, providing additional space for inventory or equipment. Key upgrades include a TPO roof replaced 5 years ago and a 5-year-old HVAC unit, ensuring energy efficiency and low maintenance costs. Whether for a boutique retail space, office, or creative workspace, this property offers versatility in a growing commercial corridor of Los Lunas.