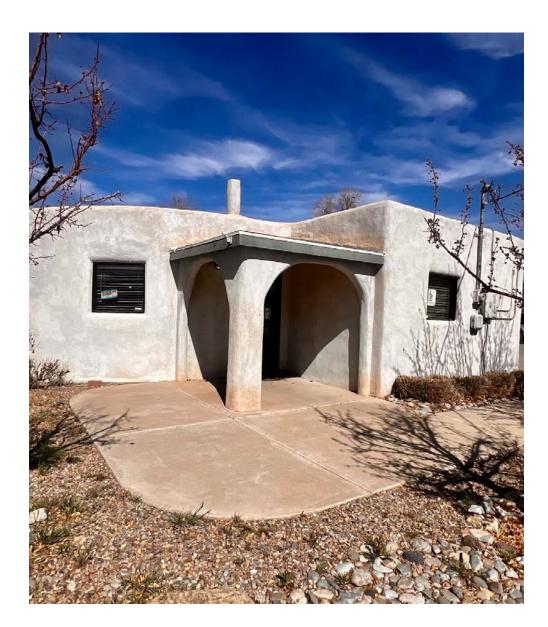

NWC MAIN ST & MUNOZ RD 336 Main Street NW, Los Lunas, NM 87031

FOR SALE

AVAILABLE SPACE +/-1,400 SF

**PRICE** \$385,000 **Remsa Troy** rtroy@resolutre.com 505.337.0777 Austin Tidwell, CCIM atidwell@resolutre.com 505.337.0777

## **PROPERTY HIGHLIGHTS**

- Located along Main Street with excellent visibility
- Ample on-site parking available
- Includes two security safes
- Features a distinctive Santa Festyle interior
- Shadow-anchored by Main Street Muscle and Fitness Center
- Close proximity to multiple elementary schools and Los Lunas Middle School
- Less than one minute from Highway 314
- Additional storage unit available
  on the lot

## **PROPERTY OVERVIEW**

The property at 336 Main St SW, Los Lunas, NM 87031, presents a unique commercial opportunity with high visibility along Main Street and ample parking for customers and employees. This Santa Fe -style building features New Mexican interior architecture, blending traditional charm with modern functionality. While the entrance maintains its classic appeal, a modern glass door inside enhances the space's contemporary feel. The multiple rooms offer flexibility for various business needs, currently set up with retail display shelves but easily adaptable for private offices or specialty retail areas. The property also includes a storage unit on the lot, providing additional space for inventory or equipment. Key upgrades include a TPO roof replaced 5 years ago and a 5-year-old HVAC unit, ensuring energy efficiency and low maintenance costs. Whether for a boutique retail space, office, or creative workspace, this property offers versatility in a growing commercial corridor of Los Lunas.