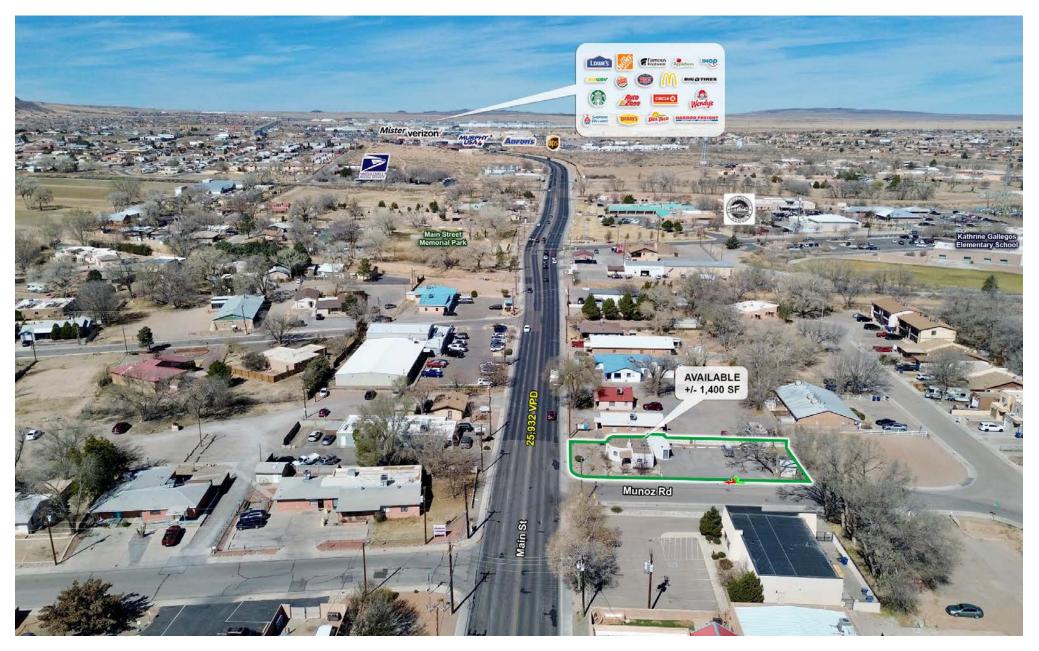

NWC MAIN ST & MUNOZ RD 336 Main Street NW, Los Lunas, NM 87031

FOR SALE

AVAILABLE SPACE +/-1,400 SF

**PRICE** \$385,000 **Remsa Troy** rtroy@resolutre.com 505.337.0777 Austin Tidwell, CCIM atidwell@resolutre.com 505.337.0777

## LOCATION OVERVIEW

Located in the heart of Los Lunas, NM, 336 Main St SW offers a prime commercial opportunity in a rapidly expanding market. Positioned along Main Street SW, one of the town's primary thoroughfares, the property benefits from high visibility and easy accessibility, making it an ideal location for retail or office use. Los Lunas is part of the Albuquerque Metropolitan Statistical Area, experiencing steady population and economic growth, driven by new developments and infrastructure improvements.

The property sits within a thriving commercial corridor, surrounded by established businesses, restaurants, and service providers, ensuring a strong customer base. Nearby, national retailers and local businesses create consistent traffic, while ongoing residential and commercial developments continue to strengthen the area's demand for retail and office space. With easy access to I-25 and just 25 minutes from downtown Albuquerque, Los Lunas has become an attractive hub for businesses looking to serve both local and regional markets.