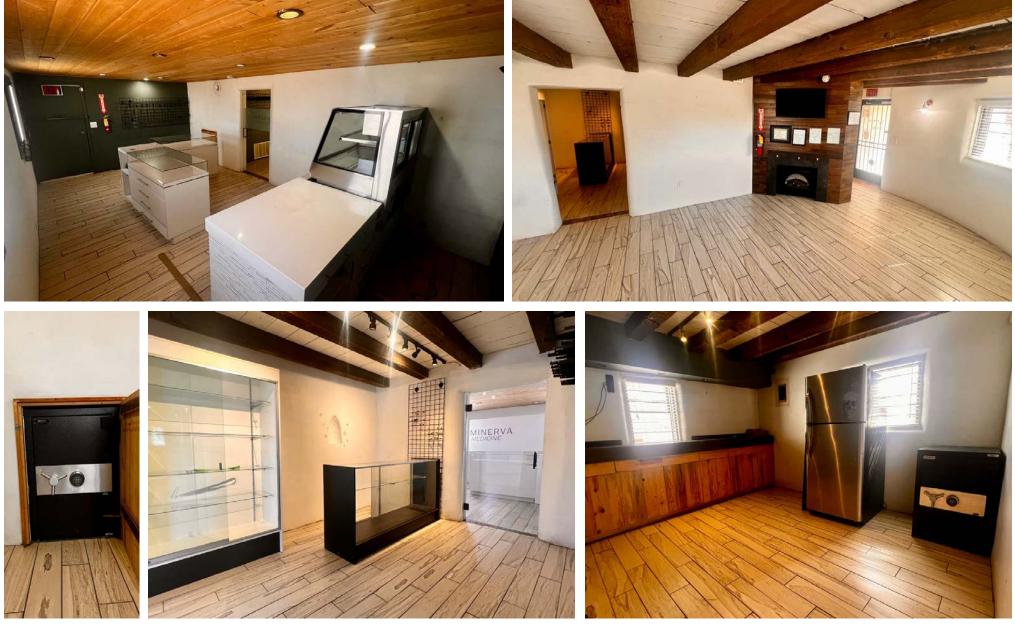

## **PROPERTY HIGHLIGHTS**

- Located along Main Street with excellent visibility
- Ample on-site parking available
- Includes two security safes
- Features a distinctive Santa Festyle interior
- Shadow-anchored by Main Street Muscle and Fitness Center
- Close proximity to multiple elementary schools and Los Lunas Middle School
- Less than one minute from Highway 314
- Additional storage unit available
  on the lot

## **PROPERTY OVERVIEW**

The property at 336 Main St SW, Los Lunas, NM 87031, presents a unique commercial opportunity with high visibility along Main Street and ample parking for customers and employees. This Santa Fe -style building features New Mexican interior architecture, blending traditional charm with modern functionality. While the entrance maintains its classic appeal, a modern glass door inside enhances the space's contemporary feel. The multiple rooms offer flexibility for various business needs, currently set up with retail display shelves but easily adaptable for private offices or specialty retail areas. The property also includes a storage unit on the lot, providing additional space for inventory or equipment. Key upgrades include a TPO roof replaced 5 years ago and a 5-year-old HVAC unit, ensuring energy efficiency and low maintenance costs. Whether for a boutique retail space, office, or creative workspace, this property offers versatility in a growing commercial corridor of Los Lunas.