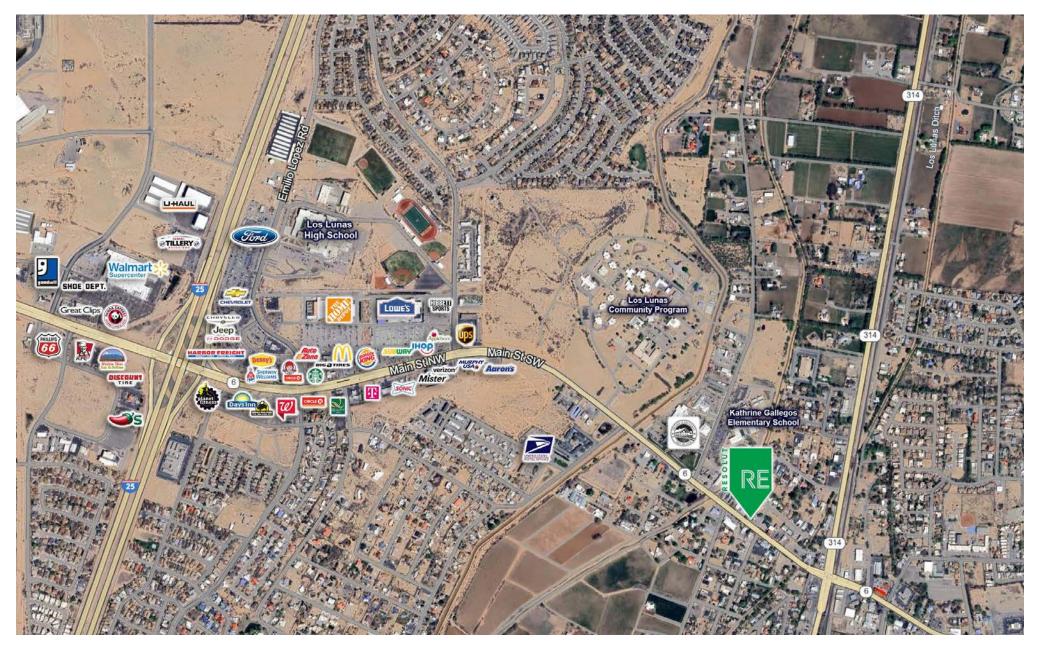

HARBOR FREIGHT

AREA TRAFFIC GENERATORS

USENDA

Remsa Troy rtroy@resolutre.com | 505.337.0777

Austin Tidwell, CCIM atidwell@resolutre.com | 505.337.0777

## **DEMOGRAPHIC SNAPSHOT 2024**

**\$92,261.00 AVG HH INCOME** 3-MILE RADIUS

Blake's

LOTABURGER

16,046 DAYTIME POPULATION 3-MILE RADIUS

LOWE'S

TRAFFIC COUNTS Main St: 25,932 VPD (Sites USA 2024)

The information contained herein was obtained from sources deemed reliable; however, RESOLUT RE makes no guaranties, warranties or representations to the completeness or accuracy thereof. The presentation of this real estate information is subject to errors; omissions; change of price; prior sale or lease; or withdrawal without notice. RESOLUT RE, which provides real estate brokerage services, is a division of Reliance Retail, LLC, a Texas Limited Liability Company.

## LOCATION OVERVIEW

Located in the heart of Los Lunas, NM, 336 Main St SW offers a prime commercial opportunity in a rapidly expanding market. Positioned along Main Street SW, one of the town's primary thoroughfares, the property benefits from high visibility and easy accessibility, making it an ideal location for retail or office use. Los Lunas is part of the Albuquerque Metropolitan Statistical Area, experiencing steady population and economic growth, driven by new developments and infrastructure improvements.

The property sits within a thriving commercial corridor, surrounded by established businesses, restaurants, and service providers, ensuring a strong customer base. Nearby, national retailers and local businesses create consistent traffic, while ongoing residential and commercial developments continue to strengthen the area's demand for retail and office space. With easy access to I-25 and just 25 minutes from downtown Albuquerque, Los Lunas has become an attractive hub for businesses looking to serve both local and regional markets.