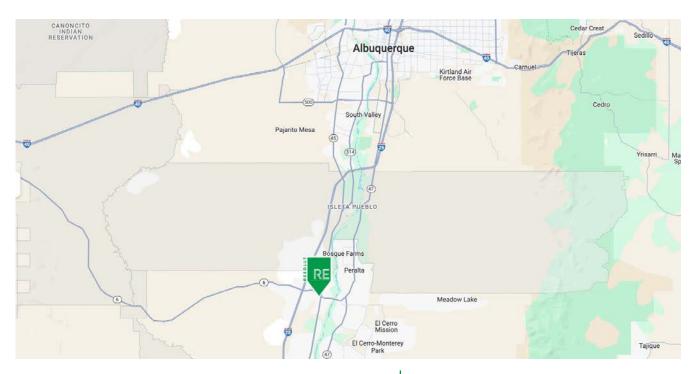

## LOCATION OVERVIEW

Located in the heart of Los Lunas, NM, 336 Main St SW offers a prime commercial opportunity in a rapidly expanding market. Positioned along Main Street SW, one of the town's primary thoroughfares, the property benefits from high visibility and easy accessibility, making it an ideal location for retail or office use. Los Lunas is part of the Albuquerque Metropolitan Statistical Area, experiencing steady population and economic growth, driven by new developments and infrastructure improvements.

The property sits within a thriving commercial corridor, surrounded by established businesses, restaurants, and service providers, ensuring a strong customer base. Nearby, national retailers and local businesses create consistent traffic, while ongoing residential and commercial developments continue to strengthen the area's demand for retail and office space. With easy access to I-25 and just 25 minutes from downtown Albuquerque, Los Lunas has become an attractive hub for businesses looking to serve both local and regional markets.