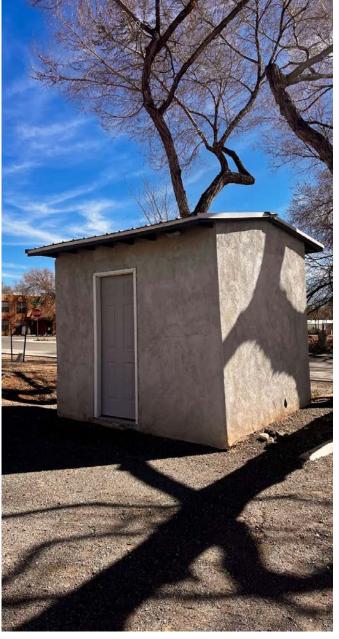

## **PROPERTY HIGHLIGHTS**

- Located along Main Street with excellent visibility
- Ample on-site parking available
- Includes two security safes
- Features a distinctive Santa Festyle interior
- Shadow-anchored by Main Street Muscle and Fitness Center
- Close proximity to multiple elementary schools and Los Lunas Middle School
- Less than one minute from Highway 314
- Additional storage unit available
  on the lot

## **PROPERTY OVERVIEW**

The property at 336 Main St SW, Los Lunas, NM 87031, presents a unique commercial opportunity with high visibility along Main Street and ample parking for customers and employees. This Santa Fe -style building features New Mexican interior architecture, blending traditional charm with modern functionality. While the entrance maintains its classic appeal, a modern glass door inside enhances the space's contemporary feel. The multiple rooms offer flexibility for various business needs, currently set up with retail display shelves but easily adaptable for private offices or specialty retail areas. The property also includes a storage unit on the lot, providing additional space for inventory or equipment. Key upgrades include a TPO roof replaced 5 years ago and a 5-year-old HVAC unit, ensuring energy efficiency and low maintenance costs. Whether for a boutique retail space, office, or creative workspace, this property offers versatility in a growing commercial corridor of Los Lunas.