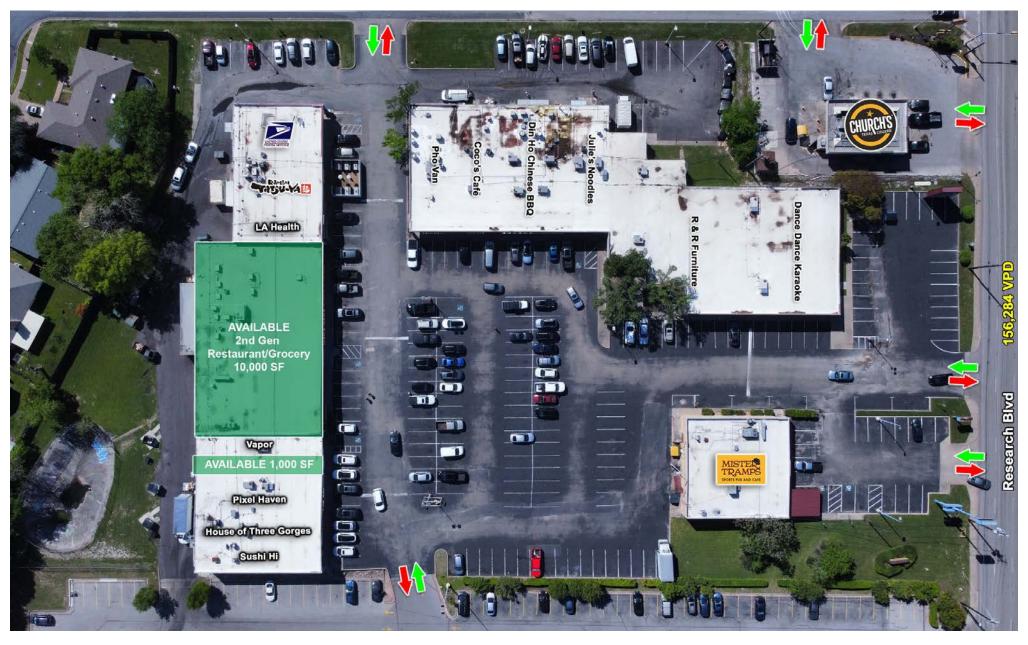

## **PROPERTY HIGHLIGHTS**

- 2nd Gen Restaurant / Grocery Store Available
- New Renovations underway
- Shadow Anchor by Target
- Surrounded by dense North Austin residential communities
- Located directly along US 183, and easy access to MoPac Expwy and I-35
- Over 150,000 VPD
- View the Space!

## **DEMOGRAPHIC SNAPSHOT 2024**

156,072 POPULATION 3-MILE RADIUS

\$107,095.00 AVG HH INCOME 3-MILE RADIUS

143,370

DAYTIME POPULATION

3-MILE RADIUS

TRAFFIC COUNTS
Research Blvd: 156,284 VPD
Ohlen Rd: 11,507 VPD
(TXDot 2023)