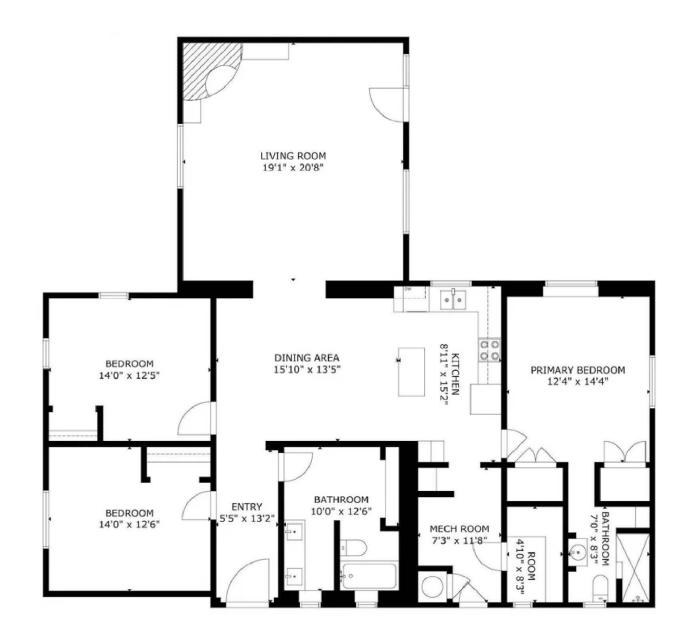

#### **PROPERTY HIGHLIGHTS**

- Prime Location Easy access off Highway
   116 with visibility and frontage
- Approx. 8.7 Acres of Usable Land Ideal for residential, agricultural, or potential commercial use
- 2 Acres of Valuable Water Rights Perfect for farming, ranching, or equestrian use
- Ranch-Style Home 3 Bedrooms / 2 Bathrooms, move-in ready or rental potential
- Fully Fenced Property Secure and private, suitable for livestock or equipment storage
- Beautiful Courtyard & Private Yard Adds charm and exclusivity
- Spacious Dining Room Great for gatherings, business meetings, or personal use
- Multi-Use Potential Possible investment for a farm, horse property, event venue, or future development

### PROPERTY OVERVIEW

Nestled on 8.7 acres of scenic New Mexico land, this charming ranch property offers the perfect blend of country living and investment potential! With 2 acres of valuable water rights, a fully fenced perimeter, and a beautiful courtyard with a private entrance, this estate is ideal for those seeking space, privacy, and endless possibilities. The 3-bedroom, 2-bathroom home boasts a spacious dining room, perfect for gatherings, and plenty of room to unwind. Whether you're looking for a horse property, farm, event venue, or future development opportunity, this prime location off Highway 116 provides easy access to I-25, Albuquerque, and the growing Belen market. Don't miss out on this rare find-bring your vision and make it yours today!