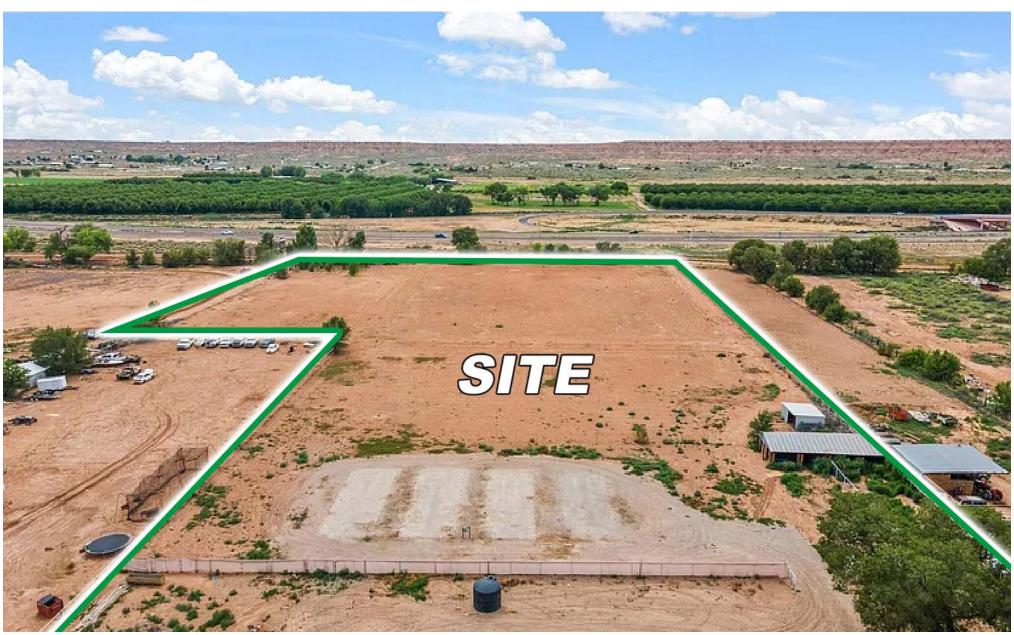

# **HOUSE WITH FARMING LAND**

1408 New Mexico 116 Belen, NM 87002

**FOR SALE** 

**AVAILABLE LAND** 8.7 AC

**PRICE** \$499,000

Martin Richardson mrichardson@resolutre.com 505.337.0777 Billy Lehmann blehmann@resolutre.com 505.337.0777

#### **PROPERTY HIGHLIGHTS**

- Prime Location Easy access off Highway
   116 with visibility and frontage
- Approx. 8.7 Acres of Usable Land Ideal for residential, agricultural, or potential commercial use
- 2 Acres of Valuable Water Rights Perfect for farming, ranching, or equestrian use
- Ranch-Style Home 3 Bedrooms / 2 Bathrooms, move-in ready or rental potential
- Fully Fenced Property Secure and private, suitable for livestock or equipment storage
- Beautiful Courtyard & Private Yard Adds charm and exclusivity
- Spacious Dining Room Great for gatherings, business meetings, or personal use
- Multi-Use Potential Possible investment for a farm, horse property, event venue, or future development

### PROPERTY OVERVIEW

Nestled on 8.7 acres of scenic New Mexico land, this charming ranch property offers the perfect blend of country living and investment potential! With 2 acres of valuable water rights, a fully fenced perimeter, and a beautiful courtyard with a private entrance, this estate is ideal for those seeking space, privacy, and endless possibilities. The 3-bedroom, 2-bathroom home boasts a spacious dining room, perfect for gatherings, and plenty of room to unwind. Whether you're looking for a horse property, farm, event venue, or future development opportunity, this prime location off Highway 116 provides easy access to I-25, Albuquerque, and the growing Belen market. Don't miss out on this rare find-bring your vision and make it yours today!