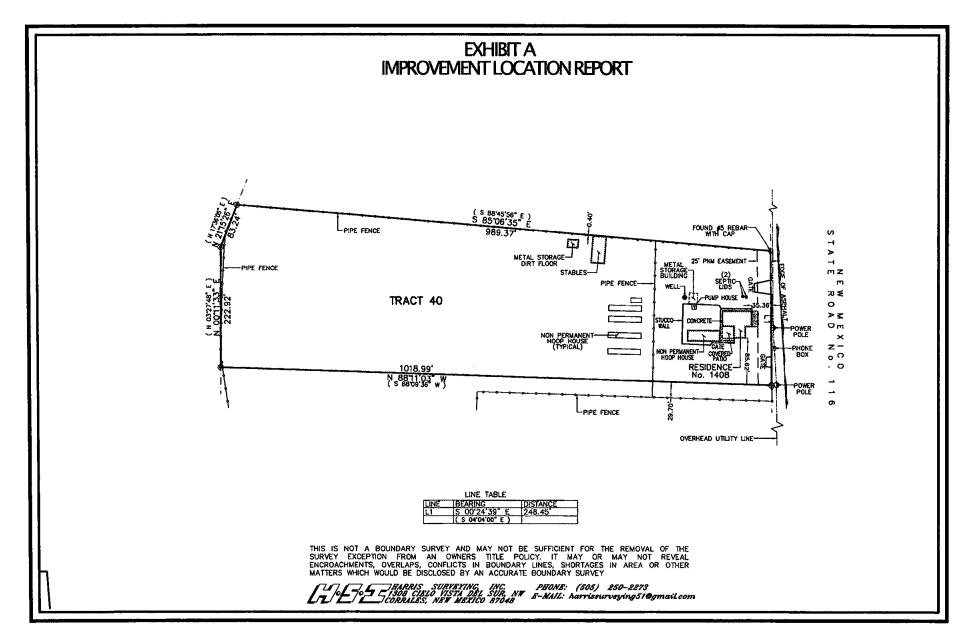

# **HOUSE WITH FARMING LAND**

1408 New Mexico 116 Belen, NM 87002

**FOR SALE** 

**AVAILABLE LAND** 8.7 AC

**PRICE** \$499,000

Martin Richardson mrichardson@resolutre.com 505.337.0777 Billy Lehmann blehmann@resolutre.com 505.337.0777

#### **PROPERTY HIGHLIGHTS**

- Prime Location Easy access off Highway
   116 with visibility and frontage
- Approx. 8.7 Acres of Usable Land Ideal for residential, agricultural, or potential commercial use
- 2 Acres of Valuable Water Rights Perfect for farming, ranching, or equestrian use
- Ranch-Style Home 3 Bedrooms / 2 Bathrooms, move-in ready or rental potential
- Fully Fenced Property Secure and private, suitable for livestock or equipment storage
- Beautiful Courtyard & Private Yard Adds charm and exclusivity
- Spacious Dining Room Great for gatherings, business meetings, or personal use
- Multi-Use Potential Possible investment for a farm, horse property, event venue, or future development

### PROPERTY OVERVIEW

Nestled on 8.7 acres of scenic New Mexico land, this charming ranch property offers the perfect blend of country living and investment potential! With 2 acres of valuable water rights, a fully fenced perimeter, and a beautiful courtyard with a private entrance, this estate is ideal for those seeking space, privacy, and endless possibilities. The 3-bedroom, 2-bathroom home boasts a spacious dining room, perfect for gatherings, and plenty of room to unwind. Whether you're looking for a horse property, farm, event venue, or future development opportunity, this prime location off Highway 116 provides easy access to I-25, Albuquerque, and the growing Belen market. Don't miss out on this rare find-bring your vision and make it yours today!