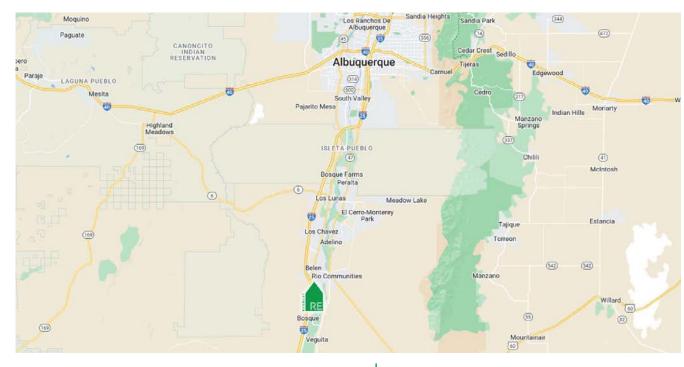

# **AREA TRAFFIC GENERATORS**

## **DEMOGRAPHIC SNAPSHOT 2024**

11,950 POPULATION 3-MILE RADIUS

**\$61,361.00 AVG HH INCOME**3-MILE RADIUS

**8,575 DAYTIME POPULATION**3-MILE RADIUS

TRAFFIC COUNTS
Hwy 116: 5,863 VPD
Castillo Road: 348 VPD
(Sites USA 2024)