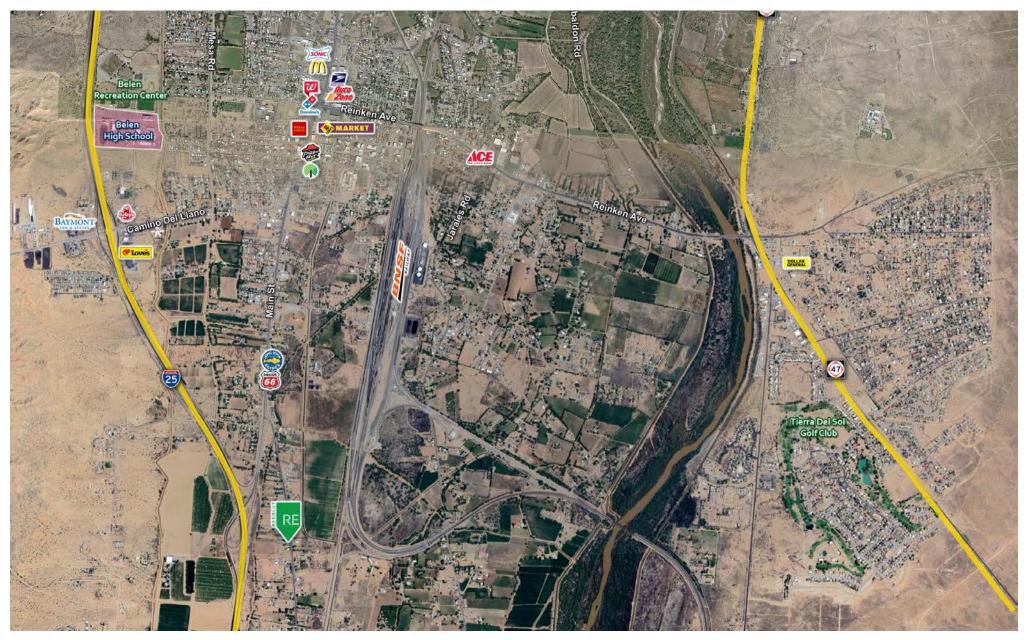

# **AREA TRAFFIC GENERATORS**

## **DEMOGRAPHIC SNAPSHOT 2024**

11,950 POPULATION 3-MILE RADIUS

**\$61,361.00 AVG HH INCOME**3-MILE RADIUS

**8,575 DAYTIME POPULATION**3-MILE RADIUS

TRAFFIC COUNTS
Hwy 116: 5,863 VPD
Castillo Road: 348 VPD
(Sites USA 2024)