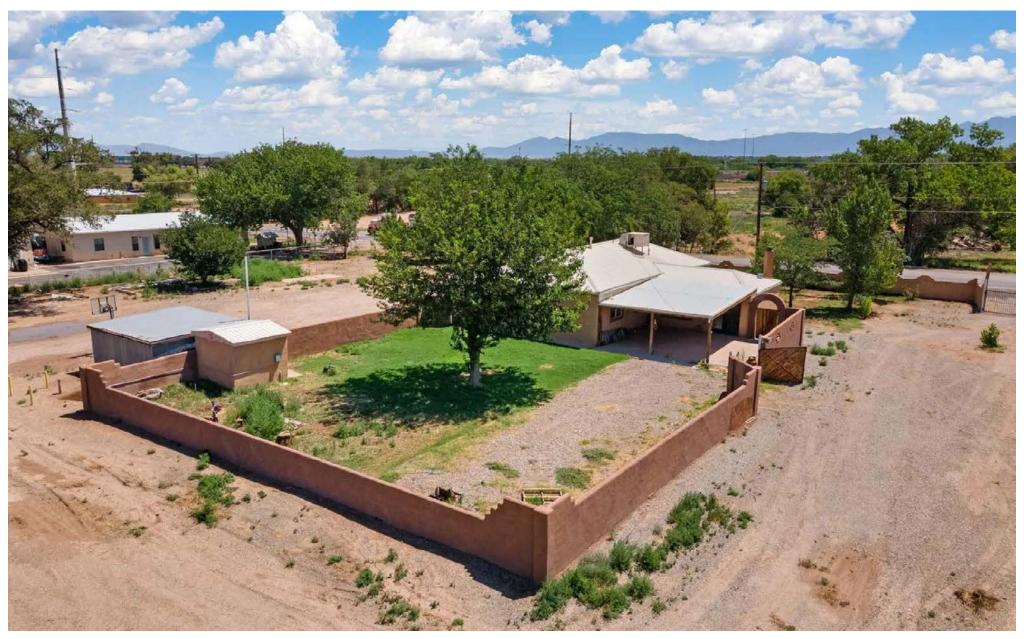

# **HOUSE WITH FARMING LAND**

1408 New Mexico 116 Belen, NM 87002

**FOR SALE** 

**AVAILABLE LAND** 8.7 AC

**PRICE** \$499,000

Martin Richardson mrichardson@resolutre.com 505.337.0777 Billy Lehmann blehmann@resolutre.com 505.337.0777

#### **PROPERTY HIGHLIGHTS**

- Prime Location Easy access off Highway
   116 with visibility and frontage
- Approx. 8.7 Acres of Usable Land Ideal for residential, agricultural, or potential commercial use
- 2 Acres of Valuable Water Rights Perfect for farming, ranching, or equestrian use
- Ranch-Style Home 3 Bedrooms / 2 Bathrooms, move-in ready or rental potential
- Fully Fenced Property Secure and private, suitable for livestock or equipment storage
- Beautiful Courtyard & Private Yard Adds charm and exclusivity
- Spacious Dining Room Great for gatherings, business meetings, or personal use
- Multi-Use Potential Possible investment for a farm, horse property, event venue, or future development

### PROPERTY OVERVIEW

Nestled on 8.7 acres of scenic New Mexico land, this charming ranch property offers the perfect blend of country living and investment potential! With 2 acres of valuable water rights, a fully fenced perimeter, and a beautiful courtyard with a private entrance, this estate is ideal for those seeking space, privacy, and endless possibilities. The 3-bedroom, 2-bathroom home boasts a spacious dining room, perfect for gatherings, and plenty of room to unwind. Whether you're looking for a horse property, farm, event venue, or future development opportunity, this prime location off Highway 116 provides easy access to I-25, Albuquerque, and the growing Belen market. Don't miss out on this rare find-bring your vision and make it yours today!