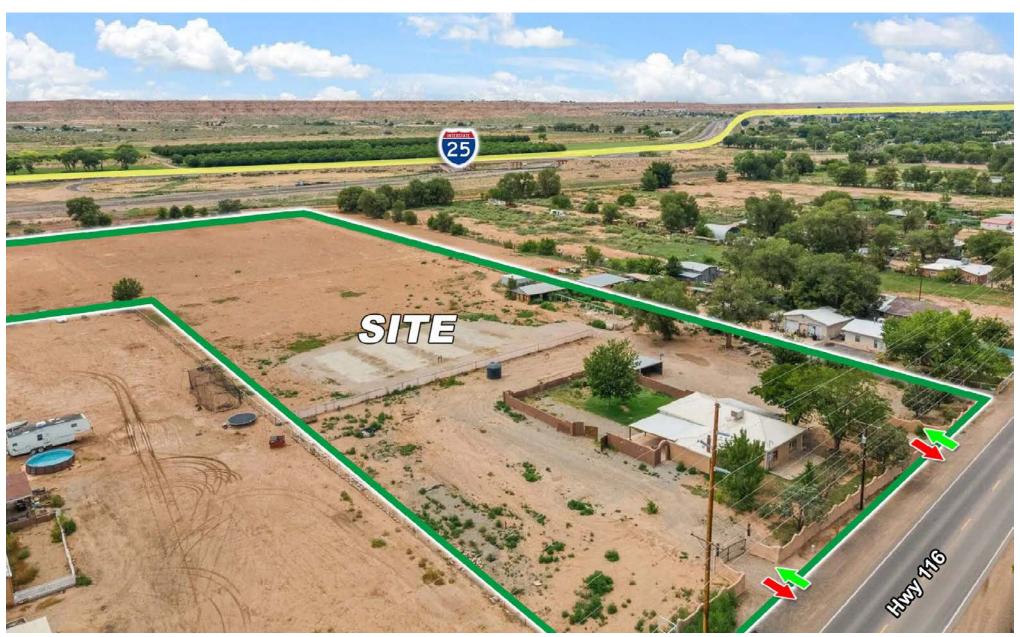

# **HOUSE WITH FARMING LAND**

1408 New Mexico 116 Belen, NM 87002

**FOR SALE** 

**AVAILABLE LAND** 8.7 AC

**PRICE** \$499,000

Martin Richardson mrichardson@resolutre.com 505.337.0777 Billy Lehmann blehmann@resolutre.com 505.337.0777

#### **PROPERTY HIGHLIGHTS**

- Prime Location Easy access off Highway
   116 with visibility and frontage
- Approx. 8.7 Acres of Usable Land Ideal for residential, agricultural, or potential commercial use
- 2 Acres of Valuable Water Rights Perfect for farming, ranching, or equestrian use
- Ranch-Style Home 3 Bedrooms / 2 Bathrooms, move-in ready or rental potential
- Fully Fenced Property Secure and private, suitable for livestock or equipment storage
- Beautiful Courtyard & Private Yard Adds charm and exclusivity
- Spacious Dining Room Great for gatherings, business meetings, or personal use
- Multi-Use Potential Possible investment for a farm, horse property, event venue, or future development

### PROPERTY OVERVIEW

Nestled on 8.7 acres of scenic New Mexico land, this charming ranch property offers the perfect blend of country living and investment potential! With 2 acres of valuable water rights, a fully fenced perimeter, and a beautiful courtyard with a private entrance, this estate is ideal for those seeking space, privacy, and endless possibilities. The 3-bedroom, 2-bathroom home boasts a spacious dining room, perfect for gatherings, and plenty of room to unwind. Whether you're looking for a horse property, farm, event venue, or future development opportunity, this prime location off Highway 116 provides easy access to I-25, Albuquerque, and the growing Belen market. Don't miss out on this rare find-bring your vision and make it yours today!