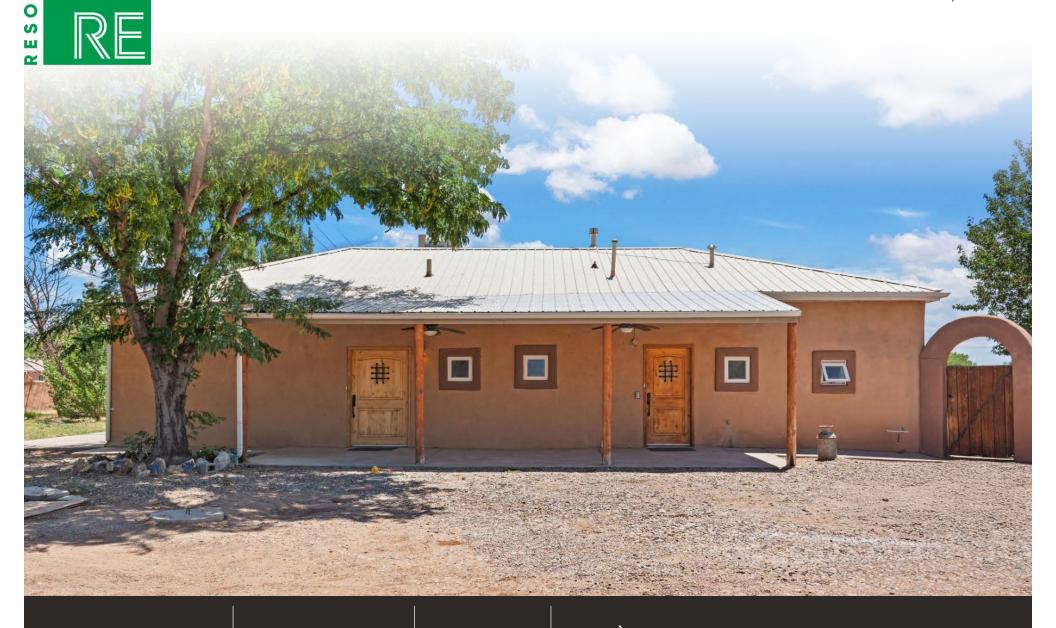

# **HOUSE WITH FARMING LAND**

1408 New Mexico 116 Belen, NM 87002

**FOR SALE** 

**AVAILABLE LAND** 8.7 AC

**PRICE** \$499,000

Martin Richardson mrichardson@resolutre.com 505.337.0777 Billy Lehmann blehmann@resolutre.com 505.337.0777

#### **PROPERTY HIGHLIGHTS**

- Prime Location Easy access off Highway
   116 with visibility and frontage
- Approx. 8.7 Acres of Usable Land Ideal for residential, agricultural, or potential commercial use
- 2 Acres of Valuable Water Rights Perfect for farming, ranching, or equestrian use
- Ranch-Style Home 3 Bedrooms / 2 Bathrooms, move-in ready or rental potential
- Fully Fenced Property Secure and private, suitable for livestock or equipment storage
- Beautiful Courtyard & Private Yard Adds charm and exclusivity
- Spacious Dining Room Great for gatherings, business meetings, or personal use
- Multi-Use Potential Possible investment for a farm, horse property, event venue, or future development

### PROPERTY OVERVIEW

Nestled on 8.7 acres of scenic New Mexico land, this charming ranch property offers the perfect blend of country living and investment potential! With 2 acres of valuable water rights, a fully fenced perimeter, and a beautiful courtyard with a private entrance, this estate is ideal for those seeking space, privacy, and endless possibilities. The 3-bedroom, 2-bathroom home boasts a spacious dining room, perfect for gatherings, and plenty of room to unwind. Whether you're looking for a horse property, farm, event venue, or future development opportunity, this prime location off Highway 116 provides easy access to I-25, Albuquerque, and the growing Belen market. Don't miss out on this rare find-bring your vision and make it yours today!