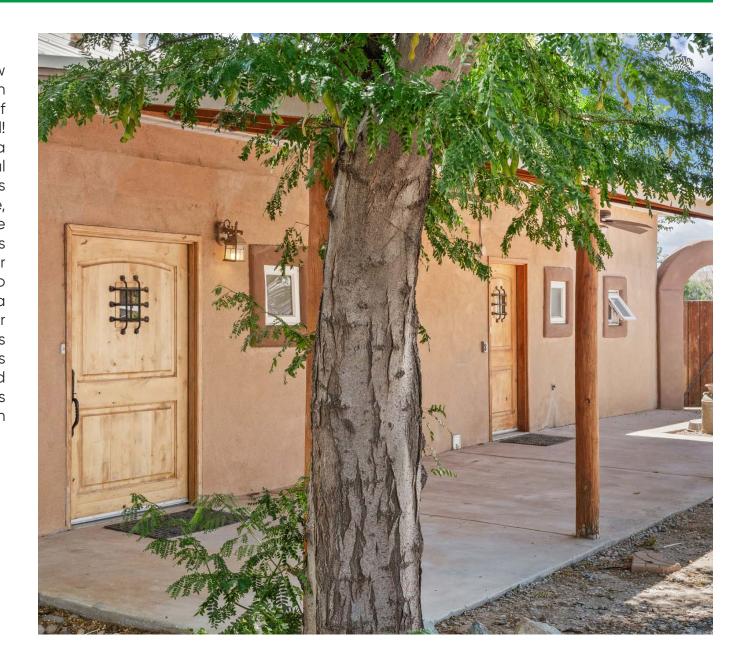

#### **PROPERTY HIGHLIGHTS**

- Prime Location Easy access off Highway
   116 with visibility and frontage
- Approx. 8.7 Acres of Usable Land Ideal for residential, agricultural, or potential commercial use
- 2 Acres of Valuable Water Rights Perfect for farming, ranching, or equestrian use
- Ranch-Style Home 3 Bedrooms / 2 Bathrooms, move-in ready or rental potential
- Fully Fenced Property Secure and private, suitable for livestock or equipment storage
- Beautiful Courtyard & Private Yard Adds charm and exclusivity
- Spacious Dining Room Great for gatherings, business meetings, or personal use
- Multi-Use Potential Possible investment for a farm, horse property, event venue, or future development

### PROPERTY OVERVIEW

Nestled on 8.7 acres of scenic New Mexico land, this charming ranch property offers the perfect blend of country living and investment potential! With 2 acres of valuable water rights, a fully fenced perimeter, and a beautiful courtyard with a private entrance, this estate is ideal for those seeking space, privacy, and endless possibilities. The 3-bedroom, 2-bathroom home boasts a spacious dining room, perfect for gatherings, and plenty of room to unwind. Whether you're looking for a horse property, farm, event venue, or future development opportunity, this prime location off Highway 116 provides easy access to I-25, Albuquerque, and the growing Belen market. Don't miss out on this rare find-bring your vision and make it yours today!