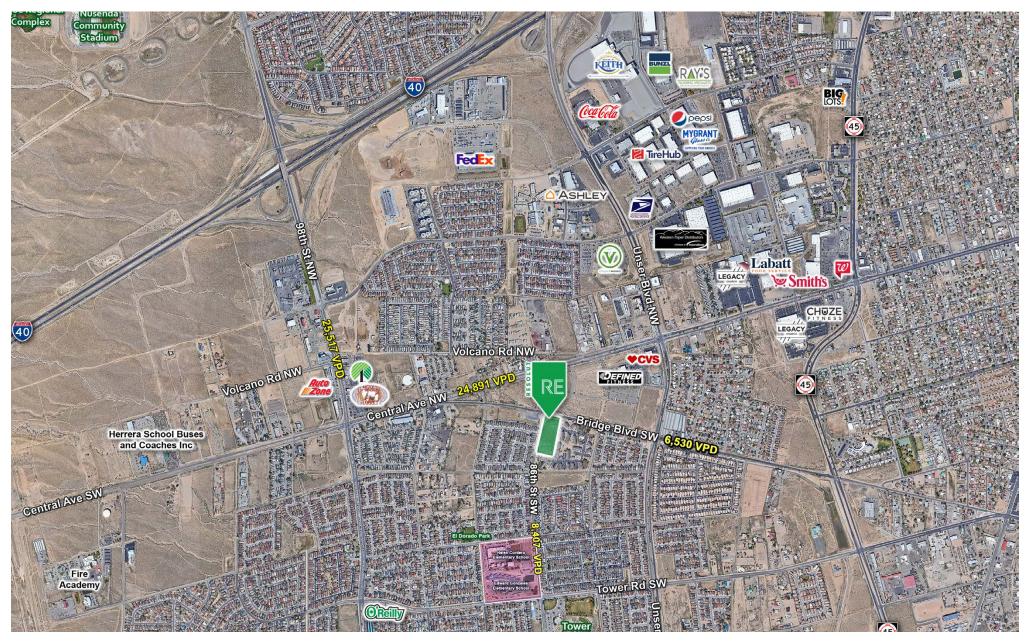

### **DEMOGRAPHIC SNAPSHOT**

104,931 POPULATION 3-MILE RADIUS

\$80,996.00 AVG HH INCOME 3-MILE RADIUS

**46,125 DAYTIME POPULATION**3-MILE RADIUS

TRAFFIC COUNTS 86th: 8,407 VPD Bridge: 6,530 VPD (Sites USA 2024)

#### **LOCATION OVERVIEW**

The site benefits from strong local demand for new housing, with convenient access to Central, I-40, nearby employment hubs, and nearby retail and recreational amenities. Both Amazon and Array Technologies are developing major employment facilities within a 5 minute drive time of the property.