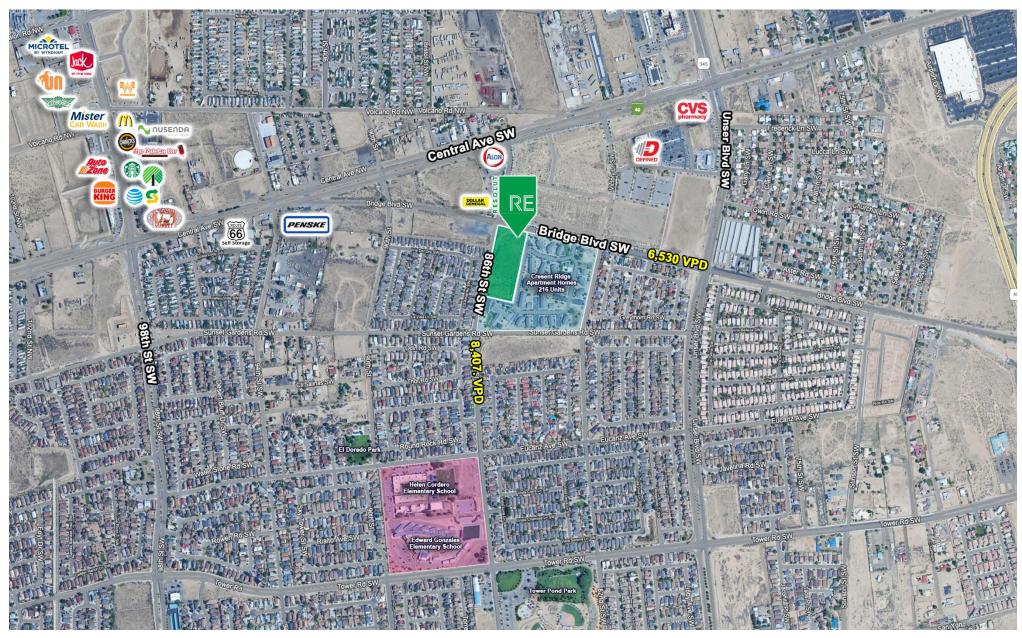

### **DEMOGRAPHIC SNAPSHOT**

104,931 POPULATION 3-MILE RADIUS

\$80,996.00 AVG HH INCOME 3-MILE RADIUS

**46,125 DAYTIME POPULATION**3-MILE RADIUS

TRAFFIC COUNTS 86th: 8,407 VPD Bridge: 6,530 VPD (Sites USA 2024)

#### **LOCATION OVERVIEW**

The site benefits from strong local demand for new housing, with convenient access to Central, I-40, nearby employment hubs, and nearby retail and recreational amenities. Both Amazon and Array Technologies are developing major employment facilities within a 5 minute drive time of the property.