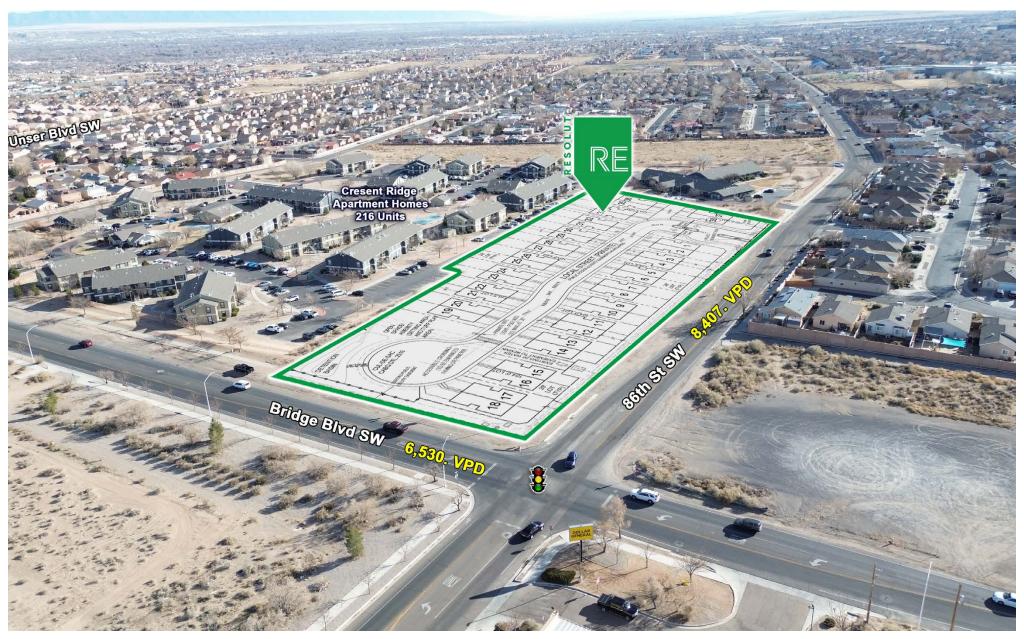

#### **PROPERTY HIGHLIGHTS**

- Shovel Ready Project
- Planned Townhome Development
- Lots Separately Platted to 18 Townhome Lots (Duplex Approved)
- Lots Range from 6,300 8,500 SF
- 38 Townhome Units Approved
- 8.44 Dwelling Units Per Acre Density
- Existing Design Approved for TH of 2,235 SF
- GeoTech Complete

### **DEMOGRAPHIC SNAPSHOT**

104,931 POPULATION 3-MILE RADIUS

\$80,996.00 AVG HH INCOME 3-MILE RADIUS

**46,125 DAYTIME POPULATION**3-MILE RADIUS

TRAFFIC COUNTS 86th: 8,407 VPD Bridge: 6,530 VPD (Sites USA 2024)

#### **PROPERTY OVERVIEW**

Located in the thriving West Mesa submarket of Albuquerque, this **4.52-acre shovel-ready townhome development** presents a prime investment opportunity. **Fully approved and separately platted**, this project is ready for immediate construction, eliminating entitlement delays and allowing for a streamlined path to development. The site benefits from strong local demand for new housing, with convenient access to major roadways, employment hubs, and nearby retail and recreational amenities.