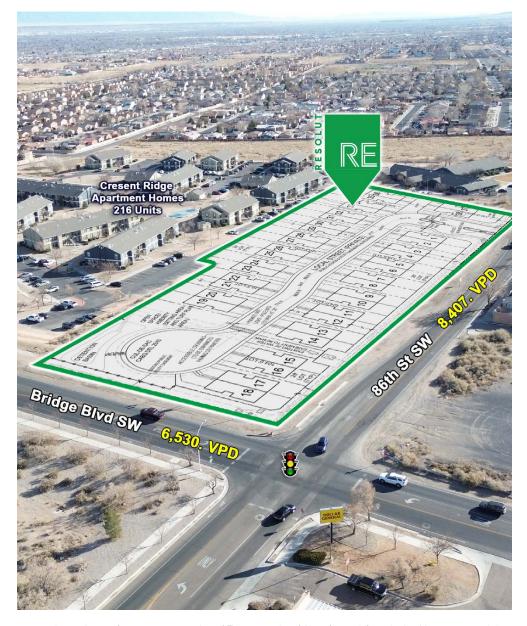

#### **PROPERTY HIGHLIGHTS**

- Shovel Ready Project
- Planned Townhome Development
- Lots Separately Platted to 18 Townhome Lots (Duplex Approved)
- Lots Range from 6,300 8,500 SF
- 38 Townhome Units Approved
- 8.44 Dwelling Units Per Acre Density
- Existing Design Approved for TH of 2,235 SF
- GeoTech Complete

### **DEMOGRAPHIC SNAPSHOT**

104,931 POPULATION 3-MILE RADIUS

\$80,996.00 AVG HH INCOME 3-MILE RADIUS

**46,125 DAYTIME POPULATION**3-MILE RADIUS

TRAFFIC COUNTS 86th: 8,407 VPD Bridge: 6,530 VPD (Sites USA 2024)

#### **PROPERTY OVERVIEW**

Located in the thriving West Mesa submarket of Albuquerque, this **4.52-acre shovel-ready townhome development** presents a prime investment opportunity. **Fully approved and separately platted**, this project is ready for immediate construction, eliminating entitlement delays and allowing for a streamlined path to development. The site benefits from strong local demand for new housing, with convenient access to major roadways, employment hubs, and nearby retail and recreational amenities.