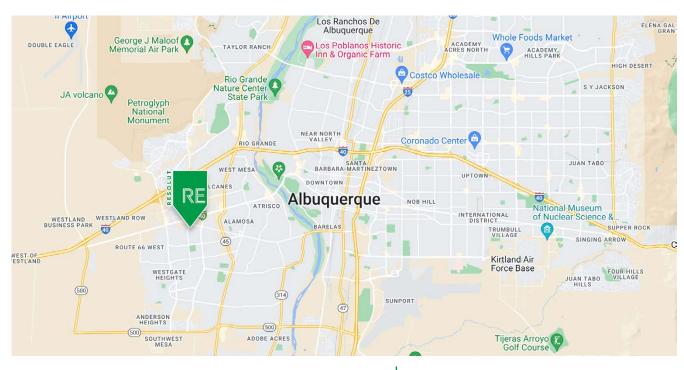

#### **LOCATION OVERVIEW**

The site benefits from strong local demand for new housing, with convenient access to Central, I-40, nearby employment hubs, and nearby retail and recreational amenities. Both Amazon and Array Technologies are developing major employment facilities within a 5 minute drive time of the property.