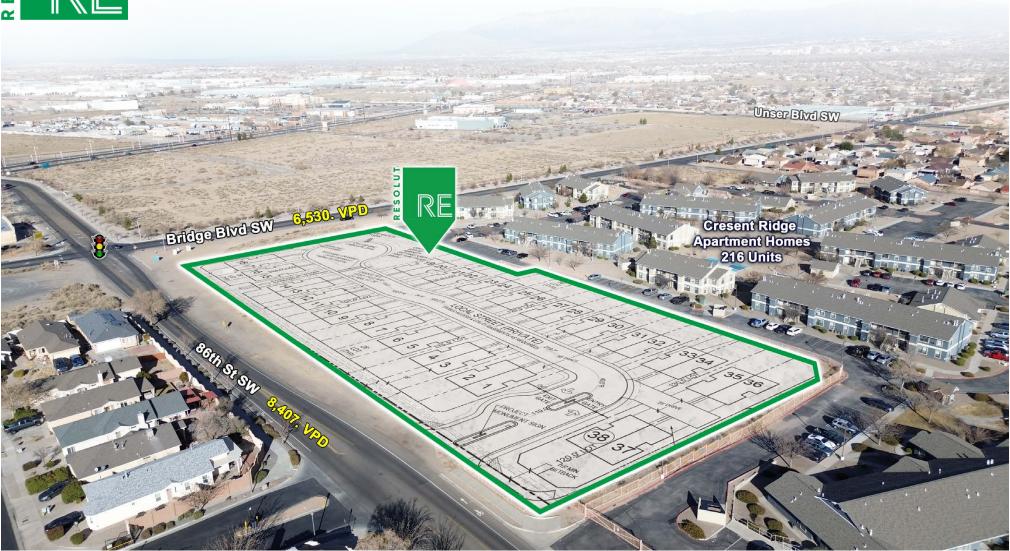

#### **PROPERTY HIGHLIGHTS**

- Shovel Ready Project
- Planned Townhome Development
- Lots Separately Platted to 18 Townhome Lots (Duplex Approved)
- Lots Range from 6,300 8,500 SF
- 38 Townhome Units Approved
- 8.44 Dwelling Units Per Acre Density
- Existing Design Approved for TH of 2,235 SF
- GeoTech Complete

### **DEMOGRAPHIC SNAPSHOT**

104,931 POPULATION 3-MILE RADIUS

\$80,996.00 AVG HH INCOME 3-MILE RADIUS

**46,125 DAYTIME POPULATION**3-MILE RADIUS

TRAFFIC COUNTS 86th: 8,407 VPD Bridge: 6,530 VPD (Sites USA 2024)

#### **PROPERTY OVERVIEW**

Located in the thriving West Mesa submarket of Albuquerque, this **4.52-acre shovel-ready townhome development** presents a prime investment opportunity. **Fully approved and separately platted**, this project is ready for immediate construction, eliminating entitlement delays and allowing for a streamlined path to development. The site benefits from strong local demand for new housing, with convenient access to major roadways, employment hubs, and nearby retail and recreational amenities.