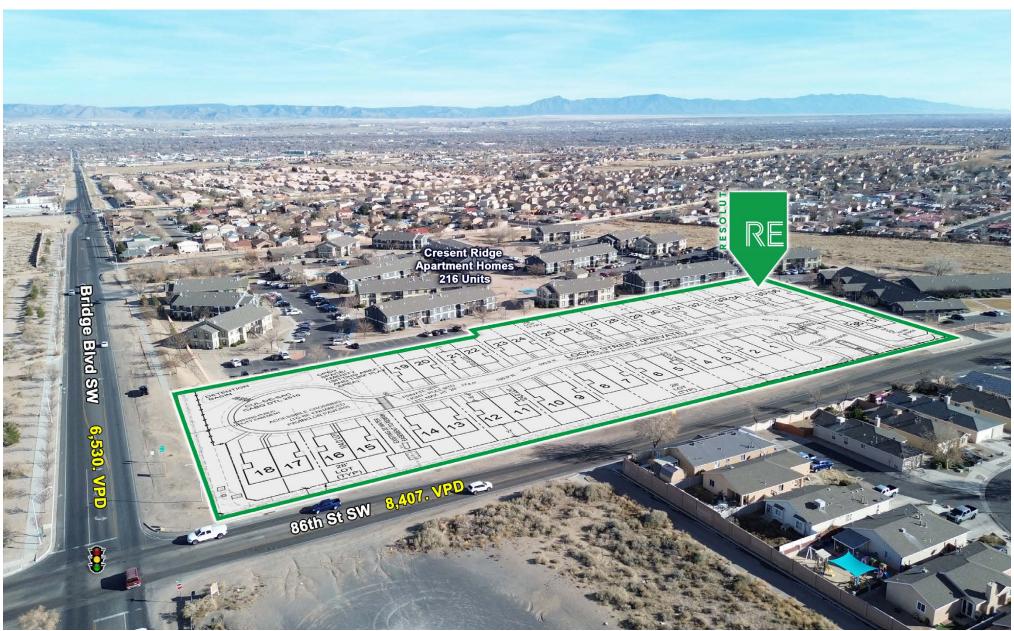

#### **PROPERTY HIGHLIGHTS**

- Shovel Ready Project
- Planned Townhome Development
- Lots Separately Platted to 18 Townhome Lots (Duplex Approved)
- Lots Range from 6,300 8,500 SF
- 38 Townhome Units Approved
- 8.44 Dwelling Units Per Acre Density
- Existing Design Approved for TH of 2,235 SF
- GeoTech Complete

### **DEMOGRAPHIC SNAPSHOT**

104,931 POPULATION 3-MILE RADIUS

\$80,996.00 AVG HH INCOME 3-MILE RADIUS

**46,125 DAYTIME POPULATION**3-MILE RADIUS

TRAFFIC COUNTS 86th: 8,407 VPD Bridge: 6,530 VPD (Sites USA 2024)

#### **PROPERTY OVERVIEW**

Located in the thriving West Mesa submarket of Albuquerque, this **4.52-acre shovel-ready townhome development** presents a prime investment opportunity. **Fully approved and separately platted**, this project is ready for immediate construction, eliminating entitlement delays and allowing for a streamlined path to development. The site benefits from strong local demand for new housing, with convenient access to major roadways, employment hubs, and nearby retail and recreational amenities.

#### **PROPERTY OVERVIEW**

Price: \$995,000

Lot Size: 4.52 AC

Zoning: NR-BP

Submarket: West Mesa

The information contained herein was obtained from sources deemed reliable; however, RESOLUT RE makes no guaranties, warranties or representations to the completeness or accuracy thereof. The presentation of this real estate information is subject to errors; omissions; change of price; prior sale or lease; or withdrawal without notice. RESOLUT RE, which provides real estate brokerage services, is a division of Reliance Retail, LLC, a Texas Limited Liability Company.