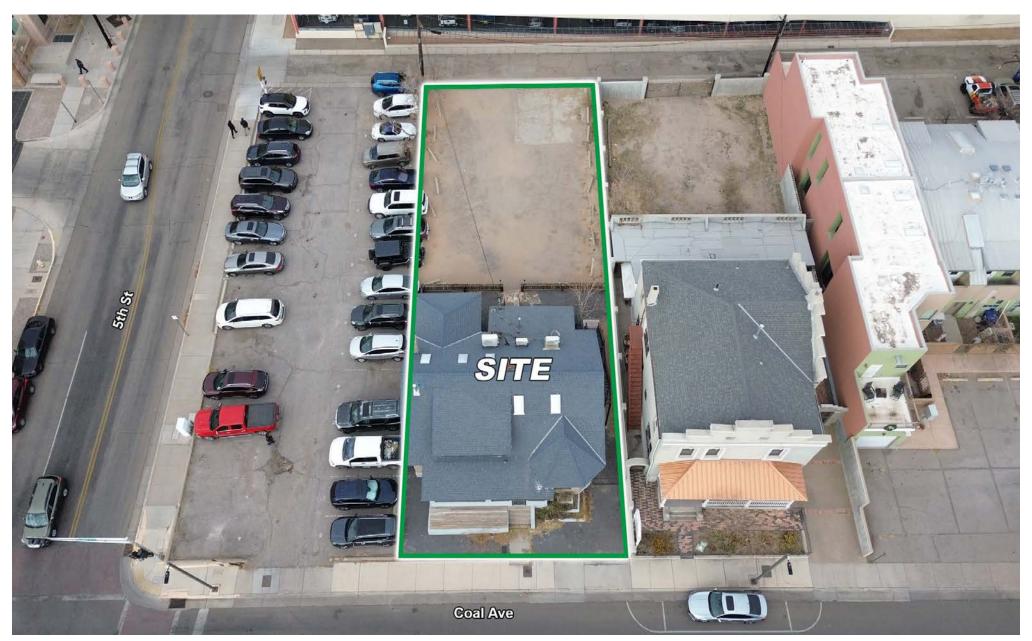

# UNIQUE DOWNTOWN OFFICE/RETAIL

5TH ST SW AND COAL AVE SW

419 Coal Avenue Southwest Albuquerque, NM 87102

**FOR SALE** 

0

**AVAILABLE** 2,500 SF

**PRICE** \$675,000

Martin Richardson mrichardson@resolutre.com 505.337.0777 **Jeremy Salazar** jsalazar@resolutre.com 505.337.0777