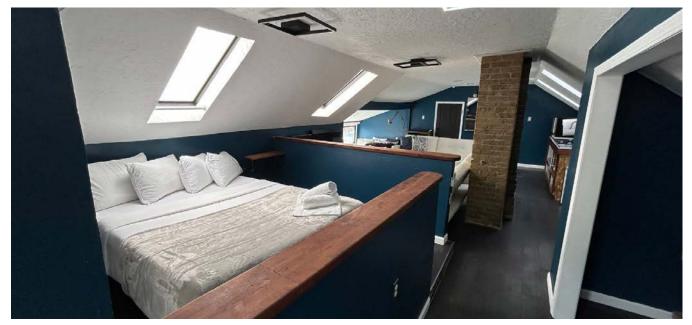

#### **PROPERTY HIGHLIGHTS**

- Great Retail or Office Property
- Updated Wiring, Electrical Systems, and Plumbing
- Two Year Old Stucco; Refinished Wood Floors
- Roof Replaced in 2018
- Attic converted into Air BNB with Separate Entrance
- Currently Operating Speakeasy Bar Can Convey with Purchase Including Equipment, Inventory and Furniture