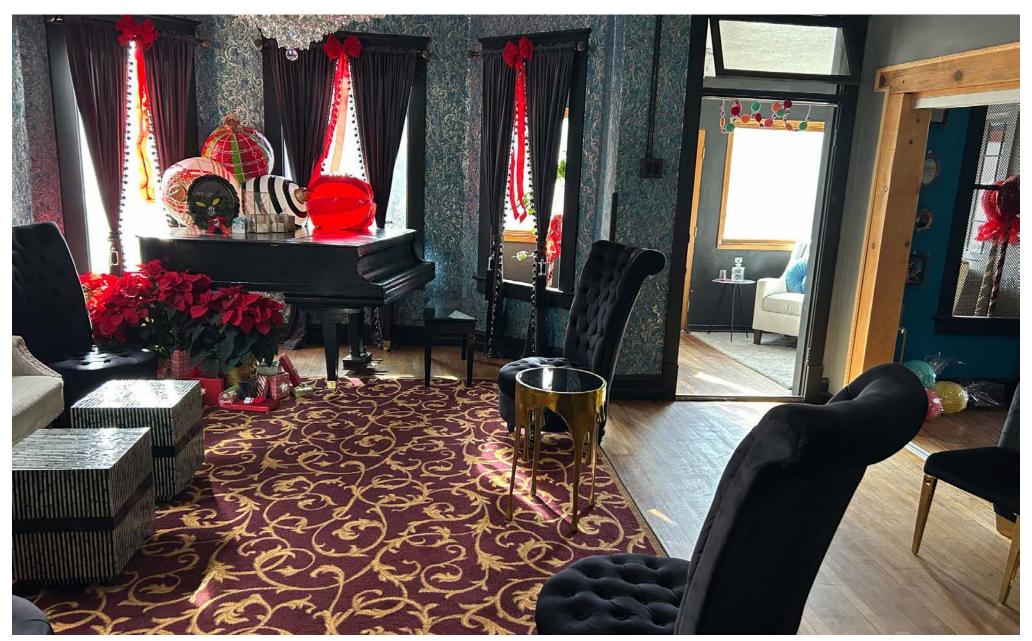

#### **PROPERTY HIGHLIGHTS**

- Great Retail or Office Property
- Updated Wiring, Electrical Systems, and Plumbing
- Two Year Old Stucco; Refinished Wood Floors
- Roof Replaced in 2018
- Attic converted into Air BNB with Separate Entrance
- Currently Operating Speakeasy Bar Can Convey with Purchase Including Equipment, Inventory and Furniture