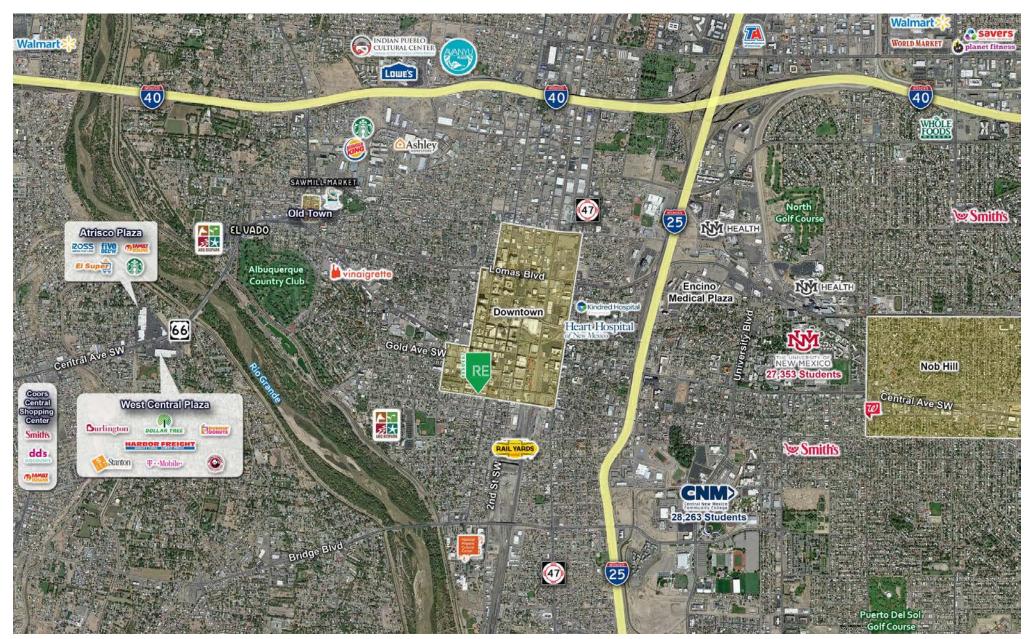

### **AREA TRAFFIC GENERATORS**

#### **DEMOGRAPHIC SNAPSHOT 2024**

**93,367 POPULATION**3-MILE RADIUS

**\$74,363.00 AVG HH INCOME**3-MILE RADIUS

104,707

DAYTIME POPULATION

3-MILE RADIUS

**TRAFFIC COUNTS**Coal Ave SW: 4,400 VPD
5th St SW: 752 VPD
(Sites USA 2024)