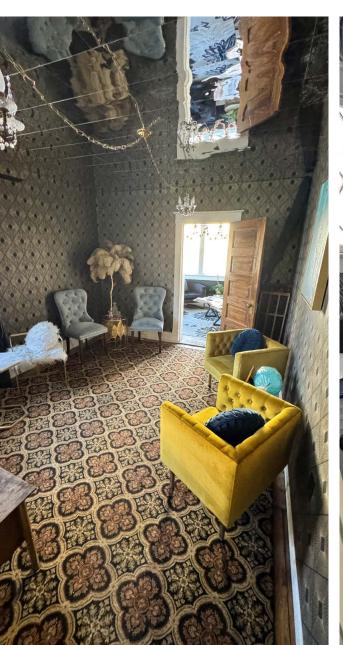

#### **PROPERTY HIGHLIGHTS**

- Great Retail or Office Property
- Updated Wiring, Electrical Systems, and Plumbing
- Two Year Old Stucco; Refinished Wood Floors
- Roof Replaced in 2018
- Attic converted into Air BNB with Separate Entrance
- Currently Operating Speakeasy Bar Can Convey with Purchase Including Equipment, Inventory and Furniture