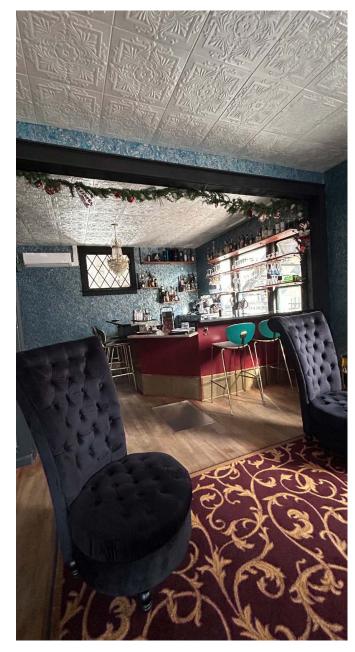

#### **PROPERTY HIGHLIGHTS**

- Great Retail or Office Property
- Updated Wiring, Electrical Systems, and Plumbing
- Two Year Old Stucco; Refinished Wood Floors
- Roof Replaced in 2018
- Attic converted into Air BNB with Separate Entrance
- Currently Operating Speakeasy Bar Can Convey with Purchase Including Equipment, Inventory and Furniture