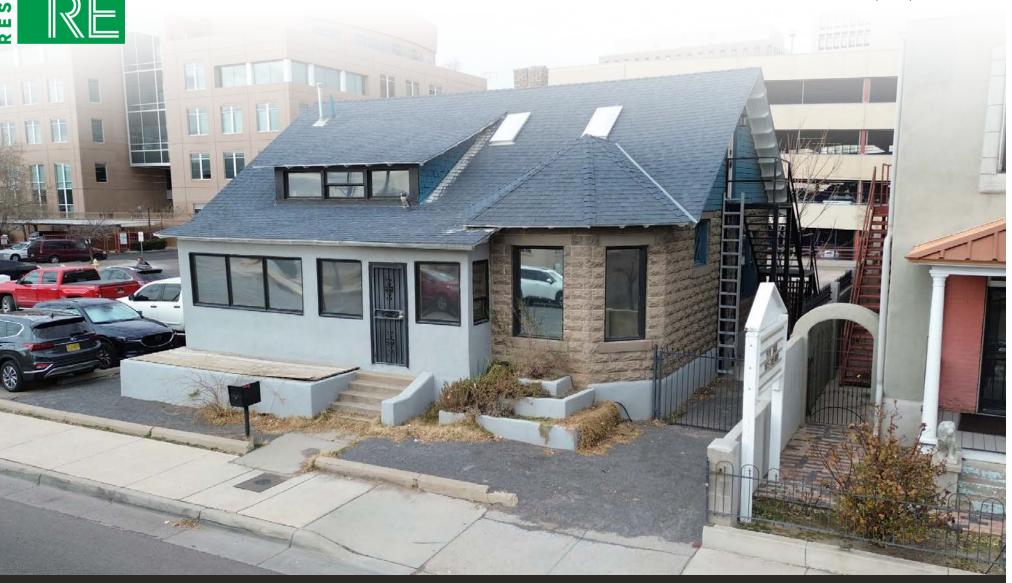

# UNIQUE DOWNTOWN OFFICE/RETAIL

5TH ST SW AND COAL AVE SW

419 Coal Avenue Southwest Albuquerque, NM 87102

**FOR SALE** 

0

**AVAILABLE** 2,500 SF

**PRICE** \$675,000

Martin Richardson mrichardson@resolutre.com 505.337.0777 **Jeremy Salazar** jsalazar@resolutre.com 505.337.0777

#### **PROPERTY HIGHLIGHTS**

- Great Retail or Office Property
- Updated Wiring, Electrical Systems, and Plumbing
- Two Year Old Stucco; Refinished Wood Floors
- Roof Replaced in 2018
- Attic converted into Air BNB with Separate Entrance
- Currently Operating Speakeasy Bar Can Convey with Purchase Including Equipment, Inventory and Furniture