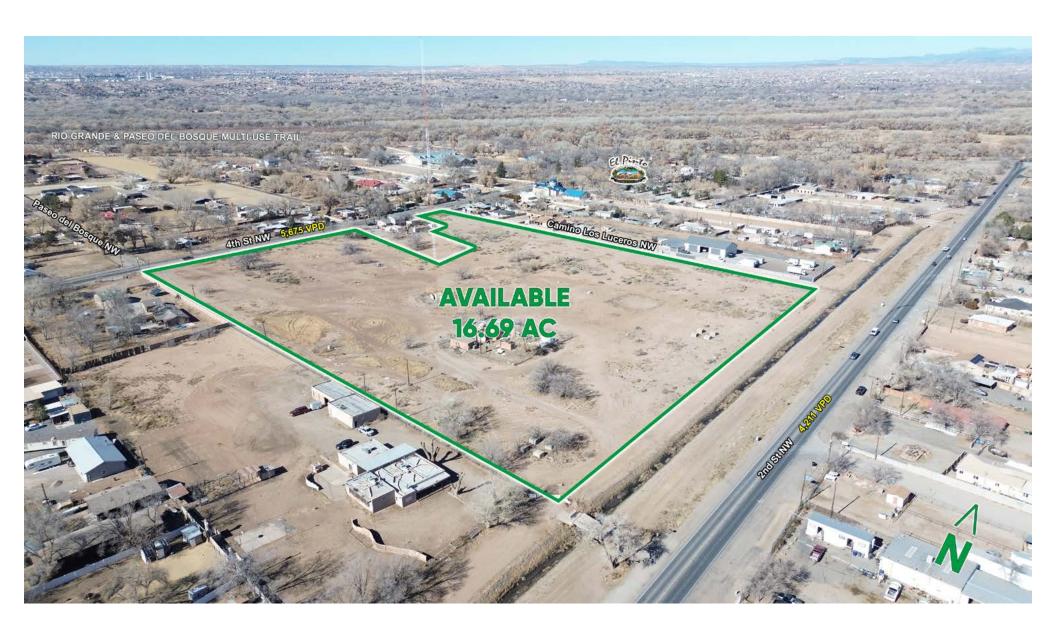

## **NORTH VALLEY LARGE TRACT**

4TH & PASEO DEL BOSQUE

10300 4th Street NW Albuquerque, NM 87114

**FOR SALE** 

**AVAILABLE** 16.69 AC

**PRICE** \$6.25/SF **Daniel Kearney** dkearney@resolutre.com 505.337.0777

## **PROPERTY HIGHLIGHTS**

- Last remaining large tract in area
- Property located in highly desirable North Valley
- Located nearby Paseo Del Bosque Neighborhood
- El Pinto a stones throw away
- Located in Bernalillo County
- R-1 Existing Zoning
- Towers and infastructure will be removed as part of sale

## **DEMOGRAPHIC SNAPSHOT 2024**

**53,182 POPULATION**3-MILE RADIUS

\$104,618 AVG HH INCOME 3-MILE RADIUS

**63,919 DAYTIME POPULATION**3-MILE RADIUS

TRAFFIC COUNTS 4th St NW: 5,675 VPD 2nd St NW: 4,211 VPD (Sites USA 2024)