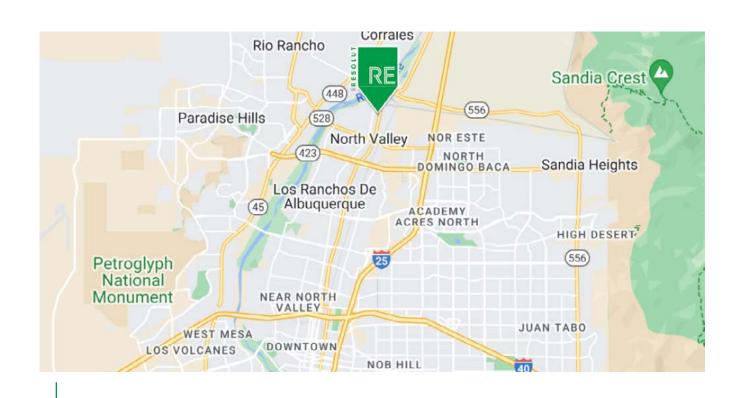

## **NORTH VALLEY LARGE TRACT**

4TH & PASEO DEL BOSQUE

10300 4th Street NW Albuquerque, NM 87114

**FOR SALE** 

**AVAILABLE** 16.69 AC

**PRICE** \$6.25/SF **Daniel Kearney** dkearney@resolutre.com 505.337.0777

## **PROPERTY HIGHLIGHTS**

- Last remaining large tract in area
- Property located in highly desirable North Valley
- Located nearby Paseo Del Bosque Neighborhood
- El Pinto a stones throw away
- Located in Bernalillo County
- R-1 Existing Zoning
- Towers and infastructure will be removed as part of sale