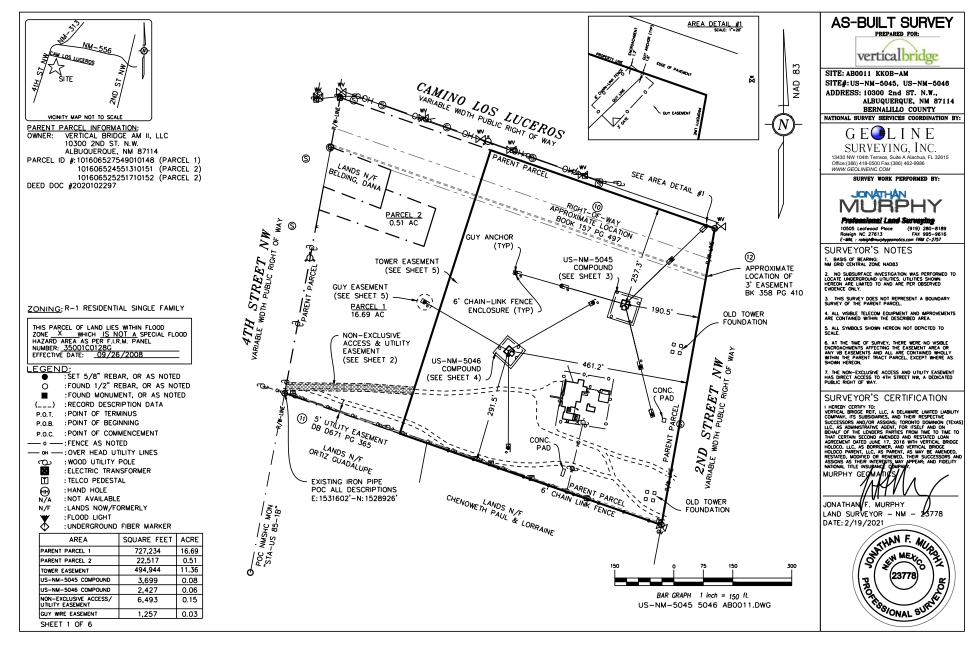

## **PROPERTY HIGHLIGHTS**

- Last remaining large tract in area
- Property located in highly desirable North Valley
- Located nearby Paseo Del Bosque Neighborhood
- El Pinto a stones throw away
- Located in Bernalillo County
- R-1 Existing Zoning
- Towers and infastructure will be removed as part of sale