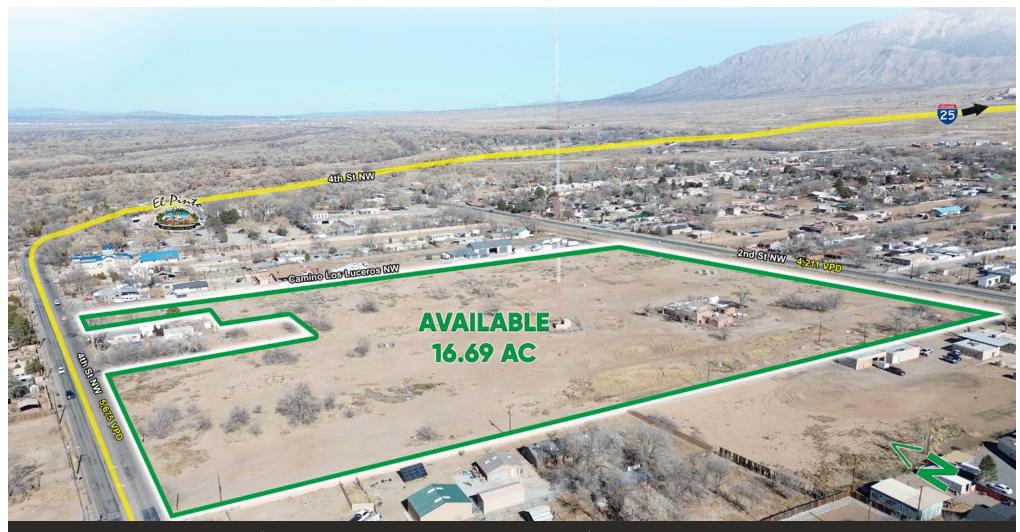

## **NORTH VALLEY LARGE TRACT**

4TH & PASEO DEL BOSQUE

10300 4th Street NW Albuquerque, NM 87114

**FOR SALE** 

**AVAILABLE** 16.69 AC

**PRICE** \$6.25/SF **Daniel Kearney** dkearney@resolutre.com 505.337.0777

## **PROPERTY HIGHLIGHTS**

- Last remaining large tract in area
- Property located in highly desirable North Valley
- Located nearby Paseo Del Bosque Neighborhood
- El Pinto a stones throw away
- Located in Bernalillo County
- R-1 Existing Zoning
- Towers and infastructure will be removed as part of sale

## **DEMOGRAPHIC SNAPSHOT 2024**

**53,182 POPULATION**3-MILE RADIUS

\$104,618 AVG HH INCOME 3-MILE RADIUS

**63,919 DAYTIME POPULATION**3-MILE RADIUS

TRAFFIC COUNTS 4th St NW: 5,675 VPD 2nd St NW: 4,211 VPD (Sites USA 2024)