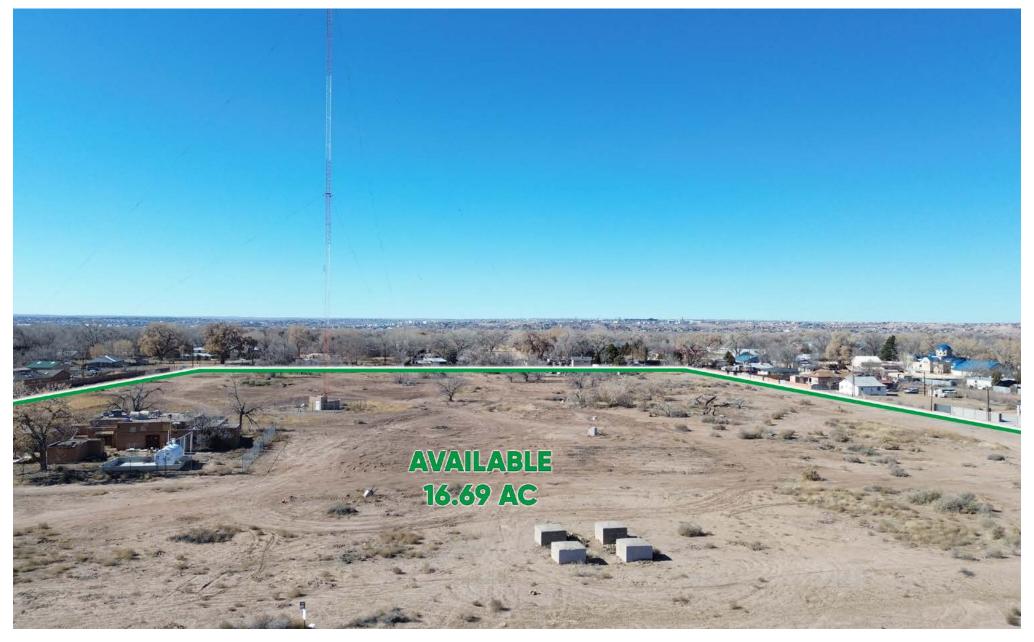

## **NORTH VALLEY LARGE TRACT**

4TH & PASEO DEL BOSQUE

10300 4th Street NW Albuquerque, NM 87114

**FOR SALE** 

**AVAILABLE** 16.69 AC

**PRICE** \$6.25/SF **Daniel Kearney** dkearney@resolutre.com 505.337.0777

## **PROPERTY HIGHLIGHTS**

- Last remaining large tract in area
- Property located in highly desirable North Valley
- Located nearby Paseo Del Bosque Neighborhood
- El Pinto a stones throw away
- Located in Bernalillo County
- R-1 Existing Zoning
- Towers and infastructure will be removed as part of sale