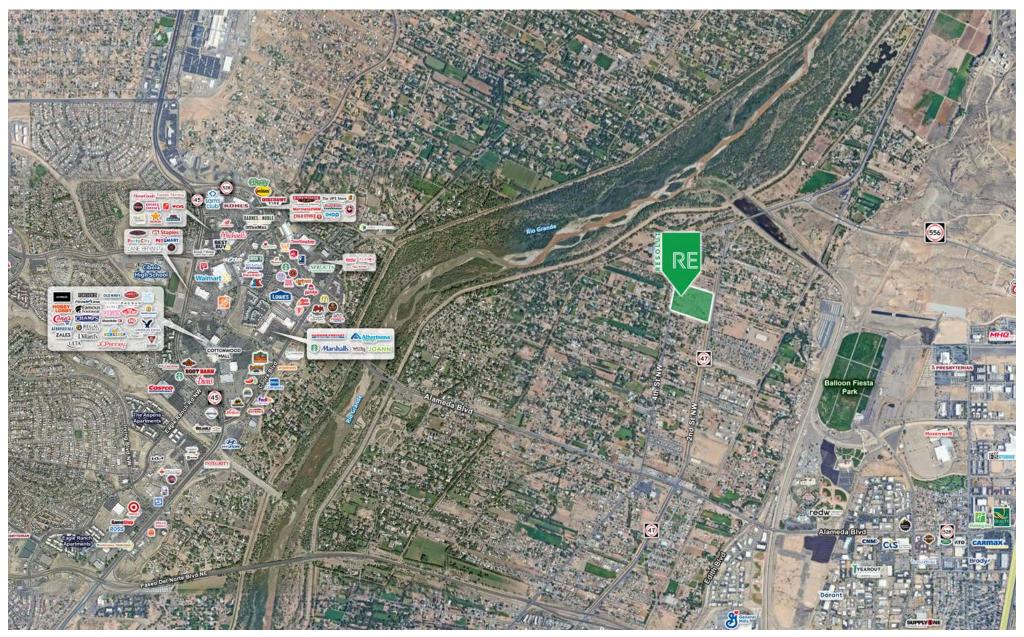

## **NORTH VALLEY LARGE TRACT**

4TH & PASEO DEL BOSQUE

10300 4th Street NW Albuquerque, NM 87114

**FOR SALE** 

**AVAILABLE** 16.69 AC

**PRICE** \$6.25/SF **Daniel Kearney** dkearney@resolutre.com 505.337.0777

## **PROPERTY HIGHLIGHTS**

- Last remaining large tract in area
- Property located in highly desirable North Valley
- Located nearby Paseo Del Bosque Neighborhood
- El Pinto a stones throw away
- Located in Bernalillo County
- R-1 Existing Zoning
- Towers and infastructure will be removed as part of sale