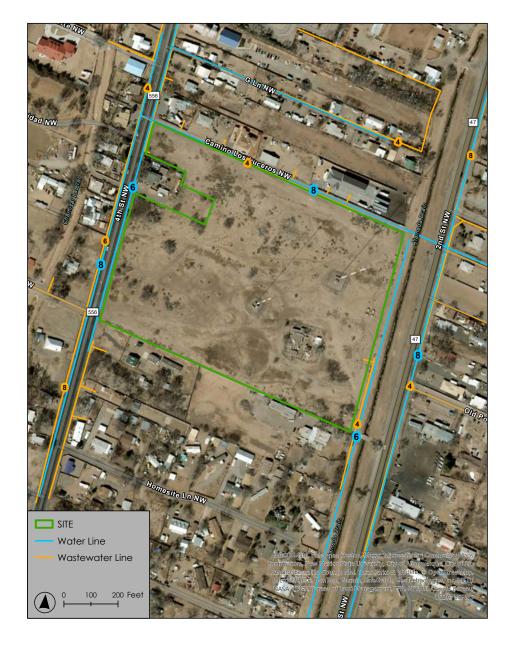

## **PROPERTY HIGHLIGHTS**

- Last remaining large tract in area
- Property located in highly desirable North Valley
- Located nearby Paseo Del Bosque Neighborhood
- El Pinto a stones throw away
- Located in Bernalillo County
- R-1 Existing Zoning
- Towers and infastructure will be removed as part of sale