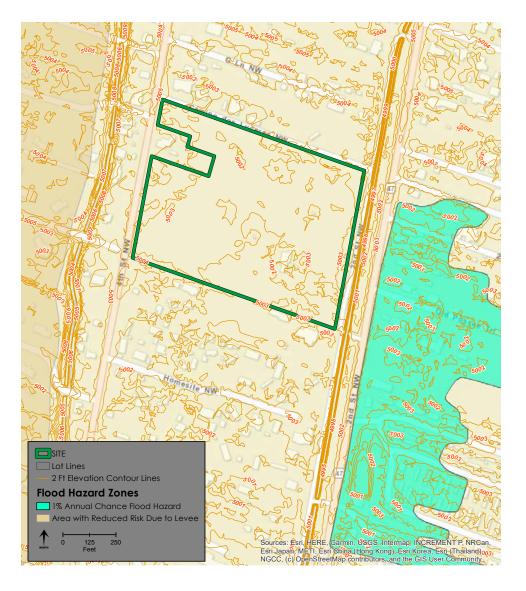

## **PROPERTY HIGHLIGHTS**

- Last remaining large tract in area
- Property located in highly desirable North Valley
- Located nearby Paseo Del Bosque Neighborhood
- El Pinto a stones throw away
- Located in Bernalillo County
- R-1 Existing Zoning
- Towers and infastructure will be removed as part of sale