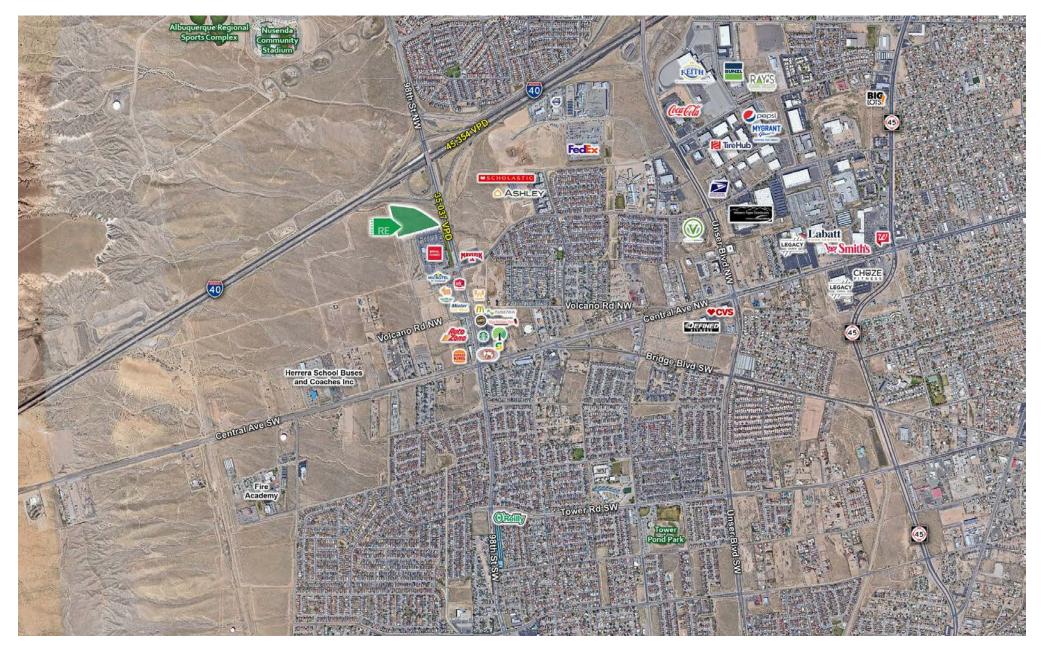

## 98TH & 140 | 98th Albuquerque, NM 87105

## **PROPERTY HIGHLIGHTS**

- I-40 Visibility & on Intersection
- Located outside of ABQ City Limits
- Access via 98th 102nd
- Developing Retail Corridor
- Developing Industrial Submarket
- High Traffic Counts

## **DEMOGRAPHIC SNAPSHOT 2024**

**\$83,296.00 AVG HH INCOME** 3-MILE RADIUS

**38,265 DAYTIME POPULATION** 3-MILE RADIUS **TRAFFIC COUNTS** I-40: 45,354 VPD 98th: 35,037 VPD (Sites USA 2024)

98TH & 140 | 98th Albuquerque, NM 87105