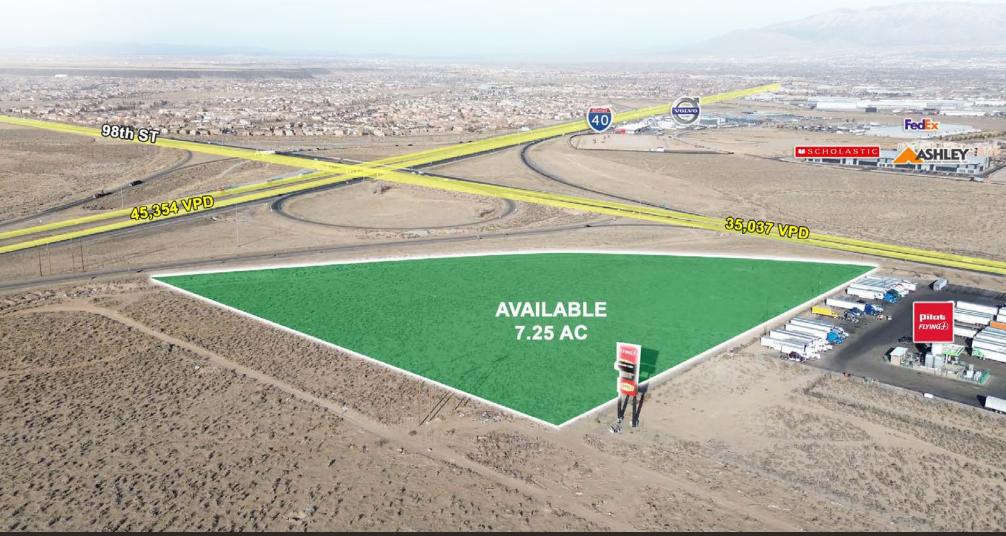

FOR SALE

**AVAILABLE LAND** 7.25 AC

**PRICE** \$1,420,000

Daniel Kearney dkearney@resolutre.com 505.337.0777 Austin Tidwell, CCIM atidwell@resolutre.com 505.337.0777 **Rob Powell, CCIM** rpowell@resolutre.com 505.337.0777

## **PROPERTY HIGHLIGHTS**

- I-40 Visibility & on Intersection
- Located outside of ABQ City Limits
- Access via 98th 102nd
- Developing Retail Corridor
- Developing Industrial Submarket
- High Traffic Counts

## **DEMOGRAPHIC SNAPSHOT 2024**

**\$83,296.00 AVG HH INCOME** 3-MILE RADIUS

**38,265 DAYTIME POPULATION** 3-MILE RADIUS **TRAFFIC COUNTS** I-40: 45,354 VPD 98th: 35,037 VPD (Sites USA 2024)

98TH & 140 | 98th Albuquerque, NM 87105