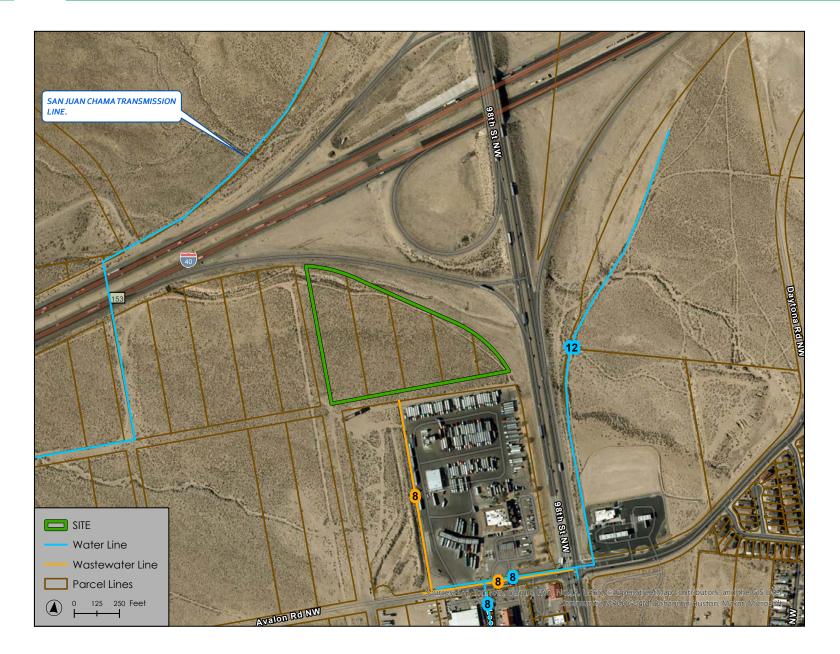

## **PROPERTY HIGHLIGHTS**

- I-40 Visibility & on Intersection
- Located outside of ABQ City Limits
- Access via 98th 102nd
- Developing Retail Corridor
- Developing Industrial Submarket
- High Traffic Counts