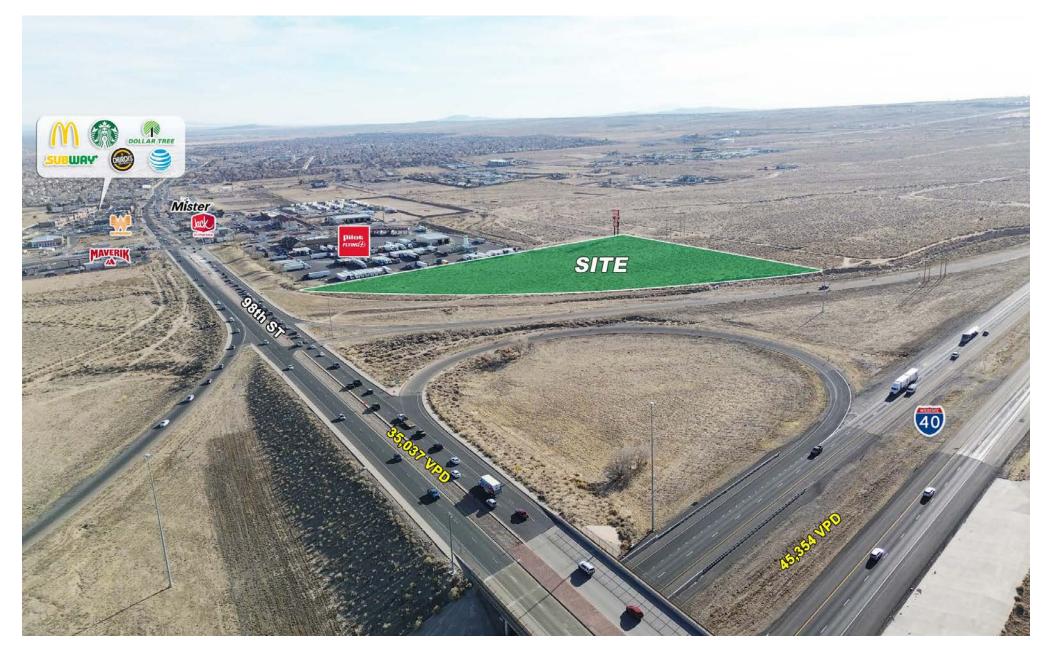

## 98TH & 140 | 98th Albuquerque, NM 87105

## **PROPERTY HIGHLIGHTS**

- I-40 Visibility & on Intersection
- Located outside of ABQ City Limits
- Access via 98th 102nd
- Developing Retail Corridor
- Developing Industrial Submarket
- High Traffic Counts

## **DEMOGRAPHIC SNAPSHOT 2024**

**\$83,296.00 AVG HH INCOME** 3-MILE RADIUS

**38,265 DAYTIME POPULATION** 3-MILE RADIUS **TRAFFIC COUNTS** I-40: 45,354 VPD 98th: 35,037 VPD (Sites USA 2024)

98TH & 140 | 98th Albuquerque, NM 87105