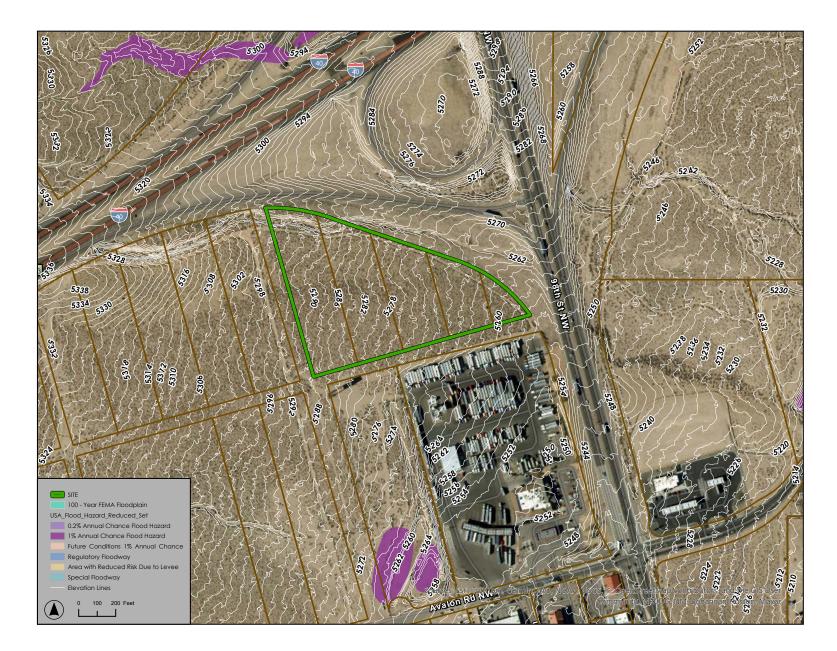

## **PROPERTY HIGHLIGHTS**

- I-40 Visibility & on Intersection
- Located outside of ABQ City Limits
- Access via 98th 102nd
- Developing Retail Corridor
- Developing Industrial Submarket
- High Traffic Counts

## **DEMOGRAPHIC SNAPSHOT 2024**

**\$83,296.00 AVG HH INCOME** 3-MILE RADIUS

**38,265 DAYTIME POPULATION** 3-MILE RADIUS **TRAFFIC COUNTS** I-40: 45,354 VPD 98th: 35,037 VPD (Sites USA 2024)

98TH & 140 | 98th Albuquerque, NM 87105