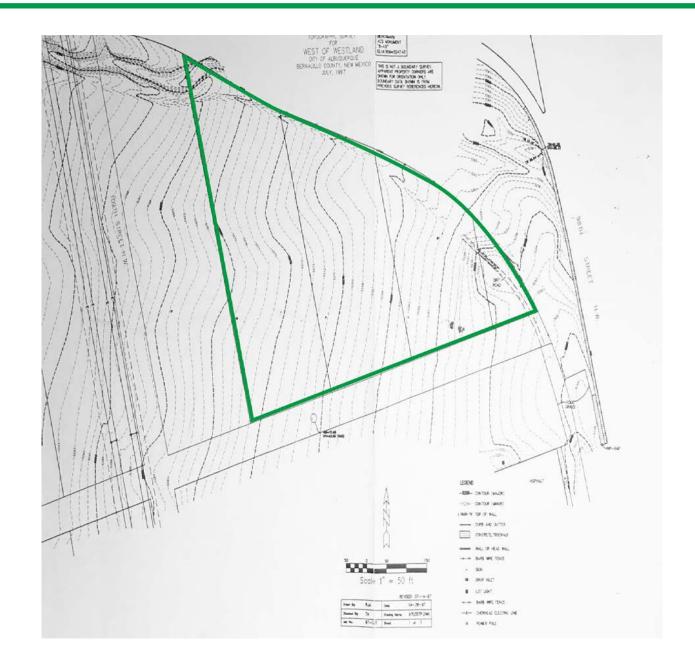

## 98TH & 140 | 98th Albuquerque, NM 87105

## **PROPERTY HIGHLIGHTS**

- I-40 Visibility & on Intersection
- Located outside of ABQ City Limits
- Access via 98th 102nd
- Developing Retail Corridor
- Developing Industrial Submarket
- High Traffic Counts