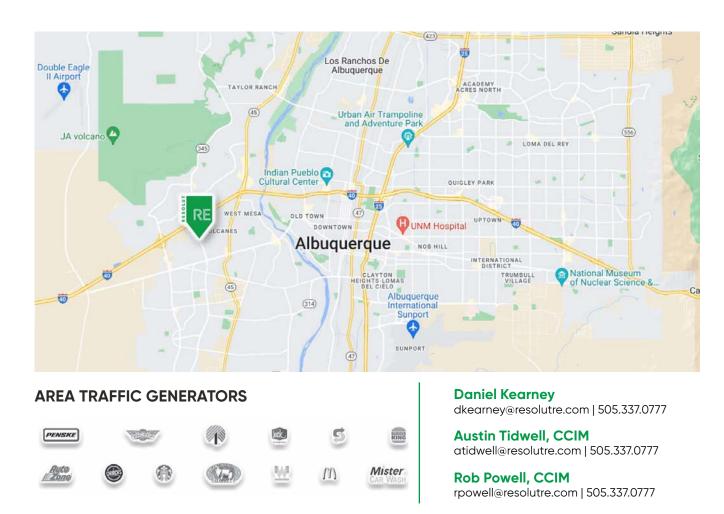

FOR SALE

**AVAILABLE LAND** 7.25 AC

**PRICE** \$1,420,000

Daniel Kearney dkearney@resolutre.com 505.337.0777 Austin Tidwell, CCIM atidwell@resolutre.com 505.337.0777 **Rob Powell, CCIM** rpowell@resolutre.com 505.337.0777

## 98TH & 140 | 98th Albuquerque, NM 87105

## **DEMOGRAPHIC SNAPSHOT 2024**

**\$83,296.00 AVG HH INCOME** 3-MILE RADIUS

**38,265 DAYTIME POPULATION** 3-MILE RADIUS **TRAFFIC COUNTS** I-40: 45,354 VPD 98th: 35,037 VPD (Sites USA 2024)

98TH & 140 | 98th Albuquerque, NM 87105