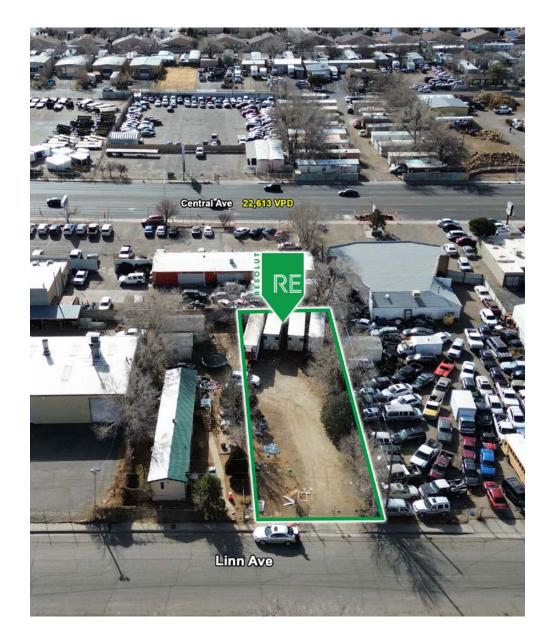

# **GATED STORAGE YARD**

NWQ CENTRAL AVE & JUAN TABO NE 11412 Linn Ave NE Albuquerque, NM 87123

\$103,500.00

0.17 AC

**Billy Lehmann** blehmann@resolutre.com <u>505.337.0777</u>

Austin Tidwell, CCIM atidwell@resolutre.com 505.337.0777

#### **PROPERTY OVERVIEW**

This yard is enclosed by sturdy fencing, providing a secure environment for any expanding business needing yard space. The yard has gated access for secure storage of trucks, equipment, and materials. All utilities at the street for easy hookup. Easy access to I-40, and tucked away for a secure location to store your materials. This is the perfect opportunity for your business to take the next step.

#### **PROPERTY DETAILS**

| Lease Rate: | \$103,500 |
|-------------|-----------|
| Lot Size:   | .17 ACRES |
| Zoning:     | MX-H      |

The information contained herein was obtained from sources deemed reliable; however, RESOLUT RE makes no guaranties, warranties or representations to the completeness or accuracy thereof. The presentation of this real estate information is subject to errors; omissions; change of price; prior sale or lease; or withdrawal without notice. RESOLUT RE, which provides real estate brokerage services, is a division of Reliance Retail, LLC, a Texas Limited Liability Company.