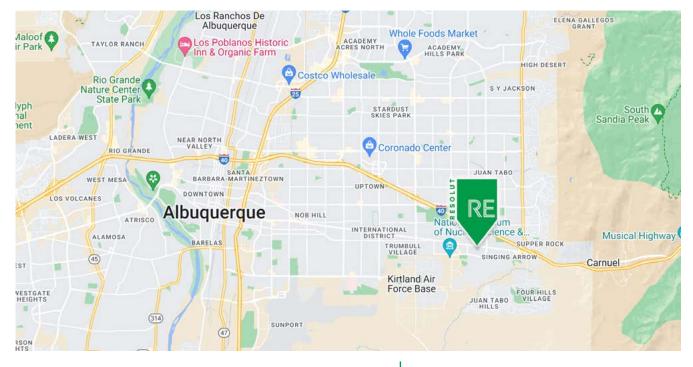

#### LOCATION OVERVIEW

Situated less than half a mile from Interstate 40 (I-40), the property offers convenient access to major transportation corridors. Given its strategic location and size, this lot is wellsuited for various commercial uses. The area around Juan Tabo and Central is characterized by a mix of commercial and residential developments. The neighborhood has seen significant redevelopment activity, indicating a positive trend for new businesses