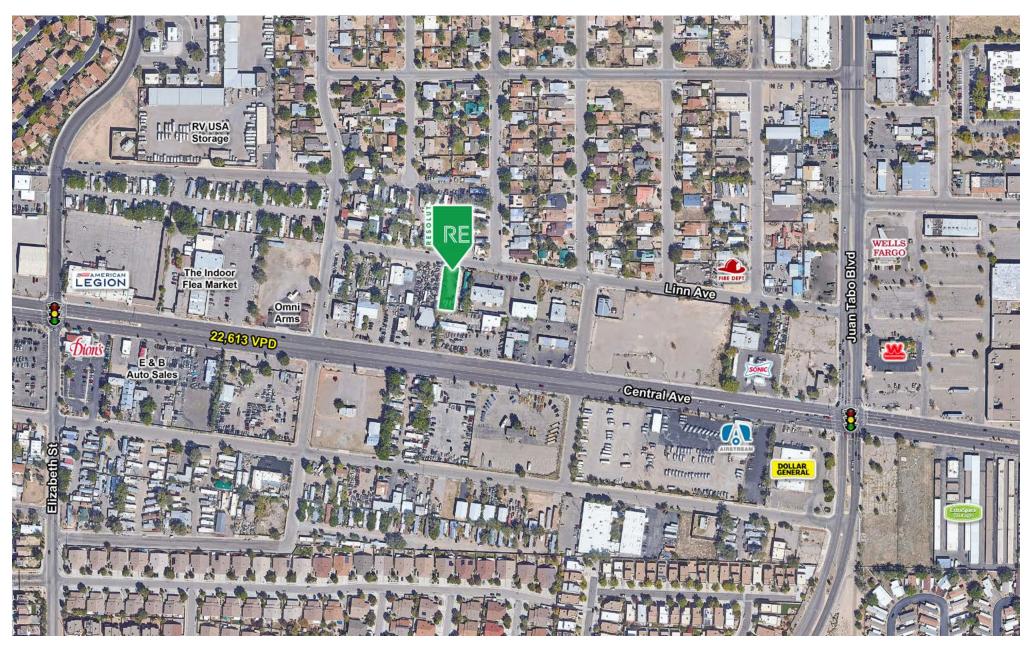

# **GATED STORAGE YARD**

NWQ CENTRAL AVE & JUAN TABO NE 11412 Linn Ave NE Albuquerque, NM 87123

\$103,500.00

0.17 AC

**Billy Lehmann** blehmann@resolutre.com <u>505.337.0777</u>

Austin Tidwell, CCIM atidwell@resolutre.com 505.337.0777

#### **PROPERTY OVERVIEW**

This yard is enclosed by sturdy fencing, providing a secure environment for any expanding business needing yard space. The yard has gated access for secure storage of trucks, equipment, and materials. All utilities at the street for easy hookup. Easy access to I-40, and tucked away for a secure location to store your materials. This is the perfect opportunity for your business to take the next step.

#### LOCATION OVERVIEW

Situated less than half a mile from Interstate 40 (I-40), the property offers convenient access to major transportation corridors. Given its strategic location and size, this lot is wellsuited for various commercial uses. The area around Juan Tabo and Central is characterized by a mix of commercial and residential developments. The neighborhood has seen significant redevelopment activity, indicating a positive trend for new businesses