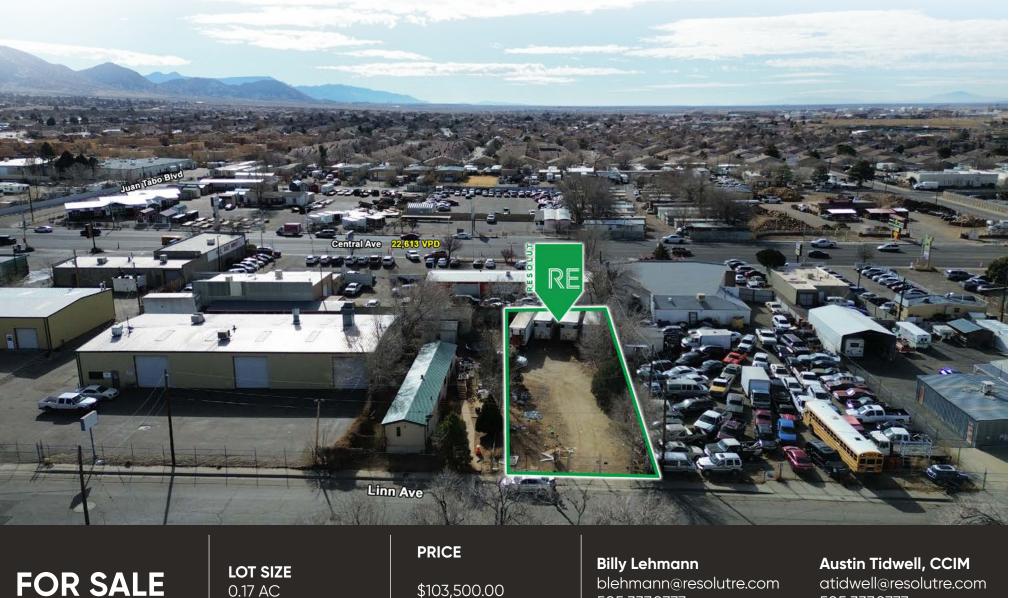

# **GATED STORAGE YARD**

NWQ CENTRAL AVE & JUAN TABO NE 11412 Linn Ave NE Albuquerque, NM 87123

\$103,500.00

0.17 AC

**Billy Lehmann** blehmann@resolutre.com <u>505.337.0777</u>

Austin Tidwell, CCIM atidwell@resolutre.com 505.337.0777

#### **PROPERTY OVERVIEW**

This yard is enclosed by sturdy fencing, providing a secure environment for any expanding business needing yard space. The yard has gated access for secure storage of trucks, equipment, and materials. All utilities at the street for easy hookup. Easy access to I-40, and tucked away for a secure location to store your materials. This is the perfect opportunity for your business to take the next step.

#### **PROPERTY DETAILS**

| Lease Rate: | \$103,500 |
|-------------|-----------|
| Lot Size:   | .17 ACRES |
| Zoning:     | MX-H      |

The information contained herein was obtained from sources deemed reliable; however, RESOLUT RE makes no guaranties, warranties or representations to the completeness or accuracy thereof. The presentation of this real estate information is subject to errors; omissions; change of price; prior sale or lease; or withdrawal without notice. RESOLUT RE, which provides real estate brokerage services, is a division of Reliance Retail, LLC, a Texas Limited Liability Company.