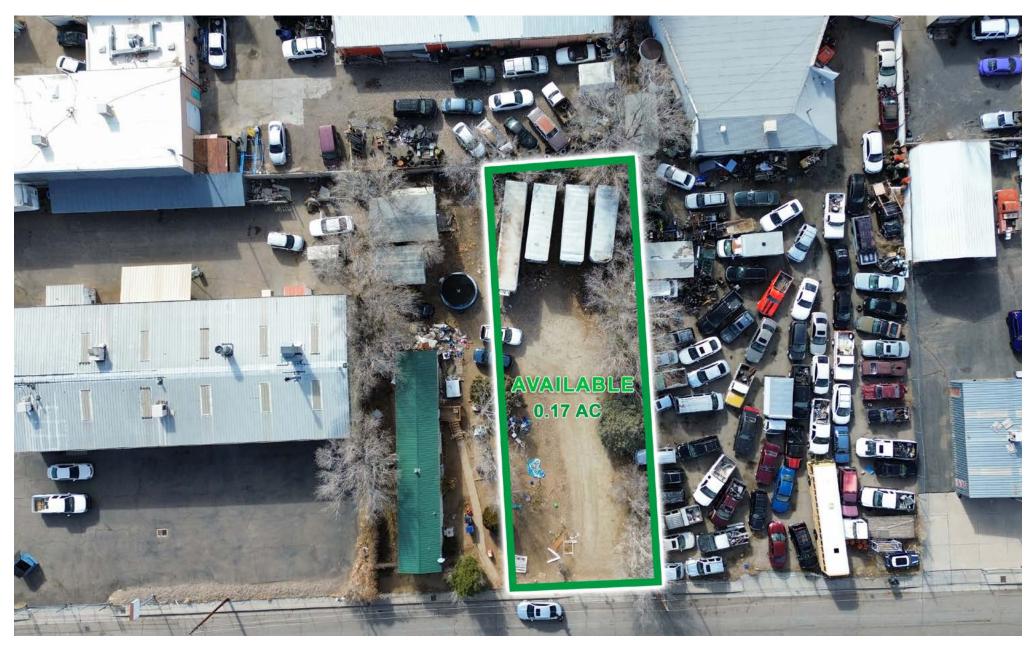

### **PROPERTY HIGHLIGHTS**

- Gated and Fenced yard
- Perfect for automotive or equipment storage
- MX-H Zoning

#### **PROPERTY OVERVIEW**

This yard is enclosed by sturdy fencing, providing a secure environment for any expanding business needing yard space. The yard has gated access for secure storage of trucks, equipment, and materials. All utilities at the street for easy hookup. Easy access to I-40, and tucked away for a secure location to store your materials. This is the perfect opportunity for your business to take the next step.

#### **PROPERTY DETAILS**

| Lease Rate: | \$103,500 |
|-------------|-----------|
| Lot Size:   | .17 ACRES |
| Zoning:     | MX-H      |

The information contained herein was obtained from sources deemed reliable; however, RESOLUT RE makes no guaranties, warranties or representations to the completeness or accuracy thereof. The presentation of this real estate information is subject to errors; omissions; change of price; prior sale or lease; or withdrawal without notice. RESOLUT RE, which provides real estate brokerage services, is a division of Reliance Retail, LLC, a Texas Limited Liability Company.