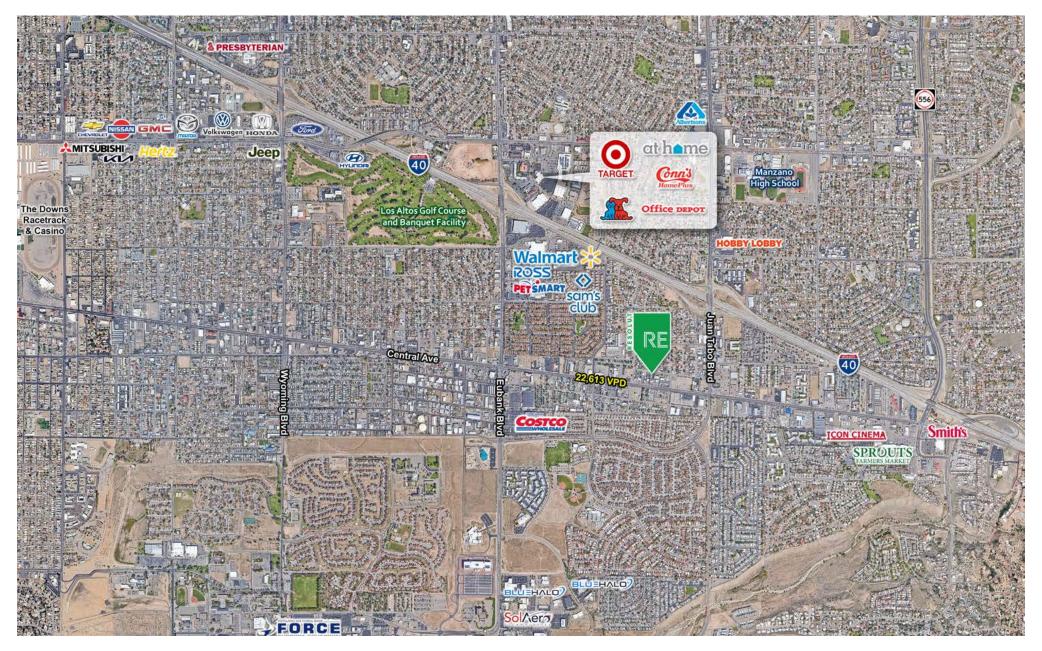

#### AREA TRAFFIC GENERATORS

#### LOCATION OVERVIEW

Situated less than half a mile from Interstate 40 (I-40), the property offers convenient access to major transportation corridors. Given its strategic location and size, this lot is wellsuited for various commercial uses. The area around Juan Tabo and Central is characterized by a mix of commercial and residential developments. The neighborhood has seen significant redevelopment activity, indicating a positive trend for new businesses