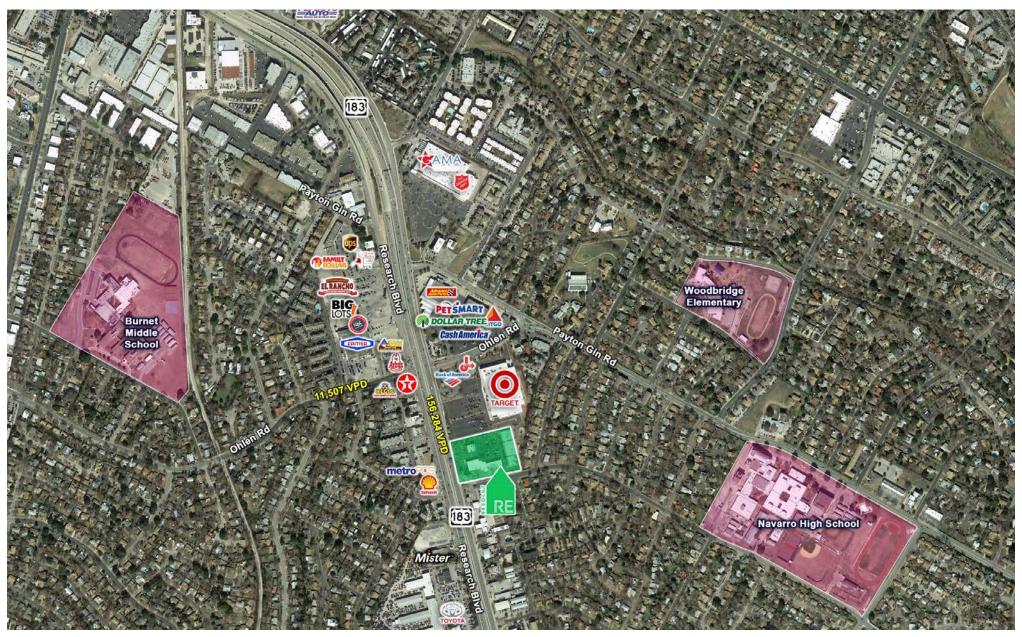

## **AREA TRAFFIC GENERATORS**

LOBBY

**Joey Mendez** 

**Patrick Connolly** 

joey@resolutre.com | 512.474.5557

email@resolutre.com | 512.474.5557

## **DEMOGRAPHIC SNAPSHOT 2024**

156,072 POPULATION 3-MILE RADIUS

\$107,095.00 AVG HH INCOME 3-MILE RADIUS

143,370

DAYTIME POPULATION

3-MILE RADIUS

TRAFFIC COUNTS
Research Blvd: 156,284 VPD
Ohlen Rd: 11,507 VPD
(TXDot 2023)