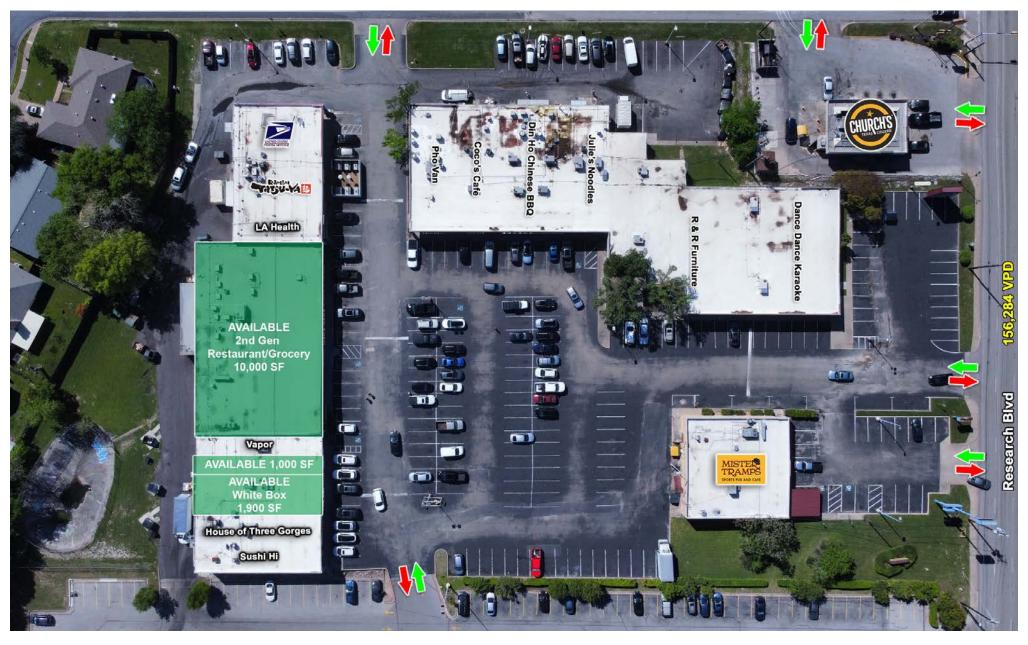

## **TOWN NORTH**

NEC OF RESEARCH BLVD & FAIRFIELD DR 8557 Research Blvd Austin, TX 78758

**FOR LEASE** 

**AVAILABLE SPACE** 1,000 - 10,000 SF

RATE

\$26.00-\$32.00 PSF NNN NNNs\* \$9.04

\* Estimate provided by Landlord and subject to change

## **PROPERTY HIGHLIGHTS**

- 2nd Gen Restaurant / Grocery Store Available
- New Renovations underway
- Shadow Anchor by Target
- Surrounded by dense North Austin residential communities
- Located directly along US 183, and easy access to MoPac Expwy and I-35
- Over 150,000 VPD
- View the Space!