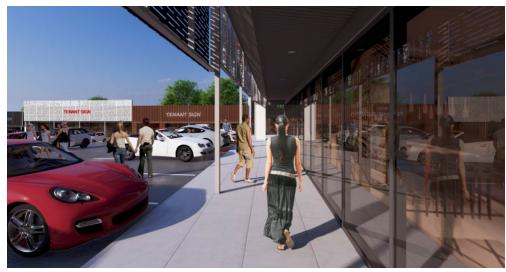

## **PROPERTY HIGHLIGHTS**

- 2nd Gen Restaurant / Grocery Store Available
- New Renovations underway
- Shadow Anchor by Target
- Surrounded by dense North Austin residential communities
- Located directly along US 183, and easy access to MoPac Expwy and I-35
- Over 150,000 VPD
- View the Space!