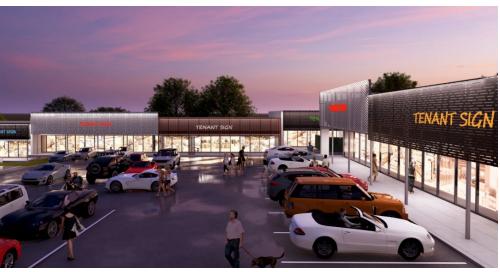

## **PROPERTY HIGHLIGHTS**

- 2nd Gen Restaurant / Grocery Store Available
- New Renovations underway
- Shadow Anchor by Target
- Surrounded by dense North Austin residential communities
- Located directly along US 183, and easy access to MoPac Expwy and I-35
- Over 150,000 VPD
- View the Space!