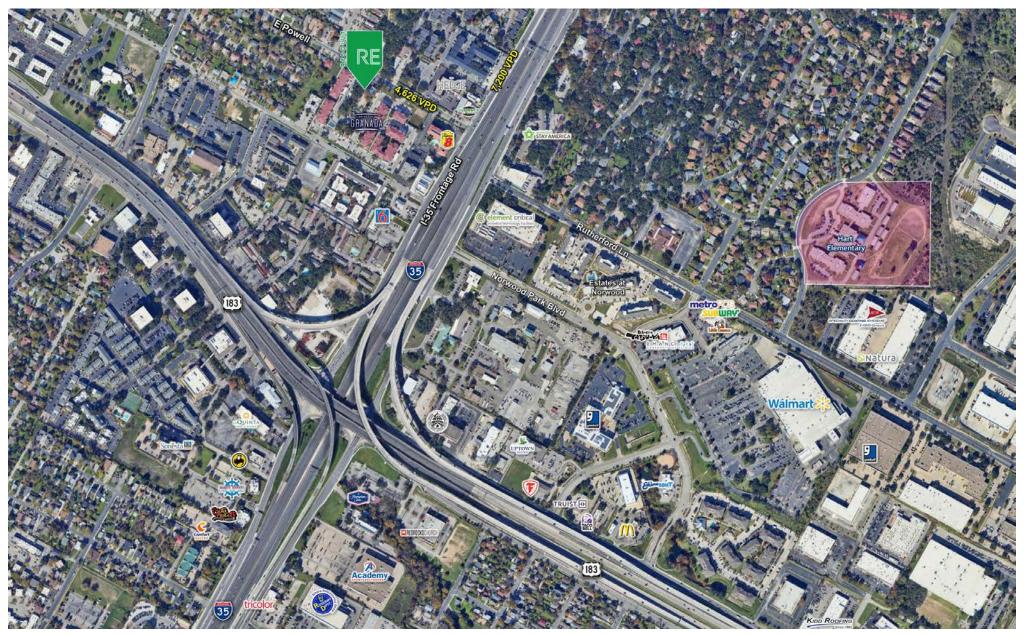

### **AREA TRAFFIC GENERATORS**

### **DEMOGRAPHIC SNAPSHOT 2024**

**153,121 POPULATION**3-MILE RADIUS

\$101,175.00 AVG HH INCOME 3-MILE RADIUS

112,562

DAYTIME POPULATION

3-MILE RADIUS

**TRAFFIC COUNTS**E Powell: 4,626 VPD
I-35 Frontage Rd: 7,200 VPD (Costar (2022))