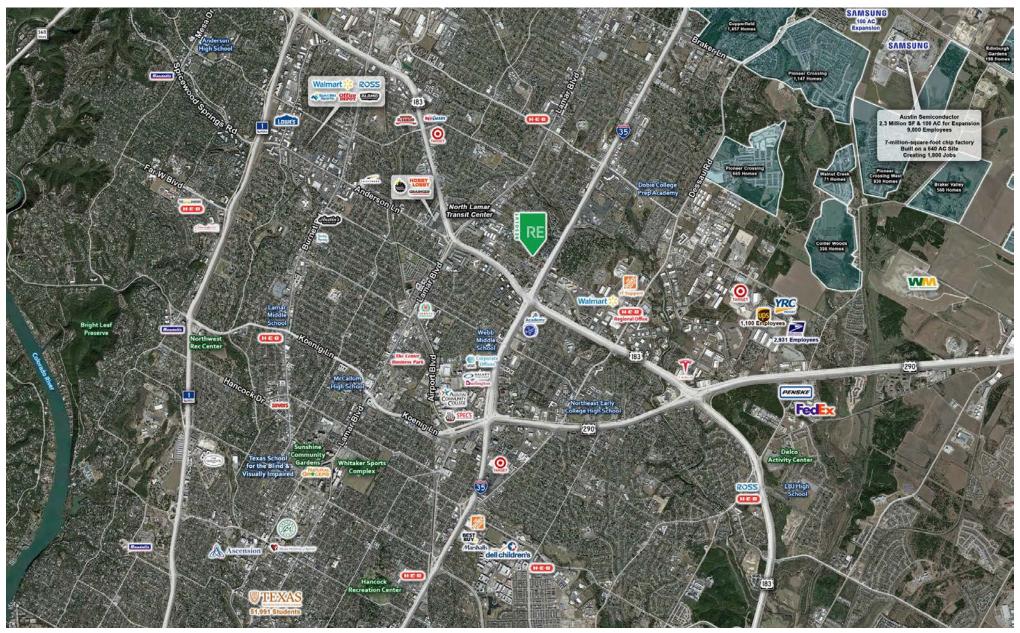

### **AREA TRAFFIC GENERATORS**

### **DEMOGRAPHIC SNAPSHOT 2024**

**153,121 POPULATION**3-MILE RADIUS

\$101,175.00 AVG HH INCOME 3-MILE RADIUS

112,562

DAYTIME POPULATION

3-MILE RADIUS

**TRAFFIC COUNTS**E Powell: 4,626 VPD
I-35 Frontage Rd: 7,200 VPD (Costar (2022))