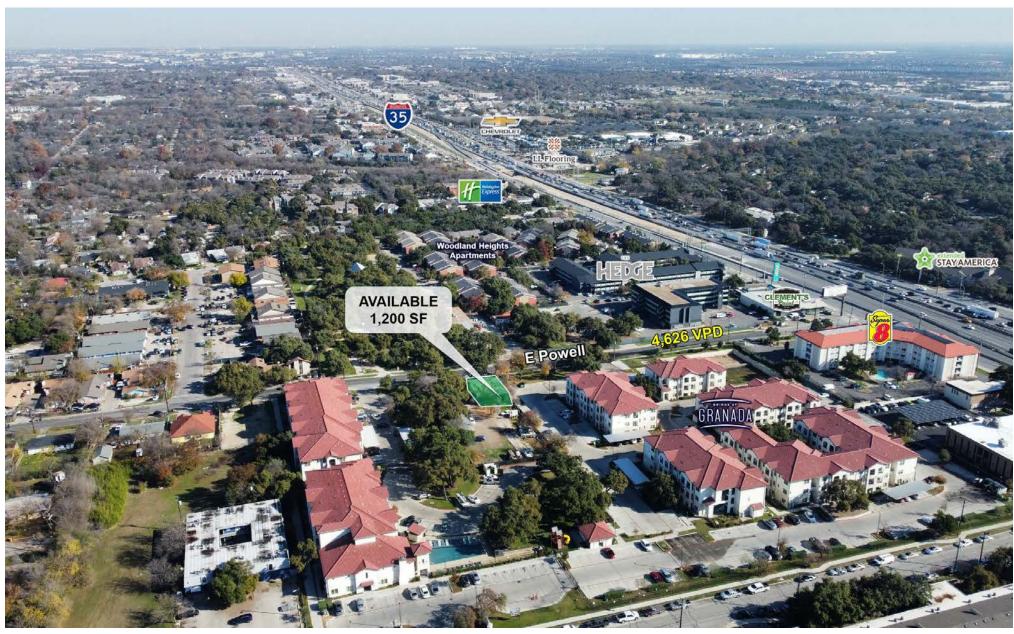

## **503 E POWELL LANE**

SWQ E POWELL LN & S I-35 503 East Powell Lane Austin, TX 78753

**FOR LEASE** 

**AVAILABLE SPACE** 1,200 SF

**RATE** \$2,500/Month Gross

Austin Aguilar aaguilar@resolutre.com 512.474.5557

#### **PROPERTY HIGHLIGHTS**

- 1,200 SF: 2,500/Month Gross
- Office Warehouse
- Ceiling Ht 12'
- Docks 1 ext
- Construction: Masonry
- Located right off IH 35

### **DEMOGRAPHIC SNAPSHOT 2024**

**153,121 POPULATION**3-MILE RADIUS

\$101,175.00 AVG HH INCOME 3-MILE RADIUS

112,562

DAYTIME POPULATION

3-MILE RADIUS

**TRAFFIC COUNTS**E Powell: 4,626 VPD
I-35 Frontage Rd: 7,200 VPD (Costar (2022))