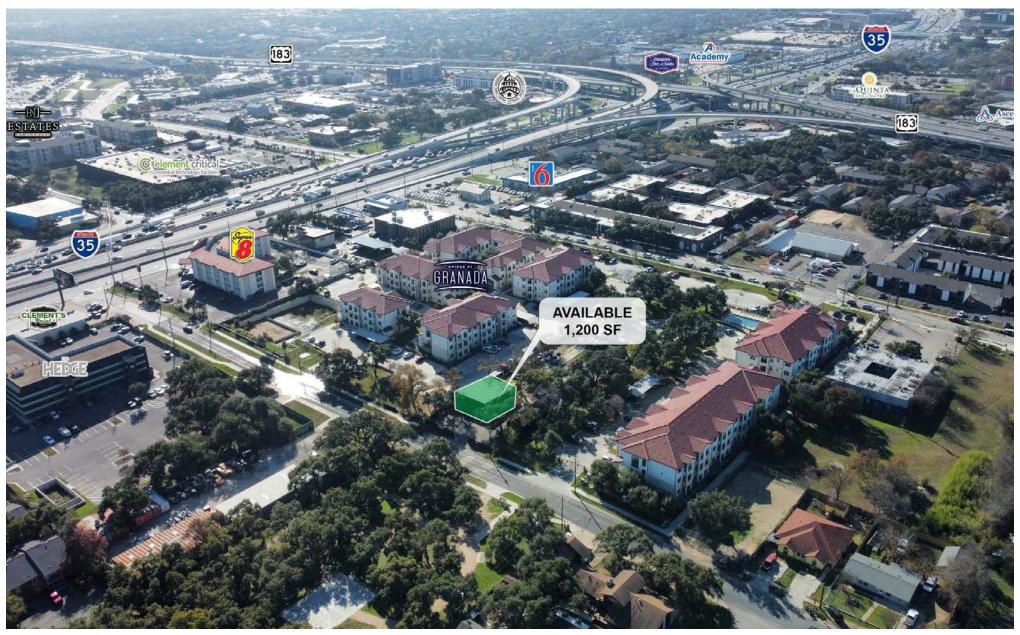

## **503 E POWELL LANE**

SWQ E POWELL LN & S I-35 503 East Powell Lane Austin, TX 78753

**FOR LEASE** 

**AVAILABLE SPACE** 1,200 SF

**RATE** \$2,500/Month Gross

Austin Aguilar aaguilar@resolutre.com 512.474.5557

#### **PROPERTY HIGHLIGHTS**

- 1,200 SF: 2,500/Month Gross
- Office Warehouse
- Ceiling Ht 12'
- Docks 1 ext
- Construction: Masonry
- Located right off IH 35