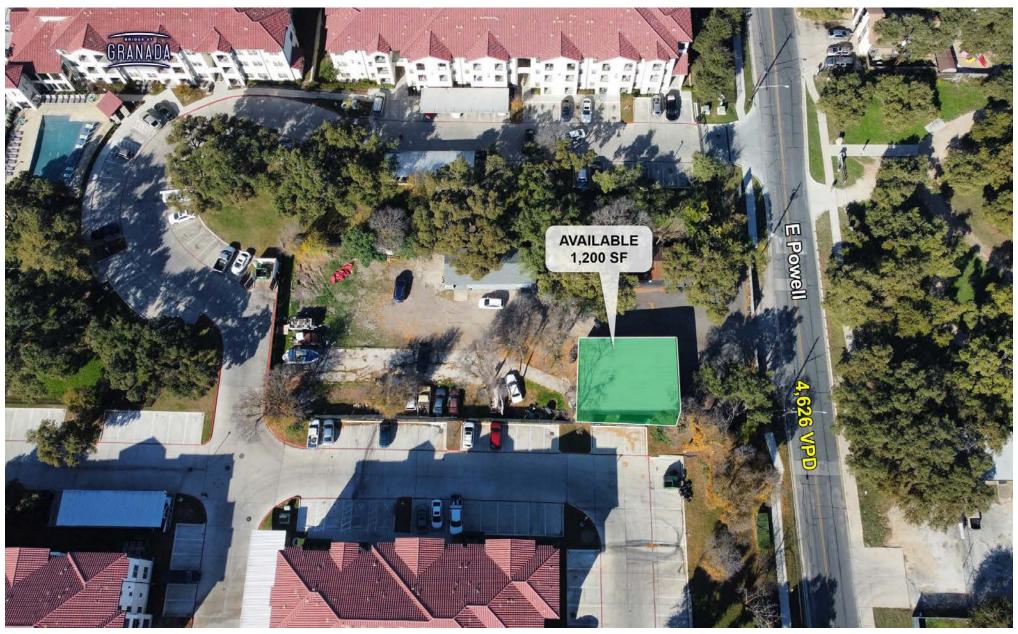

## **503 E POWELL LANE**

SWQ E POWELL LN & S I-35 503 East Powell Lane Austin, TX 78753

**FOR LEASE** 

**AVAILABLE SPACE** 1,200 SF

**RATE** \$2,500/Month Gross

Austin Aguilar aaguilar@resolutre.com 512.474.5557

#### **PROPERTY HIGHLIGHTS**

- 1,200 SF: 2,500/Month Gross
- Office Warehouse
- Ceiling Ht 12'
- Docks 1 ext
- Construction: Masonry
- Located right off IH 35

### **DEMOGRAPHIC SNAPSHOT 2024**

**153,121 POPULATION**3-MILE RADIUS

\$101,175.00 AVG HH INCOME 3-MILE RADIUS

112,562

DAYTIME POPULATION

3-MILE RADIUS

**TRAFFIC COUNTS**E Powell: 4,626 VPD
I-35 Frontage Rd: 7,200 VPD (Costar (2022))