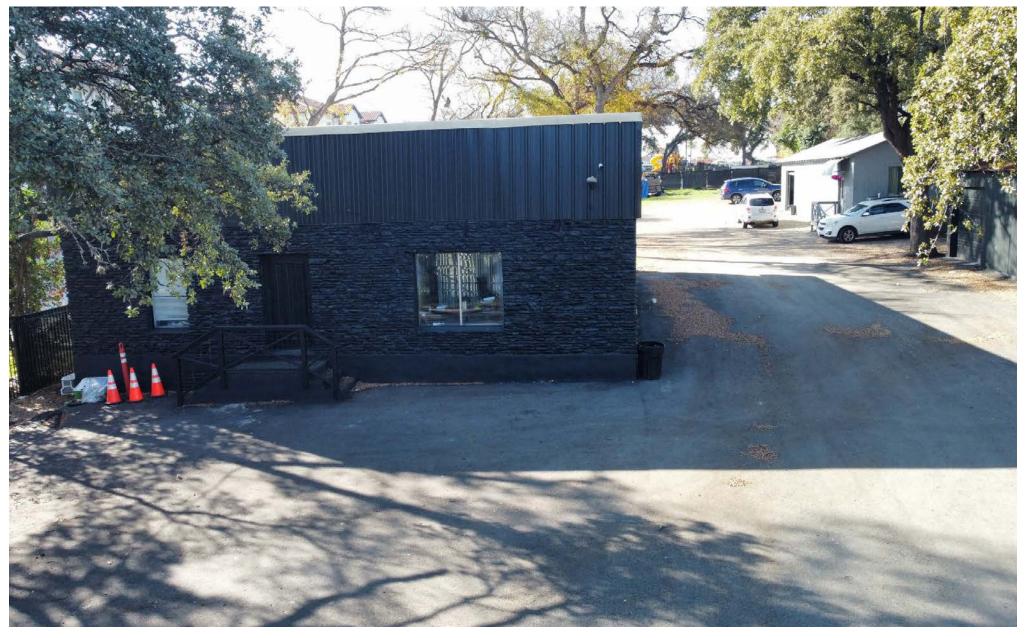

## **503 E POWELL LANE**

SWQ E POWELL LN & S I-35 503 East Powell Lane Austin, TX 78753

**FOR LEASE** 

**AVAILABLE SPACE** 1,200 SF

**RATE** \$2,500/Month Gross

Austin Aguilar aaguilar@resolutre.com 512.474.5557

#### **PROPERTY HIGHLIGHTS**

- 1,200 SF: 2,500/Month Gross
- Office Warehouse
- Ceiling Ht 12'
- Docks 1 ext
- Construction: Masonry
- Located right off IH 35