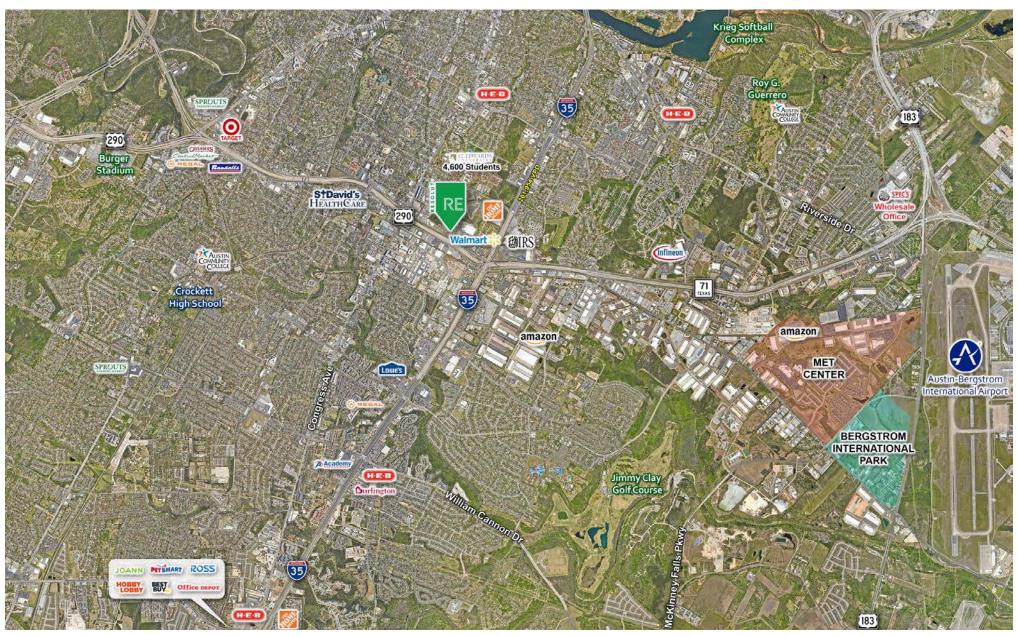

0 SF         | AusTea             | 1,400 SF         |
| AVAILABLE                    | 20,898 SF        | Optometry          | 1,200 SF         |
| T-Mobile                     | 2,000 SF         | Subway             | 1,500 SF         |
| Omnilife                     | 3,600 SF         | Dentist            | 1,960 SF         |
| All My Sons Moving & Storage | 1,200 SF         | LA Crawfish        | 2,290 SF         |
| GameStop                     | 2,100 SF         | Cabo Bobs          | 1,600 SF         |
| Nail Salon                   | 1,200 SF         | Starbucks          | 6,000 SF         |
| Wells Fargo                  | 4,000 SF         | Chick-Fil-A        | 3,916 SF         |
| Double Apple                 | 1.200 SF         |                    |                  |











The information contained herein was obtained from sources deemed reliable; however, RESOLUT RE makes no guaranties, warranties or representations to the completeness or accuracy thereof. The presentation of this real estate information is subject to errors; omissions; change of price; prior sale or lease; or withdrawal without notice. RESOLUT RE, which provides real estate brokerage services, is a division of Reliance Retail, LLC, a Texas Limited Liability Company.



#### Metrics

|                            | Est. # of Customers | Est. # of Visits | Avg. Visits / Customer | Panel Visits |  |
|----------------------------|---------------------|------------------|------------------------|--------------|--|
| Walmart / E Ben White Blvd | 477.3K              | 2.15M            | 4.50