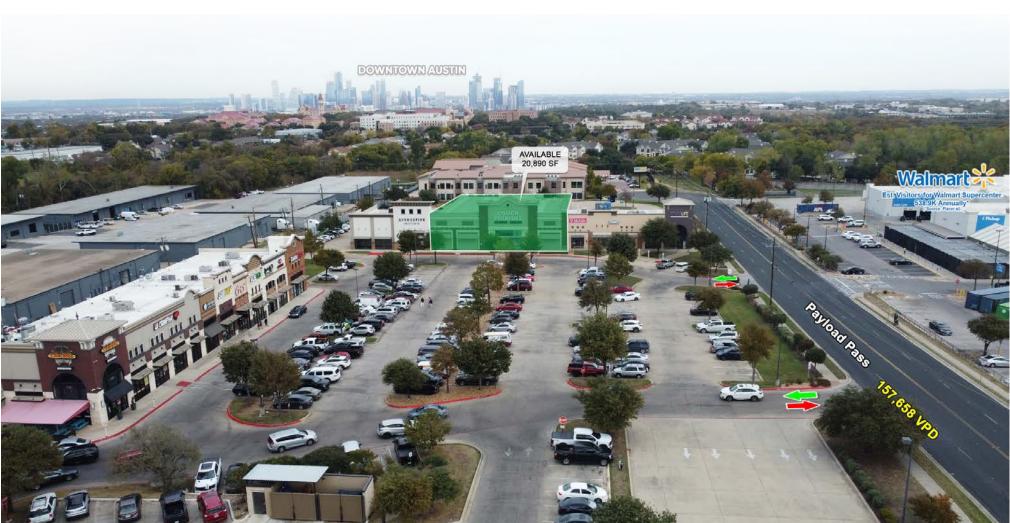

# THE ABBY AT BEN WHITE

— NWQ OF IH-35 & E. BEN WHITE BLVD 500 East Ben White Boulevard Austin, TX 78704

**FOR LEASE** 

**AVAILABLE SPACE** 20,890 SF

RATE \$19.00 PSF + \*NNNs NNNs\* \$12.00 \* Estimate provided by Landlord and

#### **PROPERTY HIGHLIGHTS**

- Top performing Super Walmart shadow anchor
- Excellent population density with 3 mile radius
- Prime South Austin location at IH-35 and Ben White
- Close to St Edwards University
- Big Box opportunity
- Busy center with Starbucks, Chick-fil-A and Cabo Bobs