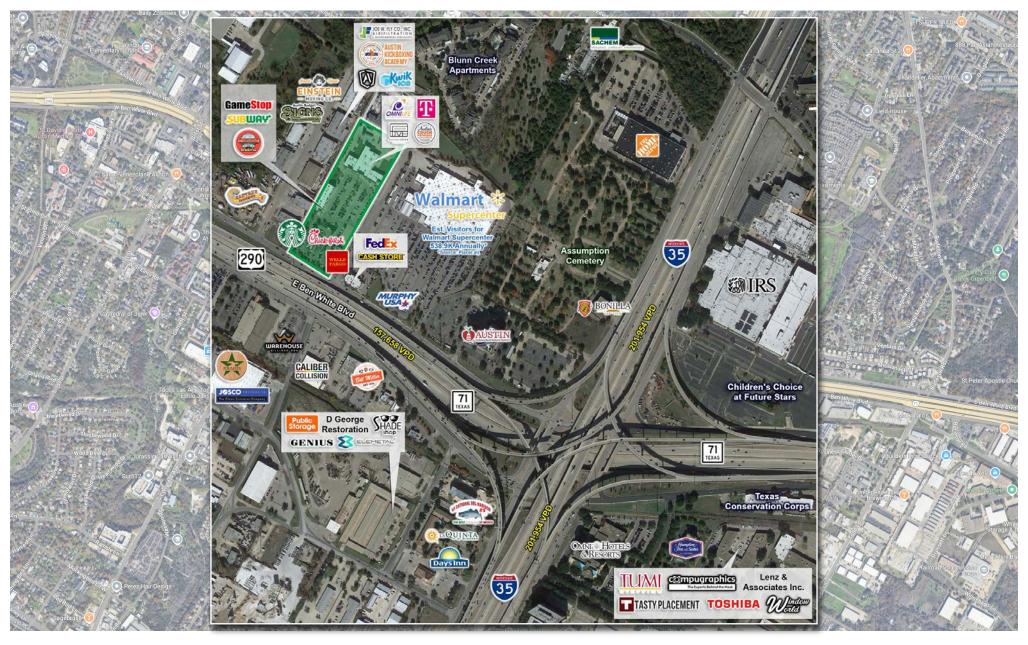

| 6,000 SF         | AusTea             | 1,400 SF         |
| AVAILABLE                    | 20,898 SF        | Optometry          | 1,200 SF         |
| T-Mobile                     | 2,000 SF         | Subway             | 1,500 SF         |
| Omnilife                     | 3,600 SF         | Dentist            | 1,960 SF         |
| All My Sons Moving & Storage | 1,200 SF         | LA Crawfish        | 2,290 SF         |
| GameStop                     | 2,100 SF         | Cabo Bobs          | 1,600 SF         |
| Nail Salon                   | 1,200 SF         | Starbucks          | 6,000 SF         |
| Wells Fargo                  | 4,000 SF         | Chick-Fil-A        | 3,916 SF         |
| Double Apple                 | 1.200 SF         |                    |                  |











The information contained herein was obtained from sources deemed reliable; however, RESOLUT RE makes no guaranties, warranties or representations to the completeness or accuracy thereof. The presentation of this real estate information is subject to errors; omissions; change of price; prior sale or lease; or withdrawal without notice. RESOLUT RE, which provides real estate brokerage services, is a division of Reliance Retail, LLC, a Texas Limited Liability Company.



#### Metrics

|                            | Est. # of Customers | Est. # of Visits | Avg. Visits / Customer | Panel Visits |  |
|----------------------------|---------------------|------------------|------------------------|--------------|--|
| Walmart / E Ben White Blvd | 477.3K              | 2.15M            | 4.