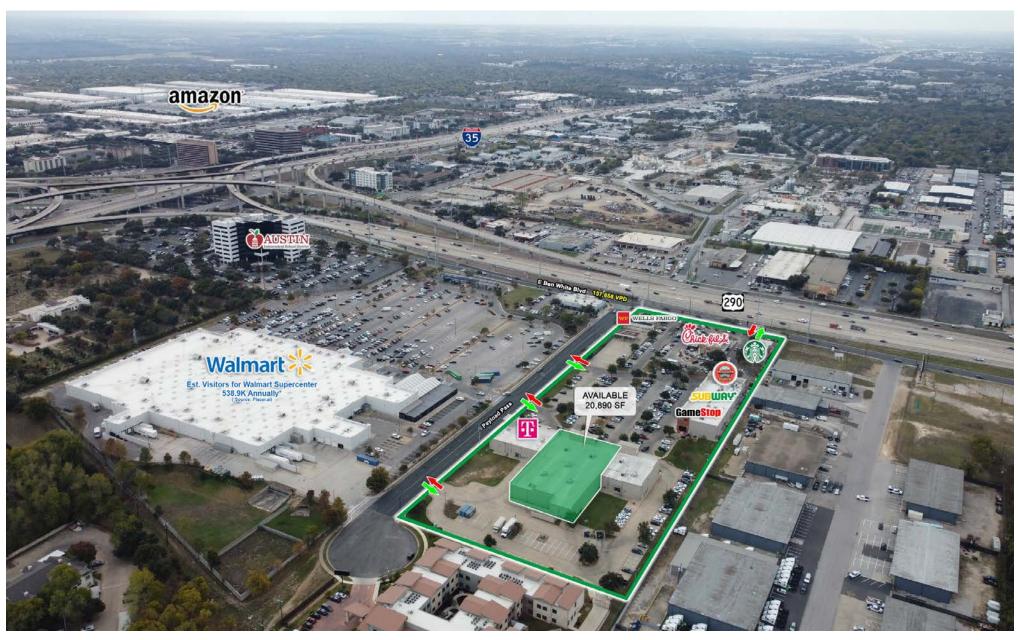

#### **AREA TRAFFIC GENERATORS**

#### **PROPERTY HIGHLIGHTS**

- Top performing Super Walmart shadow anchor
- Excellent population density with 3 mile radius
- Prime South Austin location at IH-35 and Ben White
- Close to St Edwards University
- Big Box opportunity
- Busy center with Starbucks, Chick-fil-A and Cabo Bobs