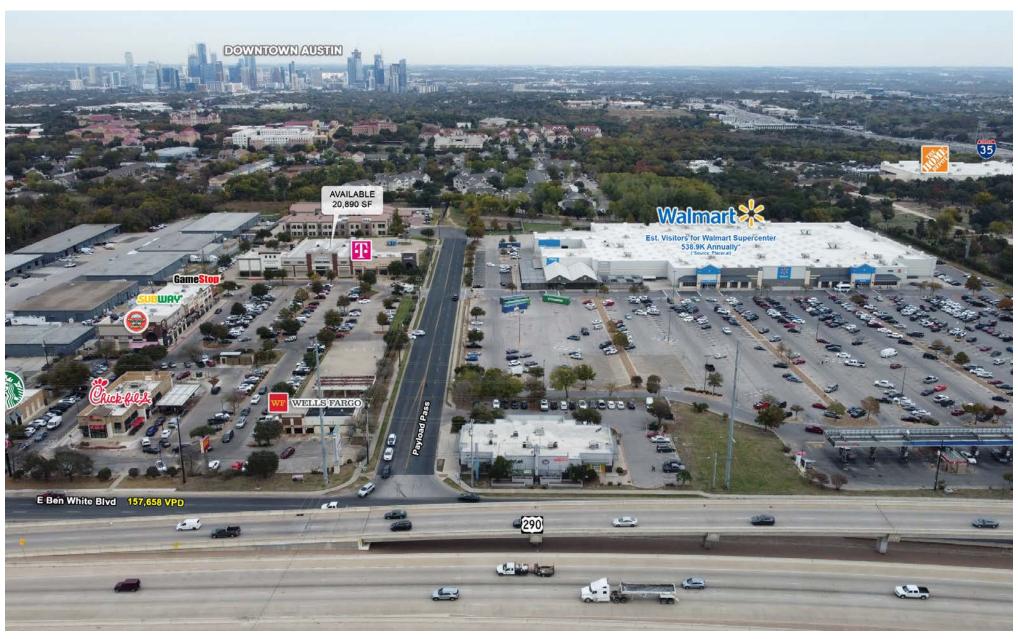

# THE ABBY AT BEN WHITE

— NWQ OF IH-35 & E. BEN WHITE BLVD 500 East Ben White Boulevard Austin, TX 78704

**FOR LEASE** 

**AVAILABLE SPACE** 20,890 SF

RATE \$19.00 PSF + \*NNNs NNNs\* \$12.00 \* Estimate provided by Landlord and

#### **PROPERTY HIGHLIGHTS**

- Top performing Super Walmart shadow anchor
- Excellent population density with 3 mile radius
- Prime South Austin location at IH-35 and Ben White
- Close to St Edwards University
- Big Box opportunity
- Busy center with Starbucks, Chick-fil-A and Cabo Bobs

### **DEMOGRAPHIC SNAPSHOT 2024**

161,585 **POPULATION** 3-MILE RADIUS

\$121,787.00 **AVG HH INCOME** 3-MILE RADIUS

112.147 **DAYTIME POPULATION 3-MILE RADIUS** 

TRAFFIC COUNTS E Ben White Blvd (W of IH-35): 157,658 VPD IH-35 (@ US 290/Hwy 71): 201,954 VPD (CoStar 2022)