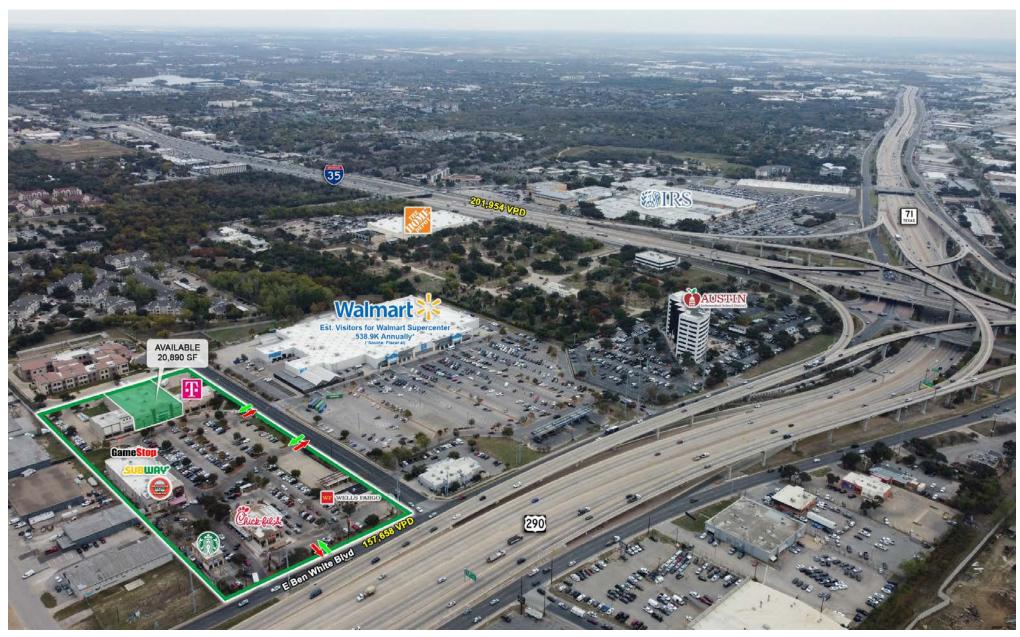

#### **AREA TRAFFIC GENERATORS**

### **DEMOGRAPHIC SNAPSHOT 2024**

161,585 **POPULATION** 3-MILE RADIUS

\$121,787.00 **AVG HH INCOME** 3-MILE RADIUS

112.147 **DAYTIME POPULATION 3-MILE RADIUS** 

TRAFFIC COUNTS E Ben White Blvd (W of IH-35): 157,658 VPD IH-35 (@ US 290/Hwy 71): 201,954 VPD (CoStar 2022)