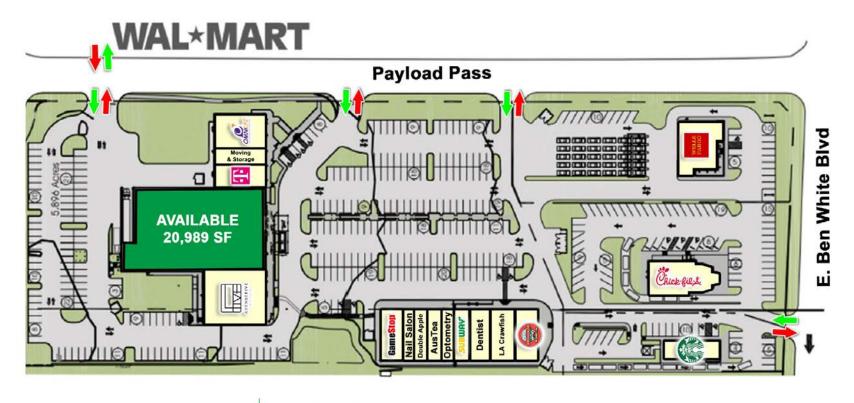

# THE ABBY AT BEN WHITE

| Tenant Name                  | <b>Unit Size</b> | <b>Tenant Name</b> | <b>Unit Size</b> |
|------------------------------|------------------|--------------------|------------------|
| Beauty School                | 6,000 SF         | AusTea             | 1,400 SF         |
| AVAILABLE                    | 20,898 SF        | Optometry          | 1,200 SF         |
| T-Mobile                     | 2,000 SF         | Subway             | 1,500 SF         |
| Omnilife                     | 3,600 SF         | Dentist            | 1,960 SF         |
| All My Sons Moving & Storage | 1,200 SF         | LA Crawfish        | 2,290 SF         |
| GameStop                     | 2,100 SF         | Cabo Bobs          | 1,600 SF         |
| Nail Salon                   | 1,200 SF         | Starbucks          | 6,000 SF         |
| Wells Fargo                  | 4,000 SF         | Chick-Fil-A        | 3,916 SF         |
| Double Apple                 | 1.200 SF         |                    |                  |