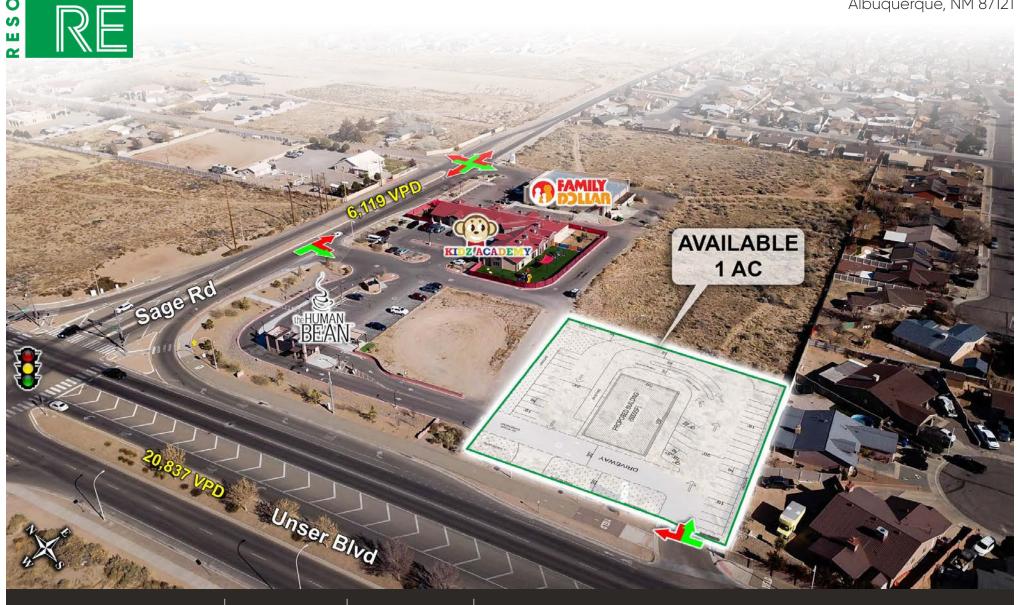

#### **PROPERTY HIGHLIGHTS**

- Opportunity for Sale, Ground Lease or Build-to-Suit
- Join The Human Bean, Kidz Academy & Family Dollar at the Unser/Sage Marketplace
- Great frontage on Unser Blvd with exposure to 19,900 cars per day
- · Balanced site with all utilities in street
- Ideal for Drive-Thru and Freestanding Retail Concepts

# **DEMOGRAPHIC SNAPSHOT 2024**

104,035 POPULATION 3-MILE RADIUS

\$73,682.00 AVG HH INCOME 3-MILE RADIUS

**45,000 DAYTIME POPULATION**3-MILE RADIUS

TRAFFIC COUNTS Unser Blvd: 20,837 VPD Sage Rd: 6,119 VPD (Sites USA 2024)

#### PROPERTY OVERVIEW

The Unser/Sage Marketplace is a retail development located at the southeast corner of Unser Blvd and Sage Rd that currently consists of Family Dollar, Human Bean and Kidz Academy. This ideally sized 1 acre pad site is the last remaining parcel with Unser Blvd frontage, which features over 19,000 vehicles per day. This site features a slot on both multi-tenant pylon signs and has direct right in/right out access from Unser and cross access through the site to Sage Rd for great circulation and is conditionally approved for a drive-thru use. Ownership is open to offers for sale, ground lease or build-to-suit.

#### SITE PLAN

LOCATION: Unser Blvd SW, Albuquerque, NM 87121, USA

LEGAL DESCR.,: TR A-2 PLAT OF TRS A-1 THRU A-6 UNSER & SAGE

MARKETPLACE(BEING A REPL OF TR A UNIT 1-B LANDS OF ALBUQUERQUE

SOUTH)CONT 1.0086 AC