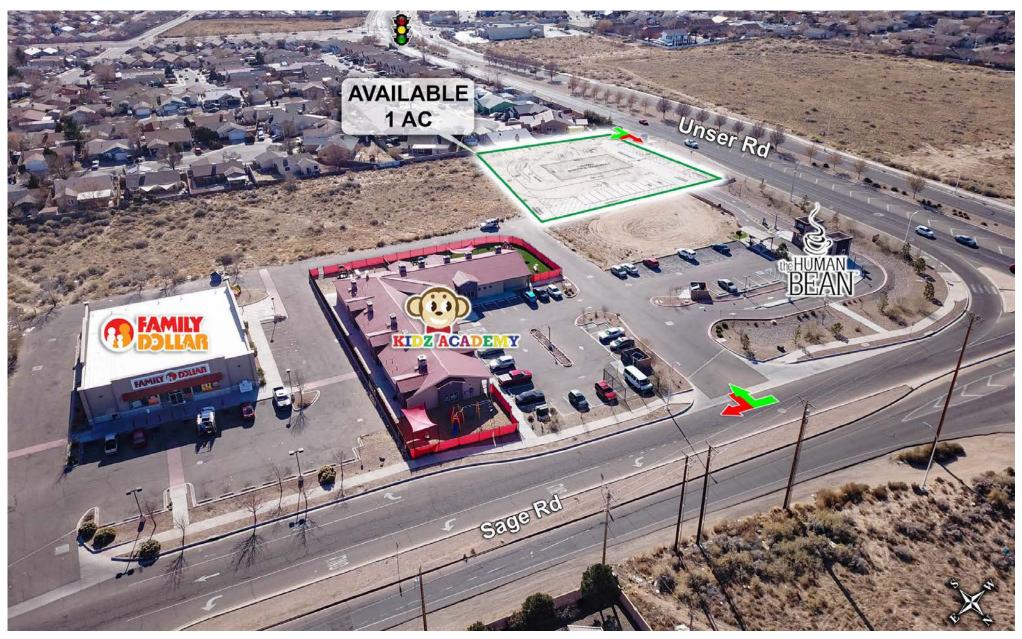

#### **PROPERTY HIGHLIGHTS**

- Opportunity for Sale, Ground Lease or Build-to-Suit
- Join The Human Bean, Kidz Academy & Family Dollar at the Unser/Sage Marketplace
- Great frontage on Unser Blvd with exposure to 19,900 cars per day
- · Balanced site with all utilities in street
- Ideal for Drive-Thru and Freestanding Retail Concepts

### **AREA TRAFFIC GENERATORS**

#### PROPERTY OVERVIEW

The Unser/Sage Marketplace is a retail development located at the southeast corner of Unser Blvd and Sage Rd that currently consists of Family Dollar, Human Bean and Kidz Academy. This ideally sized 1 acre pad site is the last remaining parcel with Unser Blvd frontage, which features over 19,000 vehicles per day. This site features a slot on both multi-tenant pylon signs and has direct right in/right out access from Unser and cross access through the site to Sage Rd for great circulation and is conditionally approved for a drive-thru use. Ownership is open to offers for sale, ground lease or build-to-suit.

#### **LOCATION OVERVIEW**

The West Mesa Submarket continues to fill in with new residential and apartment projects as Albuquerque residents flock to larger, more affordable homes and the growing school system at Atrisco Heritage Academy. The submarket remains largely underserved, with dense neighborhoods and subdivisions with large commercial land tracts and signalized corners still available for retail services to fill in. With a thriving, anchored retail development already established, the Unser/Sage Marketplace is sure to be the right site for a retailer looking to capitalize on the demand in this trade area.