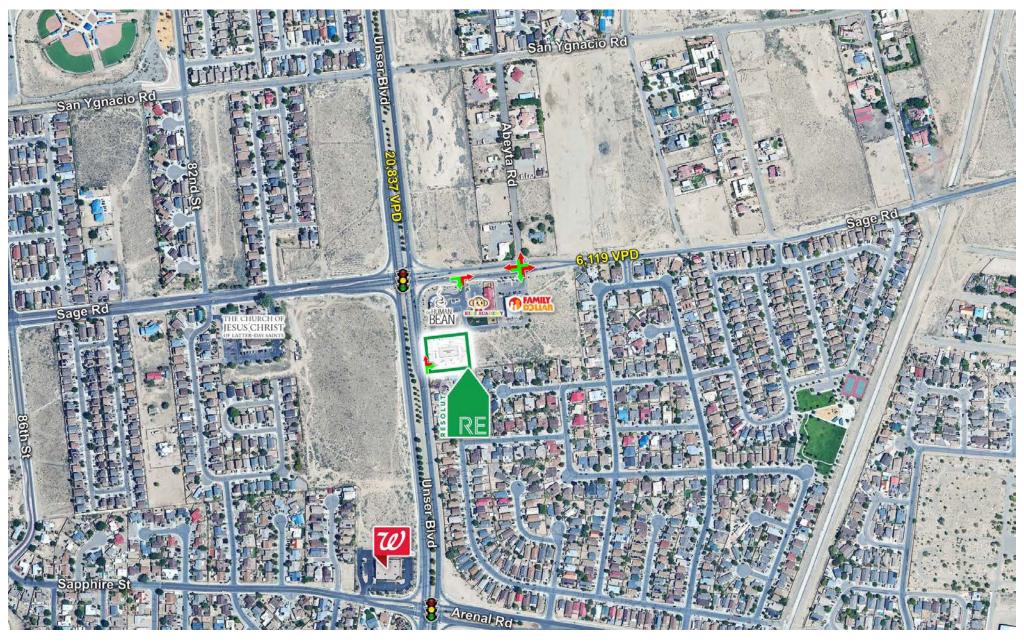

# **DEMOGRAPHIC SNAPSHOT 2024**

104,035 POPULATION 3-MILE RADIUS

\$73,682.00 AVG HH INCOME 3-MILE RADIUS

**45,000 DAYTIME POPULATION**3-MILE RADIUS

TRAFFIC COUNTS Unser Blvd: 20,837 VPD Sage Rd: 6,119 VPD (Sites USA 2024)

#### PROPERTY OVERVIEW

The Unser/Sage Marketplace is a retail development located at the southeast corner of Unser Blvd and Sage Rd that currently consists of Family Dollar, Human Bean and Kidz Academy. This ideally sized 1 acre pad site is the last remaining parcel with Unser Blvd frontage, which features over 19,000 vehicles per day. This site features a slot on both multi-tenant pylon signs and has direct right in/right out access from Unser and cross access through the site to Sage Rd for great circulation and is conditionally approved for a drive-thru use. Ownership is open to offers for sale, ground lease or build-to-suit.

#### **LOCATION OVERVIEW**

The West Mesa Submarket continues to fill in with new residential and apartment projects as Albuquerque residents flock to larger, more affordable homes and the growing school system at Atrisco Heritage Academy. The submarket remains largely underserved, with dense neighborhoods and subdivisions with large commercial land tracts and signalized corners still available for retail services to fill in. With a thriving, anchored retail development already established, the Unser/Sage Marketplace is sure to be the right site for a retailer looking to capitalize on the demand in this trade area.