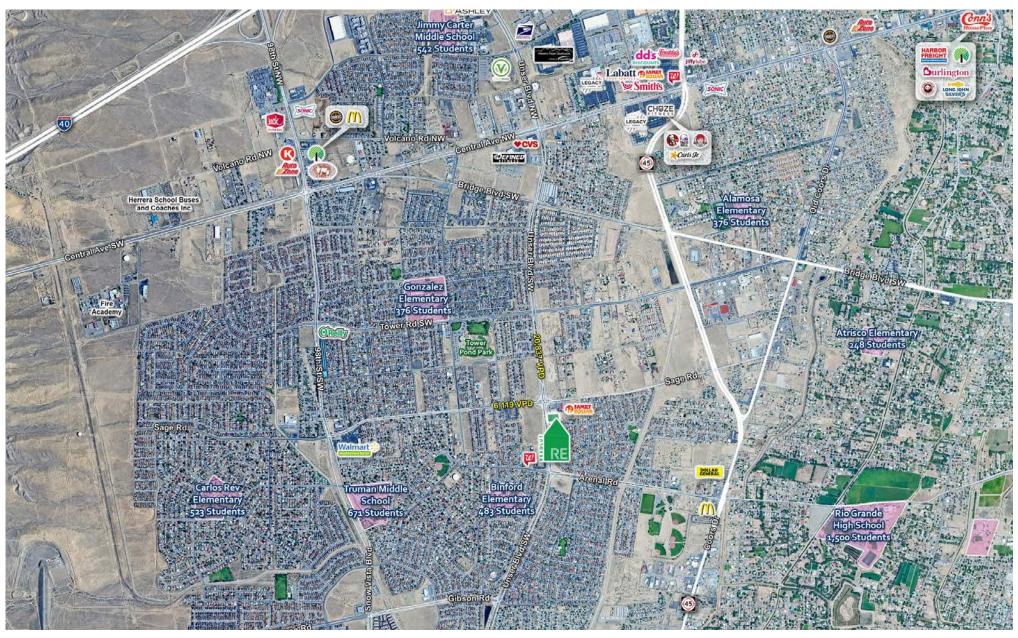

### **AREA TRAFFIC GENERATORS**

# **DEMOGRAPHIC SNAPSHOT 2024**

104,035 POPULATION 3-MILE RADIUS

\$73,682.00 AVG HH INCOME 3-MILE RADIUS

**45,000 DAYTIME POPULATION**3-MILE RADIUS

TRAFFIC COUNTS Unser Blvd: 20,837 VPD Sage Rd: 6,119 VPD (Sites USA 2024)