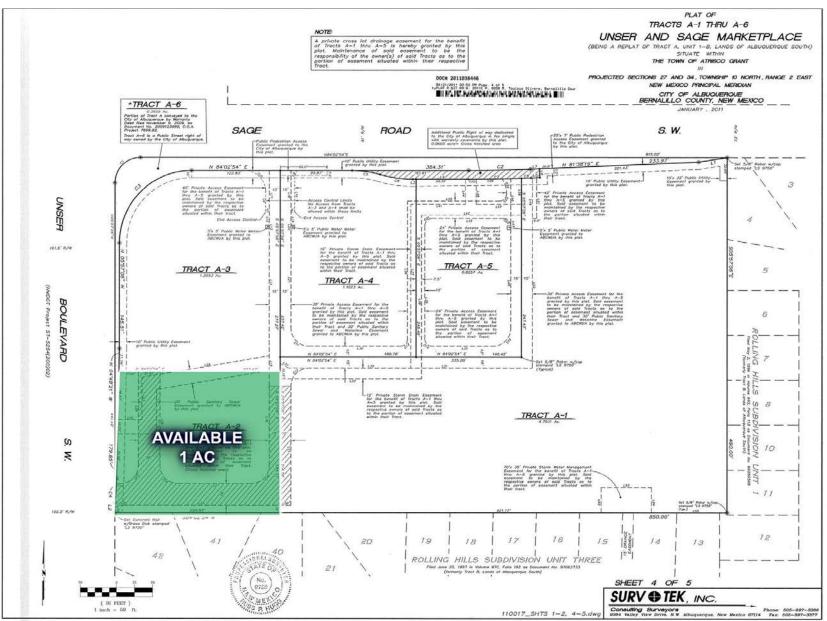

#### SITE PLAN

LOCATION: Unser Blvd SW, Albuquerque, NM 87121, USA

LEGAL DESCR.,: TR A-2 PLAT OF TRS A-1 THRU A-6 UNSER & SAGE

MARKETPLACE(BEING A REPL OF TR A UNIT 1-B LANDS OF ALBUQUERQUE

SOUTH)CONT 1.0086 AC