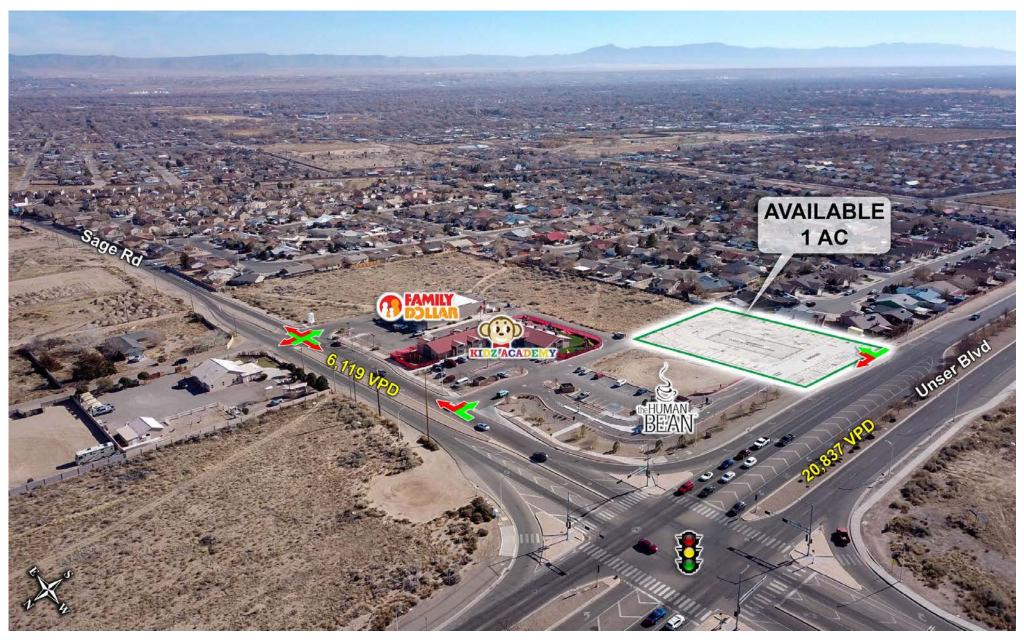

#### **PROPERTY HIGHLIGHTS**

- Opportunity for Sale, Ground Lease or Build-to-Suit
- Join The Human Bean, Kidz Academy & Family Dollar at the Unser/Sage Marketplace
- Great frontage on Unser Blvd with exposure to 19,900 cars per day
- · Balanced site with all utilities in street
- Ideal for Drive-Thru and Freestanding Retail Concepts

# **DEMOGRAPHIC SNAPSHOT 2024**

104,035 POPULATION 3-MILE RADIUS

\$73,682.00 AVG HH INCOME 3-MILE RADIUS

**45,000 DAYTIME POPULATION**3-MILE RADIUS

TRAFFIC COUNTS Unser Blvd: 20,837 VPD Sage Rd: 6,119 VPD (Sites USA 2024)

#### PROPERTY OVERVIEW

The Unser/Sage Marketplace is a retail development located at the southeast corner of Unser Blvd and Sage Rd that currently consists of Family Dollar, Human Bean and Kidz Academy. This ideally sized 1 acre pad site is the last remaining parcel with Unser Blvd frontage, which features over 19,000 vehicles per day. This site features a slot on both multi-tenant pylon signs and has direct right in/right out access from Unser and cross access through the site to Sage Rd for great circulation and is conditionally approved for a drive-thru use. Ownership is open to offers for sale, ground lease or build-to-suit.

#### **LOCATION OVERVIEW**

The West Mesa Submarket continues to fill in with new residential and apartment projects as Albuquerque residents flock to larger, more affordable homes and the growing school system at Atrisco Heritage Academy. The submarket remains largely underserved, with dense neighborhoods and subdivisions with large commercial land tracts and signalized corners still available for retail services to fill in. With a thriving, anchored retail development already established, the Unser/Sage Marketplace is sure to be the right site for a retailer looking to capitalize on the demand in this trade area.