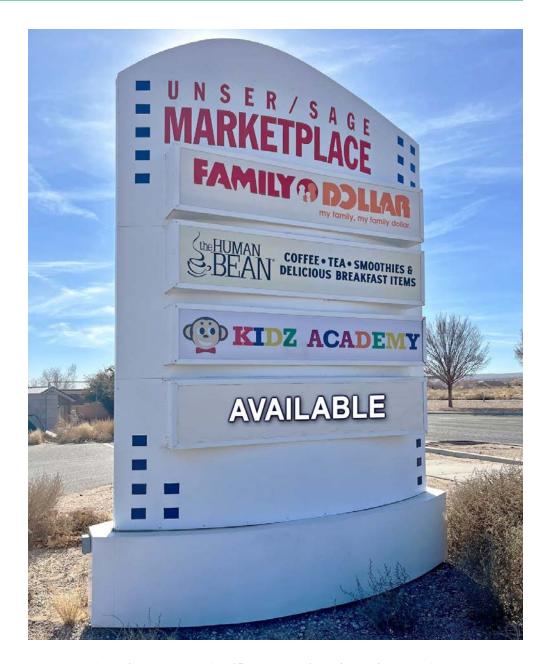

#### **PROPERTY HIGHLIGHTS**

- Opportunity for Sale, Ground Lease or Build-to-Suit
- Join The Human Bean, Kidz Academy & Family Dollar at the Unser/Sage Marketplace
- Great frontage on Unser Blvd with exposure to 19,900 cars per day
- · Balanced site with all utilities in street
- Ideal for Drive-Thru and Freestanding Retail Concepts

#### PROPERTY OVERVIEW

The Unser/Sage Marketplace is a retail development located at the southeast corner of Unser Blvd and Sage Rd that currently consists of Family Dollar, Human Bean and Kidz Academy. This ideally sized 1 acre pad site is the last remaining parcel with Unser Blvd frontage, which features over 19,000 vehicles per day. This site features a slot on both multi-tenant pylon signs and has direct right in/right out access from Unser and cross access through the site to Sage Rd for great circulation and is conditionally approved for a drive-thru use. Ownership is open to offers for sale, ground lease or build-to-suit.