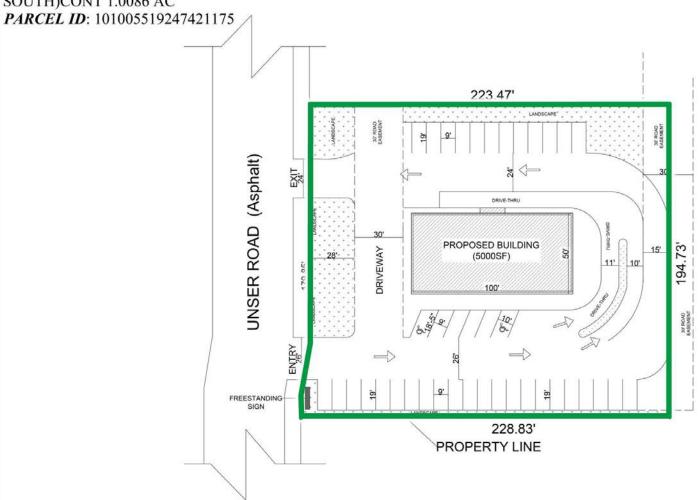

#### SITE PLAN

LOCATION: Unser Blvd SW, Albuquerque, NM 87121, USA

LEGAL DESCR.,: TR A-2 PLAT OF TRS A-1 THRU A-6 UNSER & SAGE

MARKETPLACE(BEING A REPL OF TR A UNIT 1-B LANDS OF ALBUQUERQUE

SOUTH)CONT 1.0086 AC