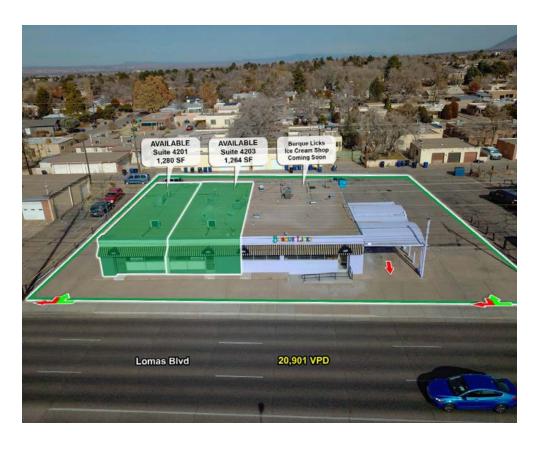

#### PROPERTY OVERVIEW

4201–4207 Lomas offers an exceptional leasing opportunity in a retail building fronting Lomas Blvd. Tenants can lease individual spaces measuring just over 1,200 SF each or combine suites for a total of 2,544 square feet, providing flexibility to accommodate varying space needs. The property is anchored by Burque Licks, a new-to-market ice cream shop opening soon on the east end of the building. Suite 4201 includes an 8'x8' roll-up door leading to a dock-high platform. The spaces feature ceiling heights ranging from 8 to 10 feet. This property presents an excellent opportunity for businesses seeking flexible space in the University submarket, with close proximity to Nob Hill.

#### LOCATION OVERVIEW

The University submarket has undergone some big changes over the past couple of years with both local and national retail investment. Starbucks constructed a new location directly to the east of this building at the corner of Lomas and Washington and High and Dry Brewing opened their doors to the SE on Adams St, both bringing more customers to this specific area. This building sits right up on Lomas Blvd with exposure to over 19,000 cars per day with excellent monument and building signage. Access is great with left in/left out from the west end of the property where parking is currently located outside of the fenced area.