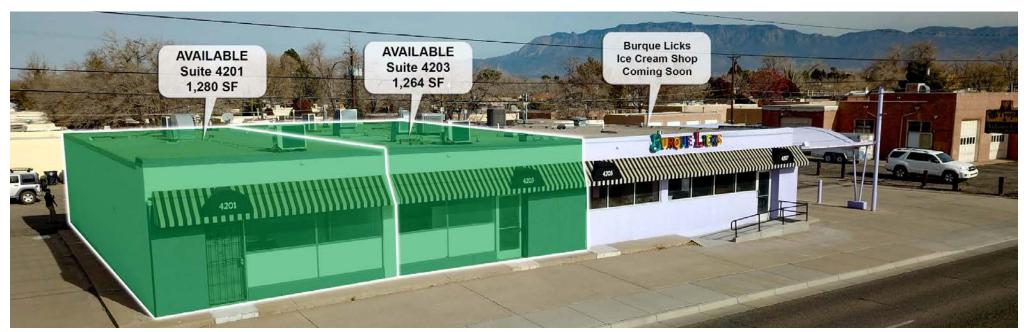

# NOB HILL HIGH VISIBILITY RETAIL

NWQ LOMAS BLVD & WASHINGTON ST 4201-4207 Lomas Boulevard Northeast Albuquerque, NM 87110

**FOR LEASE** 

**AVAILABLE SPACE** 

1,264 - 2,544 SF

RATE \$14.00 PSF Modified Gross Remsa Troy rtroy@resolutre.com 505.337.0777 Austin Tidwell, CCIM atidwell@resolutre.com 505.337.0777

#### PROPERTY OVERVIEW

4201–4207 Lomas offers an exceptional leasing opportunity in a retail building fronting Lomas Blvd. Tenants can lease individual spaces measuring just over 1,200 SF each or combine suites for a total of 2,544 square feet, providing flexibility to accommodate varying space needs. The property is anchored by Burque Licks, a new-to-market ice cream shop opening soon on the east end of the building. Suite 4201 includes an 8'x8' roll-up door leading to a dock-high platform. The spaces feature ceiling heights ranging from 8 to 10 feet. This property presents an excellent opportunity for businesses seeking flexible space in the University submarket, with close proximity to Nob Hill.

### PROPERTY OVERVIEW

Lease Rate: \$14.00 PSF

Lease Structure: Modified Gross

Available Suites: 4201 Lomas - 1,280 SF

4203 Lomas - 1,264 SF

Zoning: MX-M

Submarket: University