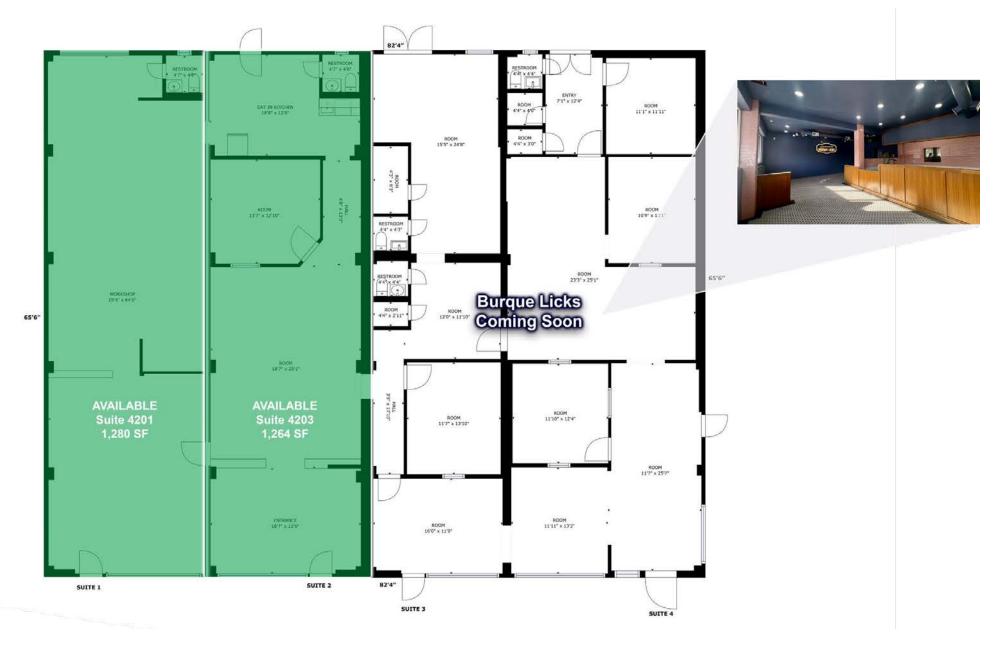

#### PROPERTY OVERVIEW

4201–4207 Lomas offers an exceptional leasing opportunity in a retail building fronting Lomas Blvd. Tenants can lease individual spaces measuring just over 1,200 SF each or combine suites for a total of 2,544 square feet, providing flexibility to accommodate varying space needs. The property is anchored by Burque Licks, a new-to-market ice cream shop opening soon on the east end of the building. Suite 4201 includes an 8'x8' roll-up door leading to a dock-high platform. The spaces feature ceiling heights ranging from 8 to 10 feet. This property presents an excellent opportunity for businesses seeking flexible space in the University submarket, with close proximity to Nob Hill.

### PROPERTY OVERVIEW

Lease Rate: \$14.00 PSF

Lease Structure: Modified Gross

Available Suites: 4201 Lomas - 1,280 SF

4203 Lomas - 1,264 SF

Zoning: MX-M

Submarket: University

# Suite 201 - 1,280 SF

The information contained herein was obtained from sources deemed reliable; however, RESOLUT RE makes no guaranties, warranties or representations to the completeness or accuracy thereof. The presentation of this real estate information is subject to errors; omissions; change of price; prior sale or lease; or withdrawal without notice. RESOLUT RE, which provides real estate brokerage services, is a division of Reliance Retail, LLC, a Texas Limited Liability Company.

# Suite 202 - 1,264 SF

The information contained herein was obtained from sources deemed reliable; however, RESOLUT RE makes no guaranties, warranties or representations to the completeness or accuracy thereof. The presentation of this real estate information is subject to errors; omissions; change of price; prior sale or lease; or withdrawal without notice. RESOLUT RE, which provides real estate brokerage services, is a division of Reliance Retail, LLC, a Texas Limited Liability Company.