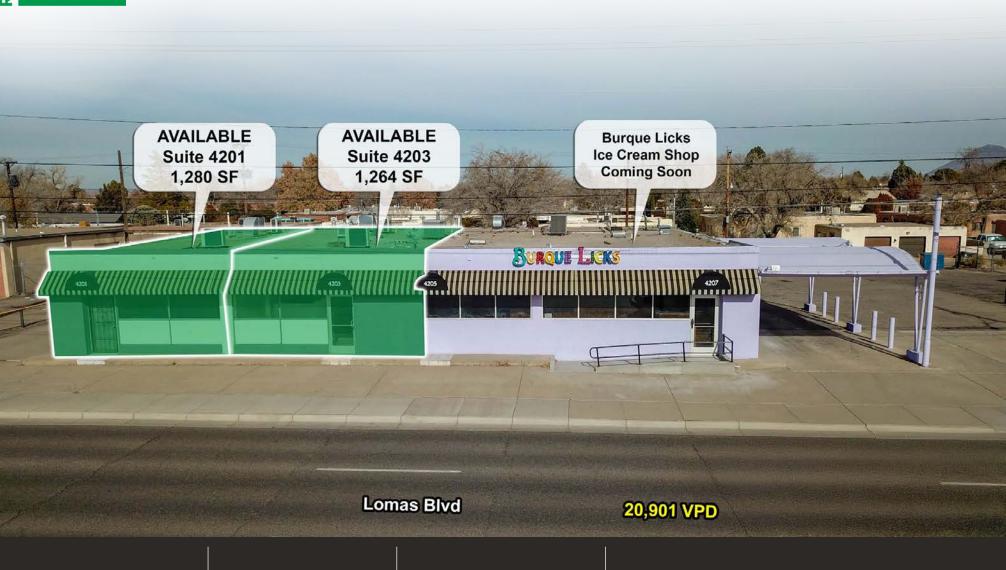

# NOB HILL HIGH VISIBILITY RETAIL

NWQ LOMAS BLVD & WASHINGTON ST 4201-4207 Lomas Boulevard Northeast Albuquerque, NM 87110

**FOR LEASE** 

**AVAILABLE SPACE** 

1,264 - 2,544 SF

RATE \$14.00 PSF Modified Gross Remsa Troy rtroy@resolutre.com 505.337.0777 Austin Tidwell, CCIM atidwell@resolutre.com 505.337.0777

#### PROPERTY OVERVIEW

4201–4207 Lomas offers an exceptional leasing opportunity in a retail building fronting Lomas Blvd. Tenants can lease individual spaces measuring just over 1,200 SF each or combine suites for a total of 2,544 square feet, providing flexibility to accommodate varying space needs. The property is anchored by Burque Licks, a new-to-market ice cream shop opening soon on the east end of the building. Suite 4201 includes an 8'x8' roll-up door leading to a dock-high platform. The spaces feature ceiling heights ranging from 8 to 10 feet. This property presents an excellent opportunity for businesses seeking flexible space in the University submarket, with close proximity to Nob Hill.

### PROPERTY OVERVIEW

Lease Rate: \$14.00 PSF

Lease Structure: Modified Gross

Available Suites: 4201 Lomas - 1,280 SF

4203 Lomas - 1,264 SF

Zoning: MX-M

Submarket: University