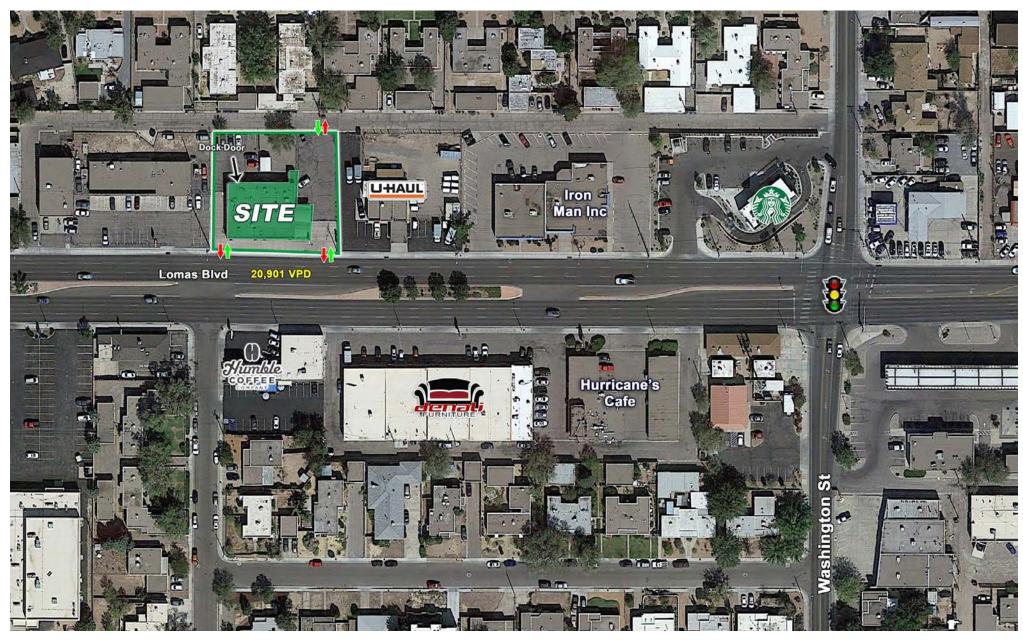

## **AREA TRAFFIC GENERATORS**

# **DEMOGRAPHIC SNAPSHOT 2024**

117,564 POPULATION 3-MILE RADIUS

\$78,105.00 AVG HH INCOME 3-MILE RADIUS

134,470

DAYTIME POPULATION

3-MILE RADIUS

**TRAFFIC COUNTS** Lomas Blvd: 20,901 VPD (Sites USA 2024)

#### LOCATION OVERVIEW

The University submarket has undergone some big changes over the past couple of years with both local and national retail investment. Starbucks constructed a new location directly to the east of this building at the corner of Lomas and Washington and High and Dry Brewing opened their doors to the SE on Adams St, both bringing more customers to this specific area. This building sits right up on Lomas Blvd with exposure to over 19,000 cars per day with excellent monument and building signage. Access is great with left in/left out from the west end of the property where parking is currently located outside of the fenced area.