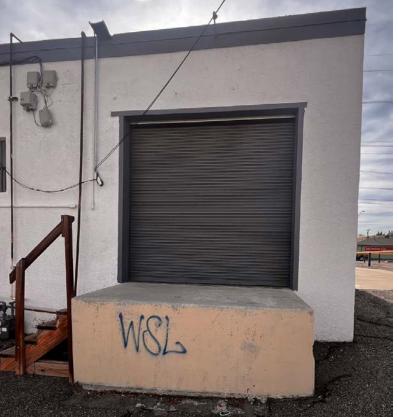

#### PROPERTY HIGHLIGHTS

- Convenient Features: Includes an 8'x8' roll-up door, perfect for seamless deliveries and efficient operations.
- Prime Location: Situated among hightraffic, popular neighbors like Humble Coffee, Starbucks, High & Dry Brewing, Sprouts, True Value, and Ace Hardware.
- Outstanding Visibility: Enjoy prime building signage fronting Lomas Boulevard, exposed to over 19,150 vehicles daily.
- Plentiful Parking: Ample parking space available at the rear of the property for your customers and staff.
- Accessible Entry Points: Easy vehicle access from Lomas Boulevard and a back alley connecting to Washington Street or Montclaire Drive.
- Flexible Layout: Suites are currently open but can easily be demised for two tenants.

#### PROPERTY OVERVIEW

4201–4207 Lomas offers an exceptional leasing opportunity in a retail building fronting Lomas Blvd. Tenants can lease individual spaces measuring just over 1,200 SF each or combine suites for a total of 2,544 square feet, providing flexibility to accommodate varying space needs. The property is anchored by Burque Licks, a new-to-market ice cream shop opening soon on the east end of the building. Suite 4201 includes an 8'x8' roll-up door leading to a dock-high platform. The spaces feature ceiling heights ranging from 8 to 10 feet. This property presents an excellent opportunity for businesses seeking flexible space in the University submarket, with close proximity to Nob Hill.