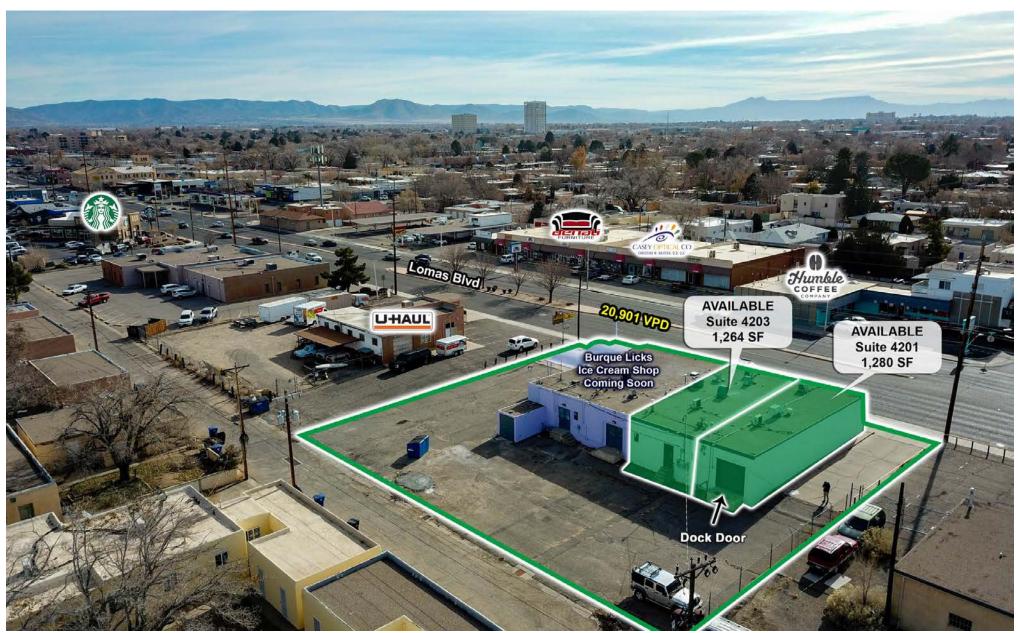

#### PROPERTY HIGHLIGHTS

- Convenient Features: Includes an 8'x8' roll-up door, perfect for seamless deliveries and efficient operations.
- Prime Location: Situated among hightraffic, popular neighbors like Humble Coffee, Starbucks, High & Dry Brewing, Sprouts, True Value, and Ace Hardware.
- Outstanding Visibility: Enjoy prime building signage fronting Lomas Boulevard, exposed to over 19,150 vehicles daily.
- Plentiful Parking: Ample parking space available at the rear of the property for your customers and staff.
- Accessible Entry Points: Easy vehicle access from Lomas Boulevard and a back alley connecting to Washington Street or Montclaire Drive.
- Flexible Layout: Suites are currently open but can easily be demised for two tenants.

# **DEMOGRAPHIC SNAPSHOT 2024**

117,564 POPULATION 3-MILE RADIUS

\$78,105.00 AVG HH INCOME 3-MILE RADIUS

134,470

DAYTIME POPULATION

3-MILE RADIUS

**TRAFFIC COUNTS** Lomas Blvd: 20,901 VPD (Sites USA 2024)

#### PROPERTY OVERVIEW

4201–4207 Lomas offers an exceptional leasing opportunity in a retail building fronting Lomas Blvd. Tenants can lease individual spaces measuring just over 1,200 SF each or combine suites for a total of 2,544 square feet, providing flexibility to accommodate varying space needs. The property is anchored by Burque Licks, a new-to-market ice cream shop opening soon on the east end of the building. Suite 4201 includes an 8'x8' roll-up door leading to a dock-high platform. The spaces feature ceiling heights ranging from 8 to 10 feet. This property presents an excellent opportunity for businesses seeking flexible space in the University submarket, with close proximity to Nob Hill.

#### LOCATION OVERVIEW

The University submarket has undergone some big changes over the past couple of years with both local and national retail investment. Starbucks constructed a new location directly to the east of this building at the corner of Lomas and Washington and High and Dry Brewing opened their doors to the SE on Adams St, both bringing more customers to this specific area. This building sits right up on Lomas Blvd with exposure to over 19,000 cars per day with excellent monument and building signage. Access is great with left in/left out from the west end of the property where parking is currently located outside of the fenced area.

### PROPERTY OVERVIEW

Lease Rate: \$14.00 PSF

Lease Structure: Modified Gross

Available Suites: 4201 Lomas - 1,280 SF

4203 Lomas - 1,264 SF

Zoning: MX-M

Submarket: University