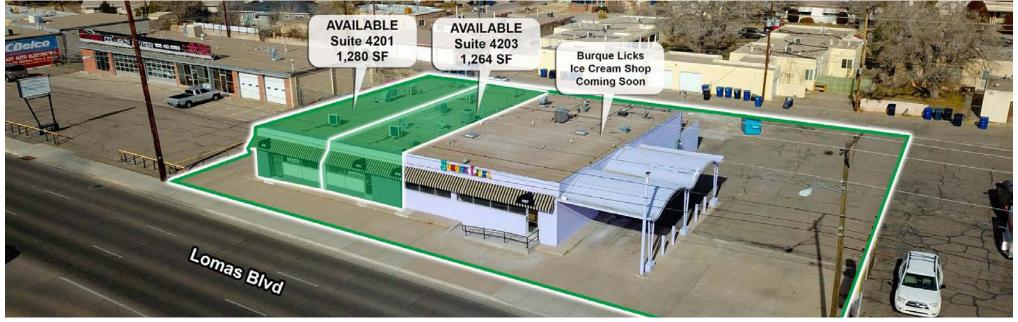

# NOB HILL HIGH VISIBILITY RETAIL

NWQ LOMAS BLVD & WASHINGTON ST 4201-4207 Lomas Boulevard Northeast Albuquerque, NM 87110

**FOR LEASE** 

**AVAILABLE SPACE** 

1,264 - 2,544 SF

RATE \$14.00 PSF Modified Gross Remsa Troy rtroy@resolutre.com 505.337.0777 Austin Tidwell, CCIM atidwell@resolutre.com 505.337.0777

#### PROPERTY HIGHLIGHTS

- Convenient Features: Includes an 8'x8' roll-up door, perfect for seamless deliveries and efficient operations.
- Prime Location: Situated among hightraffic, popular neighbors like Humble Coffee, Starbucks, High & Dry Brewing, Sprouts, True Value, and Ace Hardware.
- Outstanding Visibility: Enjoy prime building signage fronting Lomas Boulevard, exposed to over 19,150 vehicles daily.
- Plentiful Parking: Ample parking space available at the rear of the property for your customers and staff.
- Accessible Entry Points: Easy vehicle access from Lomas Boulevard and a back alley connecting to Washington Street or Montclaire Drive.
- Flexible Layout: Suites are currently open but can easily be demised for two tenants.

#### PROPERTY OVERVIEW

4201–4207 Lomas offers an exceptional leasing opportunity in a retail building fronting Lomas Blvd. Tenants can lease individual spaces measuring just over 1,200 SF each or combine suites for a total of 2,544 square feet, providing flexibility to accommodate varying space needs. The property is anchored by Burque Licks, a new-to-market ice cream shop opening soon on the east end of the building. Suite 4201 includes an 8'x8' roll-up door leading to a dock-high platform. The spaces feature ceiling heights ranging from 8 to 10 feet. This property presents an excellent opportunity for businesses seeking flexible space in the University submarket, with close proximity to Nob Hill.

### PROPERTY OVERVIEW

Lease Rate: \$14.00 PSF

Lease Structure: Modified Gross

Available Suites: 4201 Lomas - 1,280 SF

4203 Lomas - 1,264 SF

Zoning: MX-M

Submarket: University

# Suite 201 - 1,280 SF

The information contained herein was obtained from sources deemed reliable; however, RESOLUT RE makes no guaranties, warranties or representations to the completeness or accuracy thereof. The presentation of this real estate information is subject to errors; omissions; change of price; prior sale or lease; or withdrawal without notice. RESOLUT RE, which provides real estate brokerage services, is a division of Reliance Retail, LLC, a Texas Limited Liability Company.

# Suite 202 - 1,264 SF

The information contained herein was obtained from sources deemed reliable; however, RESOLUT RE makes no guaranties, warranties or representations to the completeness or accuracy thereof. The presentation of this real estate information is subject to errors; omissions; change of price; prior sale or lease; or withdrawal without notice. RESOLUT RE, which provides real estate brokerage services, is a division of Reliance Retail, LLC, a Texas Limited Liability Company.