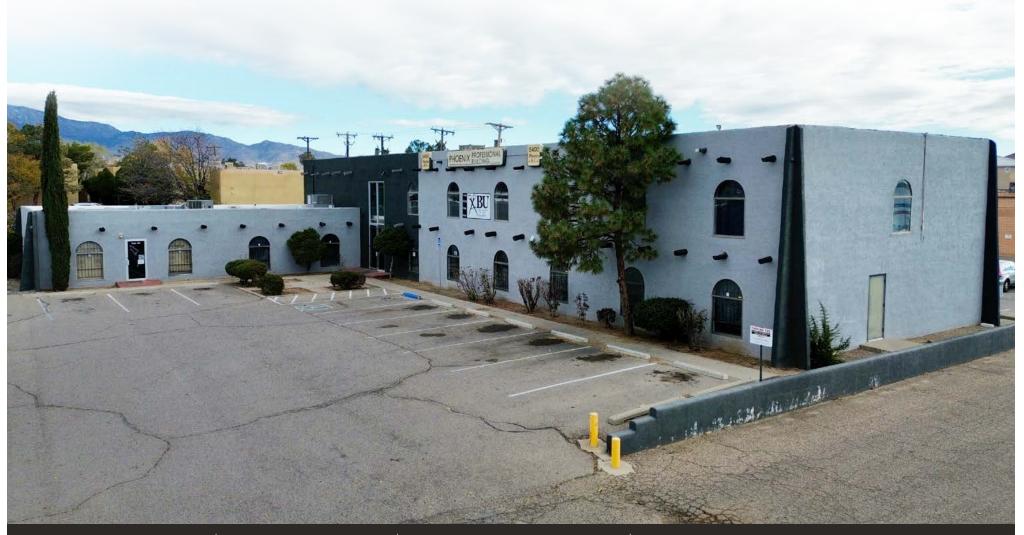

## **ABU PROFESSIONAL BUILDING**

SEC OF PHOENIX AVE AND MADEIRA DR 5400 Phoenix Avenue Northeast Albuquerque, NM 87110

FOR LEASE

#### **PROPERTY OVERVIEW**

Located near the intersection of San Mateo and Menaul, 5400 Phoenix Ave NE provides flexible office leasing options to accommodate a variety of business needs. The property features a spacious 5,235-square-foot upstairs unit with private access at the rear of the building. Highlights include conference rooms, multiple offices, several bathrooms, and ample parking.

#### LOCATION OVERVIEW

Situated in the heart of Albuquerque, 5400 Phoenix Ave NE offers a strategic location near the intersection of San Mateo and Menaul. This central area provides convenient access to major roadways, including I-40, and is well-served by public transportation. The property is surrounded by a variety of amenities, including restaurants, shopping centers, and service providers, creating a convenient environment for businesses and their clients. Its location ensures high visibility and accessibility, making it an ideal choice for professionals seeking to establish or expand their presence in a thriving commercial area.