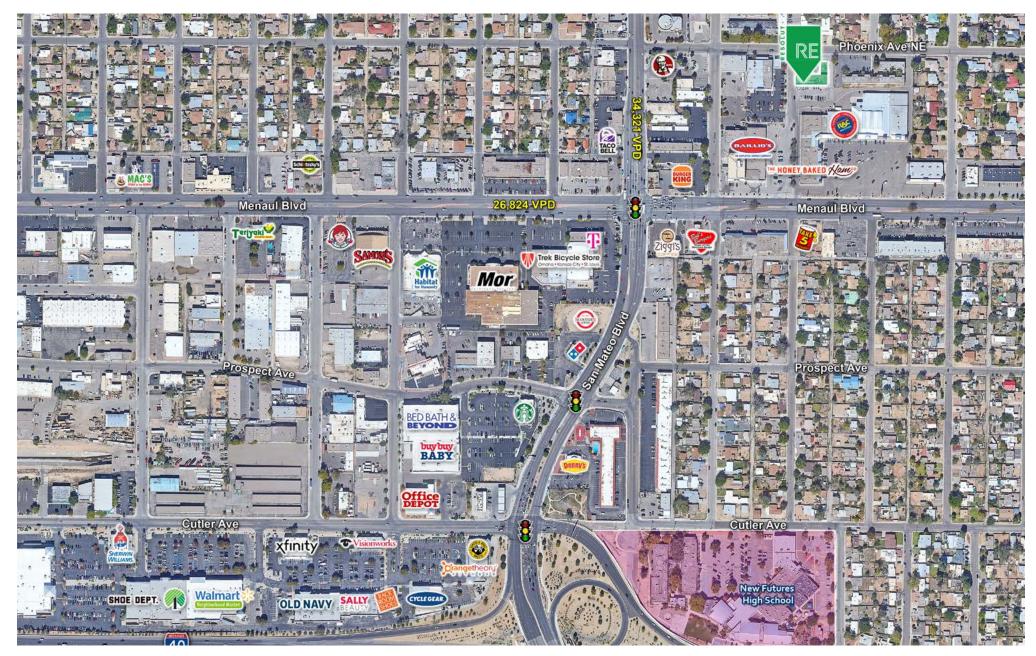

#### Central Location:

Situated near the intersection of San Mateo and Menaul, providing easy access to major roads and public transportation.

#### **AREA TRAFFIC GENERATORS**

#### LOCATION OVERVIEW

Situated in the heart of Albuquerque, 5400 Phoenix Ave NE offers a strategic location near the intersection of San Mateo and Menaul. This central area provides convenient access to major roadways, including I-40, and is well-served by public transportation. The property is surrounded by a variety of amenities, including restaurants, shopping centers, and service providers, creating a convenient environment for businesses and their clients. Its location ensures high visibility and accessibility, making it an ideal choice for professionals seeking to establish or expand their presence in a thriving commercial area.