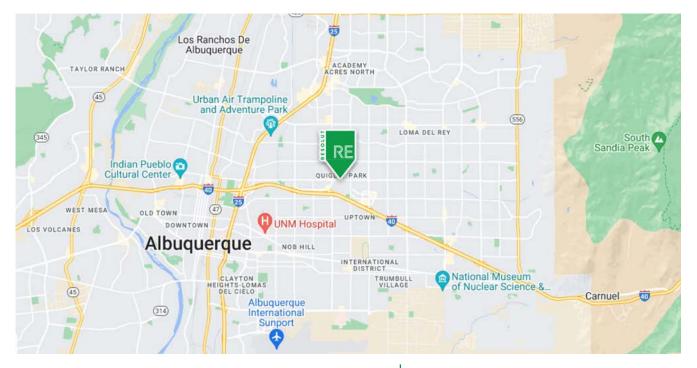

#### LOCATION OVERVIEW

Situated in the heart of Albuquerque, 5400 Phoenix Ave NE offers a strategic location near the intersection of San Mateo and Menaul. This central area provides convenient access to major roadways, including I-40, and is well-served by public transportation. The property is surrounded by a variety of amenities, including restaurants, shopping centers, and service providers, creating a convenient environment for businesses and their clients. Its location ensures high visibility and accessibility, making it an ideal choice for professionals seeking to establish or expand their presence in a thriving commercial area.