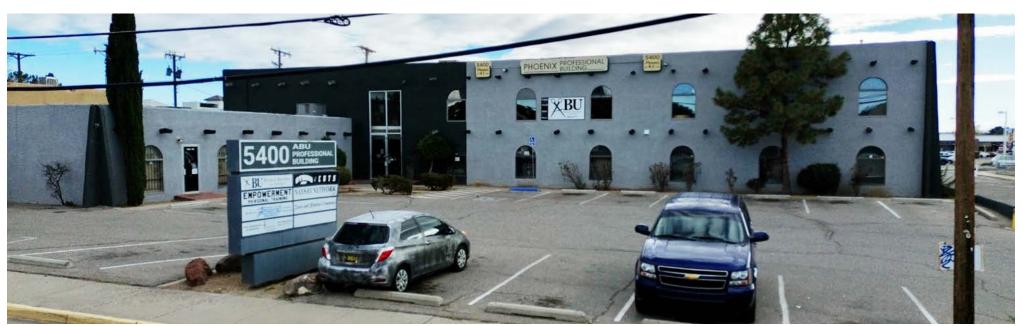

## **ABU PROFESSIONAL BUILDING**

SEC OF PHOENIX AVE AND MADEIRA DR 5400 Phoenix Avenue Northeast Albuquerque, NM 87110

FOR LEASE

#### **PROPERTY OVERVIEW**

Located near the intersection of San Mateo and Menaul, 5400 Phoenix Ave NE provides flexible office leasing options to accommodate a variety of business needs. The property features a spacious 5,235-square-foot upstairs unit with private access at the rear of the building. Highlights include conference rooms, multiple offices, several bathrooms, and ample parking.