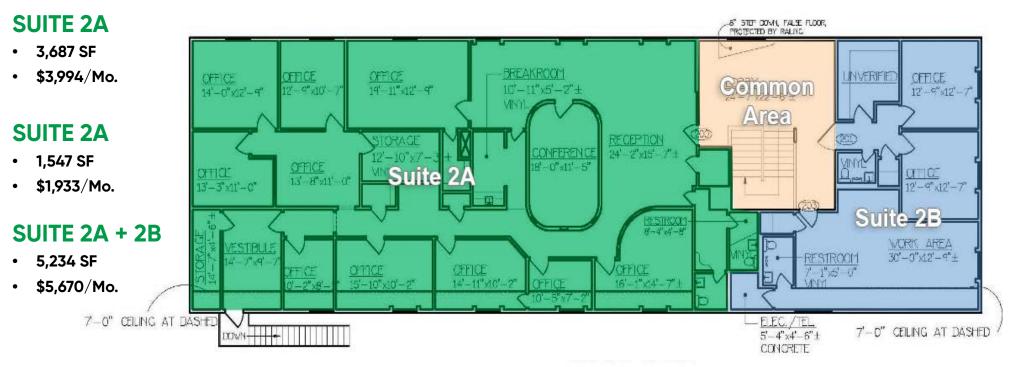

#### **AVAILABLE SPACE** 5,235 SF

**RATE** 2nd Floor: \$13.00-15.00 PSF **Remsa Troy** rtroy@resolutre.com 505.337.0777 Jeremy Salazar jsalazar@resolutre.com 505.337.0777

The information contained herein was obtained from sources deemed reliable; however, RESOLUT RE makes no guaranties, warranties or representations to the completeness or accuracy thereof. The presentation of this real estate information is subject to errors; omissions; change of price; prior sale or lease; or withdrawal without notice. RESOLUT RE, which provides real estate brokerage services, is a division of Reliance Retail, LLC, a Texas Limited Liability Company.

#### **PROPERTY OVERVIEW**

Located near the intersection of San Mateo and Menaul, 5400 Phoenix Ave NE provides flexible office leasing options to accommodate a variety of business needs. The property features a spacious 5,235-square-foot upstairs unit with private access at the rear of the building. Highlights include conference rooms, multiple offices, several bathrooms, and ample parking.

#### **PROPERTY OVERVIEW**

| Lease Rate:   | \$13.00-15.00 PSF |
|---------------|-------------------|
| Available SF: | 5,235 SF          |
| Zoning:       | MX-T              |

The information contained herein was obtained from sources deemed reliable; however, RESOLUT RE makes no guaranties, warranties or representations to the completeness or accuracy thereof. The presentation of this real estate information is subject to errors; omissions; change of price; prior sale or lease; or withdrawal without notice. RESOLUT RE, which provides real estate brokerage services, is a division of Reliance Retail, LLC, a Texas Limited Liability Company.

# Second Floor - 5,235± SF

The information contained herein was obtained from sources deemed reliable; however, RESOLUT RE makes no guaranties, warranties or representations to the completeness or accuracy thereof. The presentation of this real estate information is subject to errors; omissions; change of price; prior sale or lease; or withdrawal without notice. RESOLUT RE, which provides real estate brokerage services, is a division of Reliance Retail, LLC, a Texas Limited Liability Company.