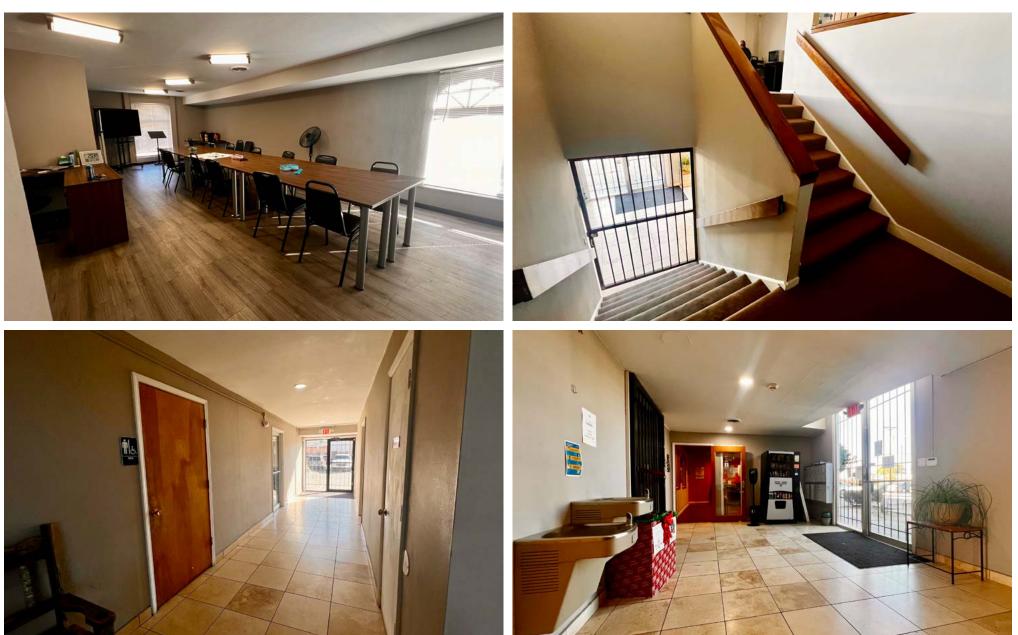

#### **PROPERTY HIGHLIGHTS**

• Flexible Space Options:

Offers a range of office sizes to accommodate different business needs, with the entire 2nd floor available

#### • Ample Parking:

Provides sufficient parking spaces for tenants and visitors.

- Affordable Leasing Rates: Competitive pricing suitable for various business budgets.
- **Conference Rooms:** Availability of meeting spaces for tenant use.

#### **PROPERTY OVERVIEW**

Located near the intersection of San Mateo and Menaul, 5400 Phoenix Ave NE provides flexible office leasing options to accommodate a variety of business needs. The property features a spacious 5,235-square-foot upstairs unit with private access at the rear of the building. Highlights include conference rooms, multiple offices, several bathrooms, and ample parking.

# Second Floor - 5,235± SF

The information contained herein was obtained from sources deemed reliable; however, RESOLUT RE makes no guaranties, warranties or representations to the completeness or accuracy thereof. The presentation of this real estate information is subject to errors; omissions; change of price; prior sale or lease; or withdrawal without notice. RESOLUT RE, which provides real estate brokerage services, is a division of Reliance Retail, LLC, a Texas Limited Liability Company.