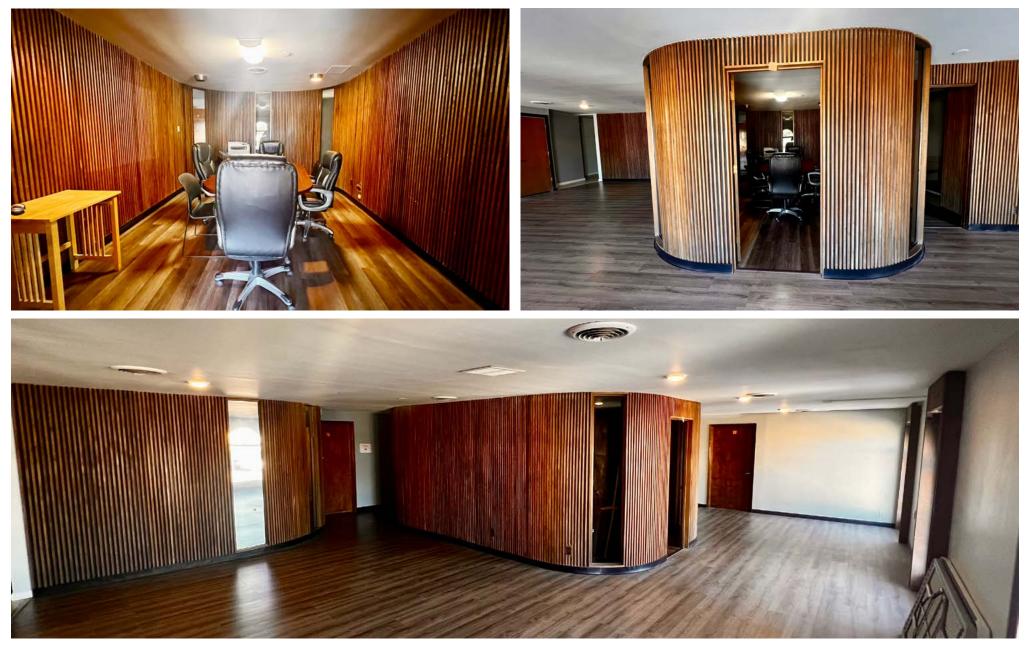

#### **PROPERTY OVERVIEW**

Located near the intersection of San Mateo and Menaul, 5400 Phoenix Ave NE provides flexible office leasing options to accommodate a variety of business needs. The property features a spacious 5,235-square-foot upstairs unit with private access at the rear of the building. Highlights include conference rooms, multiple offices, several bathrooms, and ample parking.