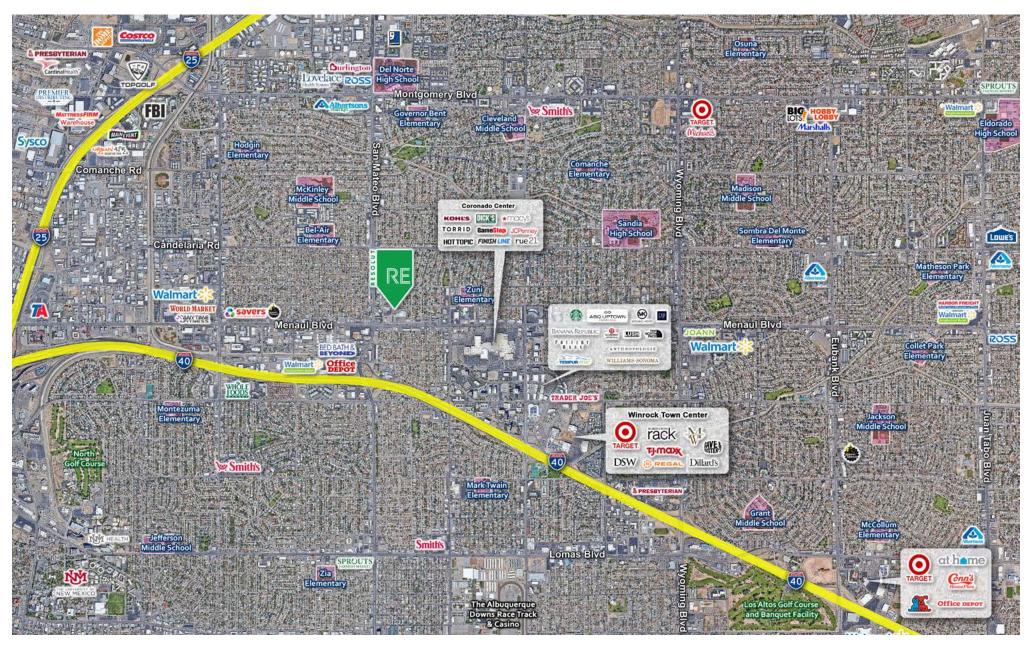

#### LOCATION OVERVIEW

Situated in the heart of Albuquerque, 5400 Phoenix Ave NE offers a strategic location near the intersection of San Mateo and Menaul. This central area provides convenient access to major roadways, including I-40, and is well-served by public transportation. The property is surrounded by a variety of amenities, including restaurants, shopping centers, and service providers, creating a convenient environment for businesses and their clients. Its location ensures high visibility and accessibility, making it an ideal choice for professionals seeking to establish or expand their presence in a thriving commercial area.