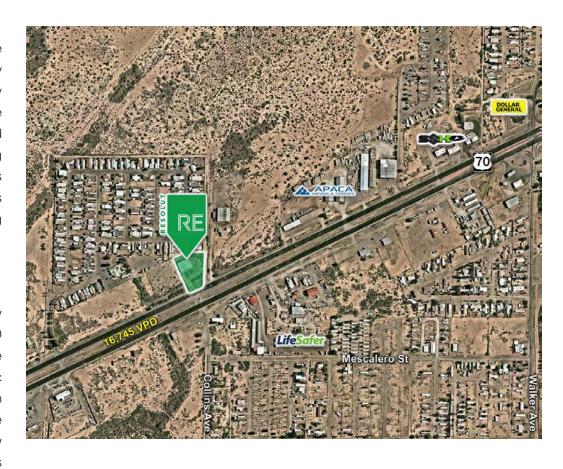

#### **PROPERTY HIGHLIGHTS**

- Freestanding building for exclusive tenant use, ensuring control over the space
- Wide open floor plan for flexibility
- Excellent visibility fronting US-70 exposed to over 8,500 cars per day
- Access from US-70 and Collins St
- · Monument and building signage
- Modern infrastructure in good condition
- Close to major points of interest including White Sands National Park, Holloman AFB, and Ben Archer Health Center

#### **AREA TRAFFIC GENERATORS**

#### **DEMOGRAPHIC SNAPSHOT 2024**

11,078
POPULATION
3-MILE RADIUS

\$92,474.00 AVG HH INCOME 3-MILE RADIUS

**6,178 DAYTIME POPULATION**3-MILE RADIUS

TRAFFIC COUNTS
US-70: 16,745 VPD
San Felipe Rd: 2,956 VPD
(Costar 2024)