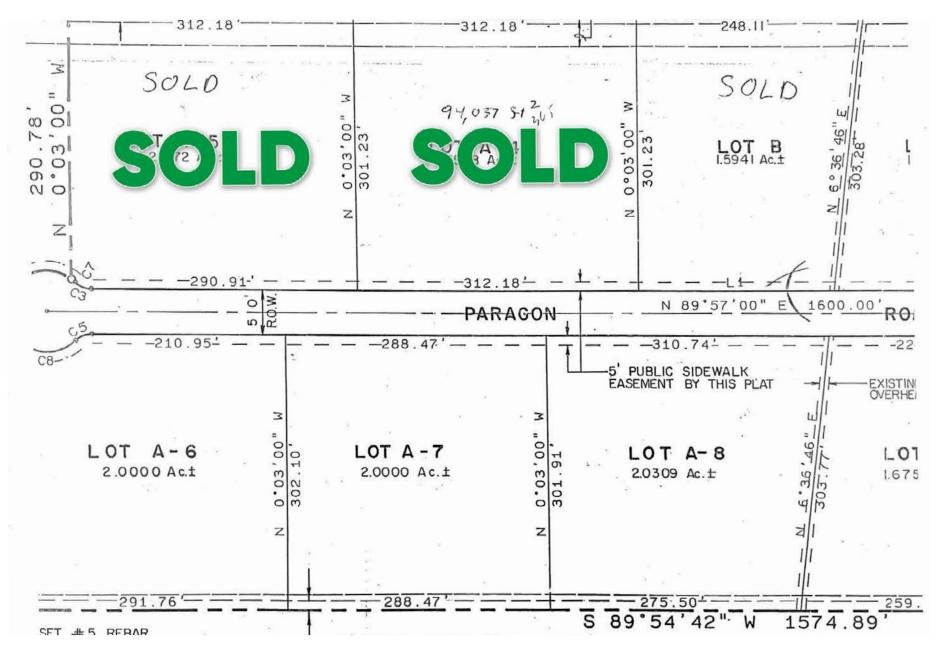

### **PROPERTY OVERVIEW**

#### Size and Layout:

The property spans approximately 2 acres, providing ample space for industrial or commercial use. Fully fenced and gated, ensuring security and easy access control. Zoned for industrial activities, suitable for warehouses, manufacturing, logistics, or storage facilities.

## **PROPERTY OVERVIEW**

| Lot Size: | 2.1 AC |
|-----------|--------|
| Zoning:   | M1     |

The information contained herein was obtained from sources deemed reliable; however, RESOLUT RE makes no guaranties, warranties or representations to the completeness or accuracy thereof. The presentation of this real estate information is subject to errors; omissions; change of price; prior sale or lease; or withdrawal without notice. RESOLUT RE, which provides real estate brokerage services, is a division of Reliance Retail, LLC, a Texas Limited Liability Company.