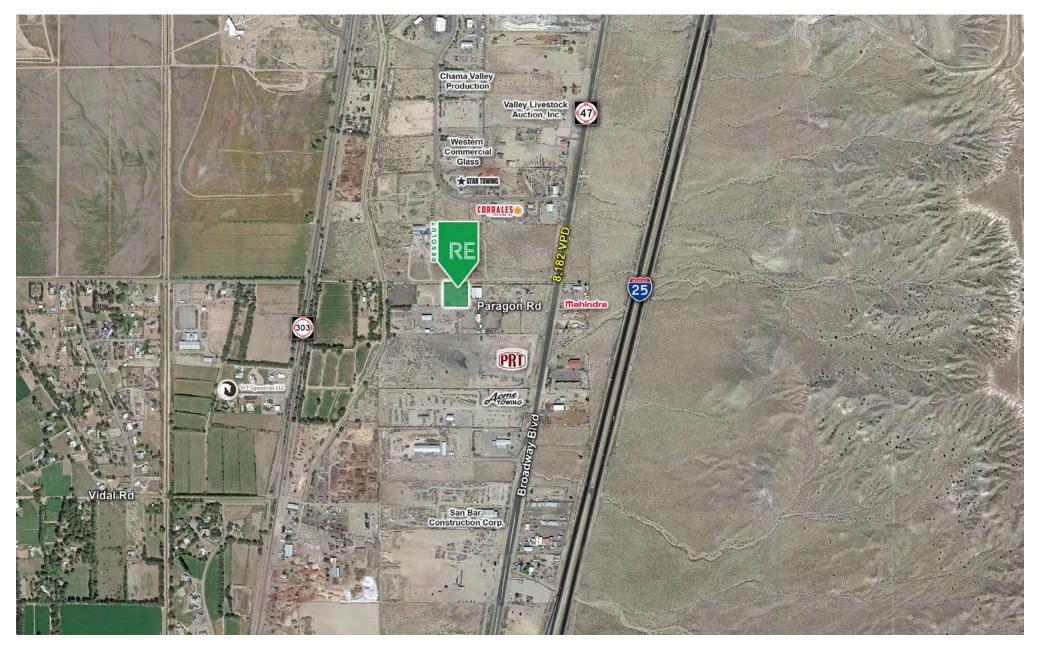

#### Accessibility:

Conveniently located near I-25 and Broadway, facilitating transportation of goods and employee commutes.

## LOCATION OVERVIEW

This location is in great proximity to I25 via Broadway or Rio Bravo. Located on a dead-end street providing low visibility, and adding security for storage of equipment or supplies. Situated in a prime industrial area, desirable for its proximity to suppliers and distribution sites. Potential for utilities like electricity, water, and gas available on or near the site.