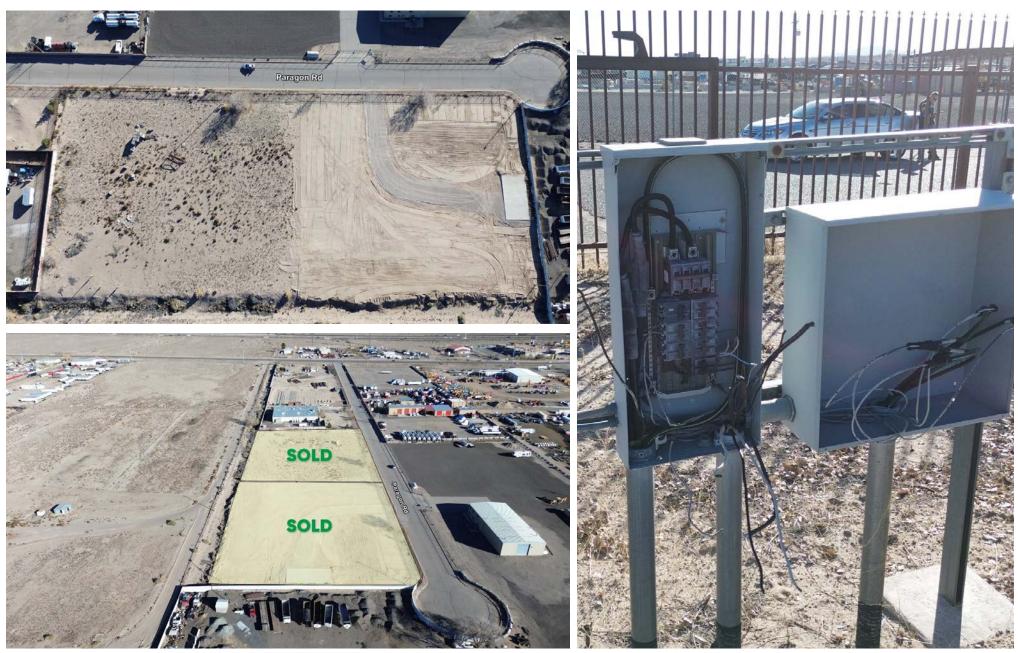

# **PROPERTY HIGHLIGHTS**

- 2+ acres of rare M1 land
- Power on the property
- Fully fenced and gated
- Desirable industrial area

#### Size and Layout:

The property spans approximately 2 acres, providing ample space for industrial or commercial use. Fully fenced and gated, ensuring security and easy access control. Zoned for industrial activities, suitable for warehouses, manufacturing, logistics, or storage facilities.

## **PROPERTY OVERVIEW**

| Lot Size: | 2.1 AC |
|-----------|--------|
| Zoning:   | M1     |

The information contained herein was obtained from sources deemed reliable; however, RESOLUT RE makes no guaranties, warranties or representations to the completeness or accuracy thereof. The presentation of this real estate information is subject to errors; omissions; change of price; prior sale or lease; or withdrawal without notice. RESOLUT RE, which provides real estate brokerage services, is a division of Reliance Retail, LLC, a Texas Limited Liability Company.