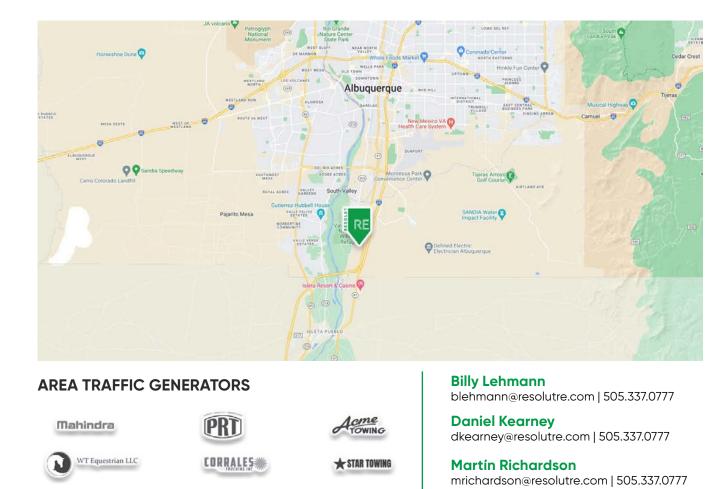

## LOCATION OVERVIEW

This location is in great proximity to I25 via Broadway or Rio Bravo. Located on a dead-end street providing low visibility, and adding security for storage of equipment or supplies. Situated in a prime industrial area, desirable for its proximity to suppliers and distribution sites. Potential for utilities like electricity, water, and gas available on or near the site.

SOLD

**Billy Lehmann** 505.337.0777

**Daniel Kearney** 505.337.0777

Martín Richardson blehmann@resolutre.com dkearney@resolutre.com mrichardson@resolutre.com 505.337.0777