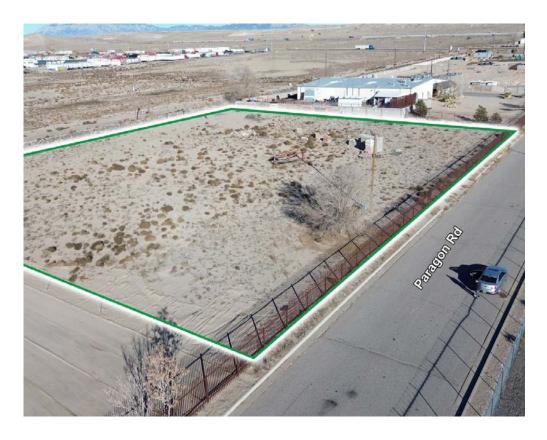

### **PROPERTY OVERVIEW**

#### Size and Layout:

The property spans approximately 2 acres, providing ample space for industrial or commercial use. Fully fenced and gated, ensuring security and easy access control. Zoned for industrial activities, suitable for warehouses, manufacturing, logistics, or storage facilities.

## LOCATION OVERVIEW

This location is in great proximity to I25 via Broadway or Rio Bravo. Located on a dead-end street providing low visibility, and adding security for storage of equipment or supplies. Situated in a prime industrial area, desirable for its proximity to suppliers and distribution sites. Potential for utilities like electricity, water, and gas available on or near the site.

## **PROPERTY OVERVIEW**

| Lot Size: | 2.1 AC |
|-----------|--------|
| Zoning:   | M1     |

The information contained herein was obtained from sources deemed reliable; however, RESOLUT RE makes no guaranties, warranties or representations to the completeness or accuracy thereof. The presentation of this real estate information is subject to errors; omissions; change of price; prior sale or lease; or withdrawal without notice. RESOLUT RE, which provides real estate brokerage services, is a division of Reliance Retail, LLC, a Texas Limited Liability Company.