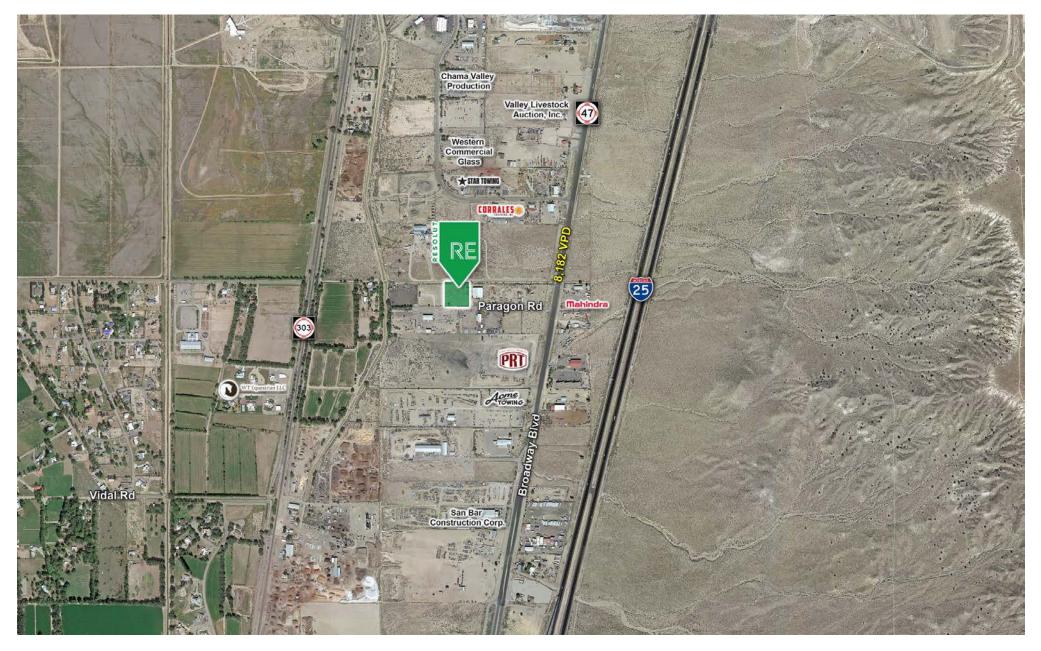

#### Accessibility:

Conveniently located near I-25 and Broadway, facilitating transportation of goods and employee commutes.

## LOCATION OVERVIEW

This location is in great proximity to I25 via Broadway or Rio Bravo. Located on a dead-end street providing low visibility, and adding security for storage of equipment or supplies. Situated in a prime industrial area, desirable for its proximity to suppliers and distribution sites. Potential for utilities like electricity, water, and gas available on or near the site.