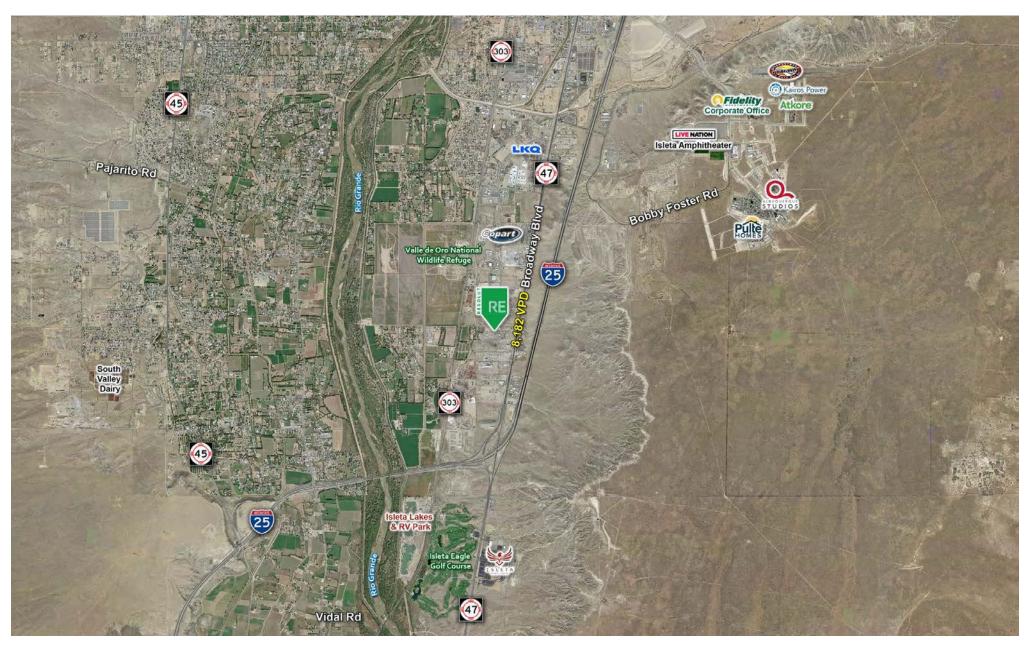

#### Accessibility:

Conveniently located near I-25 and Broadway, facilitating transportation of goods and employee commutes.

## LOCATION OVERVIEW

This location is in great proximity to I25 via Broadway or Rio Bravo. Located on a dead-end street providing low visibility, and adding security for storage of equipment or supplies. Situated in a prime industrial area, desirable for its proximity to suppliers and distribution sites. Potential for utilities like electricity, water, and gas available on or near the site.