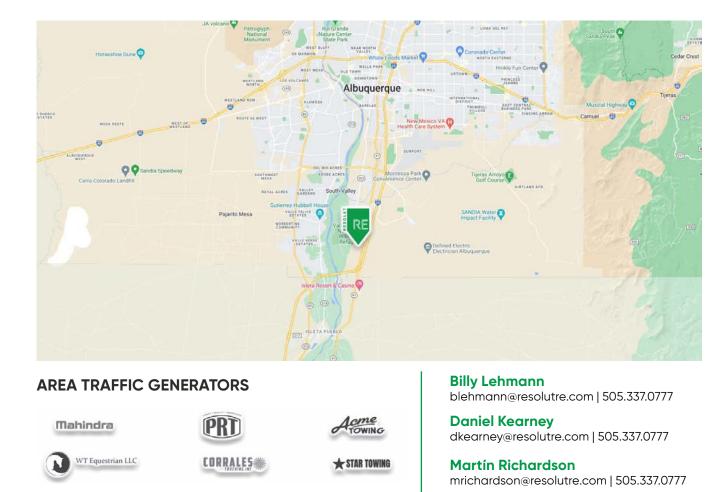

#### Accessibility:

Conveniently located near I-25 and Broadway, facilitating transportation of goods and employee commutes.

## LOCATION OVERVIEW

This location is in great proximity to I25 via Broadway or Rio Bravo. Located on a dead-end street providing low visibility, and adding security for storage of equipment or supplies. Situated in a prime industrial area, desirable for its proximity to suppliers and distribution sites. Potential for utilities like electricity, water, and gas available on or near the site.