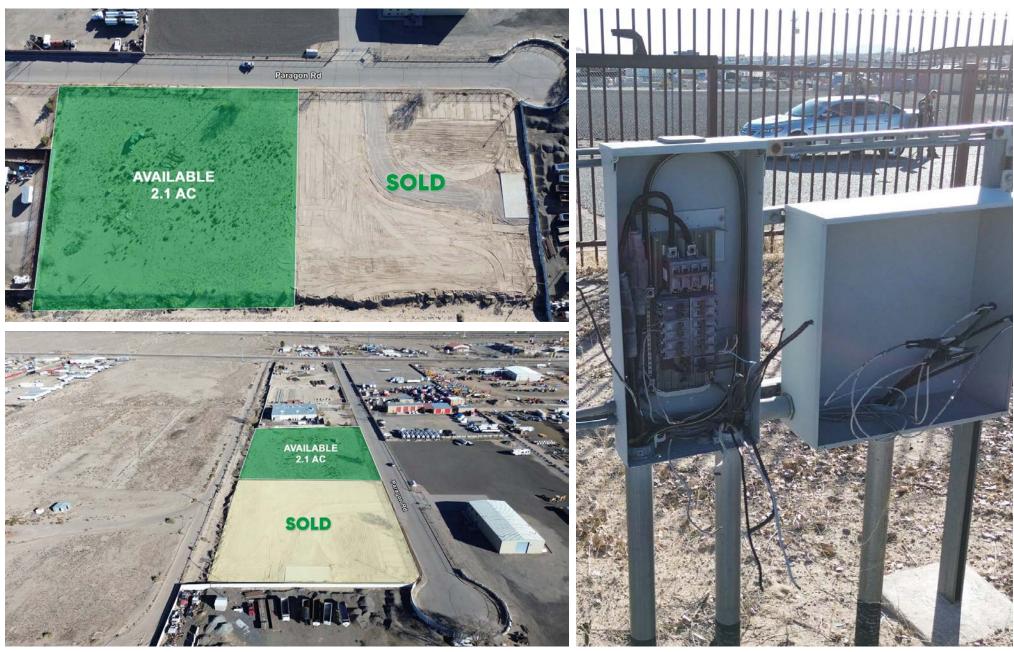

FOR SALE 2.1 AC

**AVAILABLE LAND** PRICE \$500,000

**Billy Lehmann** blehmann@resolutre.com 505.337.0777

**Daniel Kearney** 505.337.0777

Martín Richardson dkearney@resolutre.com mrichardson@resolutre.com 505.337.0777

## **PROPERTY HIGHLIGHTS**

- 2+ acres of rare M1 land
- Power on the property
- Fully fenced and gated
- Desirable industrial area

#### Size and Layout:

The property spans approximately 2 acres, providing ample space for industrial or commercial use. Fully fenced and gated, ensuring security and easy access control. Zoned for industrial activities, suitable for warehouses, manufacturing, logistics, or storage facilities.

## **PROPERTY OVERVIEW**

| Lot Size: | 2.1 AC |
|-----------|--------|
| Zoning:   | M1     |