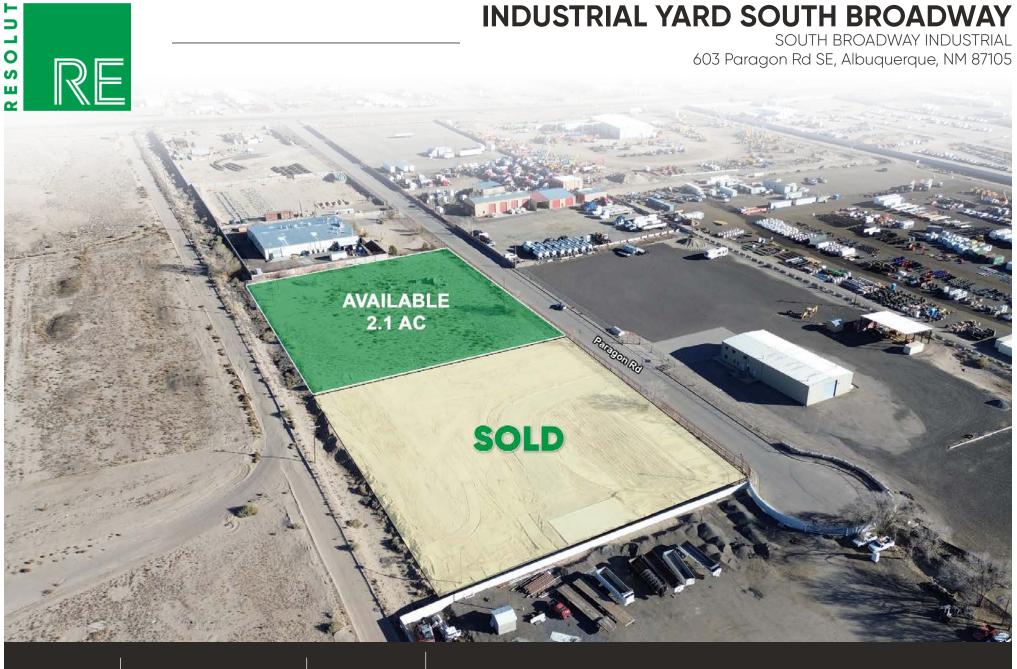

FOR SALE 2.1 AC

**AVAILABLE LAND** PRICE \$500,000

**Billy Lehmann** blehmann@resolutre.com 505.337.0777

**Daniel Kearney** 505.337.0777

Martín Richardson dkearney@resolutre.com mrichardson@resolutre.com 505.337.0777

## **PROPERTY HIGHLIGHTS**

- 2+ acres of rare M1 land
- Power on the property
- Fully fenced and gated
- Desirable industrial area

## **PROPERTY OVERVIEW**

| Lot Size: | 2.1 AC |
|-----------|--------|
| Zoning:   | M1     |