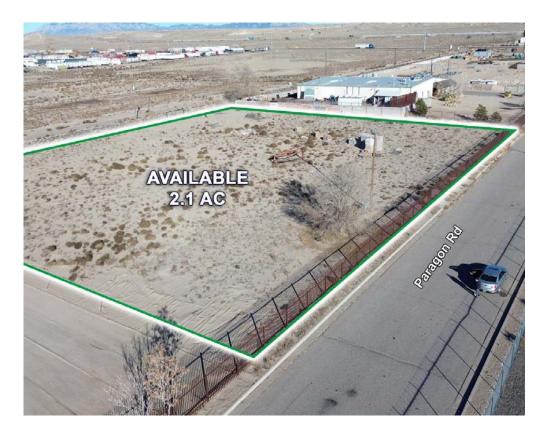

FOR SALE 2.1 AC

**AVAILABLE LAND** PRICE \$500,000

**Billy Lehmann** blehmann@resolutre.com 505.337.0777

**Daniel Kearney** 505.337.0777

Martín Richardson dkearney@resolutre.com mrichardson@resolutre.com 505.337.0777

## **PROPERTY HIGHLIGHTS**

- 2+ acres of rare M1 land
- Power on the property
- Fully fenced and gated
- Desirable industrial area

### **PROPERTY OVERVIEW**

#### Size and Layout:

The property spans approximately 2 acres, providing ample space for industrial or commercial use. Fully fenced and gated, ensuring security and easy access control. Zoned for industrial activities, suitable for warehouses, manufacturing, logistics, or storage facilities.

#### Accessibility:

Conveniently located near I-25 and Broadway, facilitating transportation of goods and employee commutes.

## LOCATION OVERVIEW

This location is in great proximity to I25 via Broadway or Rio Bravo. Located on a dead-end street providing low visibility, and adding security for storage of equipment or supplies. Situated in a prime industrial area, desirable for its proximity to suppliers and distribution sites. Potential for utilities like electricity, water, and gas available on or near the site.

## **PROPERTY OVERVIEW**

| Lot Size: | 2.1 AC |
|-----------|--------|
| Zoning:   | M1     |