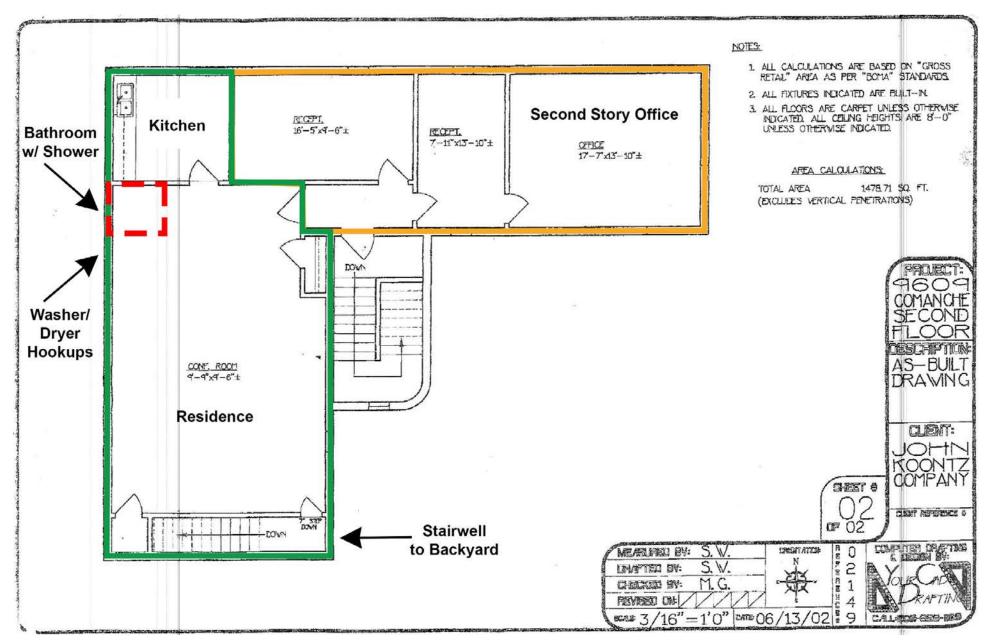

# **PROPERTY HIGHLIGHTS**

- Great opportunity for a combined office space and residence or house-hack to offset mortgage costs
- Desirable location in the NE Heights with great demos and within a suburban market
- The layout allows for separate, private entrances if needed and can allow for multiple office tenants
- Excellent Sandia Mountain views from the second story office space

### **PROPERTY OVERVIEW**

9609 Comanche is a designed live-work property that features a first story office, private offices upstairs and an apartment, all ideally located in the NE Heights. This building is perfect for an entrepreneur who wants to put a new spin on Work From Home by combining the two in the same property, or a house-hacker looking to live upstairs and have a commercial office tenant or two help offset the mortgage payment. The building is configured with an exterior locking door to the stairwell and a separate private entrance to the first floor office for an easy multiple tenant layout if desired.

### **PROPERTY OVERVIEW**

| Price:     | SOLD       |
|------------|------------|
| Lot Size:  | 0.17 AC    |
| Zoning:    | MX-T       |
| Submarket: | NE Heights |