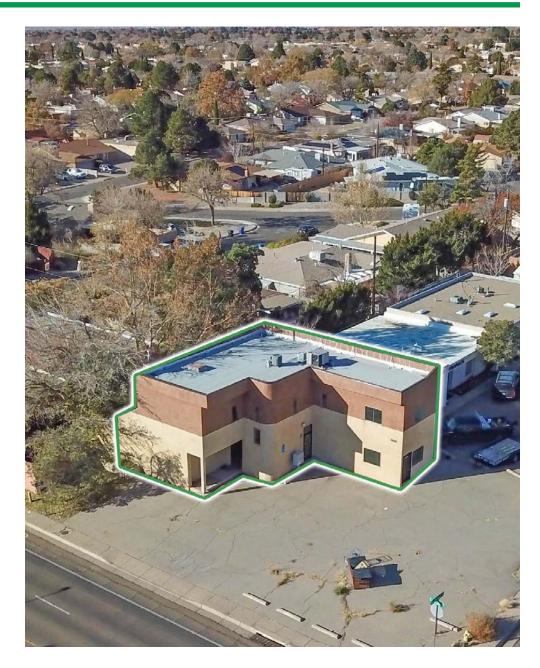

### **PROPERTY OVERVIEW**

9609 Comanche is a designed live-work property that features a first story office, private offices upstairs and an apartment, all ideally located in the NE Heights. This building is perfect for an entrepreneur who wants to put a new spin on Work From Home by combining the two in the same property, or a house-hacker looking to live upstairs and have a commercial office tenant or two help offset the mortgage payment. The building is configured with an exterior locking door to the stairwell and a separate private entrance to the first floor office for an easy multiple tenant layout if desired.

## LOCATION OVERVIEW

The property is located near the intersection of Comanche Rd and Eubank Blvd as a freestanding building right on the corner for great commercial visibility and faces east for a great view of the Sandia Mountains. The building is set to the back corner of the lot, allowing for a number of parking configurations and has curb cuts on both roads for easy access. There are multiple office/medical tenants surrounding, including an eye doctor and chiropractor, along with residential properties to the west.