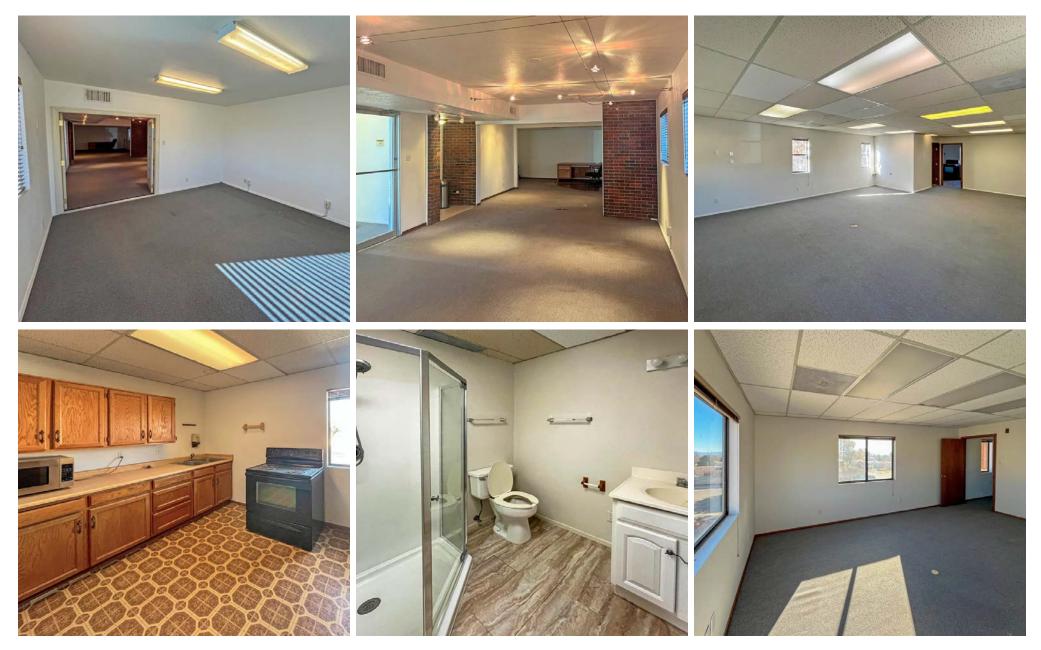

### **PROPERTY OVERVIEW**

9609 Comanche is a designed live-work property that features a first story office, private offices upstairs and an apartment, all ideally located in the NE Heights. This building is perfect for an entrepreneur who wants to put a new spin on Work From Home by combining the two in the same property, or a house-hacker looking to live upstairs and have a commercial office tenant or two help offset the mortgage payment. The building is configured with an exterior locking door to the stairwell and a separate private entrance to the first floor office for an easy multiple tenant layout if desired.