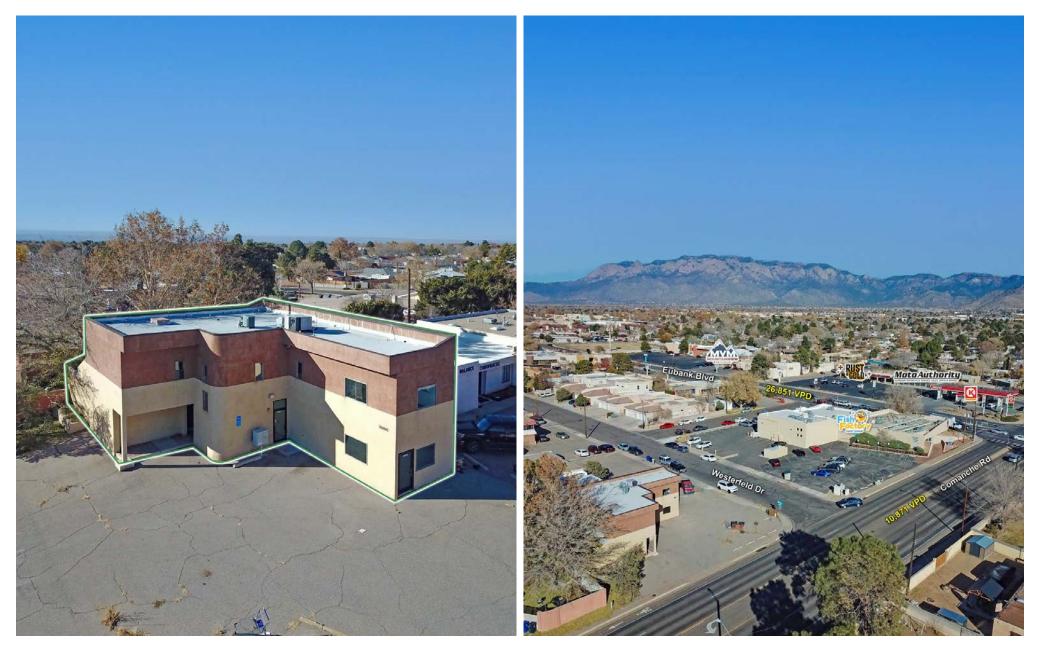

## LOCATION OVERVIEW

The property is located near the intersection of Comanche Rd and Eubank Blvd as a freestanding building right on the corner for great commercial visibility and faces east for a great view of the Sandia Mountains. The building is set to the back corner of the lot, allowing for a number of parking configurations and has curb cuts on both roads for easy access. There are multiple office/medical tenants surrounding, including an eye doctor and chiropractor, along with residential properties to the west.

### **AREA TRAFFIC GENERATORS**

# **DEMOGRAPHIC SNAPSHOT** 2023

**\$110,460.00 AVG HH INCOME** 3-MILE RADIUS

5,273 DAYTIME POPULATION 3-MILE RADIUS

TRAFFIC COUNTS TX-130 North: 22,744 VPD TX-130 South: 22,800 VPD (Costar 2023)