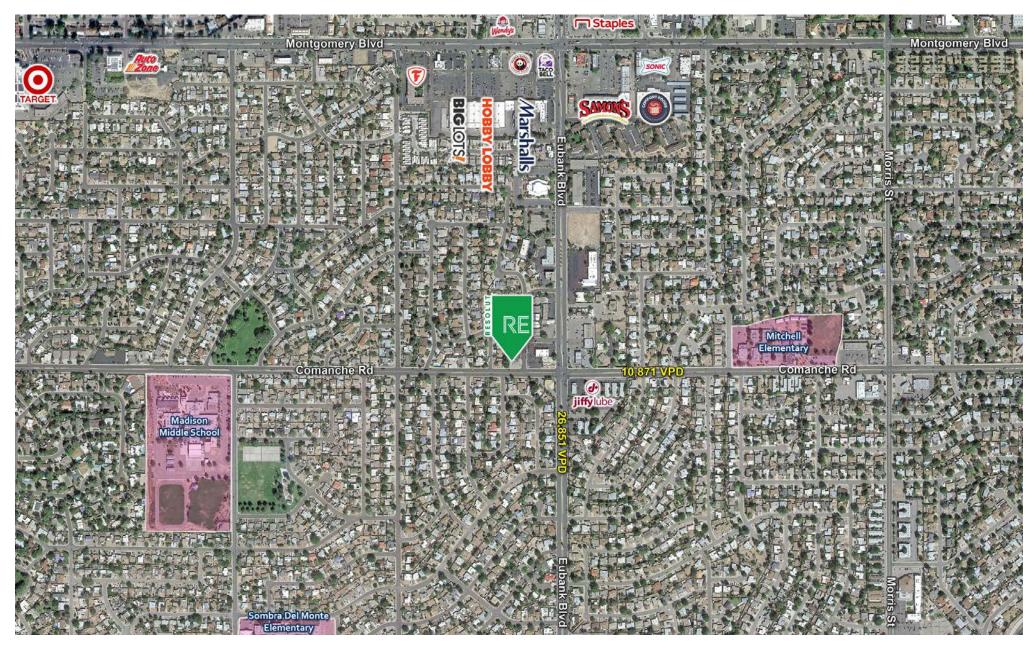

### **AREA TRAFFIC GENERATORS**

## LOCATION OVERVIEW

The property is located near the intersection of Comanche Rd and Eubank Blvd as a freestanding building right on the corner for great commercial visibility and faces east for a great view of the Sandia Mountains. The building is set to the back corner of the lot, allowing for a number of parking configurations and has curb cuts on both roads for easy access. There are multiple office/medical tenants surrounding, including an eye doctor and chiropractor, along with residential properties to the west.