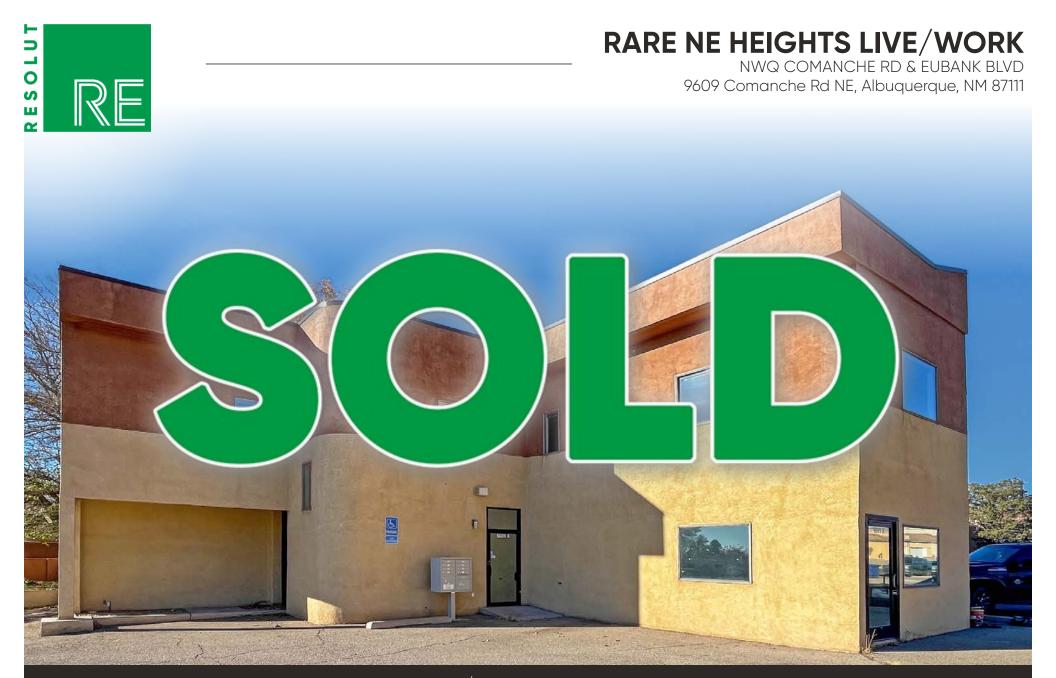

SOLD

Austin Tidwell, CCIM atidwell@resolutre.com 505.337.0777 Daniel Kearney dkearney@resolutre.com 505.337.0777 Rob Powell, CCIM rpowell@resolutre.com 505.337.0777

### **PROPERTY OVERVIEW**

9609 Comanche is a designed live-work property that features a first story office, private offices upstairs and an apartment, all ideally located in the NE Heights. This building is perfect for an entrepreneur who wants to put a new spin on Work From Home by combining the two in the same property, or a house-hacker looking to live upstairs and have a commercial office tenant or two help offset the mortgage payment. The building is configured with an exterior locking door to the stairwell and a separate private entrance to the first floor office for an easy multiple tenant layout if desired.

### **PROPERTY OVERVIEW**

| Price:     | SOLD       |
|------------|------------|
| Lot Size:  | 0.17 AC    |
| Zoning:    | MX-T       |
| Submarket: | NE Heights |