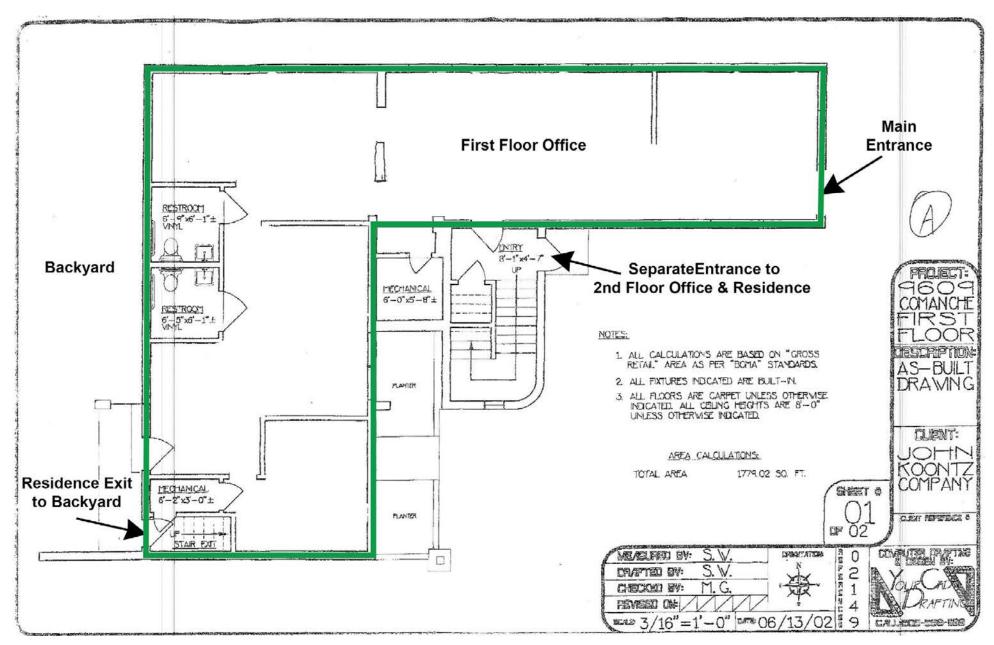

# **PROPERTY HIGHLIGHTS**

- Great opportunity for a combined office space and residence or house-hack to offset mortgage costs
- Desirable location in the NE Heights with great demos and within a suburban market
- The layout allows for separate, private entrances if needed and can allow for multiple office tenants
- Excellent Sandia Mountain views from the second story office space

### **PROPERTY OVERVIEW**

9609 Comanche is a designed live-work property that features a first story office, private offices upstairs and an apartment, all ideally located in the NE Heights. This building is perfect for an entrepreneur who wants to put a new spin on Work From Home by combining the two in the same property, or a house-hacker looking to live upstairs and have a commercial office tenant or two help offset the mortgage payment. The building is configured with an exterior locking door to the stairwell and a separate private entrance to the first floor office for an easy multiple tenant layout if desired.

### **PROPERTY OVERVIEW**

| Price:     | SOLD       |
|------------|------------|
| Lot Size:  | 0.17 AC    |
| Zoning:    | MX-T       |
| Submarket: | NE Heights |