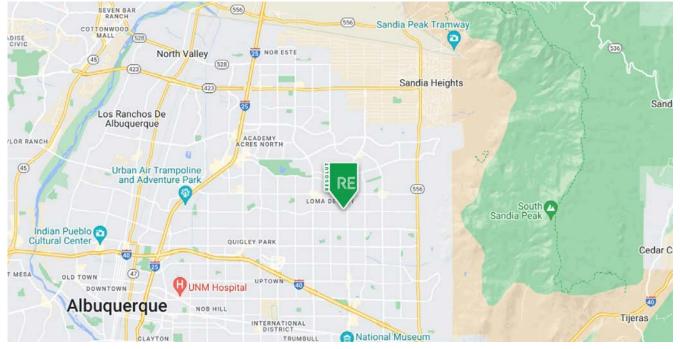

### **AREA TRAFFIC GENERATORS**

## LOCATION OVERVIEW

The property is located near the intersection of Comanche Rd and Eubank Blvd as a freestanding building right on the corner for great commercial visibility and faces east for a great view of the Sandia Mountains. The building is set to the back corner of the lot, allowing for a number of parking configurations and has curb cuts on both roads for easy access. There are multiple office/medical tenants surrounding, including an eye doctor and chiropractor, along with residential properties to the west.