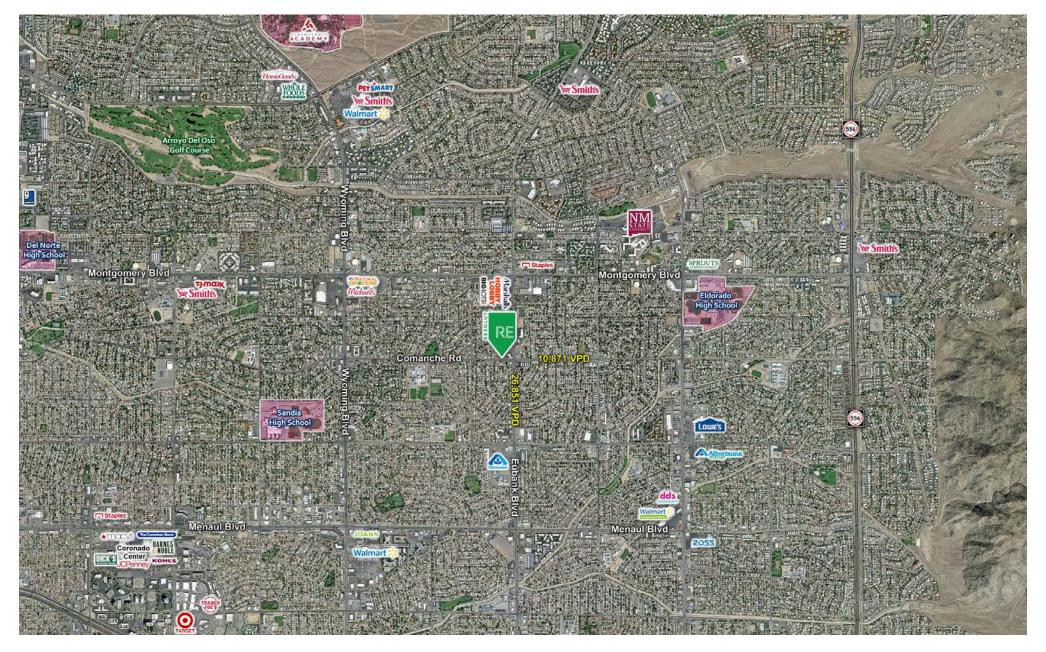

### **AREA TRAFFIC GENERATORS**

## LOCATION OVERVIEW

The property is located near the intersection of Comanche Rd and Eubank Blvd as a freestanding building right on the corner for great commercial visibility and faces east for a great view of the Sandia Mountains. The building is set to the back corner of the lot, allowing for a number of parking configurations and has curb cuts on both roads for easy access. There are multiple office/medical tenants surrounding, including an eye doctor and chiropractor, along with residential properties to the west.