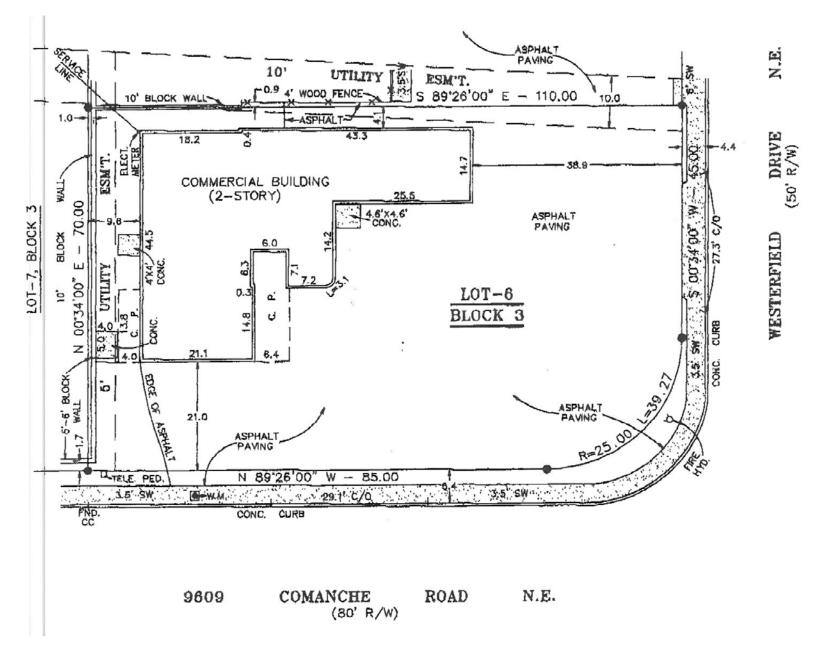

### **PROPERTY OVERVIEW**

| Price:     | SOLD       |
|------------|------------|
| Lot Size:  | 0.17 AC    |
| Zoning:    | MX-T       |
| Submarket: | NE Heights |