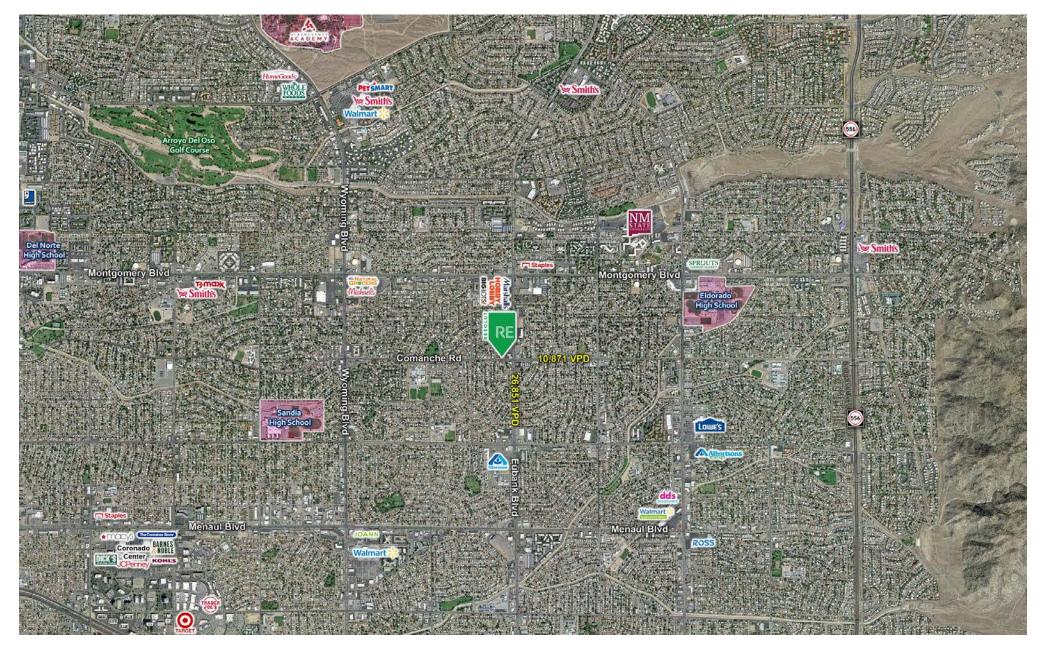

#### **AREA TRAFFIC GENERATORS**

### LOCATION OVERVIEW

The property is located near the intersection of Comanche Rd and Eubank Blvd as a freestanding building right on the corner for great commercial visibility and faces east for a great view of the Sandia Mountains. The building is set to the back corner of the lot, allowing for a number of parking configurations and has curb cuts on both roads for easy access. There are multiple office/medical tenants surrounding, including an eye doctor and chiropractor, along with residential properties to the west.