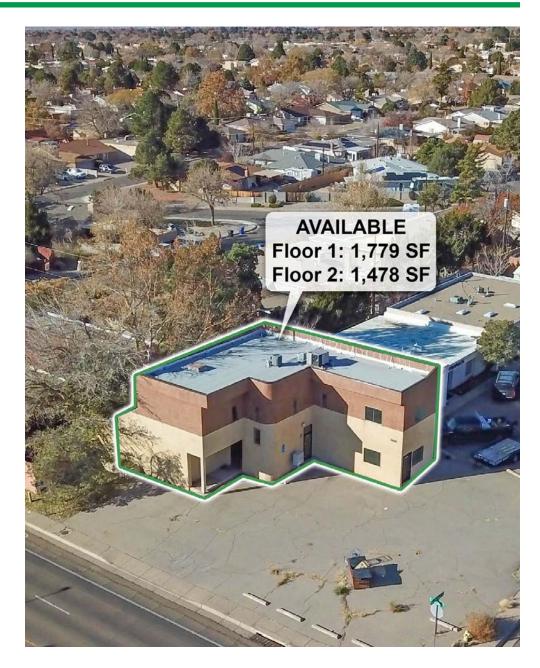

#### **PROPERTY OVERVIEW**

| Price:        | \$390,000         |
|---------------|-------------------|
| Available SF: | Floor 1: 1,779 SF |
|               | Floor 2: 1,478 SF |
| Lot Size:     | 0.17 AC           |
| Zoning:       | MX-T              |
| Submarket:    | NE Heights        |