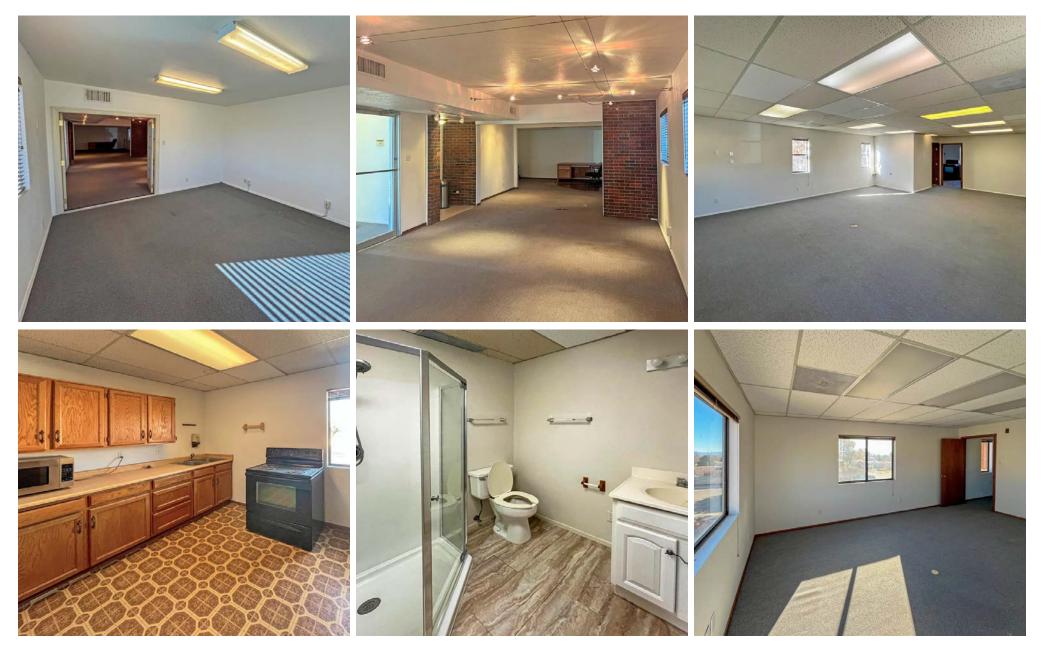

#### **PROPERTY OVERVIEW**

9609 Comanche is a designed live-work property that features a first story office, private offices upstairs and an apartment, all ideally located in the NE Heights. This building is perfect for an entrepreneur who wants to put a new spin on Work From Home by combining the two in the same property, or a house-hacker looking to live upstairs and have a commercial office tenant or two help offset the mortgage payment. The building is configured with an exterior locking door to the stairwell and a separate private entrance to the first floor office for an easy multiple tenant layout if desired.