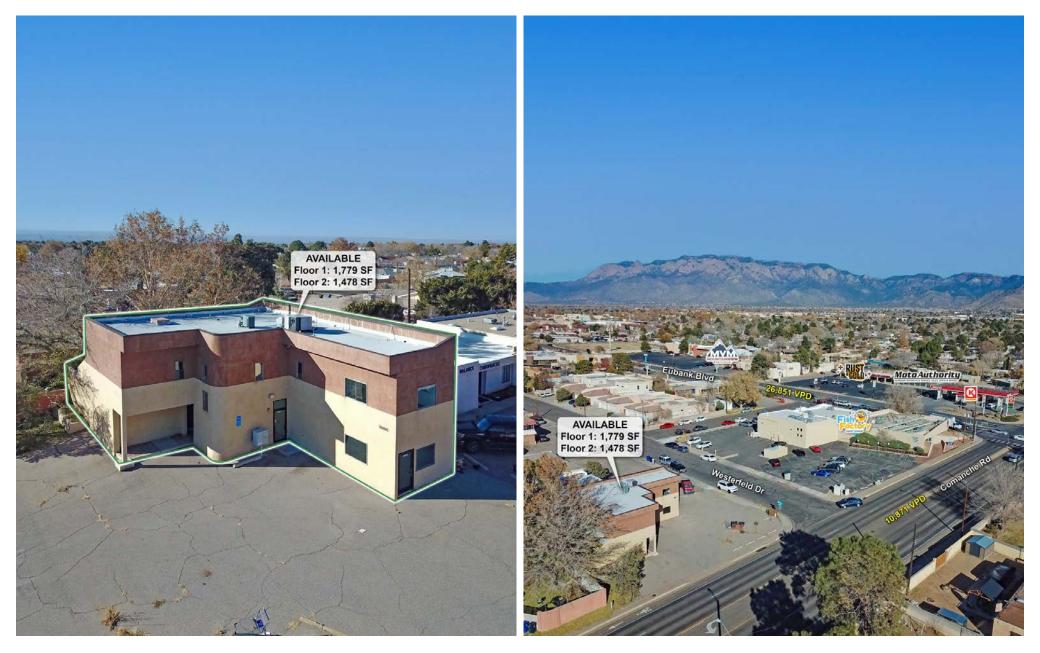

### LOCATION OVERVIEW

The property is located near the intersection of Comanche Rd and Eubank Blvd as a freestanding building right on the corner for great commercial visibility and faces east for a great view of the Sandia Mountains. The building is set to the back corner of the lot, allowing for a number of parking configurations and has curb cuts on both roads for easy access. There are multiple office/medical tenants surrounding, including an eye doctor and chiropractor, along with residential properties to the west.

#### **PROPERTY OVERVIEW**

| Price:        | \$390,000         |
|---------------|-------------------|
| Available SF: | Floor 1: 1,779 SF |
|               | Floor 2: 1,478 SF |
| Lot Size:     | 0.17 AC           |
| Zoning:       | MX-T              |
| Submarket:    | NE Heights        |