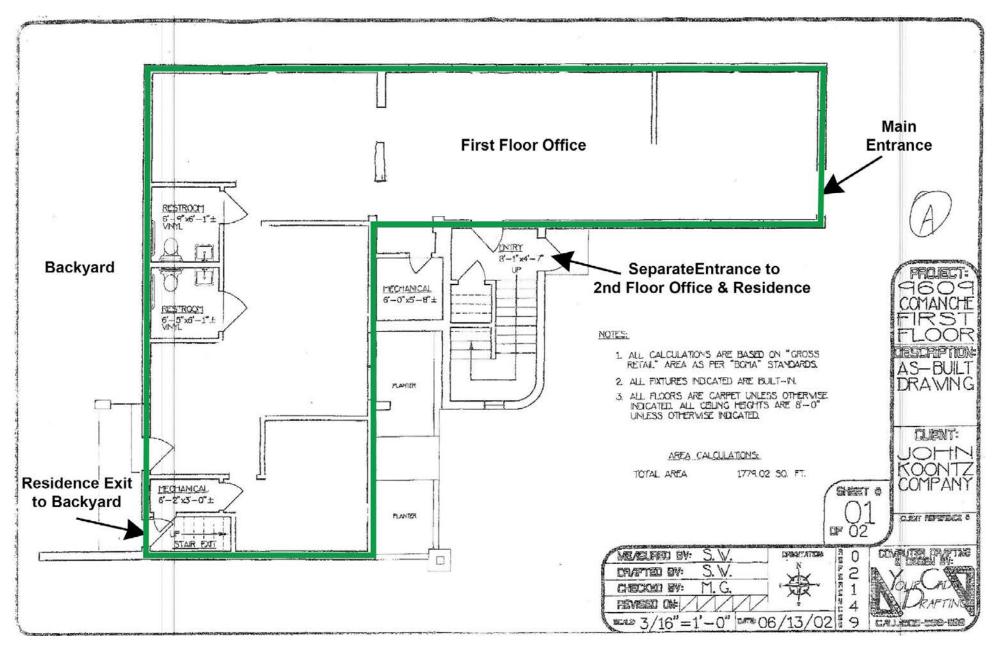

### **PROPERTY HIGHLIGHTS**

- Great opportunity for a combined office space and residence or house-hack to offset mortgage costs
- Desirable location in the NE Heights with great demos and within a suburban market
- The layout allows for separate, private entrances if needed and can allow for multiple office tenants
- Excellent Sandia Mountain views from the second story office space

#### **PROPERTY OVERVIEW**

9609 Comanche is a designed live-work property that features a first story office, private offices upstairs and an apartment, all ideally located in the NE Heights. This building is perfect for an entrepreneur who wants to put a new spin on Work From Home by combining the two in the same property, or a house-hacker looking to live upstairs and have a commercial office tenant or two help offset the mortgage payment. The building is configured with an exterior locking door to the stairwell and a separate private entrance to the first floor office for an easy multiple tenant layout if desired.

#### **PROPERTY OVERVIEW**

| Price:        | \$390,000         |
|---------------|-------------------|
| Available SF: | Floor 1: 1,779 SF |
|               | Floor 2: 1,478 SF |
| Lot Size:     | 0.17 AC           |
| Zoning:       | MX-T              |
| Submarket:    | NE Heights        |