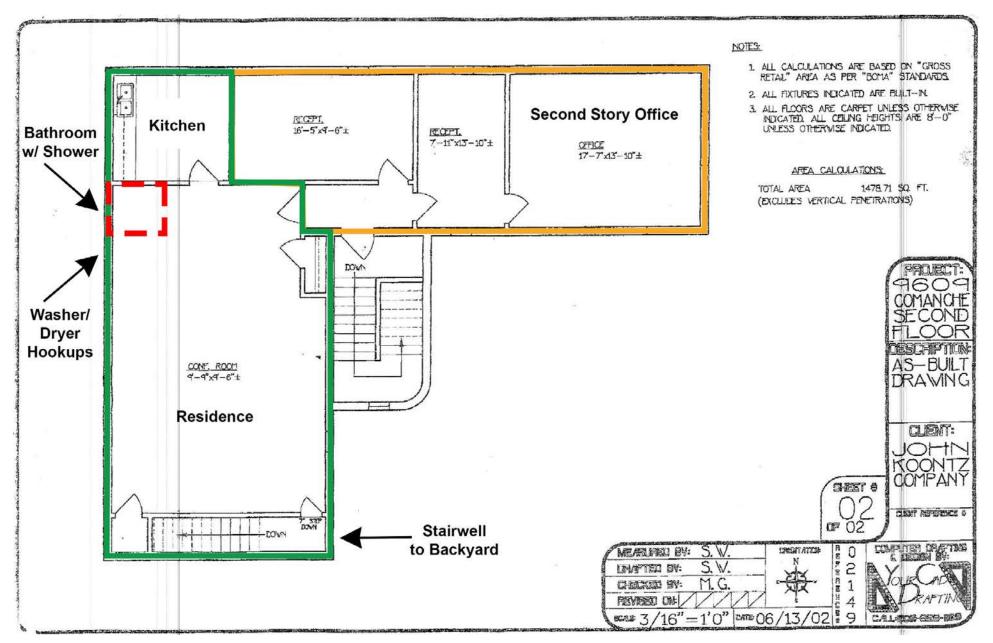

### **PROPERTY HIGHLIGHTS**

- Great opportunity for a combined office space and residence or house-hack to offset mortgage costs
- Desirable location in the NE Heights with great demos and within a suburban market
- The layout allows for separate, private entrances if needed and can allow for multiple office tenants
- Excellent Sandia Mountain views from the second story office space

#### **PROPERTY OVERVIEW**

9609 Comanche is a designed live-work property that features a first story office, private offices upstairs and an apartment, all ideally located in the NE Heights. This building is perfect for an entrepreneur who wants to put a new spin on Work From Home by combining the two in the same property, or a house-hacker looking to live upstairs and have a commercial office tenant or two help offset the mortgage payment. The building is configured with an exterior locking door to the stairwell and a separate private entrance to the first floor office for an easy multiple tenant layout if desired.

#### **PROPERTY OVERVIEW**

| Price:        | \$390,000         |
|---------------|-------------------|
| Available SF: | Floor 1: 1,779 SF |
|               | Floor 2: 1,478 SF |
| Lot Size:     | 0.17 AC           |
| Zoning:       | MX-T              |
| Submarket:    | NE Heights        |