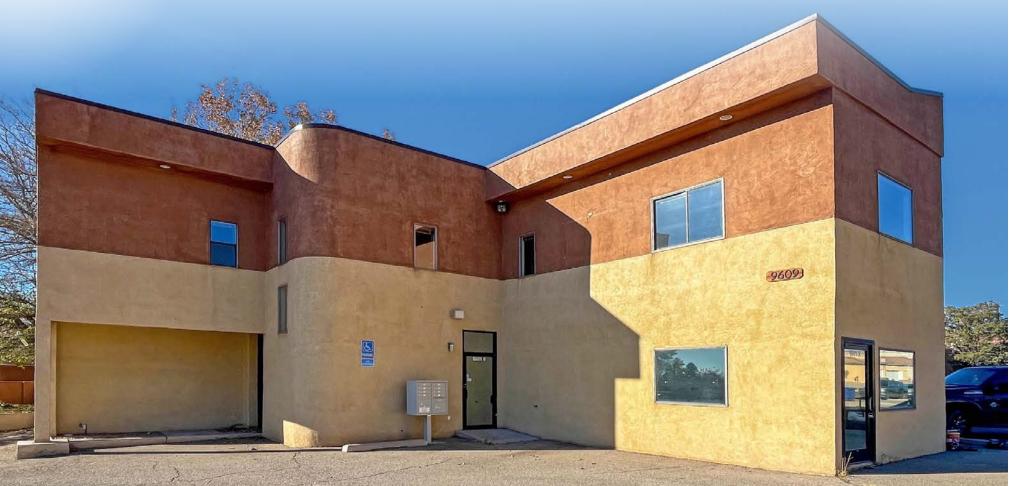

# RARE NE HEIGHTS LIVE/WORK NWQ COMANCHE RD & EUBANK BLVD

NWQ COMANCHE RD & EUBANK BLVD 9609 Comanche Rd NE, Albuquerque, NM 87111

FOR AVAILAE SALE 3,257 SF

AVAILABLE SPACE 3,257 SF **PRICE** \$390,000 Austin Tidwell, CCIM atidwell@resolutre.com 505.337.0777 Daniel Kearney dkearney@resolutre.com 505.337.0777 Rob Powell, CCIM rpowell@resolutre.com 505.337.0777

#### **PROPERTY OVERVIEW**

9609 Comanche is a designed live-work property that features a first story office, private offices upstairs and an apartment, all ideally located in the NE Heights. This building is perfect for an entrepreneur who wants to put a new spin on Work From Home by combining the two in the same property, or a house-hacker looking to live upstairs and have a commercial office tenant or two help offset the mortgage payment. The building is configured with an exterior locking door to the stairwell and a separate private entrance to the first floor office for an easy multiple tenant layout if desired.

### LOCATION OVERVIEW

The property is located near the intersection of Comanche Rd and Eubank Blvd as a freestanding building right on the corner for great commercial visibility and faces east for a great view of the Sandia Mountains. The building is set to the back corner of the lot, allowing for a number of parking configurations and has curb cuts on both roads for easy access. There are multiple office/medical tenants surrounding, including an eye doctor and chiropractor, along with residential properties to the west.