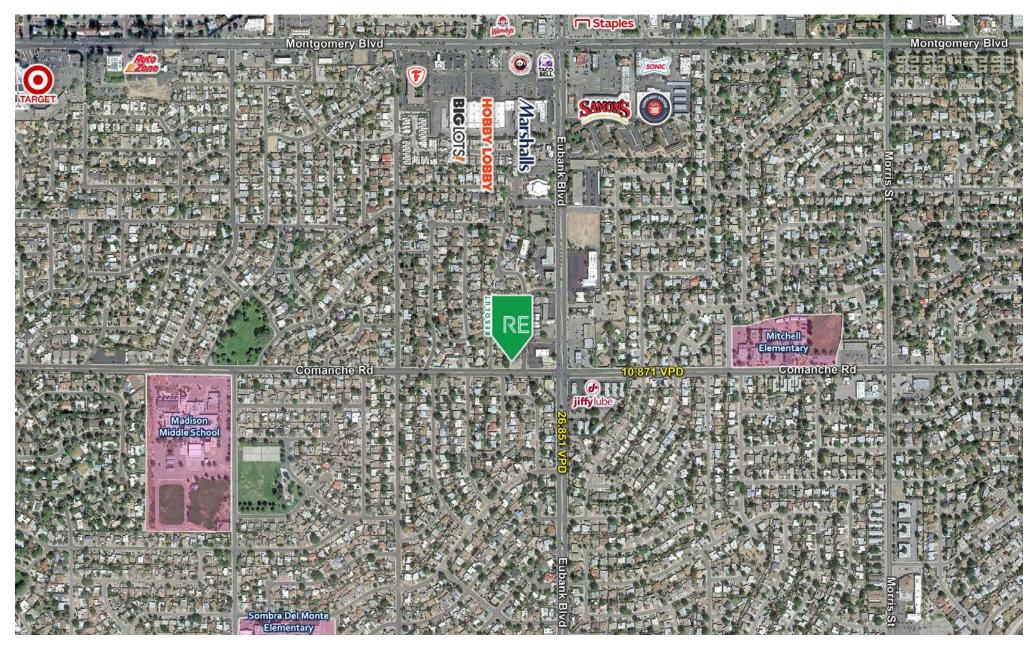

#### **AREA TRAFFIC GENERATORS**

### LOCATION OVERVIEW

The property is located near the intersection of Comanche Rd and Eubank Blvd as a freestanding building right on the corner for great commercial visibility and faces east for a great view of the Sandia Mountains. The building is set to the back corner of the lot, allowing for a number of parking configurations and has curb cuts on both roads for easy access. There are multiple office/medical tenants surrounding, including an eye doctor and chiropractor, along with residential properties to the west.