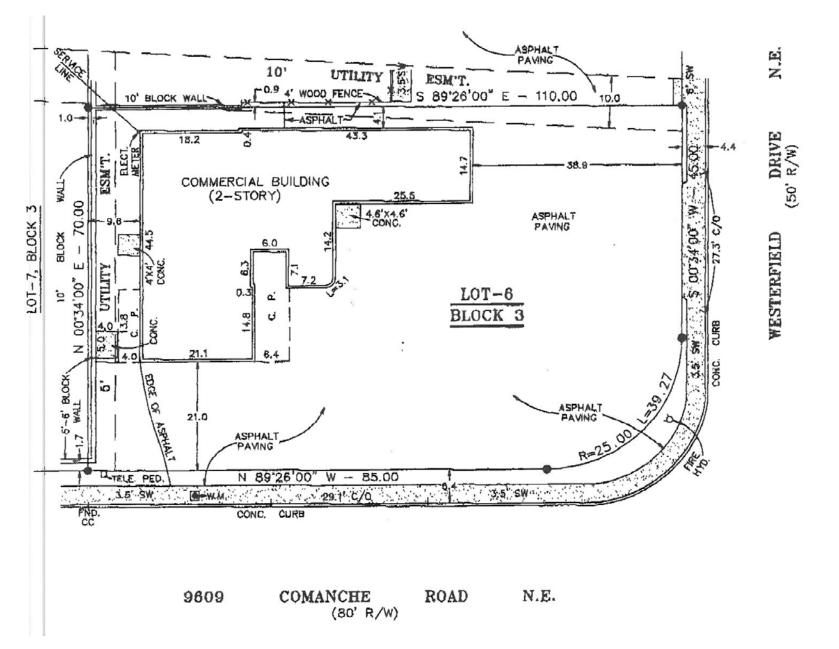

#### **PROPERTY OVERVIEW**

| Price:        | \$390,000         |
|---------------|-------------------|
| Available SF: | Floor 1: 1,779 SF |
|               | Floor 2: 1,478 SF |
| Lot Size:     | 0.17 AC           |
| Zoning:       | MX-T              |
| Submarket:    | NE Heights        |