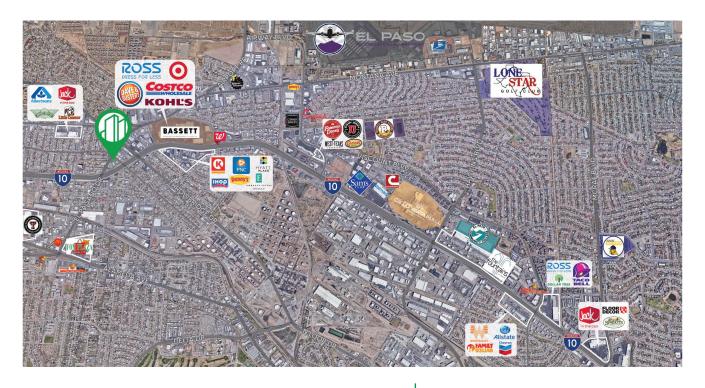

## **AREA TRAFFIC GENERATORS**

**Hector J. Martinez, CCIM** HMartinez@REPcre.com | 915.217.5277

**DEMOGRAPHIC SNAPSHOT 2024** 

**78,763 POPULATION**3-MILE RADIUS

**\$45,858 AVG HH INCOME**3-MILE RADIUS

\$31,954 MEDIAN HH INCOME 3-MILE RADIUS

TRAFFIC COUNTS
E PAISANO DR: 11,115 VPD
GTWY BLVD W: 7,504 VPD
(TDT)