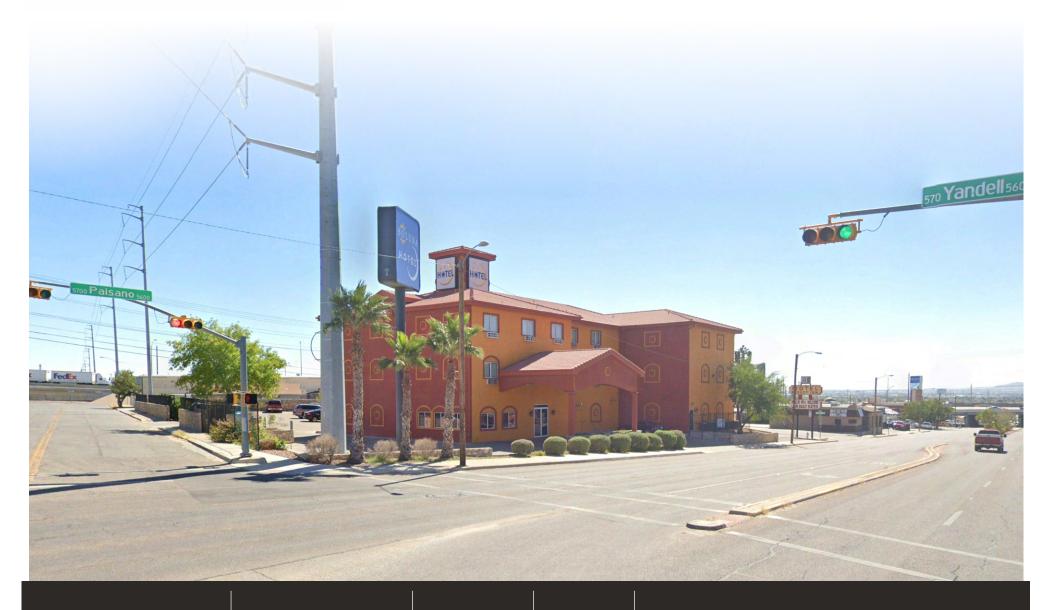

## THE SOLUNA HOTEL

5640 E PAISANO DR | EL PASO, TX 79925

**FOR SALE** 

**AVAILABLE SPACE** 21,606 SF

**LOT SIZE** .55 AC

**ZONING** C-4 SC

**Hector J. Martinez, CCIM** HMartinez@REPcre.com 915.217.5277

## **PROPERTY HIGHLIGHTS**

- The Soluna Hotel
- 39 Rooms
- \$123,000 per room key (Negotiable)
- Close proximity and visibility from Interstate 10