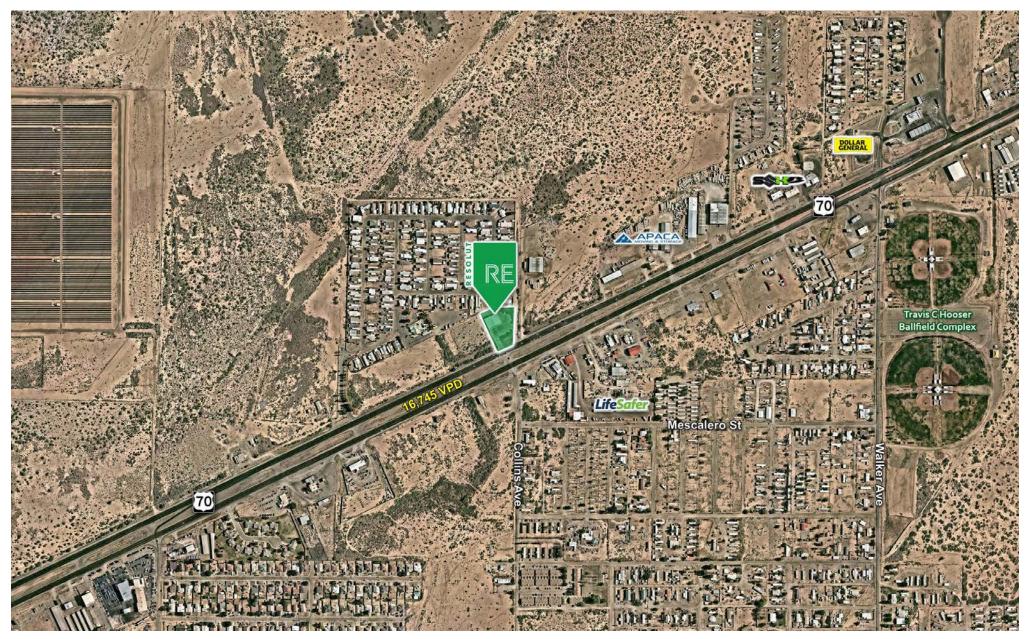

#### **PROPERTY HIGHLIGHTS**

- Freestanding building for exclusive tenant use, ensuring control over the space
- Wide open floor plan for flexibility
- Excellent visibility fronting US-70 exposed to over 8,500 cars per day
- Access from US-70 and Collins St
- · Monument and building signage
- Modern infrastructure in good condition
- Close to major points of interest including White Sands National Park, Holloman AFB, and Ben Archer Health Center

#### **AREA TRAFFIC GENERATORS**

#### **DEMOGRAPHIC SNAPSHOT 2024**

11,078
POPULATION
3-MILE RADIUS

\$92,474.00 AVG HH INCOME 3-MILE RADIUS

**6,178 DAYTIME POPULATION**3-MILE RADIUS

TRAFFIC COUNTS
US-70: 16,745 VPD
San Felipe Rd: 2,956 VPD
(Costar 2024)