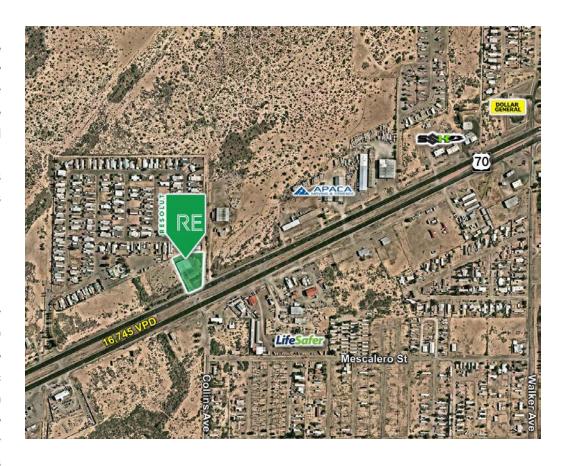

#### **PROPERTY HIGHLIGHTS**

- Freestanding building for exclusive tenant use, ensuring control over the space
- Wide open floor plan for flexibility
- Excellent visibility fronting US-70 exposed to over 8,500 cars per day
- Access from US-70 and Collins St
- · Monument and building signage
- Modern infrastructure in good condition
- Close to major points of interest including White Sands National Park, Holloman AFB, and Ben Archer Health Center

#### **AREA TRAFFIC GENERATORS**

#### **DEMOGRAPHIC SNAPSHOT 2024**

11,078
POPULATION
3-MILE RADIUS

\$92,474.00 AVG HH INCOME 3-MILE RADIUS

**6,178 DAYTIME POPULATION**3-MILE RADIUS

TRAFFIC COUNTS
US-70: 16,745 VPD
San Felipe Rd: 2,956 VPD
(Costar 2024)