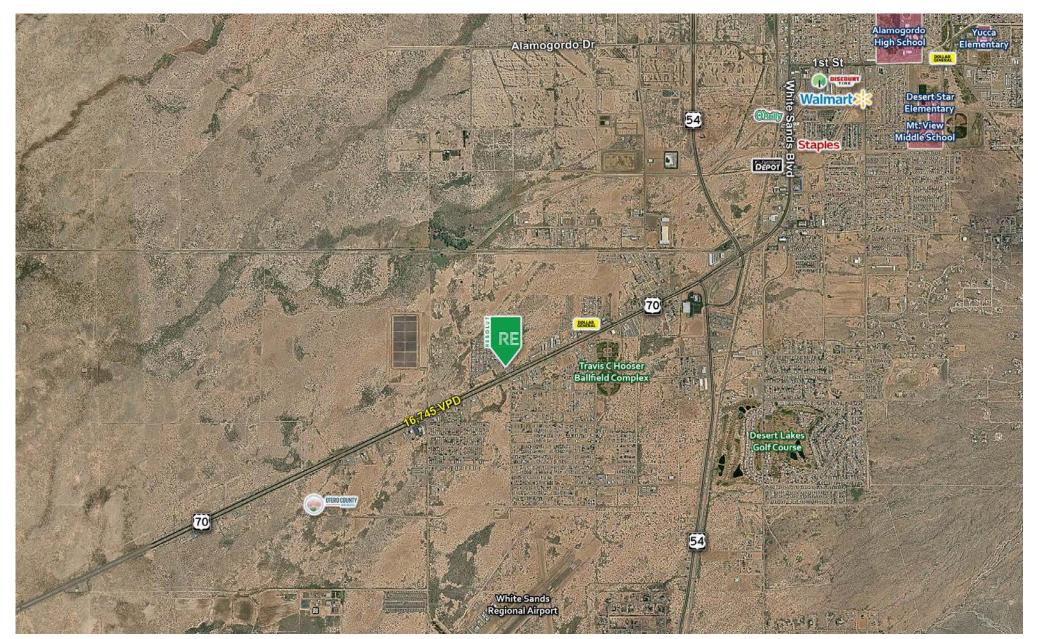

#### **AREA TRAFFIC GENERATORS**

#### **DEMOGRAPHIC SNAPSHOT 2024**

11,078
POPULATION
3-MILE RADIUS

\$92,474.00 AVG HH INCOME 3-MILE RADIUS

**6,178 DAYTIME POPULATION**3-MILE RADIUS

TRAFFIC COUNTS
US-70: 16,745 VPD
San Felipe Rd: 2,956 VPD
(Costar 2024)