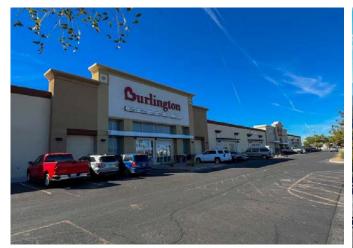

### **PROPERTY HIGHLIGHTS**

- Former Conn's anchor suite prominent end-cap with Central visibility
- Join Burlington, Stanton Optical, Dollar Tree, Harbor Freight, Panda Express & Dunkin
- West Central is one of few shopping destination options in the South Valley; submarket offering only 9 SF of retail space per person
- Very versatile interior featuring a great opportunity for grocery, soft goods, home improvement, fitness, pet & more!

#### PROPERTY OVERVIEW

The West Central Shopping Center is a power center located in the South Valley Submarket of Albuquerque. Suite A is a 51,479 SF end-cap anchor that is joined by Burlington, Stanton Optical, Dollar Tree, Oak Street Health, Dunkin, Panda Express and SuperCuts. This box space has great visibility from Central Ave and has prominent placement on the multi-tenant pylon sides on either end of the property. The space itself measures approximately 250' wide X 200' deep and has a clear height of 17'5". The interior is incredibly easy to customize with a wide open floor plan and a stockroom/bathrooms to the back with a dock-high setup for deliveries. With limited premium retail product in the South Valley Submarket, this will be a great opportunity for a new anchor tenant to capitalize on this very underserved community.