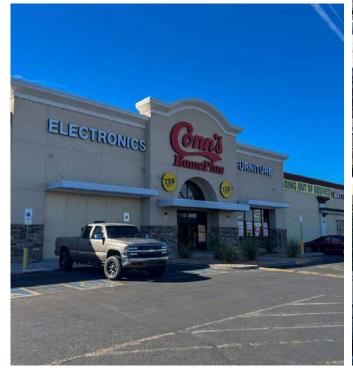

#### PROPERTY OVERVIEW

The West Central Shopping Center is a power center located in the South Valley Submarket of Albuquerque. Suite A is a 51,479 SF end-cap anchor that is joined by Burlington, Stanton Optical, Dollar Tree, Oak Street Health, Dunkin, Panda Express and SuperCuts. This box space has great visibility from Central Ave and has prominent placement on the multi-tenant pylon sides on either end of the property. The space itself measures approximately 250' wide X 200' deep and has a clear height of 17'5". The interior is incredibly easy to customize with a wide open floor plan and a stockroom/bathrooms to the back with a dock-high setup for deliveries. With limited premium retail product in the South Valley Submarket, this will be a great opportunity for a new anchor tenant to capitalize on this very underserved community.

### **PROPERTY OVERVIEW**

Lease Rate: \$12.00 PSF NNN\*

NNN: \$3.45 PSF

Available SF: 51,479 SF

Shopping Center Size: 131,613 SF

Lot Size: 10.89

Zoning: MX-M

Clear Height/Ceiling Height: 17'5"/19'7"