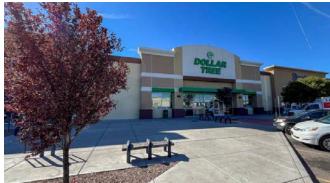

# **WEST CENTRAL PLAZA**

SWC CENTRAL AVE & ATRISCO DR

4208 Central Avenue Southwest Albuquerque, NM 87105

**FOR LEASE** 

**AVAILABLE SPACE** Suite A: 51,479 SF **RATE** \$12.00 PSF NNN NNNs\* \$3.45

\* Estimate provided by Landlord and subject to change

### **PROPERTY HIGHLIGHTS**

- Former Conn's anchor suite prominent end-cap with Central visibility
- Join Burlington, Stanton Optical, Dollar Tree, Harbor Freight, Panda Express & Dunkin
- West Central is one of few shopping destination options in the South Valley; submarket offering only 9 SF of retail space per person
- Very versatile interior featuring a great opportunity for grocery, soft goods, home improvement, fitness, pet & more!

#### PROPERTY OVERVIEW

The West Central Shopping Center is a power center located in the South Valley Submarket of Albuquerque. Suite A is a 51,479 SF end-cap anchor that is joined by Burlington, Stanton Optical, Dollar Tree, Oak Street Health, Dunkin, Panda Express and SuperCuts. This box space has great visibility from Central Ave and has prominent placement on the multi-tenant pylon sides on either end of the property. The space itself measures approximately 250' wide X 200' deep and has a clear height of 17'5". The interior is incredibly easy to customize with a wide open floor plan and a stockroom/bathrooms to the back with a dock-high setup for deliveries. With limited premium retail product in the South Valley Submarket, this will be a great opportunity for a new anchor tenant to capitalize on this very underserved community.