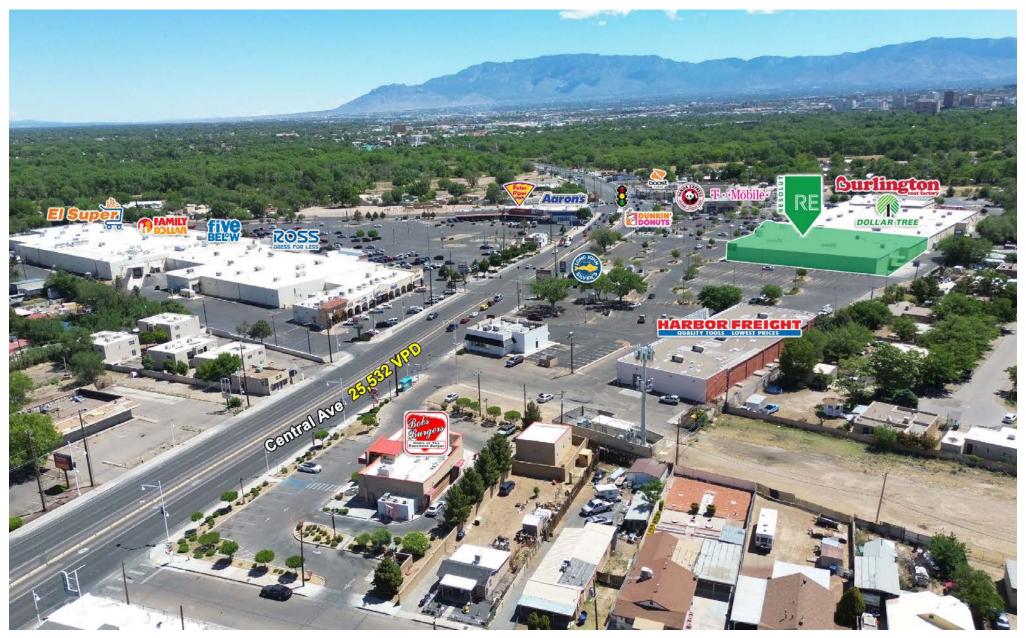

# **AREA TRAFFIC GENERATORS**

#### PROPERTY OVERVIEW

The West Central Shopping Center is a power center located in the South Valley Submarket of Albuquerque. Suite A is a 51,479 SF end-cap anchor that is joined by Burlington, Stanton Optical, Dollar Tree, Oak Street Health, Dunkin, Panda Express and SuperCuts. This box space has great visibility from Central Ave and has prominent placement on the multi-tenant pylon sides on either end of the property. The space itself measures approximately 250' wide X 200' deep and has a clear height of 17'5". The interior is incredibly easy to customize with a wide open floor plan and a stockroom/bathrooms to the back with a dock-high setup for deliveries. With limited premium retail product in the South Valley Submarket, this will be a great opportunity for a new anchor tenant to capitalize on this very underserved community.

#### **LOCATION OVERVIEW**

The South Valley Submarket is the new frontier for retail construction. Historically overlooked based on demographic data showing low income jobs and inexpensive housing options, retail developers and tenants have changed their tune now knowing that residents have large amounts of disposable income and the South Valley is severely underserved for retail product (Albuquerque averages 45 sq ft per person, whereas this trade area only supplies 9). As a result, the submarket vacancy rate comes out to a staggering 1.3%. West Central Plaza is perfectly situated where the West Mesa and Downtown meet at one of Albuquerque's few river crossings and is the beneficiary of a ART (Albuquerque Rapid Transit) bus stations for easy pedestrian access. The center sits right at the signalized intersection and features ample parking not only to the center, but a large parking field directly west of the available anchor space.