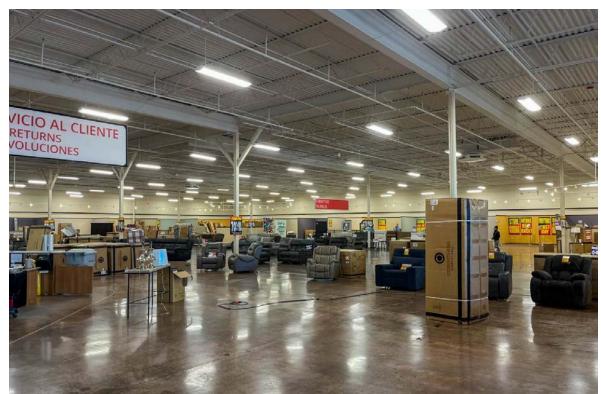

#### PROPERTY OVERVIEW

The West Central Shopping Center is a power center located in the South Valley Submarket of Albuquerque. Suite A is a 51,479 SF end-cap anchor that is joined by Burlington, Stanton Optical, Dollar Tree, Oak Street Health, Dunkin, Panda Express and SuperCuts. This box space has great visibility from Central Ave and has prominent placement on the multi-tenant pylon sides on either end of the property. The space itself measures approximately 250' wide X 200' deep and has a clear height of 17'5". The interior is incredibly easy to customize with a wide open floor plan and a stockroom/bathrooms to the back with a dock-high setup for deliveries. With limited premium retail product in the South Valley Submarket, this will be a great opportunity for a new anchor tenant to capitalize on this very underserved community.

### **PROPERTY OVERVIEW**

Lease Rate: \$12.00 PSF NNN\*

NNN: \$3.45 PSF

Available SF: 51,479 SF

Shopping Center Size: 131,613 SF

Lot Size: 10.89

Zoning: MX-M

Clear Height/Ceiling Height: 17'5"/19'7"