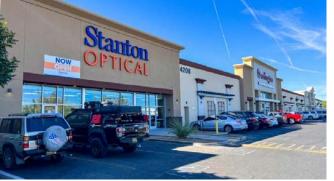

### **PROPERTY HIGHLIGHTS**

- Former Conn's anchor suite prominent end-cap with Central visibility
- Join Burlington, Stanton Optical, Dollar Tree, Harbor Freight, Panda Express & Dunkin
- West Central is one of few shopping destination options in the South Valley; submarket offering only 9 SF of retail space per person
- Very versatile interior featuring a great opportunity for grocery, soft goods, home improvement, fitness, pet & more!

#### PROPERTY OVERVIEW

The West Central Shopping Center is a power center located in the South Valley Submarket of Albuquerque. Suite A is a 51,479 SF end-cap anchor that is joined by Burlington, Stanton Optical, Dollar Tree, Oak Street Health, Dunkin, Panda Express and SuperCuts. This box space has great visibility from Central Ave and has prominent placement on the multi-tenant pylon sides on either end of the property. The space itself measures approximately 250' wide X 200' deep and has a clear height of 17'5". The interior is incredibly easy to customize with a wide open floor plan and a stockroom/bathrooms to the back with a dock-high setup for deliveries. With limited premium retail product in the South Valley Submarket, this will be a great opportunity for a new anchor tenant to capitalize on this very underserved community.