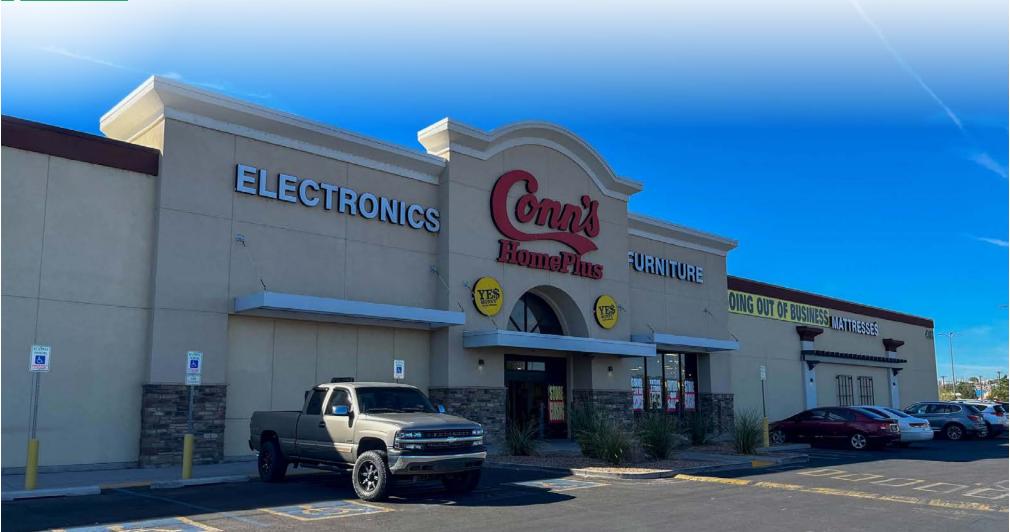

# **WEST CENTRAL PLAZA**

SWC CENTRAL AVE & ATRISCO DR

4208 Central Avenue Southwest Albuquerque, NM 87105

**FOR LEASE** 

**AVAILABLE SPACE** Suite A: 51,479 SF **RATE** \$12.00 PSF NNN NNNs\* \$3.45

\* Estimate provided by Landlord and subject to change

### **PROPERTY HIGHLIGHTS**

- Former Conn's anchor suite prominent end-cap with Central visibility
- Join Burlington, Stanton Optical, Dollar Tree, Harbor Freight, Panda Express & Dunkin
- West Central is one of few shopping destination options in the South Valley; submarket offering only 9 SF of retail space per person
- Very versatile interior featuring a great opportunity for grocery, soft goods, home improvement, fitness, pet & more!

#### PROPERTY OVERVIEW

The West Central Shopping Center is a power center located in the South Valley Submarket of Albuquerque. Suite A is a 51,479 SF end-cap anchor that is joined by Burlington, Stanton Optical, Dollar Tree, Oak Street Health, Dunkin, Panda Express and SuperCuts. This box space has great visibility from Central Ave and has prominent placement on the multi-tenant pylon sides on either end of the property. The space itself measures approximately 250' wide X 200' deep and has a clear height of 17'5". The interior is incredibly easy to customize with a wide open floor plan and a stockroom/bathrooms to the back with a dock-high setup for deliveries. With limited premium retail product in the South Valley Submarket, this will be a great opportunity for a new anchor tenant to capitalize on this very underserved community.