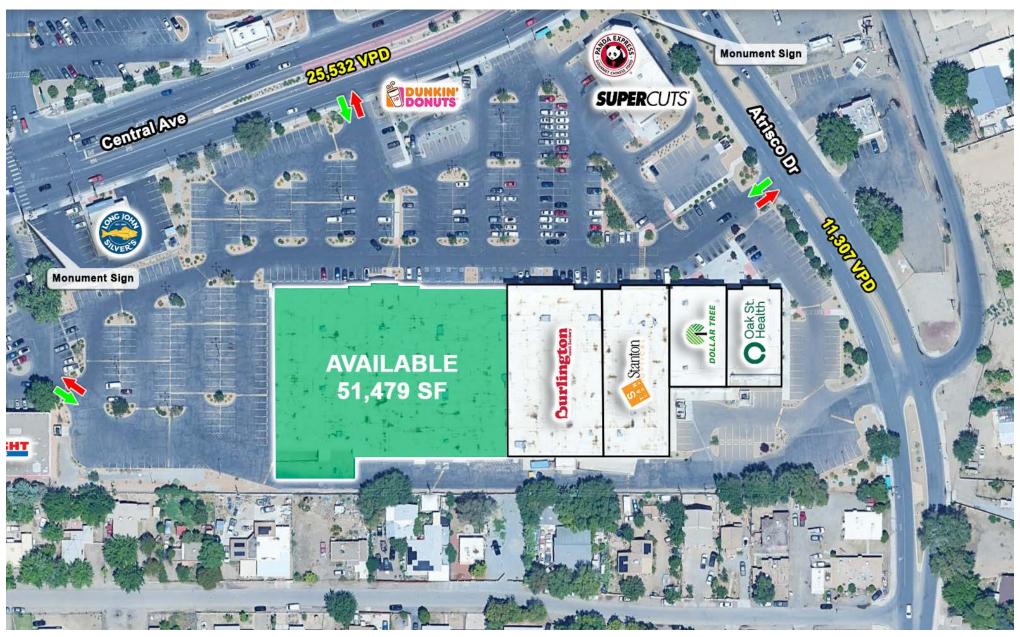

### **PROPERTY HIGHLIGHTS**

- Former Conn's anchor suite prominent end-cap with Central visibility
- Join Burlington, Stanton Optical, Dollar Tree, Harbor Freight, Panda Express & Dunkin
- West Central is one of few shopping destination options in the South Valley; submarket offering only 9 SF of retail space per person
- Very versatile interior featuring a great opportunity for grocery, soft goods, home improvement, fitness, pet & more!

# **AREA TRAFFIC GENERATORS**

# **DEMOGRAPHIC SNAPSHOT 2024**

103,735 **POPULATION** 3-MILE RADIUS

\$87,098.00 **AVG HH INCOME** 3-MILE RADIUS

87.939 **DAYTIME POPULATION** 3-MILE RADIUS

TRAFFIC COUNTS Central Ave: 24,076 VPD Atrisco Dr: 11.307 VPD (Sites USA 2024)

#### PROPERTY OVERVIEW

The West Central Shopping Center is a power center located in the South Valley Submarket of Albuquerque. Suite A is a 51,479 SF end-cap anchor that is joined by Burlington, Stanton Optical, Dollar Tree, Oak Street Health, Dunkin, Panda Express and SuperCuts. This box space has great visibility from Central Ave and has prominent placement on the multi-tenant pylon sides on either end of the property. The space itself measures approximately 250' wide X 200' deep and has a clear height of 17'5". The interior is incredibly easy to customize with a wide open floor plan and a stockroom/bathrooms to the back with a dock-high setup for deliveries. With limited premium retail product in the South Valley Submarket, this will be a great opportunity for a new anchor tenant to capitalize on this very underserved community.

### **PROPERTY OVERVIEW**

Lease Rate: \$12.00 PSF NNN\*

NNN: \$3.45 PSF

Available SF: 51,479 SF

Shopping Center Size: 131,613 SF

Lot Size: 10.89

Zoning: MX-M

Clear Height/Ceiling Height: 17'5"/19'7"