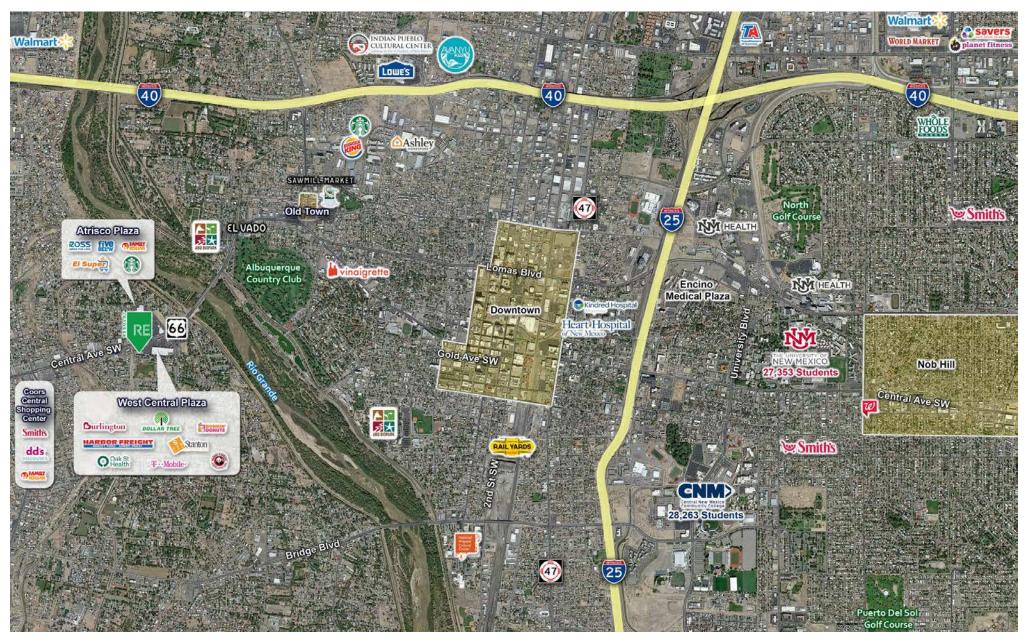

#### **LOCATION OVERVIEW**

The South Valley Submarket is the new frontier for retail construction. Historically overlooked based on demographic data showing low income jobs and inexpensive housing options, retail developers and tenants have changed their tune now knowing that residents have large amounts of disposable income and the South Valley is severely underserved for retail product (Albuquerque averages 45 sq ft per person, whereas this trade area only supplies 9). As a result, the submarket vacancy rate comes out to a staggering 1.3%. West Central Plaza is perfectly situated where the West Mesa and Downtown meet at one of Albuquerque's few river crossings and is the beneficiary of a ART (Albuquerque Rapid Transit) bus stations for easy pedestrian access. The center sits right at the signalized intersection and features ample parking not only to the center, but a large parking field directly west of the available anchor space.