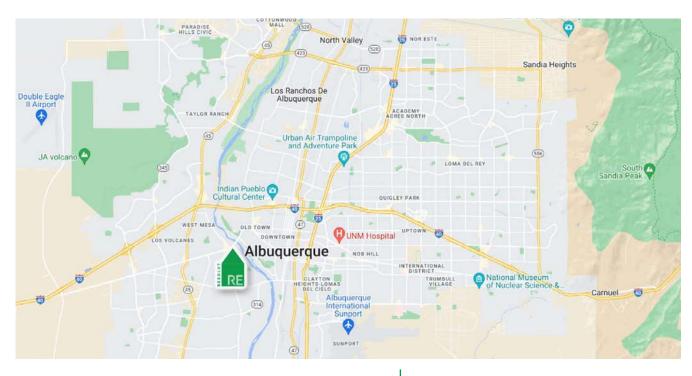

#### **LOCATION OVERVIEW**

The South Valley Submarket is the new frontier for retail construction. Historically overlooked based on demographic data showing low income jobs and inexpensive housing options, retail developers and tenants have changed their tune now knowing that residents have large amounts of disposable income and the South Valley is severely underserved for retail product (Albuquerque averages 45 sq ft per person, whereas this trade area only supplies 9). As a result, the submarket vacancy rate comes out to a staggering 1.3%. West Central Plaza is perfectly situated where the West Mesa and Downtown meet at one of Albuquerque's few river crossings and is the beneficiary of a ART (Albuquerque Rapid Transit) bus stations for easy pedestrian access. The center sits right at the signalized intersection and features ample parking not only to the center, but a large parking field directly west of the available anchor space.