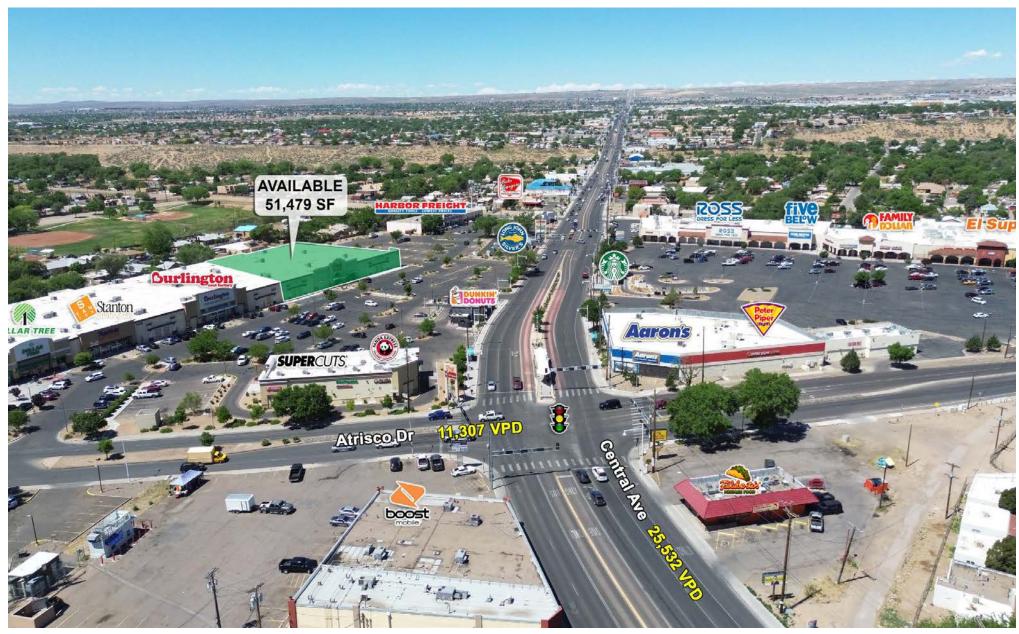

### **PROPERTY HIGHLIGHTS**

- Former Conn's anchor suite prominent end-cap with Central visibility
- Join Burlington, Stanton Optical, Dollar Tree, Harbor Freight, Panda Express & Dunkin
- West Central is one of few shopping destination options in the South Valley; submarket offering only 9 SF of retail space per person
- Very versatile interior featuring a great opportunity for grocery, soft goods, home improvement, fitness, pet & more!

#### PROPERTY OVERVIEW

The West Central Shopping Center is a power center located in the South Valley Submarket of Albuquerque. Suite A is a 51,479 SF end-cap anchor that is joined by Burlington, Stanton Optical, Dollar Tree, Oak Street Health, Dunkin, Panda Express and SuperCuts. This box space has great visibility from Central Ave and has prominent placement on the multi-tenant pylon sides on either end of the property. The space itself measures approximately 250' wide X 200' deep and has a clear height of 17'5". The interior is incredibly easy to customize with a wide open floor plan and a stockroom/bathrooms to the back with a dock-high setup for deliveries. With limited premium retail product in the South Valley Submarket, this will be a great opportunity for a new anchor tenant to capitalize on this very underserved community.

#### **LOCATION OVERVIEW**

The South Valley Submarket is the new frontier for retail construction. Historically overlooked based on demographic data showing low income jobs and inexpensive housing options, retail developers and tenants have changed their tune now knowing that residents have large amounts of disposable income and the South Valley is severely underserved for retail product (Albuquerque averages 45 sq ft per person, whereas this trade area only supplies 9). As a result, the submarket vacancy rate comes out to a staggering 1.3%. West Central Plaza is perfectly situated where the West Mesa and Downtown meet at one of Albuquerque's few river crossings and is the beneficiary of a ART (Albuquerque Rapid Transit) bus stations for easy pedestrian access. The center sits right at the signalized intersection and features ample parking not only to the center, but a large parking field directly west of the available anchor space.

# **DEMOGRAPHIC SNAPSHOT 2024**

103,735 **POPULATION** 3-MILE RADIUS

\$87,098.00 **AVG HH INCOME** 3-MILE RADIUS

87.939 **DAYTIME POPULATION** 3-MILE RADIUS

TRAFFIC COUNTS Central Ave: 24,076 VPD Atrisco Dr: 11.307 VPD (Sites USA 2024)