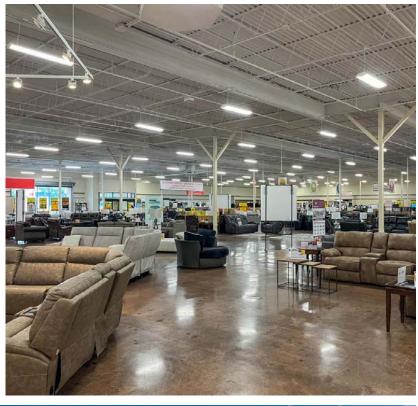

#### PROPERTY OVERVIEW

The West Central Shopping Center is a power center located in the South Valley Submarket of Albuquerque. Suite A is a 51,479 SF end-cap anchor that is joined by Burlington, Stanton Optical, Dollar Tree, Oak Street Health, Dunkin, Panda Express and SuperCuts. This box space has great visibility from Central Ave and has prominent placement on the multi-tenant pylon sides on either end of the property. The space itself measures approximately 250' wide X 200' deep and has a clear height of 17'5". The interior is incredibly easy to customize with a wide open floor plan and a stockroom/bathrooms to the back with a dock-high setup for deliveries. With limited premium retail product in the South Valley Submarket, this will be a great opportunity for a new anchor tenant to capitalize on this very underserved community.

### **PROPERTY OVERVIEW**

Lease Rate: \$12.00 PSF NNN\*

NNN: \$3.45 PSF

Available SF: 51,479 SF

Shopping Center Size: 131,613 SF

Lot Size: 10.89

Zoning: MX-M

Clear Height/Ceiling Height: 17'5"/19'7"