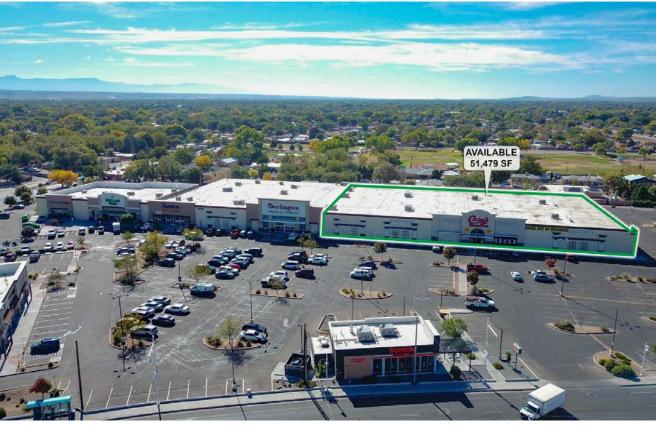

# **WEST CENTRAL PLAZA**

SWC CENTRAL AVE & ATRISCO DR

4208 Central Avenue Southwest Albuquerque, NM 87105

**FOR LEASE** 

**AVAILABLE SPACE** Suite A: 51,479 SF **RATE** \$12.00 PSF NNN NNNs\* \$3.45

\* Estimate provided by Landlord and subject to change

#### PROPERTY OVERVIEW

The West Central Shopping Center is a power center located in the South Valley Submarket of Albuquerque. Suite A is a 51,479 SF end-cap anchor that is joined by Burlington, Stanton Optical, Dollar Tree, Oak Street Health, Dunkin, Panda Express and SuperCuts. This box space has great visibility from Central Ave and has prominent placement on the multi-tenant pylon sides on either end of the property. The space itself measures approximately 250' wide X 200' deep and has a clear height of 17'5". The interior is incredibly easy to customize with a wide open floor plan and a stockroom/bathrooms to the back with a dock-high setup for deliveries. With limited premium retail product in the South Valley Submarket, this will be a great opportunity for a new anchor tenant to capitalize on this very underserved community.

### **PROPERTY OVERVIEW**

Lease Rate: \$12.00 PSF NNN\*

NNN: \$3.45 PSF

Available SF: 51,479 SF

Shopping Center Size: 131,613 SF

Lot Size: 10.89

Zoning: MX-M

Clear Height/Ceiling Height: 17'5"/19'7"