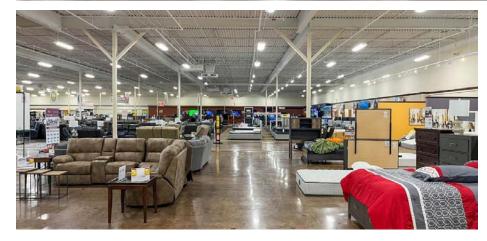

### **PROPERTY HIGHLIGHTS**

- Former Conn's anchor suite prominent end-cap with Central visibility
- Join Burlington, Stanton Optical, Dollar Tree, Harbor Freight, Panda Express & Dunkin
- West Central is one of few shopping destination options in the South Valley; submarket offering only 9 SF of retail space per person
- Very versatile interior featuring a great opportunity for grocery, soft goods, home improvement, fitness, pet & more!

#### PROPERTY OVERVIEW

The West Central Shopping Center is a power center located in the South Valley Submarket of Albuquerque. Suite A is a 51,479 SF end-cap anchor that is joined by Burlington, Stanton Optical, Dollar Tree, Oak Street Health, Dunkin, Panda Express and SuperCuts. This box space has great visibility from Central Ave and has prominent placement on the multi-tenant pylon sides on either end of the property. The space itself measures approximately 250' wide X 200' deep and has a clear height of 17'5". The interior is incredibly easy to customize with a wide open floor plan and a stockroom/bathrooms to the back with a dock-high setup for deliveries. With limited premium retail product in the South Valley Submarket, this will be a great opportunity for a new anchor tenant to capitalize on this very underserved community.