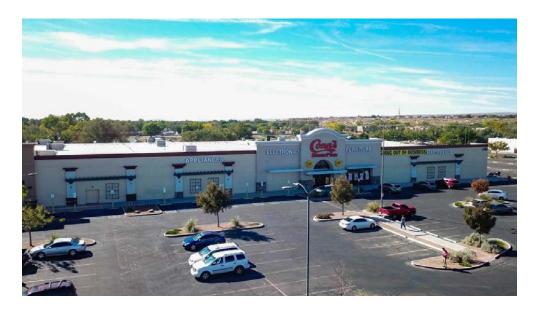

# **WEST CENTRAL PLAZA**

SWC CENTRAL AVE & ATRISCO DR

4208 Central Avenue Southwest Albuquerque, NM 87105

**FOR LEASE** 

**AVAILABLE SPACE** Suite A: 51,479 SF **RATE** \$12.00 PSF NNN NNNs\* \$3.45

\* Estimate provided by Landlord and subject to change

#### PROPERTY OVERVIEW

The West Central Shopping Center is a power center located in the South Valley Submarket of Albuquerque. Suite A is a 51,479 SF end-cap anchor that is joined by Burlington, Stanton Optical, Dollar Tree, Oak Street Health, Dunkin, Panda Express and SuperCuts. This box space has great visibility from Central Ave and has prominent placement on the multi-tenant pylon sides on either end of the property. The space itself measures approximately 250' wide X 200' deep and has a clear height of 17'5". The interior is incredibly easy to customize with a wide open floor plan and a stockroom/bathrooms to the back with a dock-high setup for deliveries. With limited premium retail product in the South Valley Submarket, this will be a great opportunity for a new anchor tenant to capitalize on this very underserved community.