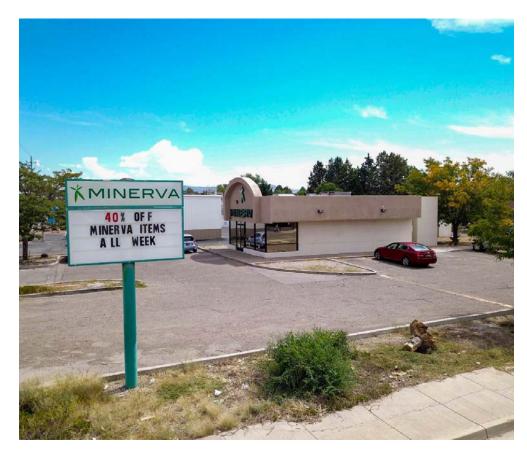

## **PROPERTY HIGHLIGHTS**

- Freestanding retail building on signalized hard corner
- Recently a cannabis dispensary and constructed for Papa Johns restaurant
- Flexible options to sublease (master lease expires 1/31/27), start new lease, or purchase
- Prominent building location with large building signage and pylon sign on the corner
- Access from both Gibson and San Pedro and frontage to over 20,000 vehicles per day
- Great draw from the Kirtland Air Force Base, Sandia National Labs, the VA, UNM and just 2.5 miles from the Albuquerque Sunport

## **PROPERTY OVERVIEW**

5800 Gibson Blvd SE is a freestanding retail building located at the signalized hard corner of Gibson Blvd and San Pedro Dr. The building is being offered for sublease (current term expiring January 31, 2027), a brand new lease, or for purchase. The building was most recently a cannabis dispensary but was constructed for Papa Johns and may pose an opportunity for another restaurant user or even a drive-thru pad. The building has great curb appeal with 131 feet of frontage on Gibson, featuring prominent building signage and a large pylon sign right at the lighted intersection. The building lays out great with access points on both Gibson and San Pedro and has 14 parking spaces out front of the building. The premises is currently configured with a large open sales floor with a back office, storage locker and two restrooms towards the rear of the space.