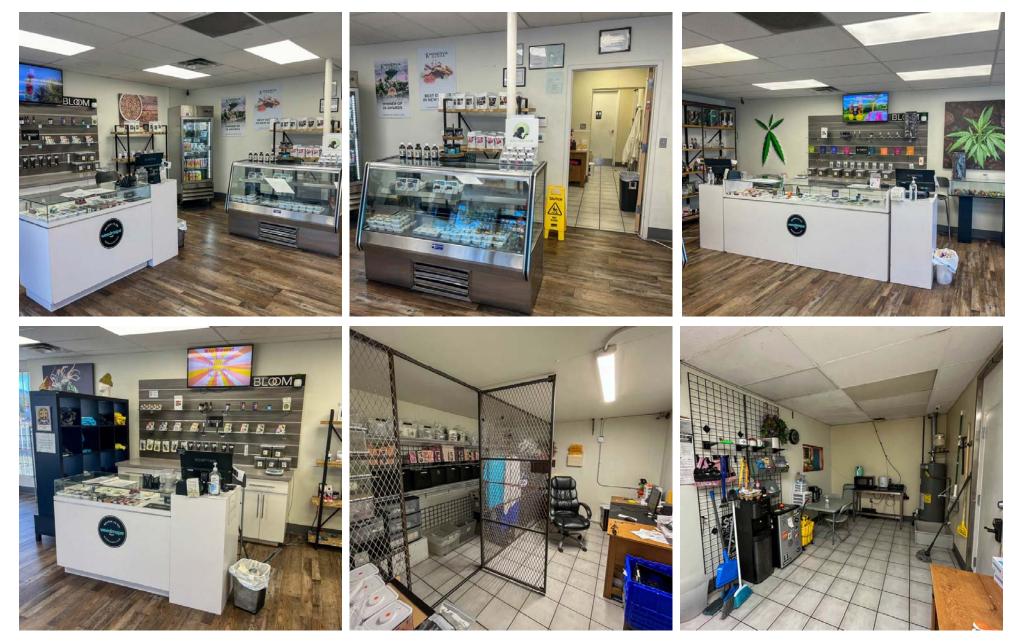

## **PROPERTY OVERVIEW**

5800 Gibson Blvd SE is a freestanding retail building located at the signalized hard corner of Gibson Blvd and San Pedro Dr. The building is being offered for sublease (current term expiring January 31, 2027), a brand new lease, or for purchase. The building was most recently a cannabis dispensary but was constructed for Papa Johns and may pose an opportunity for another restaurant user or even a drive-thru pad. The building has great curb appeal with 131 feet of frontage on Gibson, featuring prominent building signage and a large pylon sign right at the lighted intersection. The building lays out great with access points on both Gibson and San Pedro and has 14 parking spaces out front of the building. The premises is currently configured with a large open sales floor with a back office, storage locker and two restrooms towards the rear of the space.