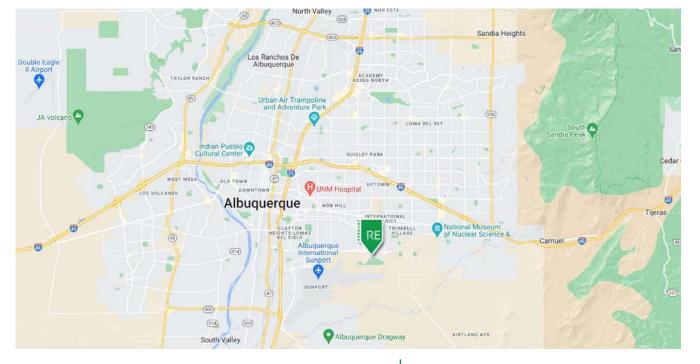

## FREESTANDING RETAIL NEAR AIRPORT

SEC GIBSON & SAN PEDRO 5800 Gibson Blvd SE Albuquerque, NM 87108

## LOCATION OVERVIEW

The property is located in the Airport Submarket of Albuquerque, benefitting from a great draw of customers from the Kirtland Air Force Base, Sandia National Labs, the VA, UNM and even the Albuquerque International Sunport. The building is immediately adjacent to Jiffy Lube and Cervantes Mexican Restaurant and very near the Siesta Hills Shopping Center, featuring 999 Seafood Supermarket, Planet Fitness and Starbucks. There is also the Ridgecrest housing community that is walking distance to the southeast of the property that this building would service that is a made up of a great mix of doctors, UNM professors and military employees that have called this community home.