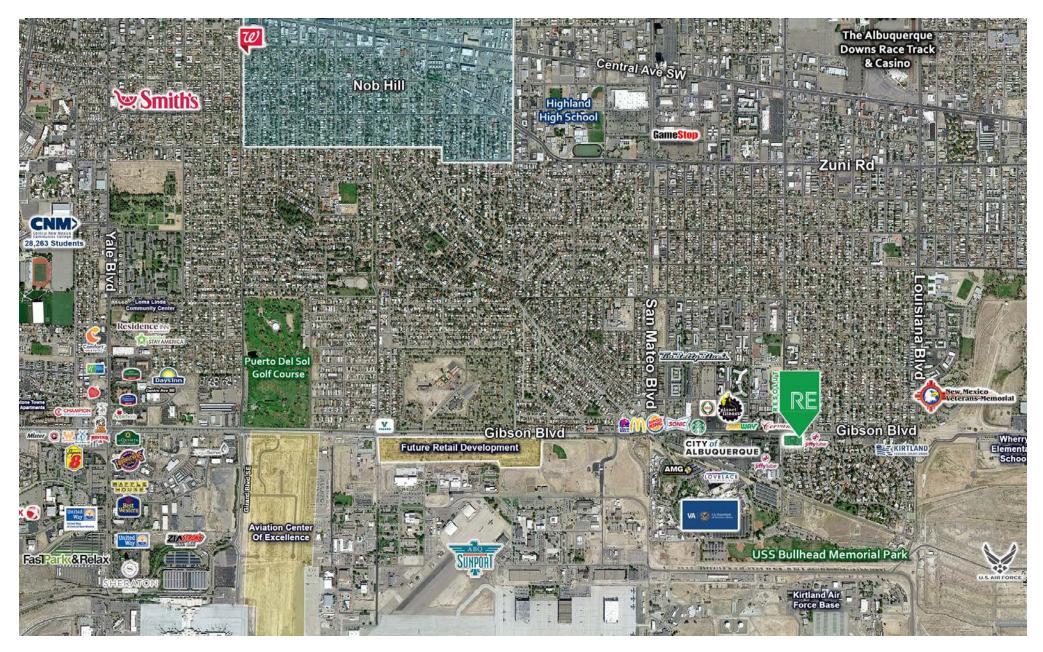

## **AREA TRAFFIC GENERATORS**

## LOCATION OVERVIEW

The property is located in the Airport Submarket of Albuquerque, benefitting from a great draw of customers from the Kirtland Air Force Base, Sandia National Labs, the VA, UNM and even the Albuquerque International Sunport. The building is immediately adjacent to Jiffy Lube and Cervantes Mexican Restaurant and very near the Siesta Hills Shopping Center, featuring 999 Seafood Supermarket, Planet Fitness and Starbucks. There is also the Ridgecrest housing community that is walking distance to the southeast of the property that this building would service that is a made up of a great mix of doctors, UNM professors and military employees that have called this community home.