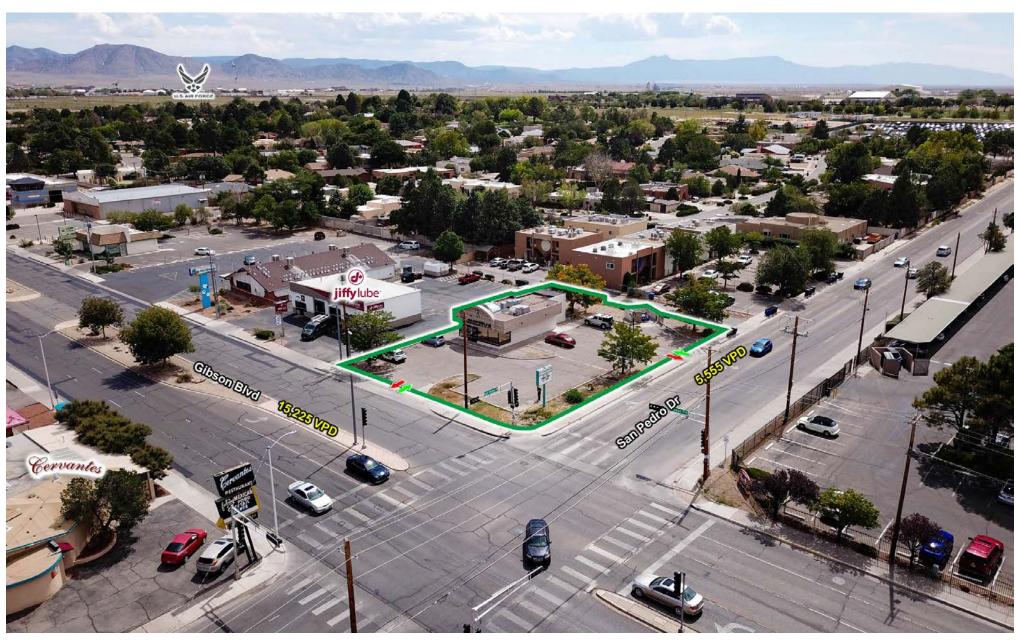

## FREESTANDING RETAIL NEAR AIRPORT

SEC GIBSON & SAN PEDRO 5800 Gibson Blvd SE Albuquerque, NM 87108

## **PROPERTY HIGHLIGHTS**

- Freestanding retail building on signalized hard corner
- Recently a cannabis dispensary and constructed for Papa Johns restaurant
- Flexible options to sublease (master lease expires 1/31/27), start new lease, or purchase
- Prominent building location with large building signage and pylon sign on the corner
- Access from both Gibson and San Pedro and frontage to over 20,000 vehicles per day
- Great draw from the Kirtland Air Force Base, Sandia National Labs, the VA, UNM and just 2.5 miles from the Albuquerque Sunport

## **DEMOGRAPHIC SNAPSHOT 2024**

\$76,815.00 **AVG HH INCOME 3-MILE RADIUS** 

63.799 DAYTIME POPULATION **3-MILE RADIUS** 

**TRAFFIC COUNTS** Gibson Blvd: 15,225 VPD San Pedro Dr: 5.555 VPD (Esri 2024)

The information contained herein was obtained from sources deemed reliable; however, RESOLUT RE makes no guaranties, warranties or representations to the completeness or accuracy thereof. The presentation of this real estate information is subject to errors; omissions; change of price; prior sale or lease; or withdrawal without notice. RESOLUT RE, which provides real estate brokerage services, is a division of Reliance Retail, LLC, a Texas Limited Liability Company.

## **PROPERTY OVERVIEW**

5800 Gibson Blvd SE is a freestanding retail building located at the signalized hard corner of Gibson Blvd and San Pedro Dr. The building is being offered for sublease (current term expiring January 31, 2027), a brand new lease, or for purchase. The building was most recently a cannabis dispensary but was constructed for Papa Johns and may pose an opportunity for another restaurant user or even a drive-thru pad. The building has great curb appeal with 131 feet of frontage on Gibson, featuring prominent building signage and a large pylon sign right at the lighted intersection. The building lays out great with access points on both Gibson and San Pedro and has 14 parking spaces out front of the building. The premises is currently configured with a large open sales floor with a back office, storage locker and two restrooms towards the rear of the space.

## LOCATION OVERVIEW

The property is located in the Airport Submarket of Albuquerque, benefitting from a great draw of customers from the Kirtland Air Force Base, Sandia National Labs, the VA, UNM and even the Albuquerque International Sunport. The building is immediately adjacent to Jiffy Lube and Cervantes Mexican Restaurant and very near the Siesta Hills Shopping Center, featuring 999 Seafood Supermarket, Planet Fitness and Starbucks. There is also the Ridgecrest housing community that is walking distance to the southeast of the property that this building would service that is a made up of a great mix of doctors, UNM professors and military employees that have called this community home.