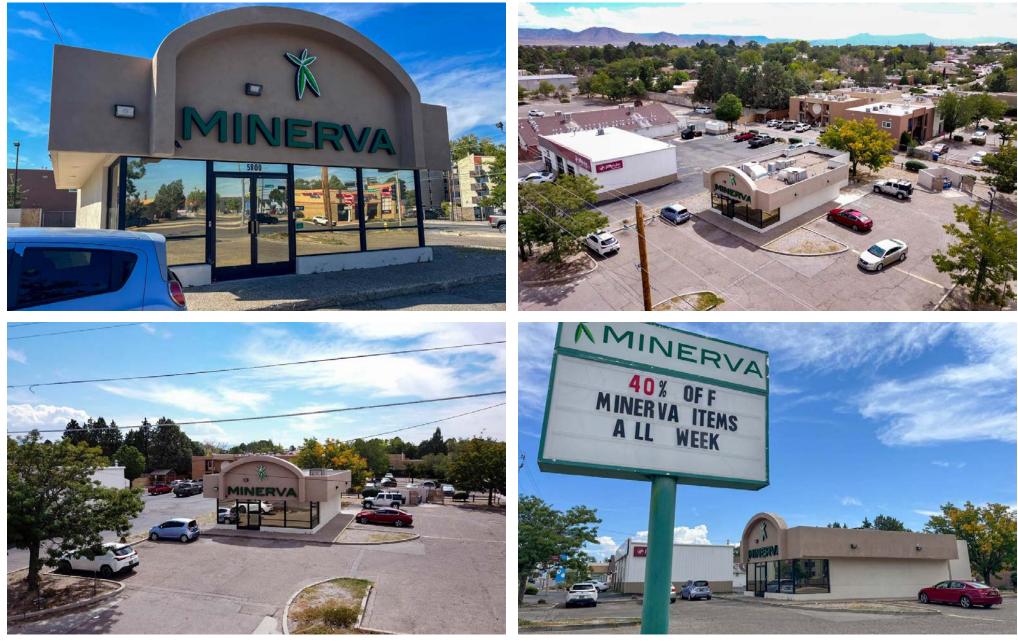

## **PROPERTY HIGHLIGHTS**

- Freestanding retail building on signalized hard corner
- Recently a cannabis dispensary and constructed for Papa Johns restaurant
- Flexible options to sublease (master lease expires 1/31/27), start new lease, or purchase
- Prominent building location with large building signage and pylon sign on the corner
- Access from both Gibson and San Pedro and frontage to over 20,000 vehicles per day
- Great draw from the Kirtland Air Force Base, Sandia National Labs, the VA, UNM and just 2.5 miles from the Albuquerque Sunport

## **PROPERTY OVERVIEW**

5800 Gibson Blvd SE is a freestanding retail building located at the signalized hard corner of Gibson Blvd and San Pedro Dr. The building is being offered for sublease (current term expiring January 31, 2027), a brand new lease, or for purchase. The building was most recently a cannabis dispensary but was constructed for Papa Johns and may pose an opportunity for another restaurant user or even a drive-thru pad. The building has great curb appeal with 131 feet of frontage on Gibson, featuring prominent building signage and a large pylon sign right at the lighted intersection. The building lays out great with access points on both Gibson and San Pedro and has 14 parking spaces out front of the building. The premises is currently configured with a large open sales floor with a back office, storage locker and two restrooms towards the rear of the space.