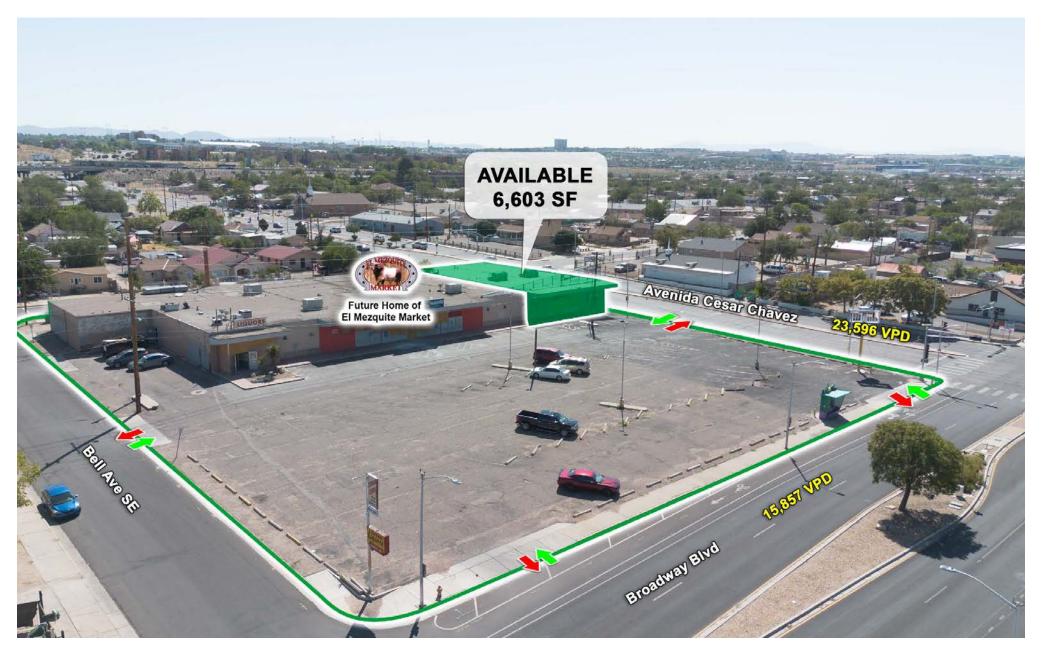

# 1306 BROADWAY - MEDICAL OFFICE/RETAIL SPACE

NEC OF BROADWAY BLVD SE AND AVENIDA CEDAR CHAVEZ 1306 Broadway Blvd SE Albuquerque, NM 87102

FOR LEASE **AVAILABLE SPACE**6,603 SF

RATE \$14.00 PSF NNN NNNs\* \$5.00 \* Estimate provided by Landlord and subject to change

#### **PROPERTY HIGHLIGHTS**

- Signalized Hard Corner
- Medical office Buildout move-in ready
- Pylon and store-front signage
- 7,021 sqft of retail or office space
- 15' ceilings
- 4.67/1,000 parking
- 3 Phase electrical service
- Major exterior remodel currently underway for the entire property

## **DEMOGRAPHIC SNAPSHOT 2024**

**83,027 POPULATION**3-MILE RADIUS

**78,557.00 AVG HH INCOME**3-MILE RADIUS

96,304

DAYTIME POPULATION

3-MILE RADIUS

**TRAFFIC COUNTS**Avenida Cesar Chavez:
23,596 VPD

Broadway Blvd. SE: 15,857 VPD (Sites USA 2024)

#### **LOCATION OVERVIEW**

Located at 1306 Broadway Blvd SE in Albuquerque, NM, this property benefits from a prime position on a hard-signalized corner, offering exceptional visibility and accessibility. The area experiences high traffic counts, making it an attractive spot for both foot and vehicle traffic. Surrounded by various amenities, including restaurants, shops, and services, it provides convenience for clients and employees alike. Its strategic location in a growing neighborhood enhances its appeal for businesses looking to establish a strong presence in Albuquerque. Whether utilized as a medical office, general office, or retail space, this property is well-situated to capitalize on the area's vibrant activity.