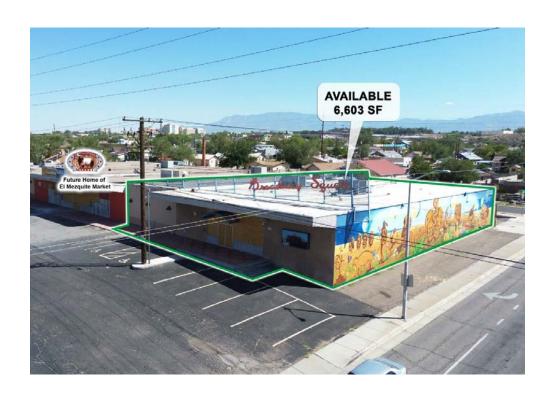

# 1306 BROADWAY - MEDICAL OFFICE/RETAIL SPACE

NEC OF BROADWAY BLVD SE AND AVENIDA CEDAR CHAVEZ 1306 Broadway Blvd SE Albuquerque, NM 87102

FOR LEASE **AVAILABLE SPACE**6,603 SF

RATE \$14.00 PSF NNN NNNs\* \$5.00 \* Estimate provided by Landlord and subject to change

#### General Information

- Property Type: Medical Office (convertible to general office or retail space)
- Square Footage: 6,603 SF