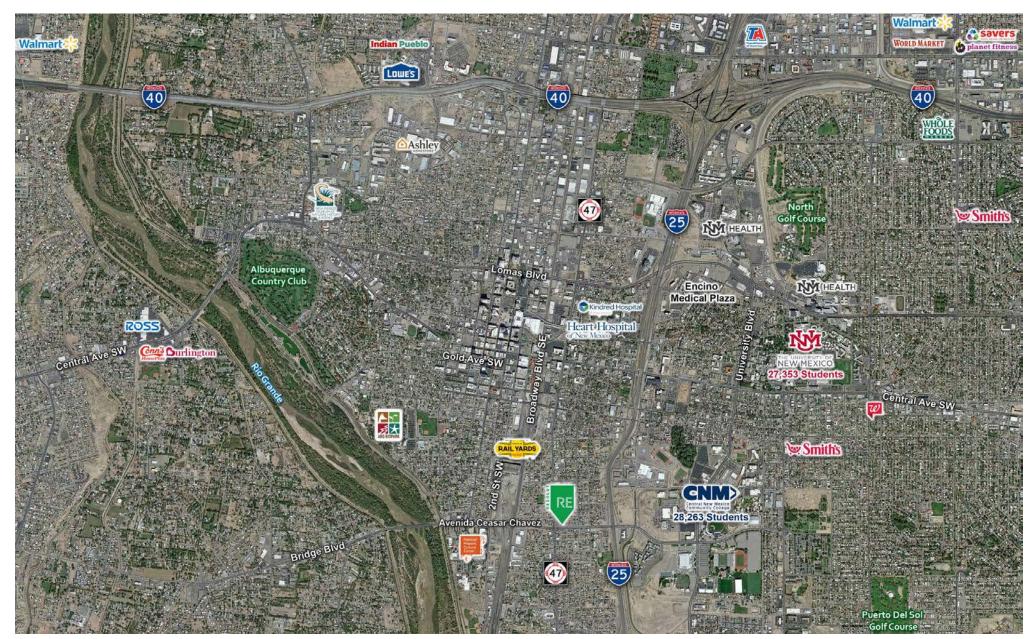

## **AREA TRAFFIC GENERATORS**

## **DEMOGRAPHIC SNAPSHOT 2024**

**83,027 POPULATION**3-MILE RADIUS

**78,557.00 AVG HH INCOME**3-MILE RADIUS

96,304

DAYTIME POPULATION

3-MILE RADIUS

**TRAFFIC COUNTS**Avenida Cesar Chavez:
23,596 VPD

Broadway Blvd. SE: 15,857 VPD (Sites USA 2024)