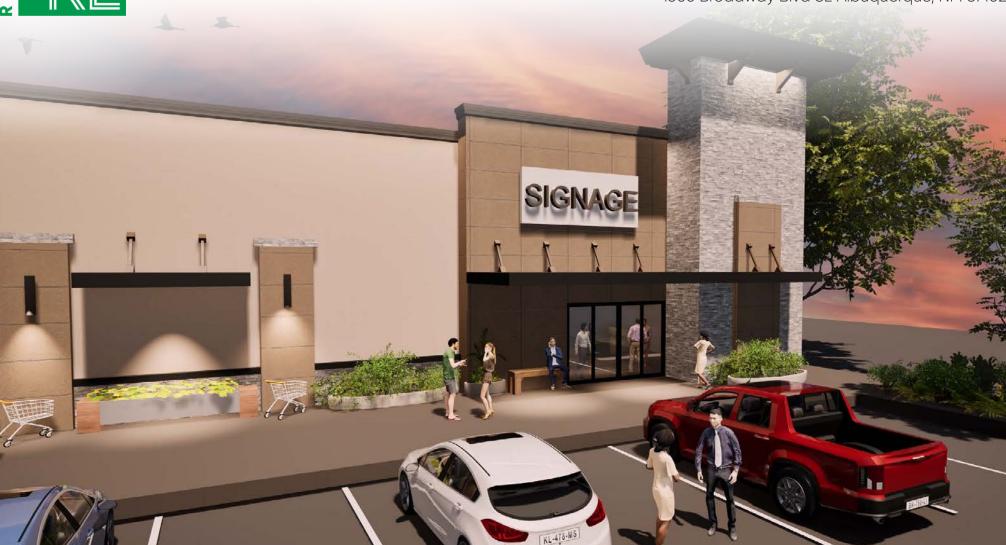

# 1306 BROADWAY - MEDICAL OFFICE/RETAIL SPACE

NEC OF BROADWAY BLVD SE AND AVENIDA CEDAR CHAVEZ 1306 Broadway Blvd SE Albuquerque, NM 87102

FOR LEASE **AVAILABLE SPACE**6,603 SF

RATE \$14.00 PSF NNN NNNs\* \$5.00 \* Estimate provided by Landlord and subject to change

#### **PROPERTY HIGHLIGHTS**

- Signalized Hard Corner
- Medical office Buildout move-in ready
- Pylon and store-front signage
- 7,021 sqft of retail or office space
- 15' ceilings
- 4.67/1,000 parking
- 3 Phase electrical service
- Major exterior remodel currently underway for the entire property