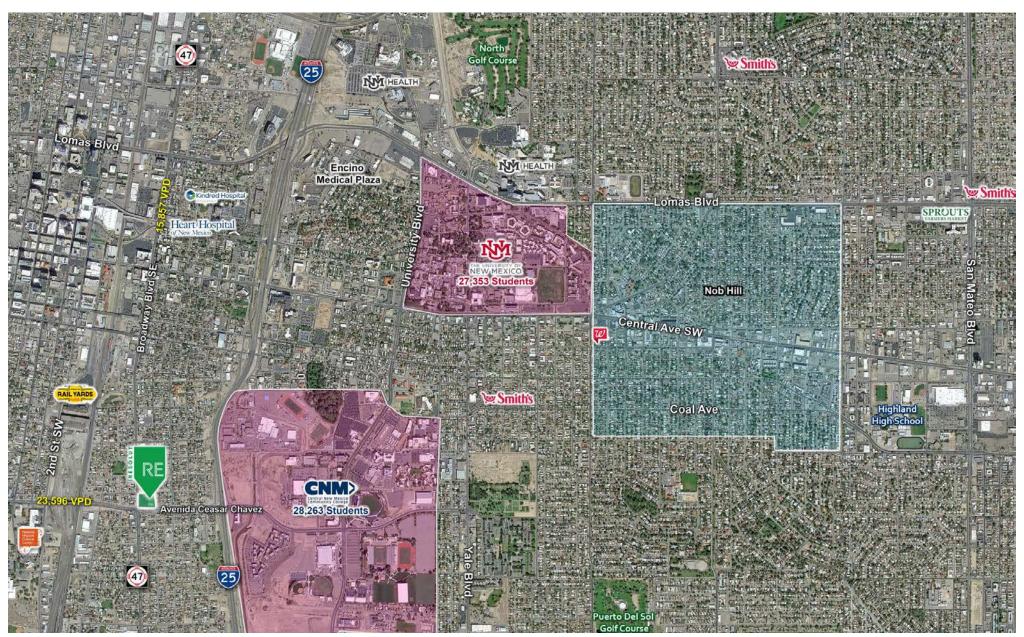

## **AREA TRAFFIC GENERATORS**

## **DEMOGRAPHIC SNAPSHOT 2024**

**83,027 POPULATION**3-MILE RADIUS

**78,557.00 AVG HH INCOME**3-MILE RADIUS

96,304

DAYTIME POPULATION

3-MILE RADIUS

**TRAFFIC COUNTS**Avenida Cesar Chavez:
23,596 VPD

Broadway Blvd. SE: 15,857 VPD (Sites USA 2024)