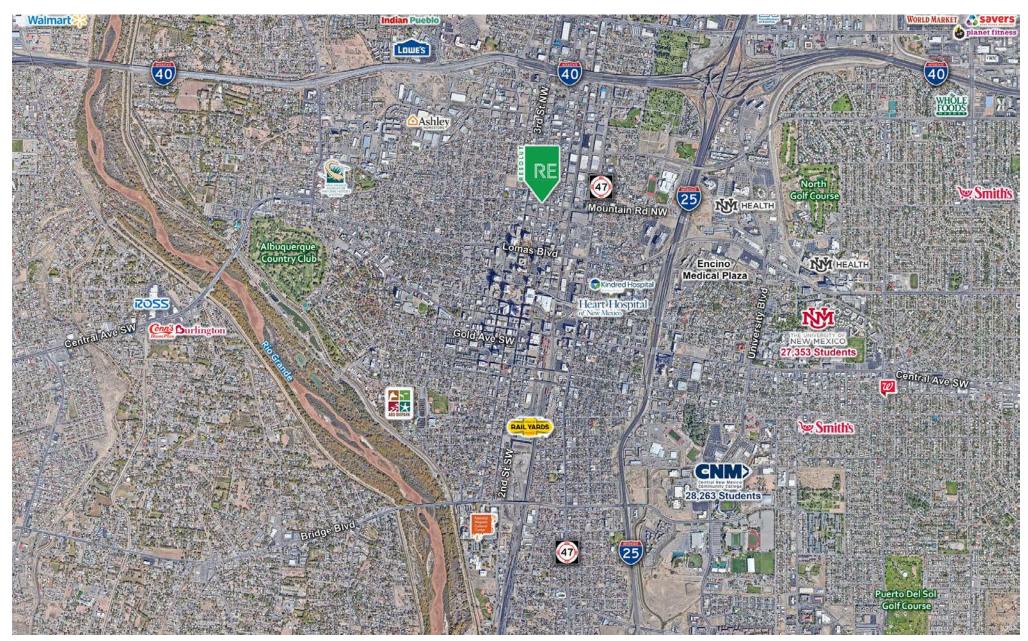

#### AREA TRAFFIC GENERATORS

**TIS**bank

jsalazar

Jeremy Salazar jsalazar@resolutre.com | 505.337.0777

#### **DEMOGRAPHIC SNAPSHOT 2024**

94,328 POPULATION 3-MILE RADIUS

\$85,216.00 AVG HH INCOME 3-MILE RADIUS

115,761 DAYTIME POPULATION 3-MILE RADIUS

TRAFFIC COUNTS Mountain Rd NW: 4,194 VPD 3rd St NW: 4,434 VPD (Sites USA 2024)