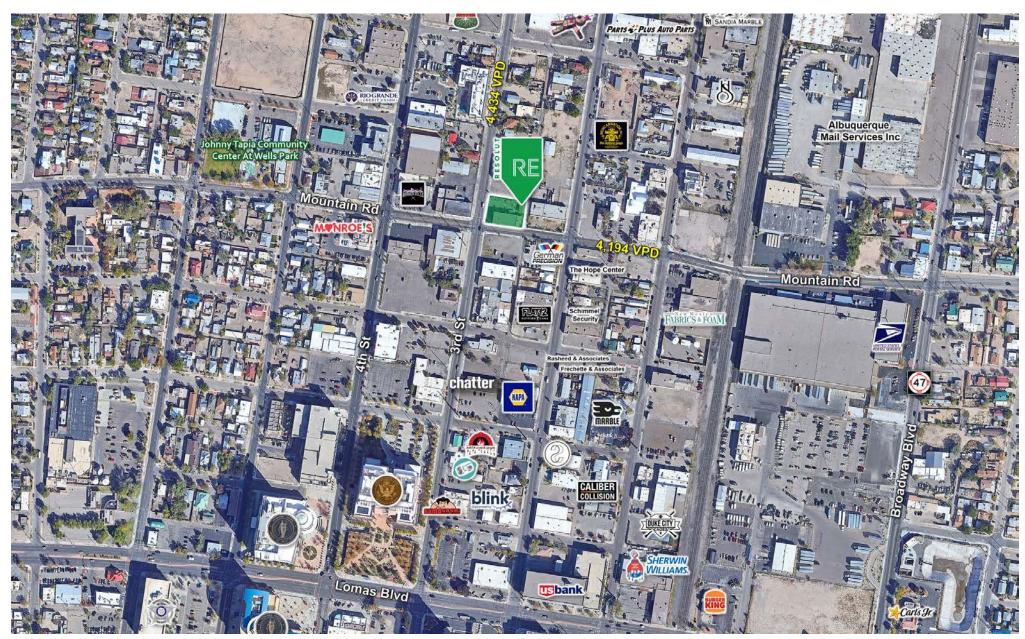

#### AREA TRAFFIC GENERATORS

**TIS**bank

jsalazar

Jeremy Salazar jsalazar@resolutre.com | 505.337.0777

#### **DEMOGRAPHIC SNAPSHOT 2024**

94,328 POPULATION 3-MILE RADIUS

\$85,216.00 AVG HH INCOME 3-MILE RADIUS

115,761 DAYTIME POPULATION 3-MILE RADIUS

TRAFFIC COUNTS Mountain Rd NW: 4,194 VPD 3rd St NW: 4,434 VPD (Sites USA 2024)