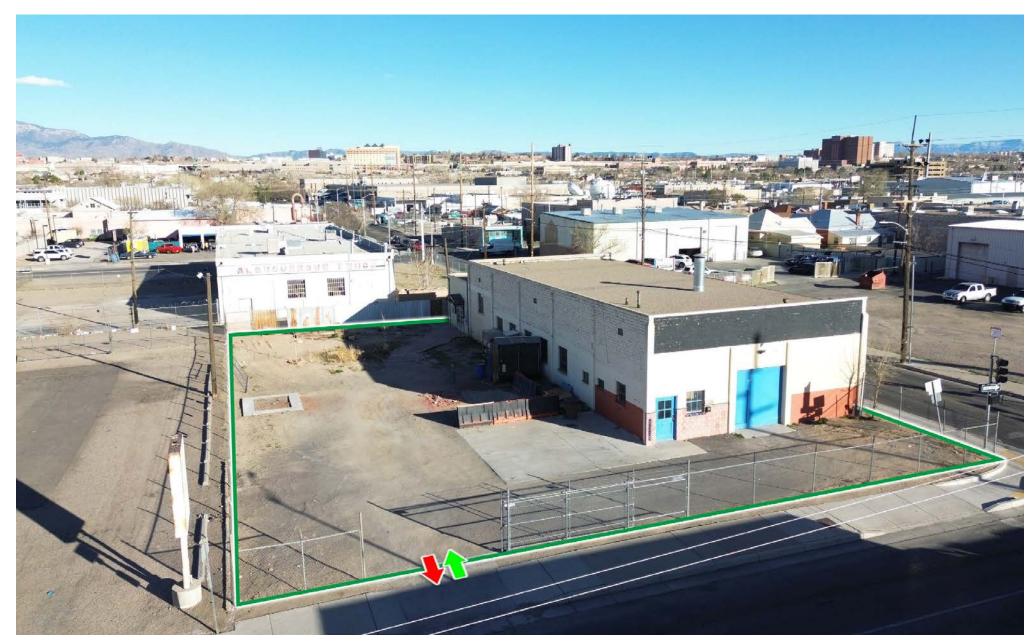

# **DOWNTOWN WAREHOUSE WITH YARD**

3RD ST NW AND MOUNTAIN RD NW

1100 3rd Street Northwest Albuquerque, NM 87102

**FOR SALE OR LEASE** 

**AVAILABLE SPACE** 4,000 SF 7,500 SF of Yard Space Sale Price: \$600,00.00 Lease Rate: \$3,500/Month **Modified Gross** 

#### PROPERTY HIGHLIGHTS

- \$3,500/month, Modified Gross
- Approximately 4,000 SF
- Fully Fenced Yard, Approximately 7.500 SF
- 13.5' Ceiling Height
- (1) 10'x10' Grade Level Overhead Door
- MX-M Zoning
- Single Phase Power

#### PROPERTY OVERVIEW

Downtown area warehouse available for lease with a fully fenced yard. Building is approximately 4,000 SF and yard space is approximately 7,500 SF. One grade level door and 13.5 FT ceiling height.

#### PROPERTY HIGHLIGHTS

Sale Price: \$600,00.00

Lease Rate: \$3,500/ Month

**Modified Gross** 

Available SF: 4,000 SF

Zoning: MX-M

The information contained herein was obtained from sources deemed reliable; however, RESOLUT RE makes no guaranties, warranties or representations to the completeness or accuracy thereof. The presentation of this real estate information is subject to errors; omissions; change of price; prior sale or lease; or withdrawal without notice. RESOLUT RE, which provides real estate brokerage services, is a division of Reliance Retail, LLC, a Texas Limited Liability Company.