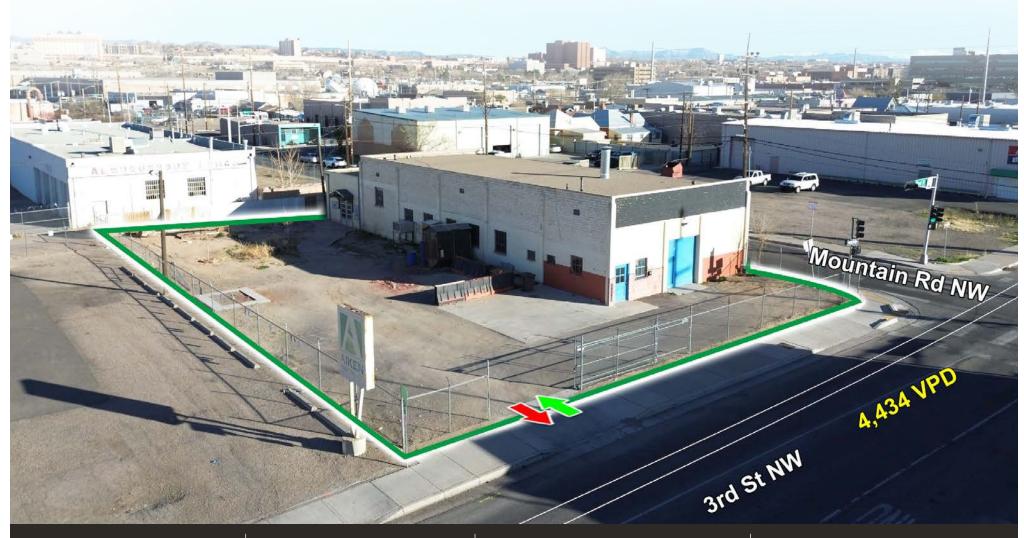

# **DOWNTOWN WAREHOUSE WITH YARD**

3RD ST NW AND MOUNTAIN RD NW

1100 3rd Street Northwest Albuquerque, NM 87102

**FOR SALE OR LEASE** 

**AVAILABLE SPACE** 4,000 SF 7,500 SF of Yard Space Sale Price: \$600,00.00 Lease Rate: \$3,500/Month **Modified Gross** 

#### PROPERTY HIGHLIGHTS

- \$3,500/month, Modified Gross
- Approximately 4,000 SF
- Fully Fenced Yard, Approximately 7.500 SF
- 13.5' Ceiling Height
- (1) 10'x10' Grade Level Overhead Door
- MX-M Zoning
- Single Phase Power

#### **DEMOGRAPHIC SNAPSHOT 2024**

94,328 POPULATION 3-MILE RADIUS

\$85,216.00 AVG HH INCOME 3-MILE RADIUS

115,761 DAYTIME POPULATION 3-MILE RADIUS

TRAFFIC COUNTS Mountain Rd NW: 4,194 VPD 3rd St NW: 4,434 VPD (Sites USA 2024)

#### PROPERTY OVERVIEW

Downtown area warehouse available for lease with a fully fenced yard. Building is approximately 4,000 SF and yard space is approximately 7,500 SF. One grade level door and 13.5 FT ceiling height.