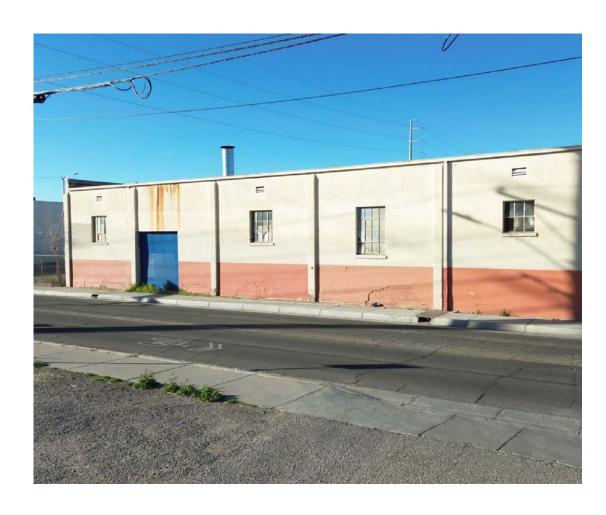

# **DOWNTOWN WAREHOUSE WITH YARD**

3RD ST NW AND MOUNTAIN RD NW

1100 3rd Street Northwest Albuquerque, NM 87102

**FOR SALE OR LEASE** 

**AVAILABLE SPACE** 4,000 SF 7,500 SF of Yard Space Sale Price: \$600,00.00 Lease Rate: \$3,500/Month **Modified Gross** 

#### PROPERTY OVERVIEW

Downtown area warehouse available for lease with a fully fenced yard. Building is approximately 4,000 SF and yard space is approximately 7,500 SF. One grade level door and 13.5 FT ceiling height.