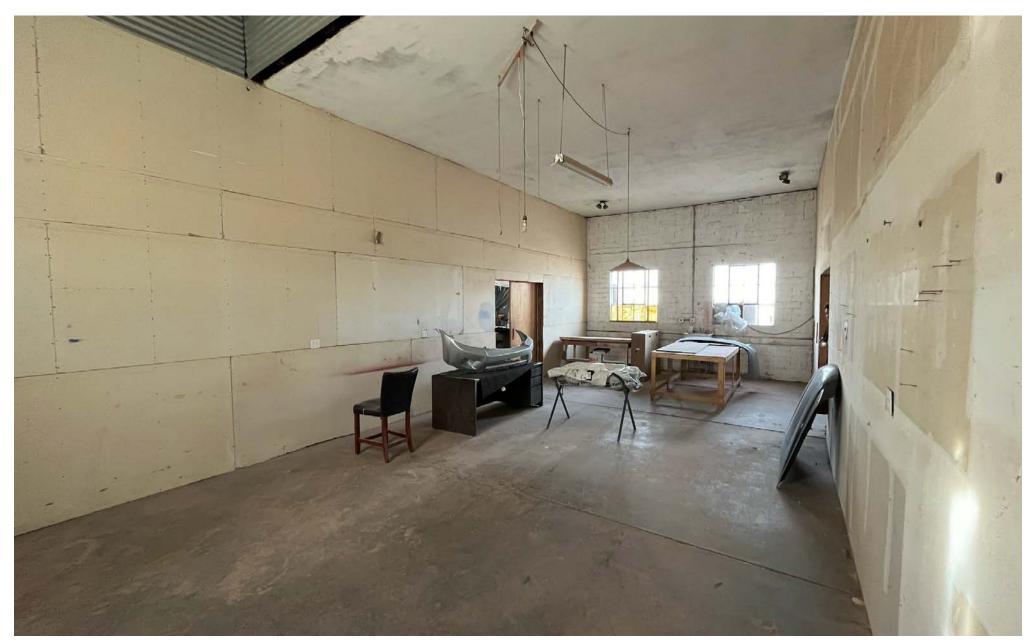

#### PROPERTY HIGHLIGHTS

- \$3,500/month, Modified Gross
- Approximately 4,000 SF
- Fully Fenced Yard, Approximately 7.500 SF
- 13.5' Ceiling Height
- (1) 10'x10' Grade Level Overhead Door
- MX-M Zoning
- Single Phase Power

#### PROPERTY OVERVIEW

Downtown area warehouse available for lease with a fully fenced yard. Building is approximately 4,000 SF and yard space is approximately 7,500 SF. One grade level door and 13.5 FT ceiling height.