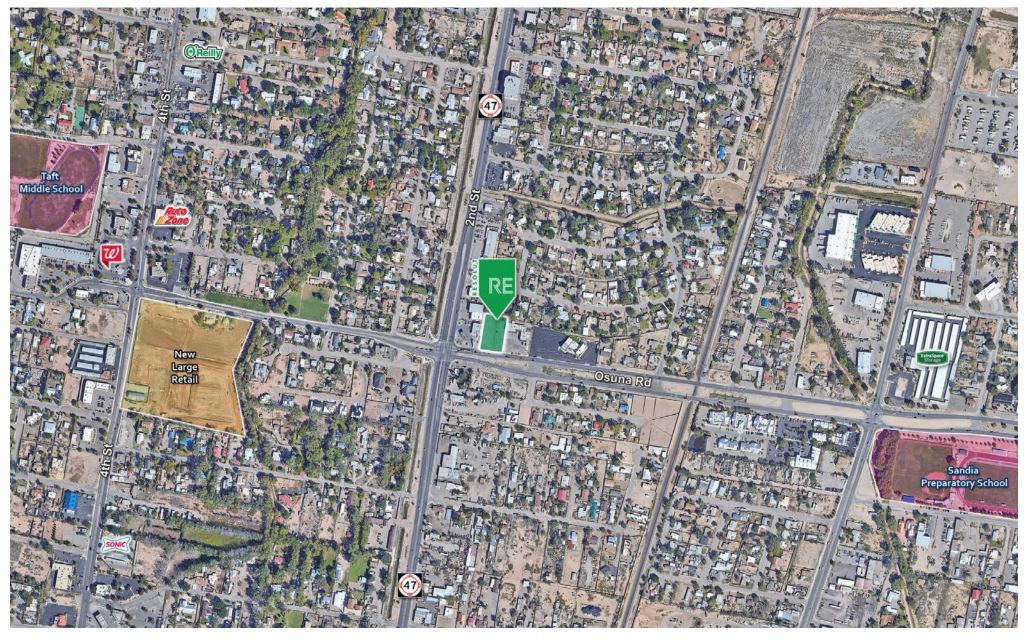

# **AREA TRAFFIC GENERATORS**

#### **LOCATION OVERVIEW**

The property is located near the SEC of Osuna and 2nd Street in the North Valley. This area is roughly a 5 minute drive time to the Osuna and I-25 interchange with easy accessibility to the entire city. The property is adjacent to Los Ranchos De Albuquerque with some of the highest income demographics in the Albuquerque MSA.