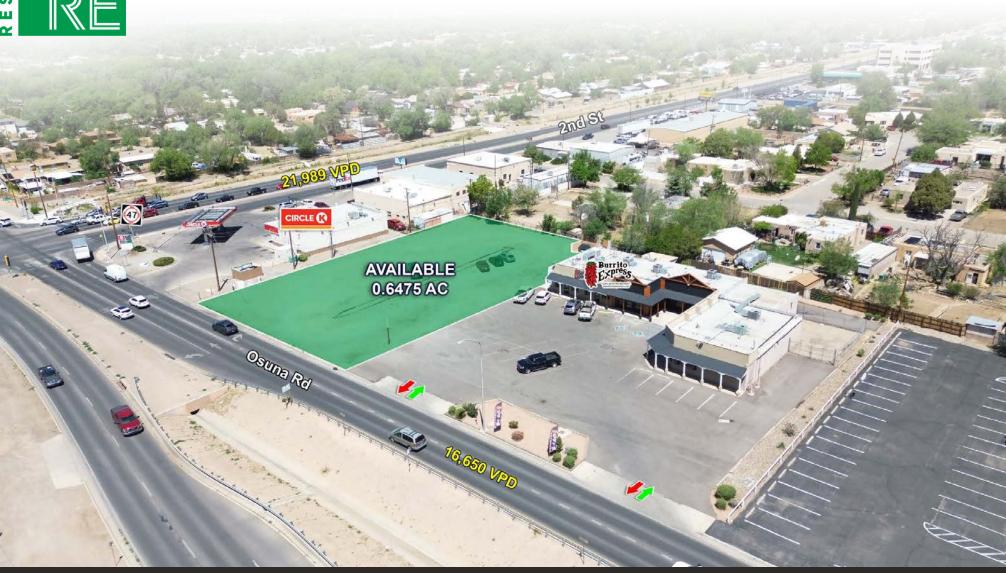

# **153 OSUNA RD NW**

2ND AND OSUNA RD NE 153 Osuna Rd NW, Albuquerque, NM 87107

**FOR LEASE** 

**AVAILABLE SPACE** 0.6475 AC

**RATE** \$6,000 Ground Lease

**Martin Richardson** mrichardson@resolutre.com 505.337.0777 **Daniel Kearney** dkearney@resolutre.com 505.337.0777

#### **PROPERTY HIGHLIGHTS**

- Ground Lease Site Available
- Zone C1
- High Traffic and Visibility on Osuna
- Near New Construction (Multi-Family)

# **DEMOGRAPHIC SNAPSHOT 2024**

**55,613 POPULATION**3-MILE RADIUS

\$98,278.00 AVG HH INCOME 3-MILE RADIUS

95,688

DAYTIME POPULATION

3-MILE RADIUS

TRAFFIC COUNTS
Osuna Rd: 16,650 VPD
2nd St: 21,989 VPD
(Sites USA 2024)

#### **PROPERTY OVERVIEW**

153 Osuna offers a prime ground lease opportunity in the heart of the North Valley. Located at the bustling intersection of Second Street and Osuna, this area boasts high traffic and excellent visibility. The surrounding businesses attract significant client traffic, enhancing the location's appeal. The lot is a blank canvas, allowing you to design a layout that meets your unique needs. With new ownership committed to development, this site presents a motivated and exciting prospect for your business.

#### **PROPERTY OVERVIEW**

Lot Size: 0.64 Acres

Frontage: 140 Feet

Zoning: C1

The information contained herein was obtained from sources deemed reliable; however, RESOLUT RE makes no guaranties, warranties or representations to the completeness or accuracy thereof. The presentation of this real estate information is subject to errors; omissions; change of price; prior sale or lease; or withdrawal without notice. RESOLUT RE, which provides real estate brokerage services, is a division of Reliance Retail, LLC, a Texas Limited Liability Company.