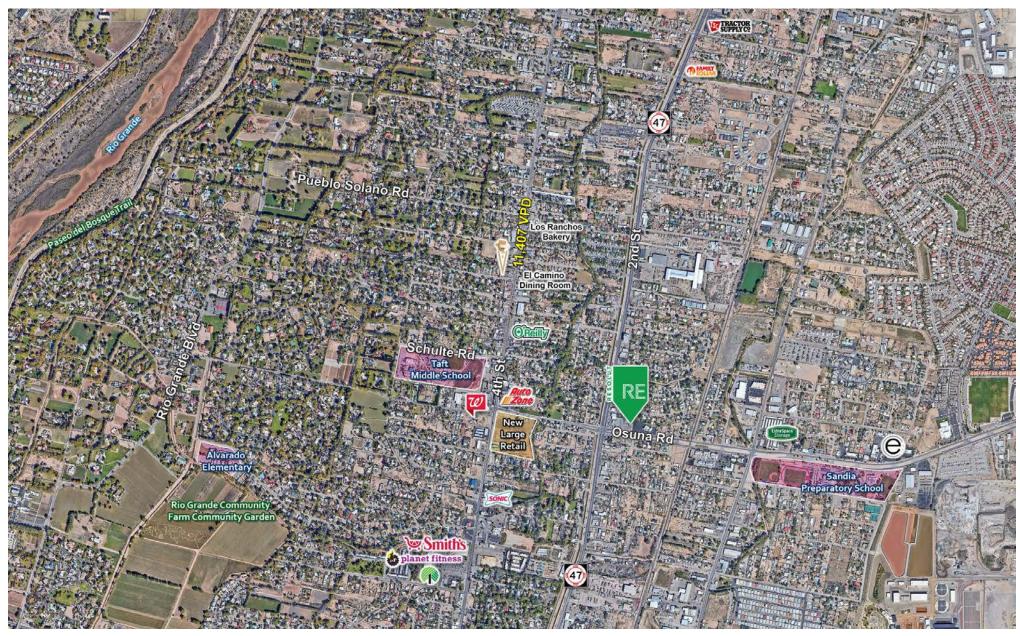

# **AREA TRAFFIC GENERATORS**

#### **PROPERTY OVERVIEW**

153 Osuna offers a prime ground lease opportunity in the heart of the North Valley. Located at the bustling intersection of Second Street and Osuna, this area boasts high traffic and excellent visibility. The surrounding businesses attract significant client traffic, enhancing the location's appeal. The lot is a blank canvas, allowing you to design a layout that meets your unique needs. With new ownership committed to development, this site presents a motivated and exciting prospect for your business.

#### **LOCATION OVERVIEW**

The property is located near the SEC of Osuna and 2nd Street in the North Valley. This area is roughly a 5 minute drive time to the Osuna and I-25 interchange with easy accessibility to the entire city. The property is adjacent to Los Ranchos De Albuquerque with some of the highest income demographics in the Albuquerque MSA.