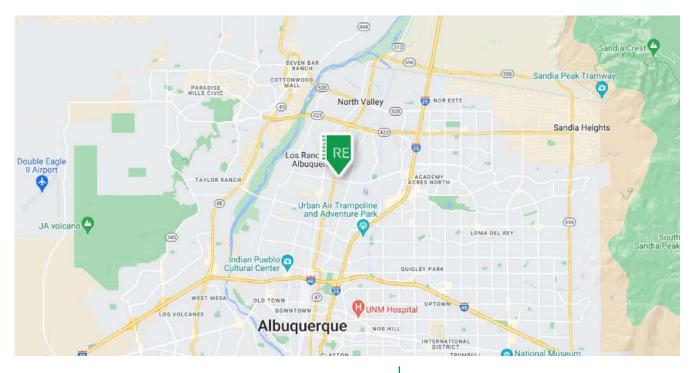

#### **LOCATION OVERVIEW**

The property is located near the SEC of Osuna and 2nd Street in the North Valley. This area is roughly a 5 minute drive time to the Osuna and I-25 interchange with easy accessibility to the entire city. The property is adjacent to Los Ranchos De Albuquerque with some of the highest income demographics in the Albuquerque MSA.