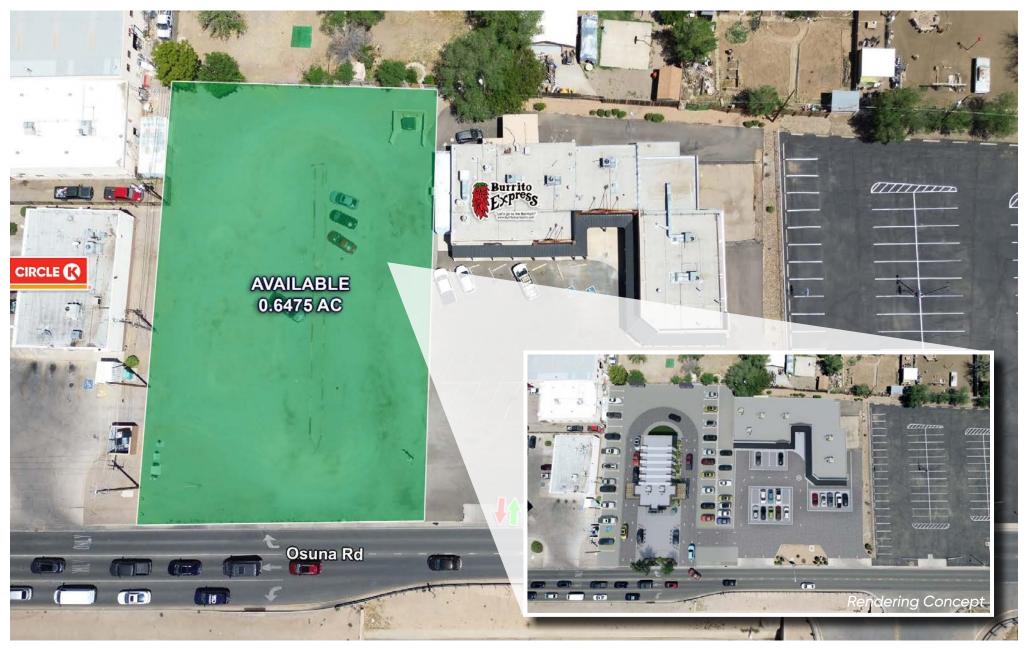

# **153 OSUNA RD NW**

2ND AND OSUNA RD NE 153 Osuna Rd NW, Albuquerque, NM 87107

**FOR LEASE** 

**AVAILABLE SPACE** 0.6475 AC

**RATE** \$6,000 Ground Lease

**Martin Richardson** mrichardson@resolutre.com 505.337.0777 **Daniel Kearney** dkearney@resolutre.com 505.337.0777

#### **PROPERTY OVERVIEW**

153 Osuna offers a prime ground lease opportunity in the heart of the North Valley. Located at the bustling intersection of Second Street and Osuna, this area boasts high traffic and excellent visibility. The surrounding businesses attract significant client traffic, enhancing the location's appeal. The lot is a blank canvas, allowing you to design a layout that meets your unique needs. With new ownership committed to development, this site presents a motivated and exciting prospect for your business.

#### **PROPERTY OVERVIEW**

Lot Size: 0.64 Acres

Frontage: 140 Feet

Zoning: C1

The information contained herein was obtained from sources deemed reliable; however, RESOLUT RE makes no guaranties, warranties or representations to the completeness or accuracy thereof. The presentation of this real estate information is subject to errors; omissions; change of price; prior sale or lease; or withdrawal without notice. RESOLUT RE, which provides real estate brokerage services, is a division of Reliance Retail, LLC, a Texas Limited Liability Company.

# **RENDERING CONCEPT**

The information contained herein was obtained from sources deemed reliable; however, RESOLUT RE makes no guaranties, warranties or representations to the completeness or accuracy thereof. The presentation of this real estate information is subject to errors; omissions; change of price; prior sale or lease; or withdrawal without notice. RESOLUT RE, which provides real estate brokerage services, is a division of Reliance Retail, LLC, a Texas Limited Liability Company.