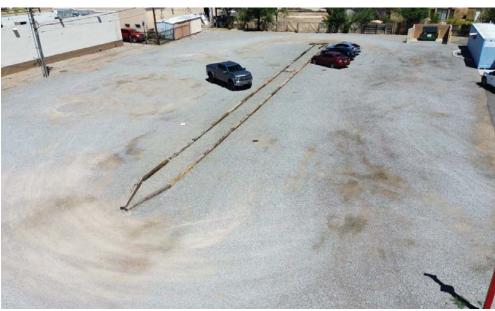

#### **PROPERTY OVERVIEW**

Lot Size: 0.64 Acres

Frontage: 140 Feet

Zoning: C1

The information contained herein was obtained from sources deemed reliable; however, RESOLUT RE makes no guaranties, warranties or representations to the completeness or accuracy thereof. The presentation of this real estate information is subject to errors; omissions; change of price; prior sale or lease; or withdrawal without notice. RESOLUT RE, which provides real estate brokerage services, is a division of Reliance Retail, LLC, a Texas Limited Liability Company.