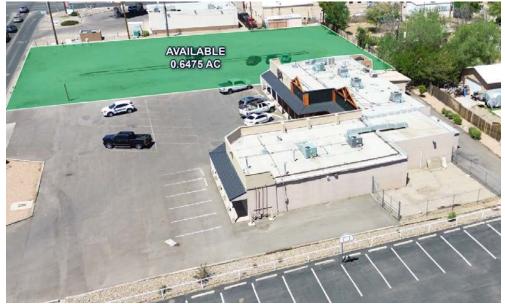

# **153 OSUNA RD NW**

2ND AND OSUNA RD NE 153 Osuna Rd NW, Albuquerque, NM 87107

**FOR LEASE** 

**AVAILABLE SPACE** 0.6475 AC

**RATE** \$6,000 Ground Lease

**Martin Richardson** mrichardson@resolutre.com 505.337.0777 **Daniel Kearney** dkearney@resolutre.com 505.337.0777

#### **PROPERTY HIGHLIGHTS**

- Ground Lease Site Available
- Zone C1
- High Traffic and Visibility on Osuna
- Near New Construction (Multi-Family)

#### **PROPERTY OVERVIEW**

153 Osuna offers a prime ground lease opportunity in the heart of the North Valley. Located at the bustling intersection of Second Street and Osuna, this area boasts high traffic and excellent visibility. The surrounding businesses attract significant client traffic, enhancing the location's appeal. The lot is a blank canvas, allowing you to design a layout that meets your unique needs. With new ownership committed to development, this site presents a motivated and exciting prospect for your business.

#### **PROPERTY OVERVIEW**

Lot Size: 0.64 Acres

Frontage: 140 Feet

Zoning: C1

The information contained herein was obtained from sources deemed reliable; however, RESOLUT RE makes no guaranties, warranties or representations to the completeness or accuracy thereof. The presentation of this real estate information is subject to errors; omissions; change of price; prior sale or lease; or withdrawal without notice. RESOLUT RE, which provides real estate brokerage services, is a division of Reliance Retail, LLC, a Texas Limited Liability Company.