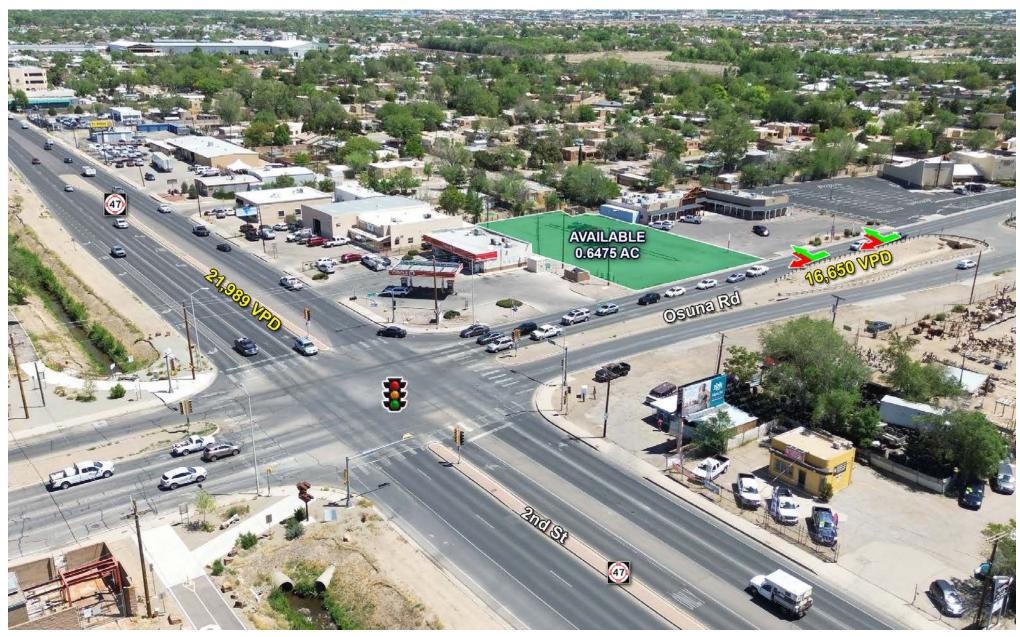

# **153 OSUNA RD NW**

2ND AND OSUNA RD NE 153 Osuna Rd NW, Albuquerque, NM 87107

**FOR LEASE** 

**AVAILABLE SPACE** 0.6475 AC

**RATE** \$6,000 Ground Lease

**Martin Richardson** mrichardson@resolutre.com 505.337.0777 **Daniel Kearney** dkearney@resolutre.com 505.337.0777

# **DEMOGRAPHIC SNAPSHOT 2024**

**55,613 POPULATION**3-MILE RADIUS

\$98,278.00 AVG HH INCOME 3-MILE RADIUS

95,688

DAYTIME POPULATION

3-MILE RADIUS

TRAFFIC COUNTS
Osuna Rd: 16,650 VPD
2nd St: 21,989 VPD
(Sites USA 2024)

#### **PROPERTY OVERVIEW**

153 Osuna offers a prime ground lease opportunity in the heart of the North Valley. Located at the bustling intersection of Second Street and Osuna, this area boasts high traffic and excellent visibility. The surrounding businesses attract significant client traffic, enhancing the location's appeal. The lot is a blank canvas, allowing you to design a layout that meets your unique needs. With new ownership committed to development, this site presents a motivated and exciting prospect for your business.

#### **LOCATION OVERVIEW**

The property is located near the SEC of Osuna and 2nd Street in the North Valley. This area is roughly a 5 minute drive time to the Osuna and I-25 interchange with easy accessibility to the entire city. The property is adjacent to Los Ranchos De Albuquerque with some of the highest income demographics in the Albuquerque MSA.

#### **PROPERTY OVERVIEW**

Lot Size: 0.64 Acres

Frontage: 140 Feet

Zoning: C1

The information contained herein was obtained from sources deemed reliable; however, RESOLUT RE makes no guaranties, warranties or representations to the completeness or accuracy thereof. The presentation of this real estate information is subject to errors; omissions; change of price; prior sale or lease; or withdrawal without notice. RESOLUT RE, which provides real estate brokerage services, is a division of Reliance Retail, LLC, a Texas Limited Liability Company.