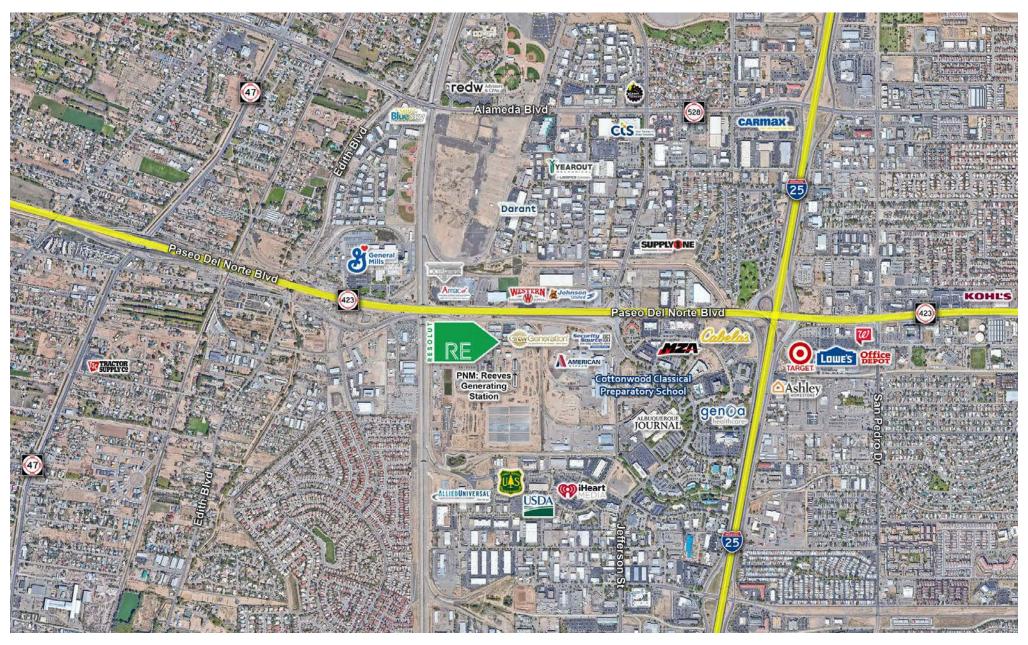

### AREA TRAFFIC GENERATORS

Rob Powell, CCIM rpowell@resolutre.com | 505.337.0777

Daniel Kearney dkearney@resolutre.com | 505.337.0777

#### LOCATION OVERVIEW

The North I-25 Industrial Corridor in Albuquerque, NM, particularly around 4320 Paseo Del Norte Frontage Rd NE, is a key submarket in the region's industrial real estate landscape. Prime location within the North I-25 submarket, offering excellent access to major highways and business centers. The property is ideal for logistics, service, and distribution companies due to its strategic location.