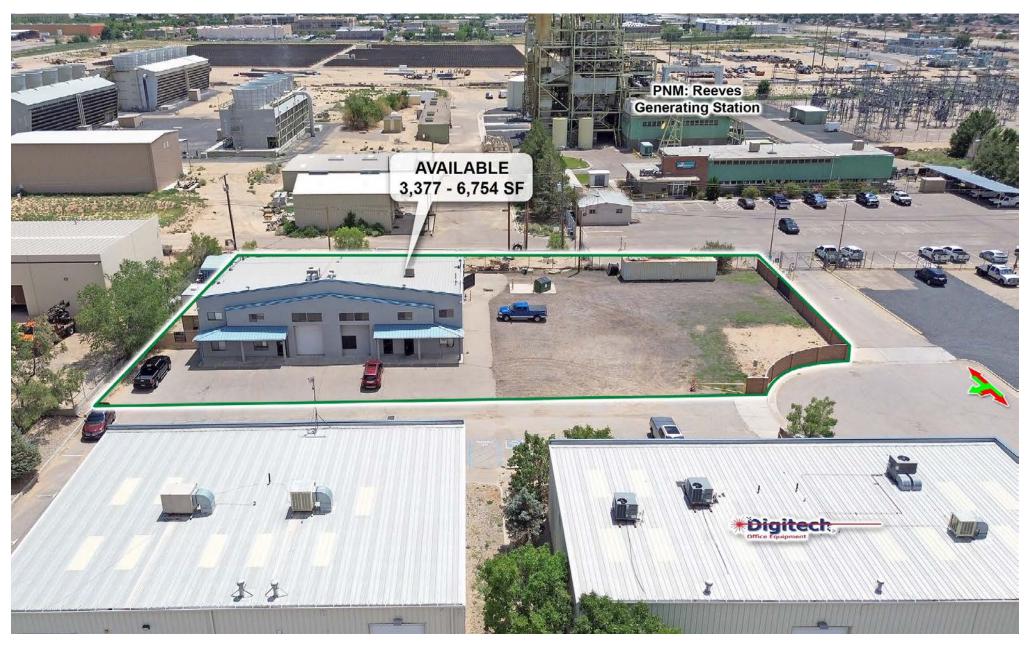

3,377 - 6,754 SF

NNNs\* \$1.87 \* Estimate provided by Landlord and subject to change

rpowell@resolutre.com 505.337.0777

dkearney@resolutre.com 505.337.0777

#### **PROPERTY OVERVIEW**

| Lease Rate:    | \$12.00 NNN         |
|----------------|---------------------|
| Available SF:  | 3,377 - 6,754 SF    |
| Lot Size:      | 40,476 SF (0.93 AC) |
| Parking Ratio: | 2.33/1000           |
| Zoning:        | IP                  |
| Submarket:     | N I-25              |