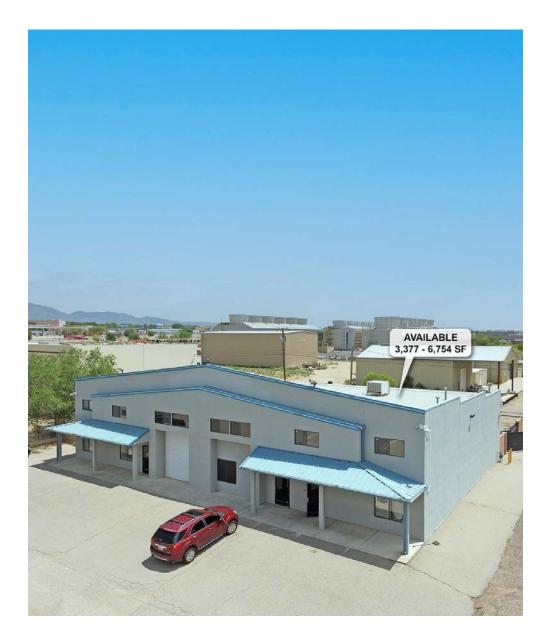

#### **PROPERTY OVERVIEW**

4320 Paseo Del Norte NE is an ideal flex industrial space in a prime location within the North I-25 Industrial submarket, offering excellent access to major highways and business centers. 3000 - 6000 sqft of office and warehouse space available. Gated yard and drive-in doors for both suites.

#### **PROPERTY OVERVIEW**

| Lease Rate:    | \$12.00 NNN         |
|----------------|---------------------|
| Available SF:  | 3,377 - 6,754 SF    |
| Lot Size:      | 40,476 SF (0.93 AC) |
| Parking Ratio: | 2.33/1000           |
| Zoning:        | IP                  |
| Submarket:     | N I-25              |