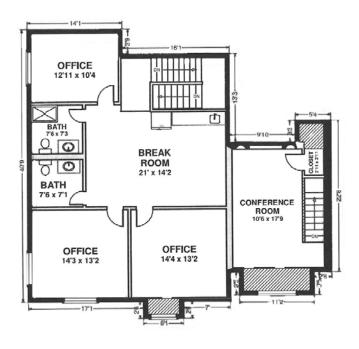

### **PROPERTY HIGHLIGHTS**

- 3,377 sqft up to 6,754 sqft available (2 suites, 3,377 sqft each)
- Located in the desirable I-25 industrial area
- 20' clear height
- Three 12' drive-in doors
- Gated yard
- Suite 1 (two levels): seven offices, lobby, two break rooms, bathrooms, conference room, and 989 sqft warehouse
- Suite 2: one small office, bathroom, and 2,595 sqft warehouse
- Swamp coolers in warehouse space
- · Refrigerated air is office space
- Power: Single-Phase

MAIN LEVEL

UPPER LEVEL