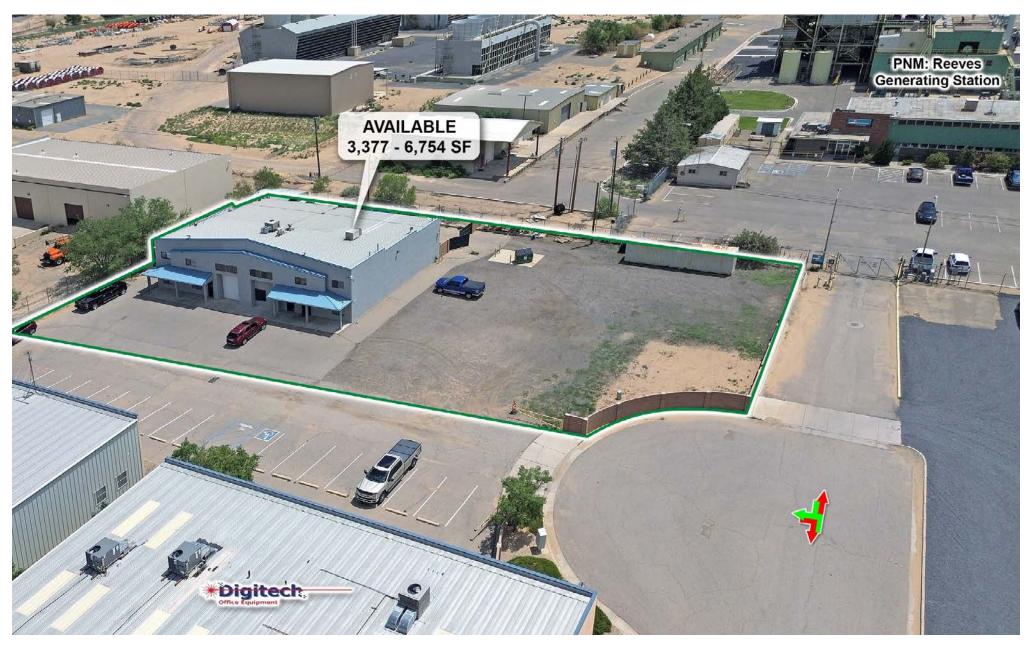

3,377 - 6,754 SF

NNNs\* \$1.87 \* Estimate provided by Landlord and subject to change

rpowell@resolutre.com 505.337.0777

dkearney@resolutre.com 505.337.0777

#### **PROPERTY OVERVIEW**

| Lease Rate:    | \$12.00 NNN         |
|----------------|---------------------|
| Available SF:  | 3,377 - 6,754 SF    |
| Lot Size:      | 40,476 SF (0.93 AC) |
| Parking Ratio: | 2.33/1000           |
| Zoning:        | IP                  |
| Submarket:     | N I-25              |