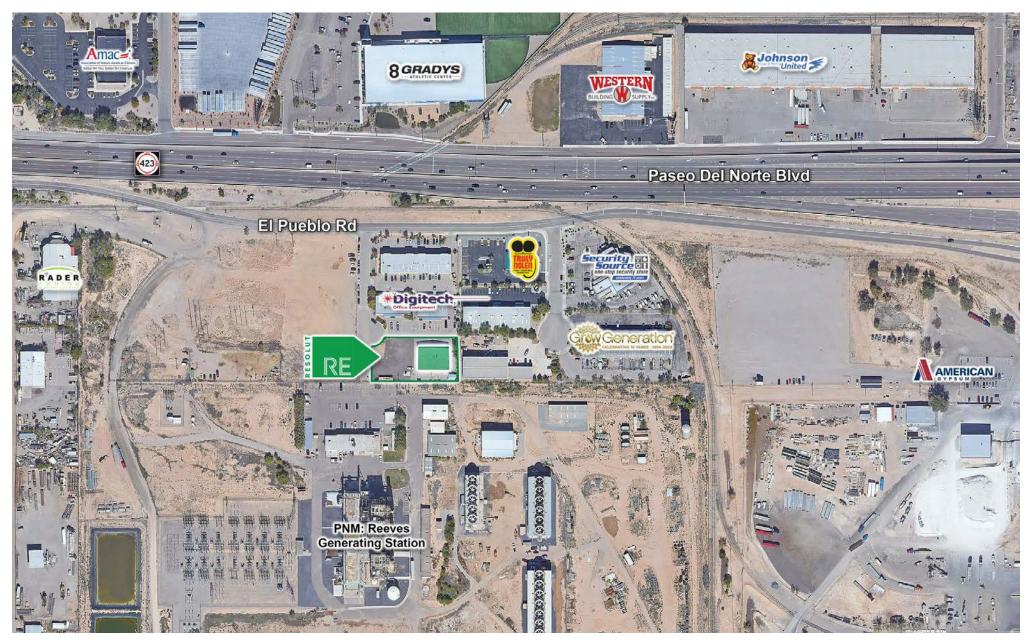

### AREA TRAFFIC GENERATORS

Rob Powell, CCIM rpowell@resolutre.com | 505.337.0777

Daniel Kearney dkearney@resolutre.com | 505.337.0777

#### **PROPERTY OVERVIEW**

4320 Paseo Del Norte NE is an ideal flex industrial space in a prime location within the North I-25 Industrial submarket, offering excellent access to major highways and business centers. 3000 - 6000 sqft of office and warehouse space available. Gated yard and drive-in doors for both suites.

#### LOCATION OVERVIEW

The North I-25 Industrial Corridor in Albuquerque, NM, particularly around 4320 Paseo Del Norte Frontage Rd NE, is a key submarket in the region's industrial real estate landscape. Prime location within the North I-25 submarket, offering excellent access to major highways and business centers. The property is ideal for logistics, service, and distribution companies due to its strategic location.