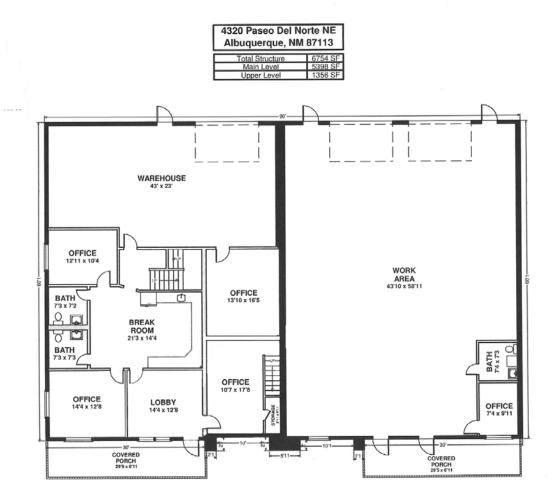

### **PROPERTY HIGHLIGHTS**

- 3,377 sqft up to 6,754 sqft available (2 suites, 3,377 sqft each)
- Located in the desirable I-25 industrial area
- 20' clear height
- Three 12' drive-in doors
- Gated yard
- Suite 1 (two levels): seven offices, lobby, two break rooms, bathrooms, conference room, and 989 sqft warehouse
- Suite 2: one small office, bathroom, and 2,595 sqft warehouse
- Swamp coolers in warehouse space
- · Refrigerated air is office space
- Power: Single-Phase

MAIN LEVEL

UPPER LEVEL