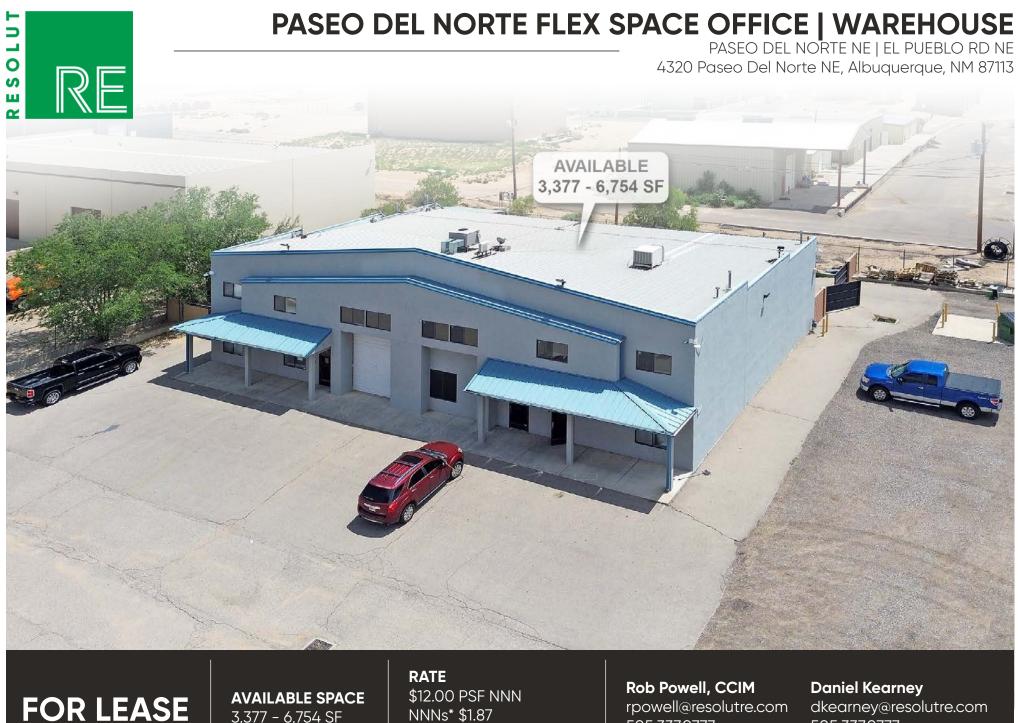

3,377 - 6,754 SF

NNNs\* \$1.87 \* Estimate provided by Landlord and subject to change

rpowell@resolutre.com 505.337.0777

dkearney@resolutre.com 505.337.0777

#### **PROPERTY OVERVIEW**

4320 Paseo Del Norte NE is an ideal flex industrial space in a prime location within the North I-25 Industrial submarket, offering excellent access to major highways and business centers. 3000 - 6000 sqft of office and warehouse space available. Gated yard and drive-in doors for both suites.

#### **PROPERTY OVERVIEW**

| Lease Rate:    | \$12.00 NNN         |
|----------------|---------------------|
| Available SF:  | 3,377 - 6,754 SF    |
| Lot Size:      | 40,476 SF (0.93 AC) |
| Parking Ratio: | 2.33/1000           |
| Zoning:        | IP                  |
| Submarket:     | N I-25              |