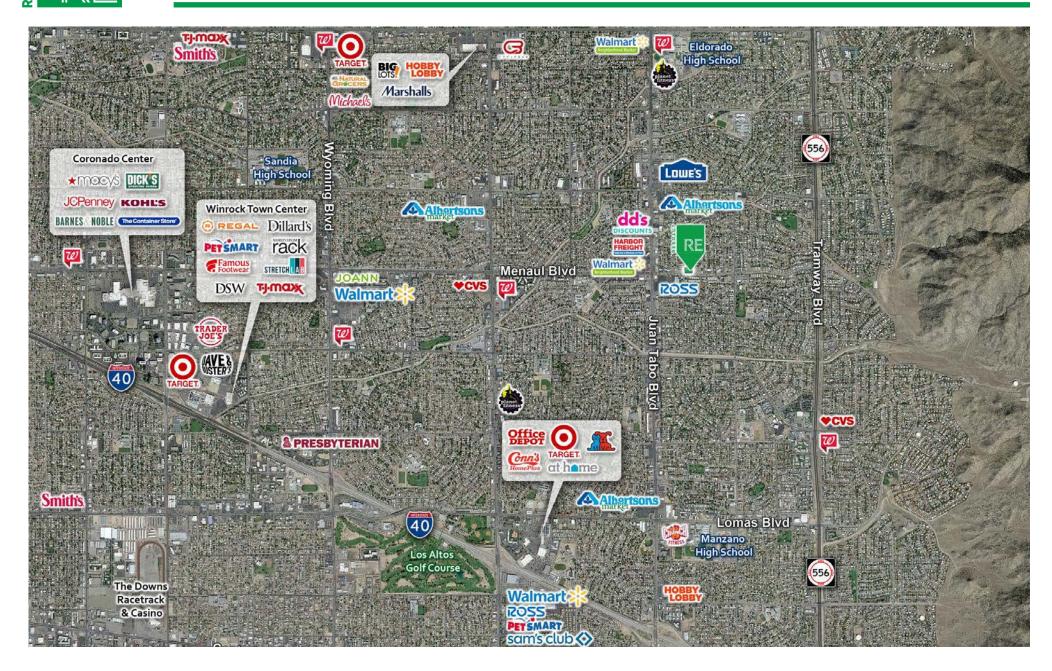

## **AREA TRAFFIC GENERATORS**

#### LOCATION OVERVIEW

11601 Menaul Blvd is situated at the NEC of Algodones St and Menaul Blvd in the Northeast Heights trade area. This property is near the busy, signalized intersection of Juan Tabo Blvd and Menaul Blvd, and is part of a vibrant neighborhood retail strip center. It's an ideal spot for businesses aiming to attract foot traffic, thanks to its accessibility from multiple roads, including Menaul Blvd, Zena Lona St, and Algodones St. The area is surrounded by a mix of national retail and service businesses, making it a versatile and functional location for various business types. The property offers building and pylon signage, enhancing visibility from the street and making it easy for customers to locate. The traffic patterns make this property particularly suitable for a breakfast or coffee concept in the morning, with neutral traffic flow throughout the day and evening, making it ideal for a variety of businesses.