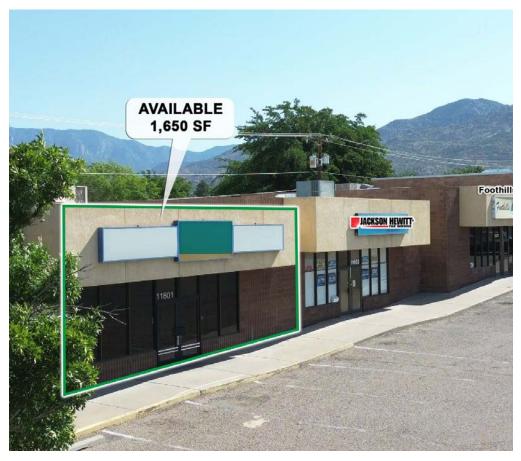

# **NE HEIGHTS NEIGHBORHOOD ENDCAP**

NEC OF ALGODONES ST. & MENAUL BLVD. 11601 Menaul Blvd NE, Albuquerque, NM 87112

**FOR LEASE** 

**AVAILABLE SPACE** 1,650 SF

**RATE** \$18.00 PSF Modified Gross Remsa Troy rtroy@resolutre.com 505.337.0777 **Daniel Kearney** dkearney@resolutre.com 505.337.0777

#### **PROPERTY OVERVIEW**

11601 Menaul is a prominent retail space located in a well-trafficked neighborhood strip center near the high-traffic intersection of Juan Tabo Blvd and Menaul Blvd. The property is fronting Menaul Blvd and offers full access from Menaul Blvd, Zena Lona St, and Algodones St. It features both building and pylon signage visible from Menaul Blvd. The center boasts excellent co-tenancy with notable retailers such as Jackson Hewitt Tax Services, Foothills Group (AA), and Bright Horizons.

### **PROPERTY HIGHLIGHTS**

Lease Rate: \$18.00 PSF Modified Gross

Available SF: 1,650 SF

Zoning: MX-L

Sub-Market: NE Heights

The information contained herein was obtained from sources deemed reliable; however, RESOLUT RE makes no guaranties, warranties or representations to the completeness or accuracy thereof. The presentation of this real estate information is subject to errors; omissions; change of price; prior sale or lease; or withdrawal without notice. RESOLUT RE, which provides real estate brokerage services, is a division of Reliance Retail, LLC, a Texas Limited Liability Company.