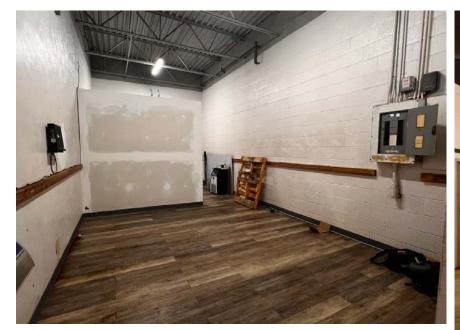

The shopping center provides a generous parking ratio of 6.18 spaces per 1,000 square feet. All tenants have access to a rear entry on the north side of the building, which is convenient for deliveries. The space at 11601 Menaul includes two bathrooms, a main dining room, and two additional rooms that could serve as offices. The property also features a 5-gallon electric water heater and plumbing in the main dining area, making it an ideal location for a cafe or coffee shop.