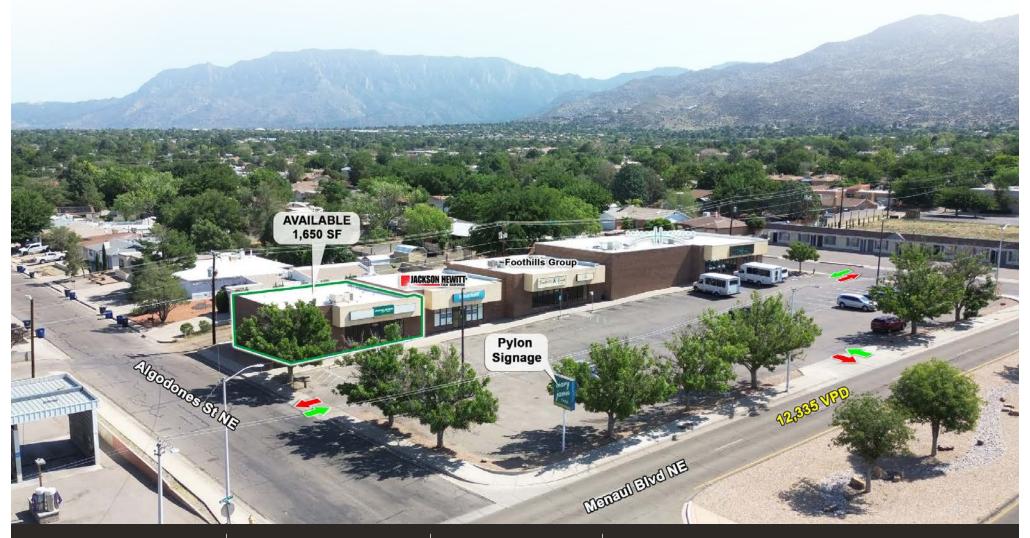

# **NE HEIGHTS NEIGHBORHOOD ENDCAP**

NEC OF ALGODONES ST. & MENAUL BLVD. 11601 Menaul Blvd NE, Albuquerque, NM 87112

**FOR LEASE** 

**AVAILABLE SPACE** 1,650 SF

**RATE** \$18.00 PSF Modified Gross Remsa Troy rtroy@resolutre.com 505.337.0777 **Daniel Kearney** dkearney@resolutre.com 505.337.0777

### **PROPERTY HIGHLIGHTS**

- Prime Endcap Space
- Building and Pylon Signage Visible to Menaul
- Full Access from Menaul Blvd, Zena Lona St, and Algodones St
- The Building is Fronting Menaul Blvd and is Exposed to Over +\- 12,233 Cars per Day
- Located in a Proven and Growing Trade Area
- Surrounded by National Co-Tenancy
- Near the High Traffic Signalized Intersection at Juan Tabo Blvd and Menaul Blvd

#### **PROPERTY OVERVIEW**

11601 Menaul is a prominent retail space located in a well-trafficked neighborhood strip center near the high-traffic intersection of Juan Tabo Blvd and Menaul Blvd. The property is fronting Menaul Blvd and offers full access from Menaul Blvd, Zena Lona St, and Algodones St. It features both building and pylon signage visible from Menaul Blvd. The center boasts excellent co-tenancy with notable retailers such as Jackson Hewitt Tax Services, Foothills Group (AA), and Bright Horizons.

#### LOCATION OVERVIEW

11601 Menaul Blvd is situated at the NEC of Algodones St and Menaul Blvd in the Northeast Heights trade area. This property is near the busy, signalized intersection of Juan Tabo Blvd and Menaul Blvd, and is part of a vibrant neighborhood retail strip center. It's an ideal spot for businesses aiming to attract foot traffic, thanks to its accessibility from multiple roads, including Menaul Blvd, Zena Lona St, and Algodones St. The area is surrounded by a mix of national retail and service businesses, making it a versatile and functional location for various business types. The property offers building and pylon signage, enhancing visibility from the street and making it easy for customers to locate. The traffic patterns make this property particularly suitable for a breakfast or coffee concept in the morning, with neutral traffic flow throughout the day and evening, making it ideal for a variety of businesses.