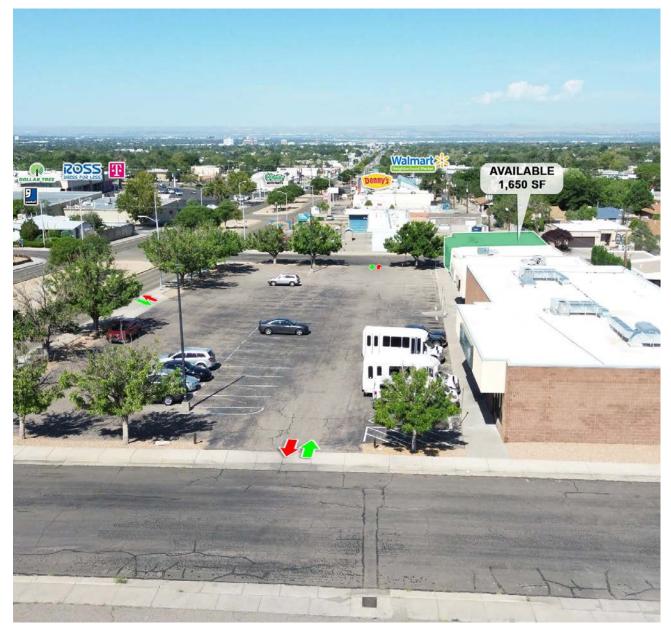

# **NE HEIGHTS NEIGHBORHOOD ENDCAP**

NEC OF ALGODONES ST. & MENAUL BLVD. 11601 Menaul Blvd NE, Albuquerque, NM 87112

**FOR LEASE** 

**AVAILABLE SPACE** 1,650 SF

**RATE** \$18.00 PSF Modified Gross Remsa Troy rtroy@resolutre.com 505.337.0777 **Daniel Kearney** dkearney@resolutre.com 505.337.0777

### **PROPERTY HIGHLIGHTS**

- Prime Endcap Space
- Building and Pylon Signage Visible to Menaul
- Full Access from Menaul Blvd, Zena Lona St, and Algodones St
- The Building is Fronting Menaul Blvd and is Exposed to Over +\- 12,233 Cars per Day
- Located in a Proven and Growing Trade Area
- Surrounded by National Co-Tenancy
- Near the High Traffic Signalized Intersection at Juan Tabo Blvd and Menaul Blvd

#### **PROPERTY OVERVIEW**

11601 Menaul is a prominent retail space located in a well-trafficked neighborhood strip center near the high-traffic intersection of Juan Tabo Blvd and Menaul Blvd. The property is fronting Menaul Blvd and offers full access from Menaul Blvd, Zena Lona St, and Algodones St. It features both building and pylon signage visible from Menaul Blvd. The center boasts excellent co-tenancy with notable retailers such as Jackson Hewitt Tax Services, Foothills Group (AA), and Bright Horizons.

#### LOCATION OVERVIEW

11601 Menaul Blvd is situated at the NEC of Algodones St and Menaul Blvd in the Northeast Heights trade area. This property is near the busy, signalized intersection of Juan Tabo Blvd and Menaul Blvd, and is part of a vibrant neighborhood retail strip center. It's an ideal spot for businesses aiming to attract foot traffic, thanks to its accessibility from multiple roads, including Menaul Blvd, Zena Lona St, and Algodones St. The area is surrounded by a mix of national retail and service businesses, making it a versatile and functional location for various business types. The property offers building and pylon signage, enhancing visibility from the street and making it easy for customers to locate. The traffic patterns make this property particularly suitable for a breakfast or coffee concept in the morning, with neutral traffic flow throughout the day and evening, making it ideal for a variety of businesses.