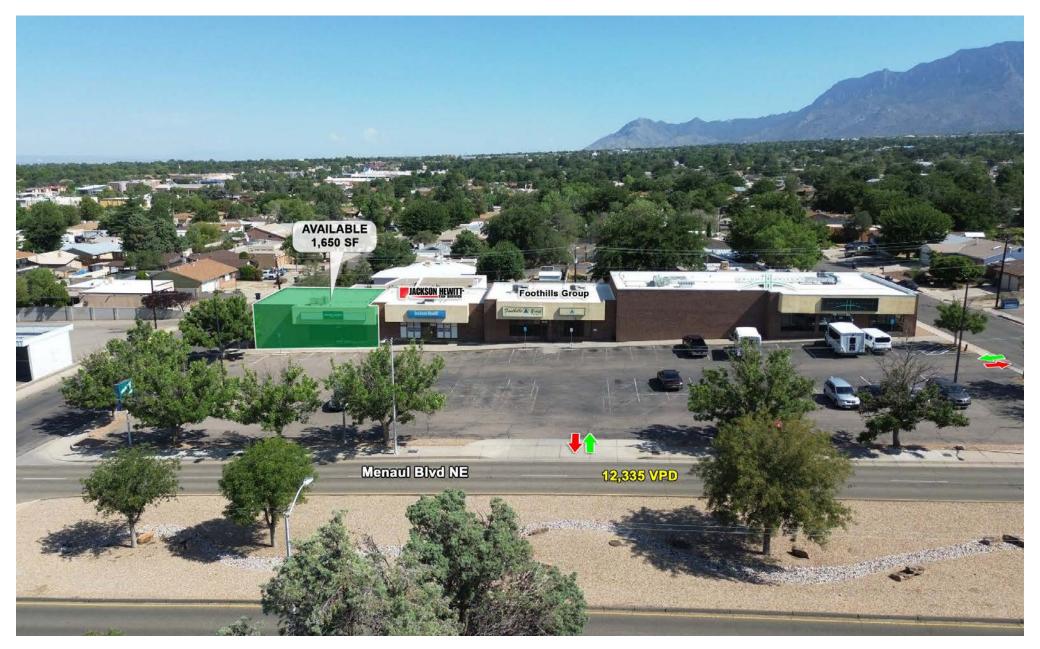

# **NE HEIGHTS NEIGHBORHOOD ENDCAP**

NEC OF ALGODONES ST. & MENAUL BLVD. 11601 Menaul Blvd NE, Albuquerque, NM 87112

**FOR LEASE** 

**AVAILABLE SPACE** 1,650 SF

**RATE** \$18.00 PSF Modified Gross Remsa Troy rtroy@resolutre.com 505.337.0777 **Daniel Kearney** dkearney@resolutre.com 505.337.0777

### **PROPERTY HIGHLIGHTS**

- Prime Endcap Space
- Building and Pylon Signage Visible to Menaul
- Full Access from Menaul Blvd, Zena Lona St, and Algodones St
- The Building is Fronting Menaul Blvd and is Exposed to Over +\- 12,233 Cars per Day
- Located in a Proven and Growing Trade Area
- Surrounded by National Co-Tenancy
- Near the High Traffic Signalized Intersection at Juan Tabo Blvd and Menaul Blvd

#### **PROPERTY OVERVIEW**

11601 Menaul is a prominent retail space located in a well-trafficked neighborhood strip center near the high-traffic intersection of Juan Tabo Blvd and Menaul Blvd. The property is fronting Menaul Blvd and offers full access from Menaul Blvd, Zena Lona St, and Algodones St. It features both building and pylon signage visible from Menaul Blvd. The center boasts excellent co-tenancy with notable retailers such as Jackson Hewitt Tax Services, Foothills Group (AA), and Bright Horizons.

#### LOCATION OVERVIEW

11601 Menaul Blvd is situated at the NEC of Algodones St and Menaul Blvd in the Northeast Heights trade area. This property is near the busy, signalized intersection of Juan Tabo Blvd and Menaul Blvd, and is part of a vibrant neighborhood retail strip center. It's an ideal spot for businesses aiming to attract foot traffic, thanks to its accessibility from multiple roads, including Menaul Blvd, Zena Lona St, and Algodones St. The area is surrounded by a mix of national retail and service businesses, making it a versatile and functional location for various business types. The property offers building and pylon signage, enhancing visibility from the street and making it easy for customers to locate. The traffic patterns make this property particularly suitable for a breakfast or coffee concept in the morning, with neutral traffic flow throughout the day and evening, making it ideal for a variety of businesses.