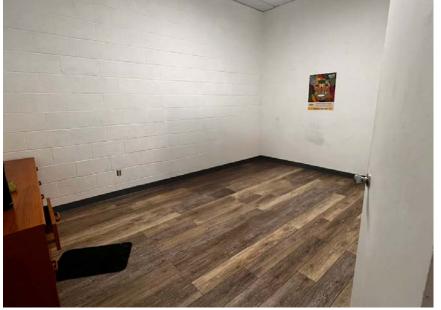

#### **PROPERTY OVERVIEW**

11601 Menaul is a prominent retail space located in a well-trafficked neighborhood strip center near the high-traffic intersection of Juan Tabo Blvd and Menaul Blvd. The property is fronting Menaul Blvd and offers full access from Menaul Blvd, Zena Lona St, and Algodones St. It features both building and pylon signage visible from Menaul Blvd. The center boasts excellent co-tenancy with notable retailers such as Jackson Hewitt Tax Services, Foothills Group (AA), and Bright Horizons.

The shopping center provides a generous parking ratio of 6.18 spaces per 1,000 square feet. All tenants have access to a rear entry on the north side of the building, which is convenient for deliveries. The space at 11601 Menaul includes two bathrooms, a main dining room, and two additional rooms that could serve as offices. The property also features a 5-gallon electric water heater and plumbing in the main dining area, making it an ideal location for a cafe or coffee shop.