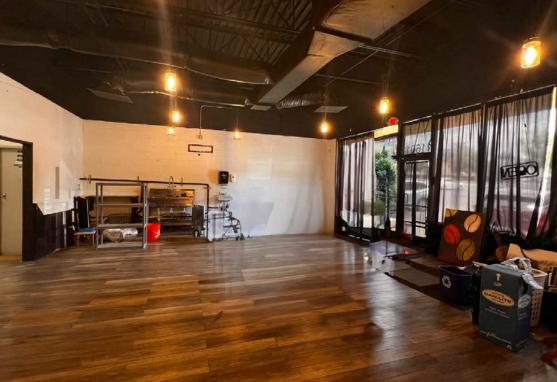

The shopping center provides a generous parking ratio of 6.18 spaces per 1,000 square feet. All tenants have access to a rear entry on the north side of the building, which is convenient for deliveries. The space at 11601 Menaul includes two bathrooms, a main dining room, and two additional rooms that could serve as offices. The property also features a 5-gallon electric water heater and plumbing in the main dining area, making it an ideal location for a cafe or coffee shop.