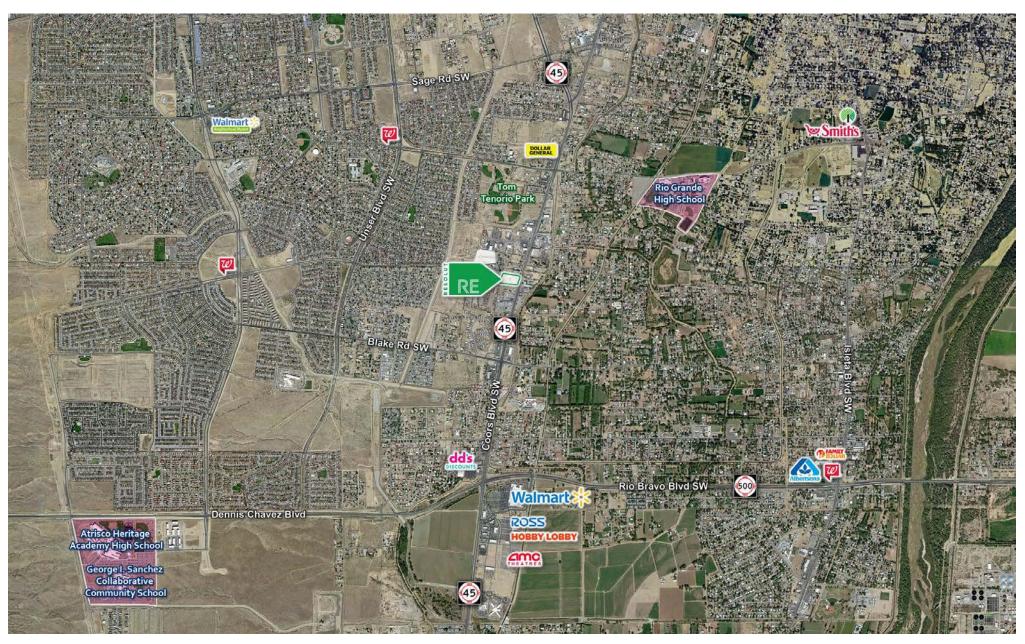

#### LOCATION OVERVIEW

Strategically situated in the vibrant industrial district of South Albuquerque, this property offers a prime location for businesses seeking to thrive in a robust commercial environment. Surrounded by a network of complementary industrial enterprises, the site benefits from a synergistic business atmosphere conducive to growth and collaboration.

The property boasts exceptional connectivity, with major transportation routes in close proximity, ensuring seamless access to Greater Albuquerque and the surrounding regions. This ideal positioning facilitates efficient logistics and distribution, making it an optimal choice for companies aiming to streamline their operations and enhance their regional presence.

Whether you are looking to expand your existing operations or establish a new venture, this property provides the perfect foundation for success in one of Albuquerque's most dynamic industrial hubs.