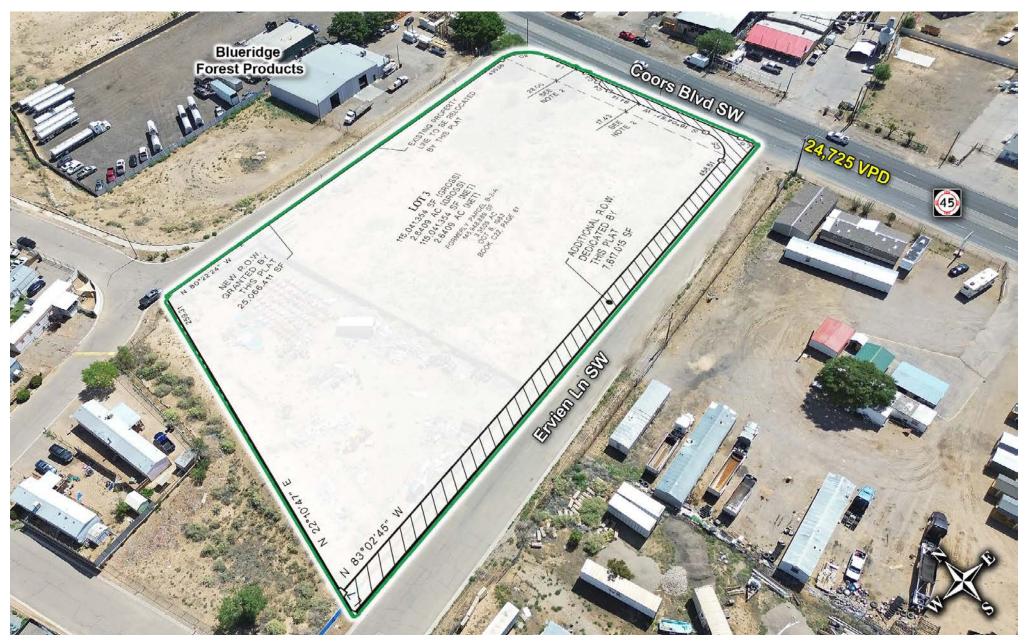

# M1 ZONED LAND NEAR COORS AND RIO BRAVO

NWQ OF COORS BLVD SW& ERVIEN LN SW 2519 Coors Blvd SW, Albuquerque, NM 87121

## **PROPERTY HIGHLIGHTS**

- Expansive 2.64-acre lot
- 150 Foot existing well
- Prime frontage on Coors Boulevard
- Multiple access points: North, South, and East ingress and egress
- Zoned M-1 for versatile industrial use
- Convenient access to water and sewer services on Ervien Lane
- Overhead electricity available
- Great yard opportunity for neighboring businesses
- Site has some Fenced in space for additional security

## **DEMOGRAPHIC SNAPSHOT** 2024

AVG HH INCOME **3-MILE RADIUS** 

**TRAFFIC COUNTS** Coors Blvd: 24,725 VPD (Costar 2024)

#### **PROPERTY OVERVIEW**

Prime M-1 zoned commercial land available in the highly sought-after industrial area of Albuquerque, conveniently located off Coors between Blake Road and Arenal Road. This site is perfect for an owner-user looking to customize and develop their own space. Surrounded by numerous commercial businesses, including restaurants, auto parts stores, landscaping companies, and more, this expansive commercial property presents an incredible opportunity. Don't miss out on this exceptional offering this large piece of commercial land won't be available for long!

#### LOCATION OVERVIEW

Strategically situated in the vibrant industrial district of South Albuquerque, this property offers a prime location for businesses seeking to thrive in a robust commercial environment. Surrounded by a network of complementary industrial enterprises, the site benefits from a synergistic business atmosphere conducive to growth and collaboration.