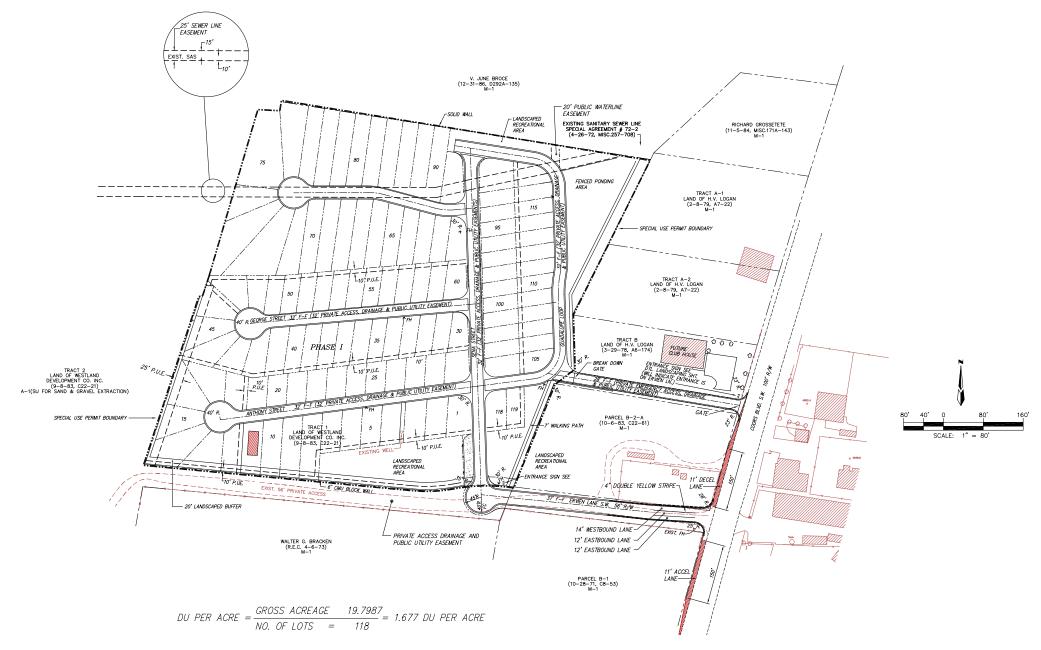

## **PROPERTY HIGHLIGHTS**

- Expansive 2.64-acre lot
- 150 Foot existing well
- Prime frontage on Coors Boulevard
- Multiple access points: North, South, and East ingress and egress
- Zoned M-1 for versatile industrial use
- Convenient access to water and sewer services on Ervien Lane
- Overhead electricity available
- Great yard opportunity for neighboring businesses
- Site has some Fenced in space for additional security

#### **PROPERTY OVERVIEW**

Prime M-1 zoned commercial land available in the highly sought-after industrial area of Albuquerque, conveniently located off Coors between Blake Road and Arenal Road. This site is perfect for an owner-user looking to customize and develop their own space. Surrounded by numerous commercial businesses, including restaurants, auto parts stores, landscaping companies, and more, this expansive commercial property presents an incredible opportunity. Don't miss out on this exceptional offering this large piece of commercial land won't be available for long!

#### PROPERTY OVERVIEW

| Price:    | SOLD    |
|-----------|---------|
| Lot Size: | 2.64 AC |
| Zoning:   | M-1     |

The information contained herein was obtained from sources deemed reliable; however, RESOLUT RE makes no guaranties, warranties or representations to the completeness or accuracy thereof. The presentation of this real estate information is subject to errors; omissions; change of price; prior sale or lease; or withdrawal without notice. RESOLUT RE, which provides real estate brokerage services, is a division of Reliance Retail, LLC, a Texas Limited Liability Company.