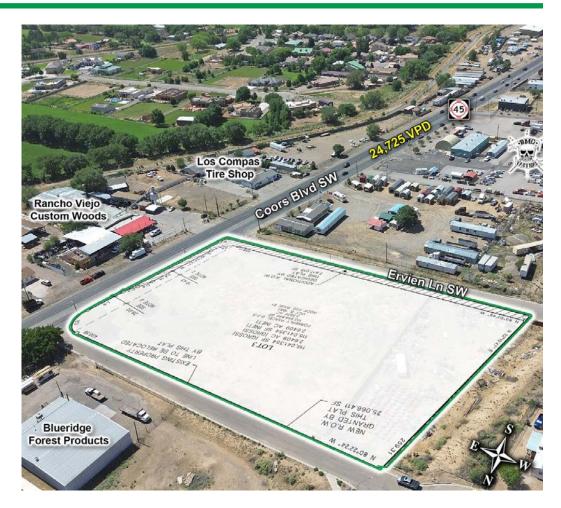

## **PROPERTY HIGHLIGHTS**

- Expansive 2.64-acre lot
- 150 Foot existing well
- Prime frontage on Coors Boulevard
- Multiple access points: North, South, and East ingress and egress
- Zoned M-1 for versatile industrial use
- Convenient access to water and sewer services on Ervien Lane
- Overhead electricity available
- Great yard opportunity for neighboring businesses
- Site has some Fenced in space for additional security

## **DEMOGRAPHIC SNAPSHOT** 2024

AVG HH INCOME **3-MILE RADIUS** 

**TRAFFIC COUNTS** Coors Blvd: 24,725 VPD (Costar 2024)

#### **PROPERTY OVERVIEW**

Prime M-1 zoned commercial land available in the highly sought-after industrial area of Albuquerque, conveniently located off Coors between Blake Road and Arenal Road. This site is perfect for an owner-user looking to customize and develop their own space. Surrounded by numerous commercial businesses, including restaurants, auto parts stores, landscaping companies, and more, this expansive commercial property presents an incredible opportunity. Don't miss out on this exceptional offering this large piece of commercial land won't be available for long!