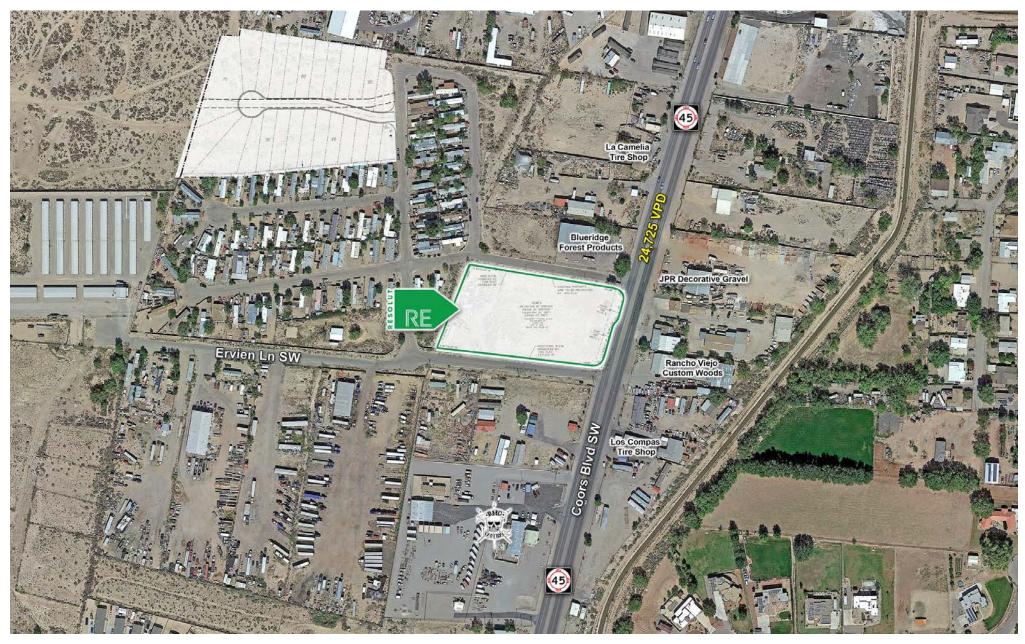

# M1 ZONED LAND NEAR COORS AND RIO BRAVO

NWQ OF COORS BLVD SW& ERVIEN LN SW 2519 Coors Blvd SW, Albuquerque, NM 87121

## **PROPERTY HIGHLIGHTS**

- Expansive 2.64-acre lot
- 150 Foot existing well
- Prime frontage on Coors Boulevard
- Multiple access points: North, South, and East ingress and egress
- Zoned M-1 for versatile industrial use
- Convenient access to water and sewer services on Ervien Lane
- Overhead electricity available
- Great yard opportunity for neighboring businesses
- Site has some Fenced in space for additional security

#### **PROPERTY OVERVIEW**

Prime M-1 zoned commercial land available in the highly sought-after industrial area of Albuquerque, conveniently located off Coors between Blake Road and Arenal Road. This site is perfect for an owner-user looking to customize and develop their own space. Surrounded by numerous commercial businesses, including restaurants, auto parts stores, landscaping companies, and more, this expansive commercial property presents an incredible opportunity. Don't miss out on this exceptional offering this large piece of commercial land won't be available for long!

#### LOCATION OVERVIEW

Strategically situated in the vibrant industrial district of South Albuquerque, this property offers a prime location for businesses seeking to thrive in a robust commercial environment. Surrounded by a network of complementary industrial enterprises, the site benefits from a synergistic business atmosphere conducive to growth and collaboration.

The property boasts exceptional connectivity, with major transportation routes in close proximity, ensuring seamless access to Greater Albuquerque and the surrounding regions. This ideal positioning facilitates efficient logistics and distribution, making it an optimal choice for companies aiming to streamline their operations and enhance their regional presence.