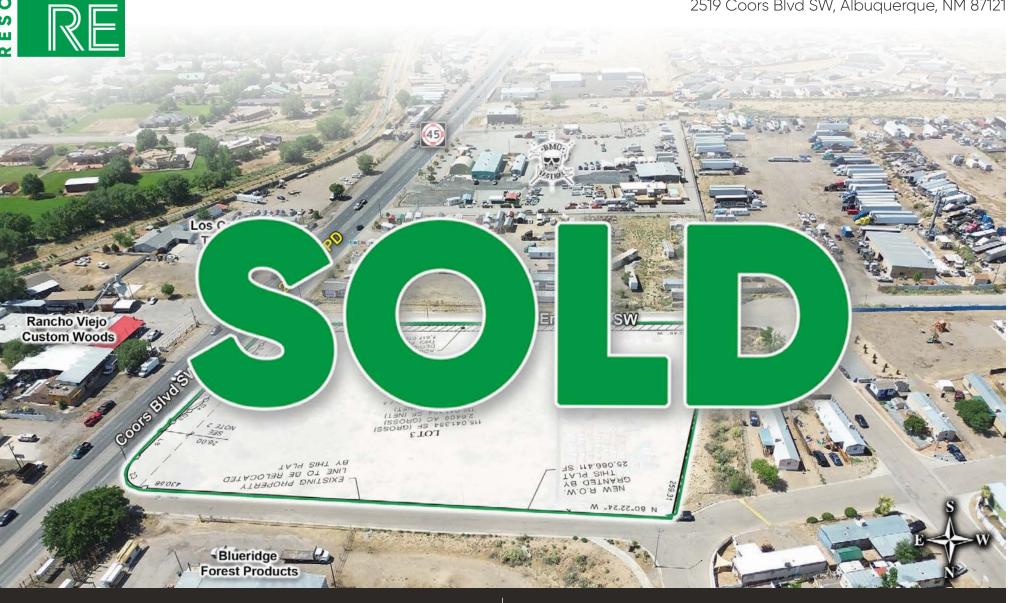

# M1 ZONED LAND NEAR COORS AND RIO BRAVO

NWQ OF COORS BLVD SW& ERVIEN LN SW 2519 Coors Blvd SW, Albuquerque, NM 87121

## **PROPERTY HIGHLIGHTS**

- Expansive 2.64-acre lot
- 150 Foot existing well
- Prime frontage on Coors Boulevard
- Multiple access points: North, South, and East ingress and egress
- Zoned M-1 for versatile industrial use
- Convenient access to water and sewer services on Ervien Lane
- Overhead electricity available
- Great yard opportunity for neighboring businesses
- Site has some Fenced in space for additional security

#### **PROPERTY OVERVIEW**

Prime M-1 zoned commercial land available in the highly sought-after industrial area of Albuquerque, conveniently located off Coors between Blake Road and Arenal Road. This site is perfect for an owner-user looking to customize and develop their own space. Surrounded by numerous commercial businesses, including restaurants, auto parts stores, landscaping companies, and more, this expansive commercial property presents an incredible opportunity. Don't miss out on this exceptional offering this large piece of commercial land won't be available for long!

#### PROPERTY OVERVIEW

| Price:    | SOLD    |
|-----------|---------|
| Lot Size: | 2.64 AC |
| Zoning:   | M-1     |

The information contained herein was obtained from sources deemed reliable; however, RESOLUT RE makes no guaranties, warranties or representations to the completeness or accuracy thereof. The presentation of this real estate information is subject to errors; omissions; change of price; prior sale or lease; or withdrawal without notice. RESOLUT RE, which provides real estate brokerage services, is a division of Reliance Retail, LLC, a Texas Limited Liability Company.