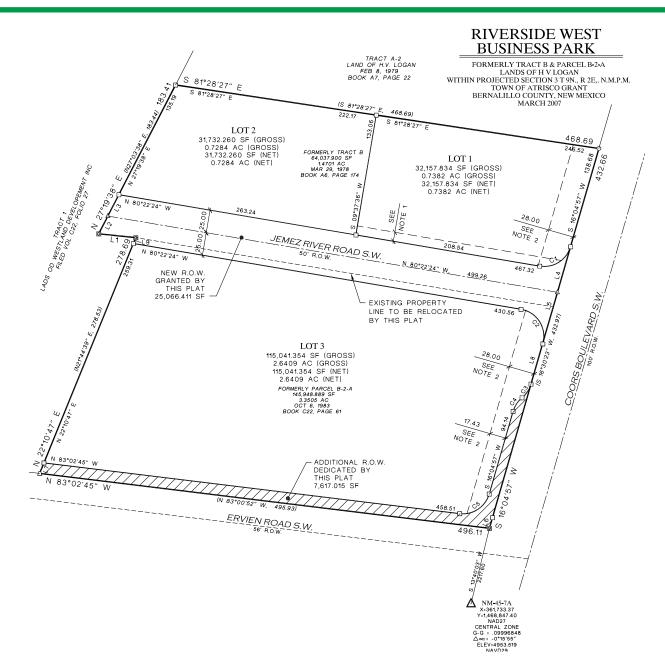

## **PROPERTY HIGHLIGHTS**

- Expansive 2.64-acre lot
- 150 Foot existing well
- Prime frontage on Coors Boulevard
- Multiple access points: North, South, and East ingress and egress
- Zoned M-1 for versatile industrial use
- Convenient access to water and sewer services on Ervien Lane
- Overhead electricity available
- Great yard opportunity for neighboring businesses
- Site has some Fenced in space for additional security

#### **PROPERTY OVERVIEW**

Prime M-1 zoned commercial land available in the highly sought-after industrial area of Albuquerque, conveniently located off Coors between Blake Road and Arenal Road. This site is perfect for an owner-user looking to customize and develop their own space. Surrounded by numerous commercial businesses, including restaurants, auto parts stores, landscaping companies, and more, this expansive commercial property presents an incredible opportunity. Don't miss out on this exceptional offering this large piece of commercial land won't be available for long!

#### PROPERTY OVERVIEW

| Price:    | SOLD    |
|-----------|---------|
| Lot Size: | 2.64 AC |
| Zoning:   | M-1     |

The information contained herein was obtained from sources deemed reliable; however, RESOLUT RE makes no guaranties, warranties or representations to the completeness or accuracy thereof. The presentation of this real estate information is subject to errors; omissions; change of price; prior sale or lease; or withdrawal without notice. RESOLUT RE, which provides real estate brokerage services, is a division of Reliance Retail, LLC, a Texas Limited Liability Company.