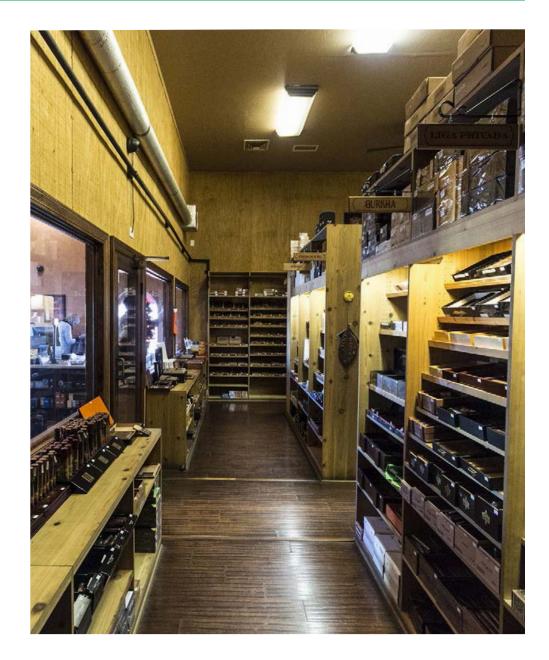

## LOCATION OVERVIEW

- **Prime Location:** Situated on San Mateo Blvd, one of Albuquerque's most trafficked and well-known thoroughfares, the property benefits from high visibility and easy accessibility. Proximity to major highways and public transportation hubs adds to its desirability.
- **Parking:** Adequate on-site parking is available, providing convenience for both customers and staff.
- **Ambiance:** The interior ambiance of Monte's Cigar Shop is unmatched, featuring warm, inviting decor that enhances the customer experience. High-quality finishes and attention to detail create an upscale environment.
- **Versatility:** While currently operating as a cigar shop, the versatile layout and prime location make the property suitable for various retail or service-oriented businesses.