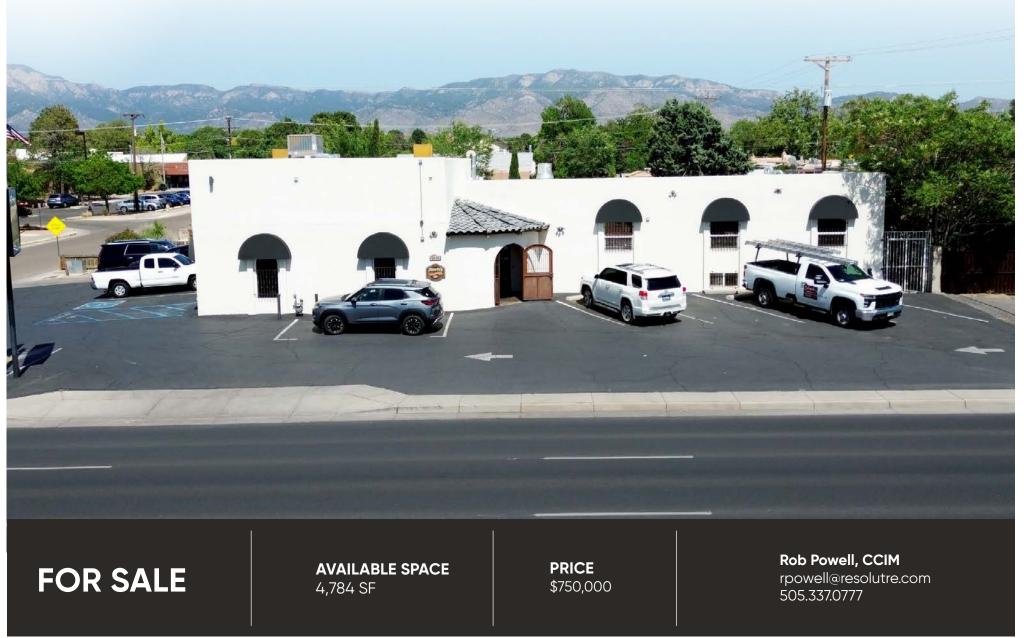

# **PROPERTY HIGHLIGHTS**

- Monte's Cigar Shop Business is NOT FOR SALE. Business is closing. Only building for sale.
- Largest Humidor in the state of New Mexico
- Multi-level building with Handicap elevator
- State-of-the-art humidifying system
- Member lounge area
- 4,784 SF
- Zoning: C-1
- 13 parking spaces (2.71/1,000 SF)
- Cigar shop ready
- Upgraded security system

#### **Building Specifications:**

- Square Footage (4,784 SF): The building boasts a generous and well-utilized square footage, ensuring ample space for retail operations, customer seating, and inventory storage.
- **Layout:** Thoughtfully designed to maximize functionality and customer experience, the layout includes a spacious sales floor, a dedicated smoking lounge, private offices, and storage areas.
- **Condition:** The property is well-maintained, showcasing both modern amenities and classic charm. Recent updates and regular upkeep ensure the building is in excellent condition, ready for immediate use.