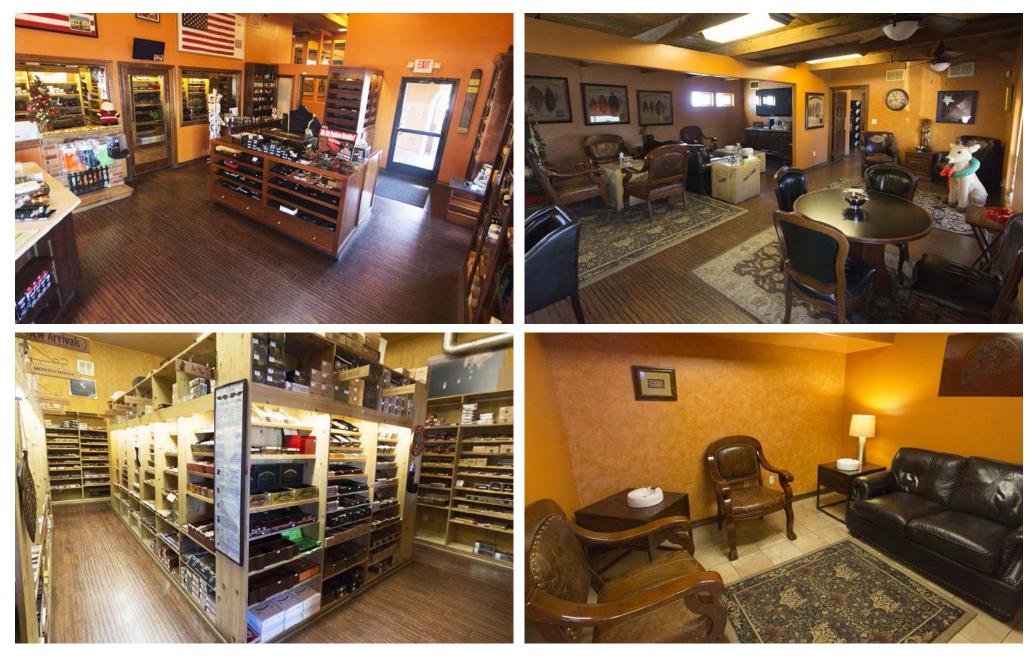

# **PROPERTY HIGHLIGHTS**

- Monte's Cigar Shop Business is NOT FOR SALE. Business is closing. Only building for sale.
- Largest Humidor in the state of New Mexico
- Multi-level building with Handicap elevator
- State-of-the-art humidifying system
- Member lounge area
- 4,784 SF
- Zoning: C-1
- 13 parking spaces (2.71/1,000 SF)
- Cigar shop ready
- Upgraded security system

#### **Building Specifications:**

- Square Footage (4,784 SF): The building boasts a generous and well-utilized square footage, ensuring ample space for retail operations, customer seating, and inventory storage.
- **Layout:** Thoughtfully designed to maximize functionality and customer experience, the layout includes a spacious sales floor, a dedicated smoking lounge, private offices, and storage areas.
- **Condition:** The property is well-maintained, showcasing both modern amenities and classic charm. Recent updates and regular upkeep ensure the building is in excellent condition, ready for immediate use.

## LOCATION OVERVIEW

- **Prime Location:** Situated on San Mateo Blvd, one of Albuquerque's most trafficked and well-known thoroughfares, the property benefits from high visibility and easy accessibility. Proximity to major highways and public transportation hubs adds to its desirability.
- **Parking:** Adequate on-site parking is available, providing convenience for both customers and staff.
- **Ambiance:** The interior ambiance of Monte's Cigar Shop is unmatched, featuring warm, inviting decor that enhances the customer experience. High-quality finishes and attention to detail create an upscale environment.
- **Versatility:** While currently operating as a cigar shop, the versatile layout and prime location make the property suitable for various retail or service-oriented businesses.