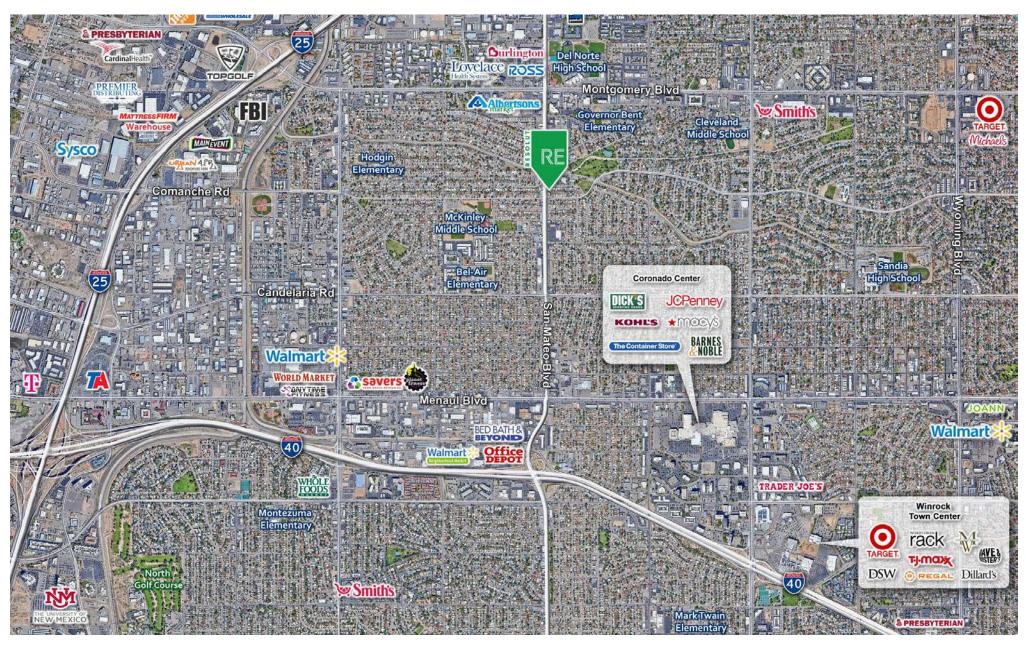

# **DEMOGRAPHIC SNAPSHOT** 2023

**TRAFFIC COUNTS** San Mateo Blvd NE: 26,061 VPD Comanche: 9,006 VPD (Sites USA 2023)

The information contained herein was obtained from sources deemed reliable; however, RESOLUT RE makes no guaranties, warranties or representations to the completeness or accuracy thereof. The presentation of this real estate information is subject to errors; omissions; change of price; prior sale or lease; or withdrawal without notice. RESOLUT RE, which provides real estate brokerage services, is a division of Reliance Retail, LLC, a Texas Limited Liability Company.

## LOCATION OVERVIEW

- **Prime Location:** Situated on San Mateo Blvd, one of Albuquerque's most trafficked and well-known thoroughfares, the property benefits from high visibility and easy accessibility. Proximity to major highways and public transportation hubs adds to its desirability.
- **Parking:** Adequate on-site parking is available, providing convenience for both customers and staff.
- **Ambiance:** The interior ambiance of Monte's Cigar Shop is unmatched, featuring warm, inviting decor that enhances the customer experience. High-quality finishes and attention to detail create an upscale environment.
- **Versatility:** While currently operating as a cigar shop, the versatile layout and prime location make the property suitable for various retail or service-oriented businesses.