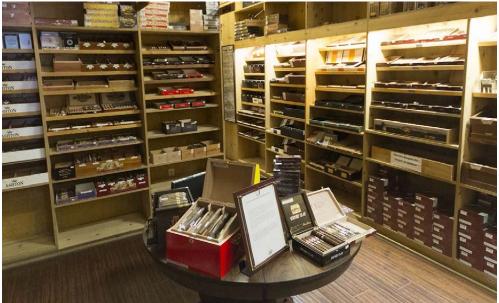

# **PROPERTY HIGHLIGHTS**

- Monte's Cigar Shop Business is NOT FOR SALE. Business is closing. Only building for sale.
- Largest Humidor in the state of New Mexico
- Multi-level building with Handicap elevator
- State-of-the-art humidifying system
- Member lounge area
- 4,784 SF
- Zoning: C-1
- 13 parking spaces (2.71/1,000 SF)
- Cigar shop ready
- Upgraded security system

## LOCATION OVERVIEW

- **Prime Location:** Situated on San Mateo Blvd, one of Albuquerque's most trafficked and well-known thoroughfares, the property benefits from high visibility and easy accessibility. Proximity to major highways and public transportation hubs adds to its desirability.
- **Parking:** Adequate on-site parking is available, providing convenience for both customers and staff.
- **Ambiance:** The interior ambiance of Monte's Cigar Shop is unmatched, featuring warm, inviting decor that enhances the customer experience. High-quality finishes and attention to detail create an upscale environment.
- **Versatility:** While currently operating as a cigar shop, the versatile layout and prime location make the property suitable for various retail or service-oriented businesses.