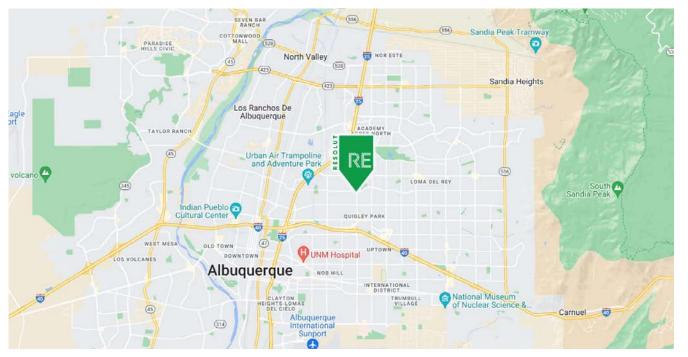

## LOCATION OVERVIEW

- **Prime Location:** Situated on San Mateo Blvd, one of Albuquerque's most trafficked and well-known thoroughfares, the property benefits from high visibility and easy accessibility. Proximity to major highways and public transportation hubs adds to its desirability.
- **Parking:** Adequate on-site parking is available, providing convenience for both customers and staff.
- **Ambiance:** The interior ambiance of Monte's Cigar Shop is unmatched, featuring warm, inviting decor that enhances the customer experience. High-quality finishes and attention to detail create an upscale environment.
- **Versatility:** While currently operating as a cigar shop, the versatile layout and prime location make the property suitable for various retail or service-oriented businesses.

#### Community and Neighborhood:

- **Demographics:** The area surrounding 3636 San Mateo Blvd is a bustling commercial district with a diverse customer base. The neighborhood is known for its vibrant mix of businesses, residential communities, and recreational facilities.
- **Growth Potential:** Albuquerque is a growing city with a robust economy. The San Mateo Blvd corridor, in particular, is experiencing significant development and investment, making this property a wise investment for future growth and success.