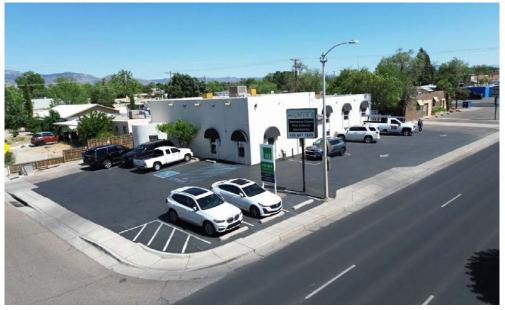

## **PROPERTY OVERVIEW**

3636 San Mateo Blvd in the vibrant city of Albuquerque, New Mexico, offers a unique and attractive opportunity for potential buyers. This commercial property, renowned for its prime location and rich history, has been a staple in the community for years, catering to cigar enthusiasts and casual visitors alike.

#### **Building Specifications:**

- Square Footage (4,784 SF): The building boasts a generous and well-utilized square footage, ensuring ample space for retail operations, customer seating, and inventory storage.
- **Layout:** Thoughtfully designed to maximize functionality and customer experience, the layout includes a spacious sales floor, a dedicated smoking lounge, private offices, and storage areas.
- **Condition:** The property is well-maintained, showcasing both modern amenities and classic charm. Recent updates and regular upkeep ensure the building is in excellent condition, ready for immediate use.

## LOCATION OVERVIEW

- **Prime Location:** Situated on San Mateo Blvd, one of Albuquerque's most trafficked and well-known thoroughfares, the property benefits from high visibility and easy accessibility. Proximity to major highways and public transportation hubs adds to its desirability.
- **Parking:** Adequate on-site parking is available, providing convenience for both customers and staff.
- **Ambiance:** The interior ambiance of Monte's Cigar Shop is unmatched, featuring warm, inviting decor that enhances the customer experience. High-quality finishes and attention to detail create an upscale environment.
- **Versatility:** While currently operating as a cigar shop, the versatile layout and prime location make the property suitable for various retail or service-oriented businesses.