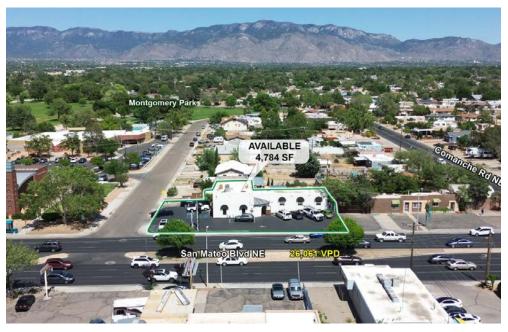

# **PROPERTY HIGHLIGHTS**

- Monte's Cigar Shop Business is NOT FOR SALE. Business is closing. Only building for sale.
- Largest Humidor in the state of New Mexico
- Multi-level building with Handicap elevator
- State-of-the-art humidifying system
- Member lounge area
- 4,784 SF
- Zoning: C-1
- 13 parking spaces (2.71/1,000 SF)
- Cigar shop ready
- Upgraded security system

# **DEMOGRAPHIC SNAPSHOT** 2023

**TRAFFIC COUNTS** San Mateo Blvd NE: 26,061 VPD Comanche: 9,006 VPD (Sites USA 2023)

The information contained herein was obtained from sources deemed reliable; however, RESOLUT RE makes no guaranties, warranties or representations to the completeness or accuracy thereof. The presentation of this real estate information is subject to errors; omissions; change of price; prior sale or lease; or withdrawal without notice. RESOLUT RE, which provides real estate brokerage services, is a division of Reliance Retail, LLC, a Texas Limited Liability Company.

## **PROPERTY OVERVIEW**

3636 San Mateo Blvd in the vibrant city of Albuquerque, New Mexico, offers a unique and attractive opportunity for potential buyers. This commercial property, renowned for its prime location and rich history, has been a staple in the community for years, catering to cigar enthusiasts and casual visitors alike.

## LOCATION OVERVIEW

- **Prime Location:** Situated on San Mateo Blvd, one of Albuquerque's most trafficked and well-known thoroughfares, the property benefits from high visibility and easy accessibility. Proximity to major highways and public transportation hubs adds to its desirability.
- **Parking:** Adequate on-site parking is available, providing convenience for both customers and staff.
- **Ambiance:** The interior ambiance of Monte's Cigar Shop is unmatched, featuring warm, inviting decor that enhances the customer experience. High-quality finishes and attention to detail create an upscale environment.
- **Versatility:** While currently operating as a cigar shop, the versatile layout and prime location make the property suitable for various retail or service-oriented businesses.