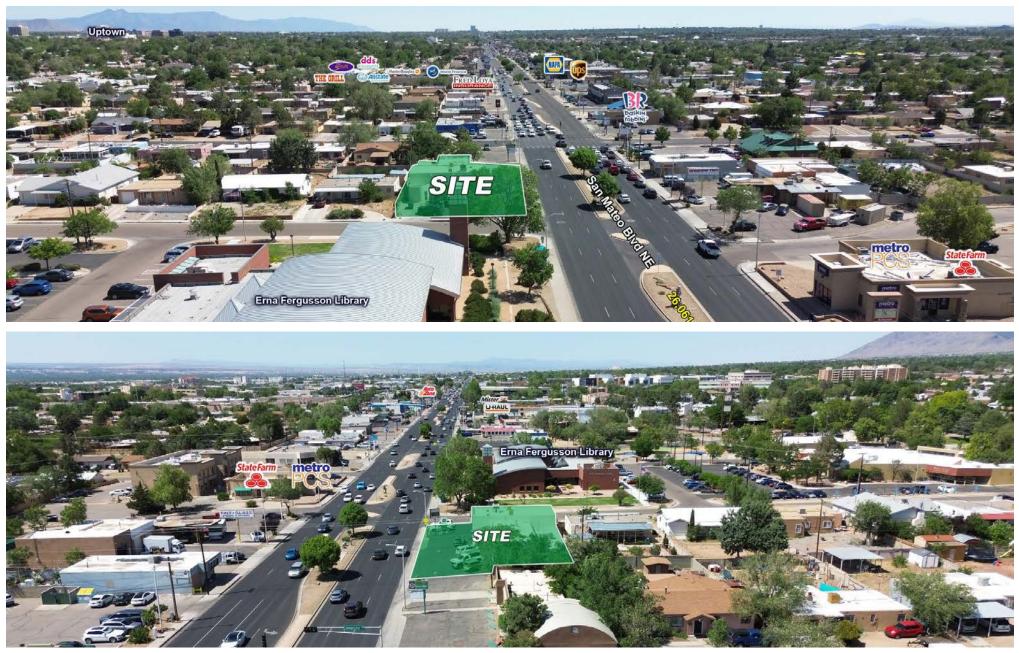

# **DEMOGRAPHIC SNAPSHOT** 2023

**TRAFFIC COUNTS** San Mateo Blvd NE: 26,061 VPD Comanche: 9,006 VPD (Sites USA 2023)

The information contained herein was obtained from sources deemed reliable; however, RESOLUT RE makes no guaranties, warranties or representations to the completeness or accuracy thereof. The presentation of this real estate information is subject to errors; omissions; change of price; prior sale or lease; or withdrawal without notice. RESOLUT RE, which provides real estate brokerage services, is a division of Reliance Retail, LLC, a Texas Limited Liability Company.

## **PROPERTY OVERVIEW**

3636 San Mateo Blvd in the vibrant city of Albuquerque, New Mexico, offers a unique and attractive opportunity for potential buyers. This commercial property, renowned for its prime location and rich history, has been a staple in the community for years, catering to cigar enthusiasts and casual visitors alike.

## LOCATION OVERVIEW

- **Prime Location:** Situated on San Mateo Blvd, one of Albuquerque's most trafficked and well-known thoroughfares, the property benefits from high visibility and easy accessibility. Proximity to major highways and public transportation hubs adds to its desirability.
- **Parking:** Adequate on-site parking is available, providing convenience for both customers and staff.
- **Ambiance:** The interior ambiance of Monte's Cigar Shop is unmatched, featuring warm, inviting decor that enhances the customer experience. High-quality finishes and attention to detail create an upscale environment.
- **Versatility:** While currently operating as a cigar shop, the versatile layout and prime location make the property suitable for various retail or service-oriented businesses.