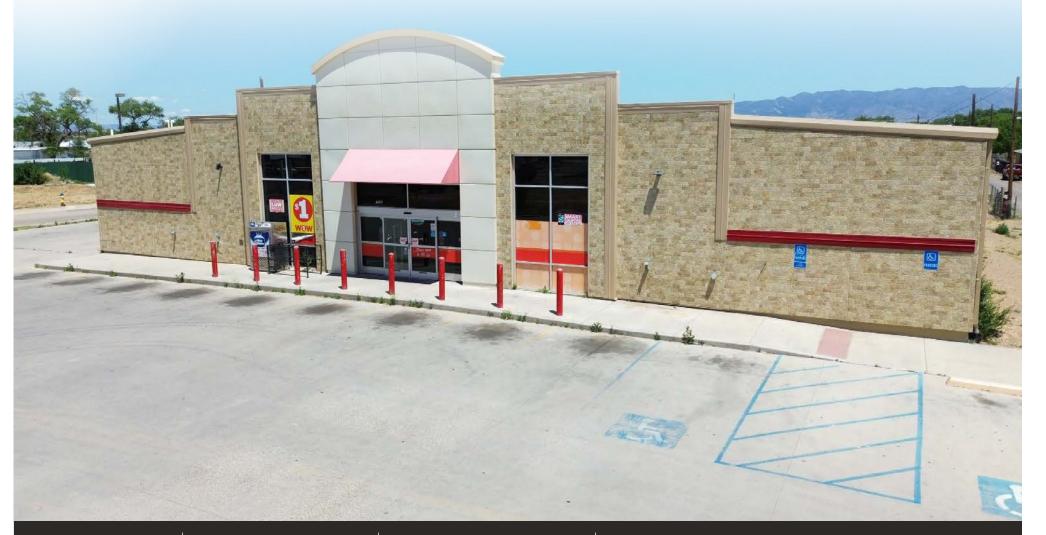

# NEIGHBORHOOD FREESTANDING BUILDING IN BELEN

SEC S MAIN ST & CAMINO DEL LLANO 708 SOUTH MAIN ST, BELEN, NM 87002

FOR LEASE

AVAILABLE SPACE 8,320 SF

**LEASE RATE** \$10.00 PSF Modified Gross

**Remsa Troy** rtroy@resolutre.com 505.337.0777 Rob Powell, CCIM rpowell@resolutre.com 505.337.0777

#### **PROPERTY HIGHLIGHTS**

- Fronting S Main St
- Freestanding Building
- Metal Roof
- Ample Parking
- Exposed to Over +\- 10,000 Cars per Day
- Pylon and Facade Signage
- Adjacent to a Residential Neighborhood
- Less than 1-mile Access from I-25
  going West on Camino Del Llano

#### **PROPERTY OVERVIEW**

708 S Main St, Belen, NM 87002 is an 8,320 square foot freestanding building on the SEC of S Main St and Camino Del Llano. The building has massive facade signage fronting S Main St with additional pylon signage. Built in 2014 this property has a metal roof with ample parking and multiple parking lot night lights. This property has direct access to Camino Del Llano and Buena Vista which connects to the adjacent residential neighborhood. This property has a trash reciprocal located at the NEC of the lot.