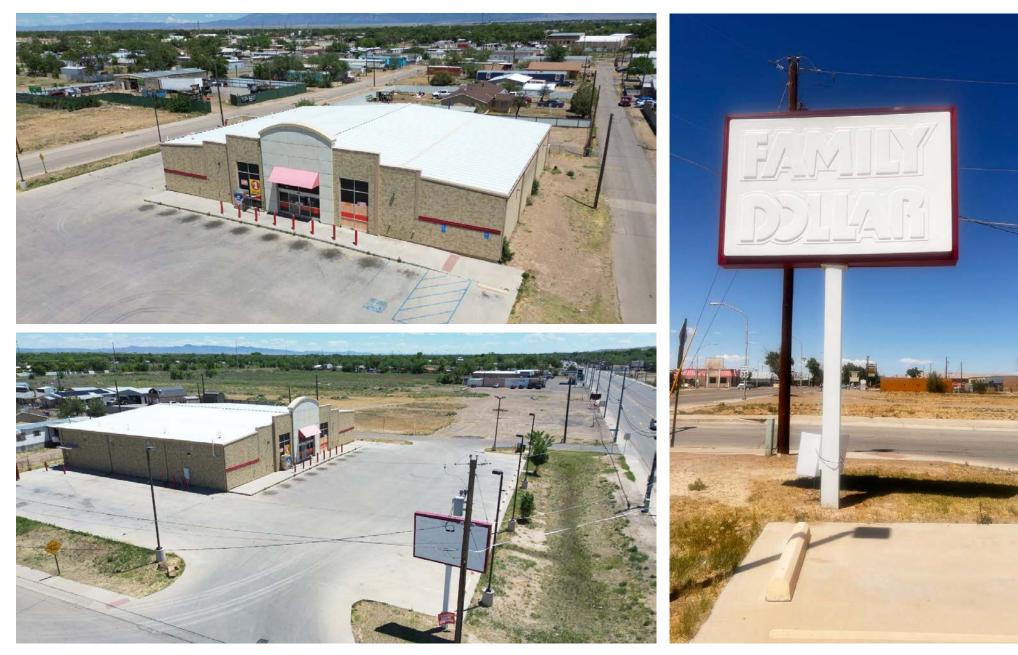

# NEIGHBORHOOD FREESTANDING BUILDING IN BELEN

SEC S MAIN ST & CAMINO DEL LLANO 708 SOUTH MAIN ST, BELEN, NM 87002

FOR LEASE

AVAILABLE SPACE 8,320 SF

**LEASE RATE** \$10.00 PSF Modified Gross

**Remsa Troy** rtroy@resolutre.com 505.337.0777 Rob Powell, CCIM rpowell@resolutre.com 505.337.0777

#### **PROPERTY HIGHLIGHTS**

- Fronting S Main St
- Freestanding Building
- Metal Roof
- Ample Parking
- Exposed to Over +\- 10,000 Cars per Day
- Pylon and Facade Signage
- Adjacent to a Residential Neighborhood
- Less than 1-mile Access from I-25
  going West on Camino Del Llano

#### **PROPERTY OVERVIEW**

708 S Main St, Belen, NM 87002 is an 8,320 square foot freestanding building on the SEC of S Main St and Camino Del Llano. The building has massive facade signage fronting S Main St with additional pylon signage. Built in 2014 this property has a metal roof with ample parking and multiple parking lot night lights. This property has direct access to Camino Del Llano and Buena Vista which connects to the adjacent residential neighborhood. This property has a trash reciprocal located at the NEC of the lot.