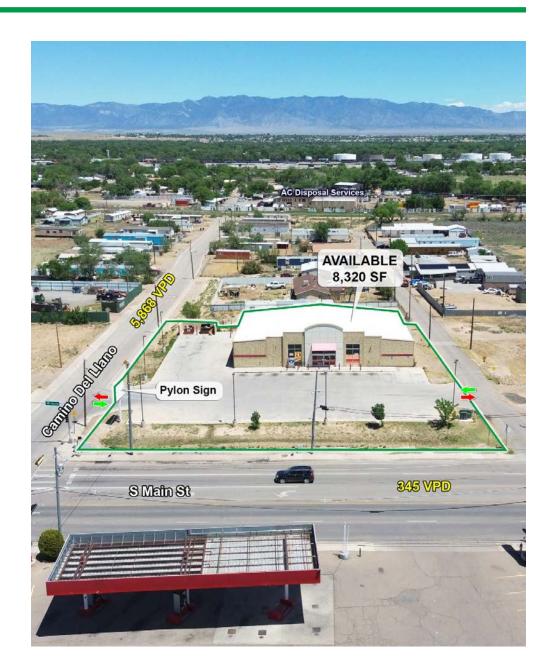

#### **PROPERTY HIGHLIGHTS**

- Fronting S Main St
- Freestanding Building
- Metal Roof
- Ample Parking
- Exposed to Over +\- 10,000 Cars per Day
- Pylon and Facade Signage
- Adjacent to a Residential Neighborhood
- Less than 1-mile Access from I-25
  going West on Camino Del Llano

#### **DEMOGRAPHIC SNAPSHOT** 2023

41,130 DAYTIME POPULATION 3-MILE RADIUS

TRAFFIC COUNTS S Main St: 345 VPD Camino Del Llano: 5,868 VPD (Sites USA 2023)

The information contained herein was obtained from sources deemed reliable; however, RESOLUT RE makes no guaranties, warranties or representations to the completeness or accuracy thereof. The presentation of this real estate information is subject to errors; omissions; change of price; prior sale or lease; or withdrawal without notice. RESOLUT RE, which provides real estate brokerage services, is a division of Reliance Retail, LLC, a Texas Limited Liability Company.

#### **PROPERTY OVERVIEW**

708 S Main St, Belen, NM 87002 is an 8,320 square foot freestanding building on the SEC of S Main St and Camino Del Llano. The building has massive facade signage fronting S Main St with additional pylon signage. Built in 2014 this property has a metal roof with ample parking and multiple parking lot night lights. This property has direct access to Camino Del Llano and Buena Vista which connects to the adjacent residential neighborhood. This property has a trash reciprocal located at the NEC of the lot.