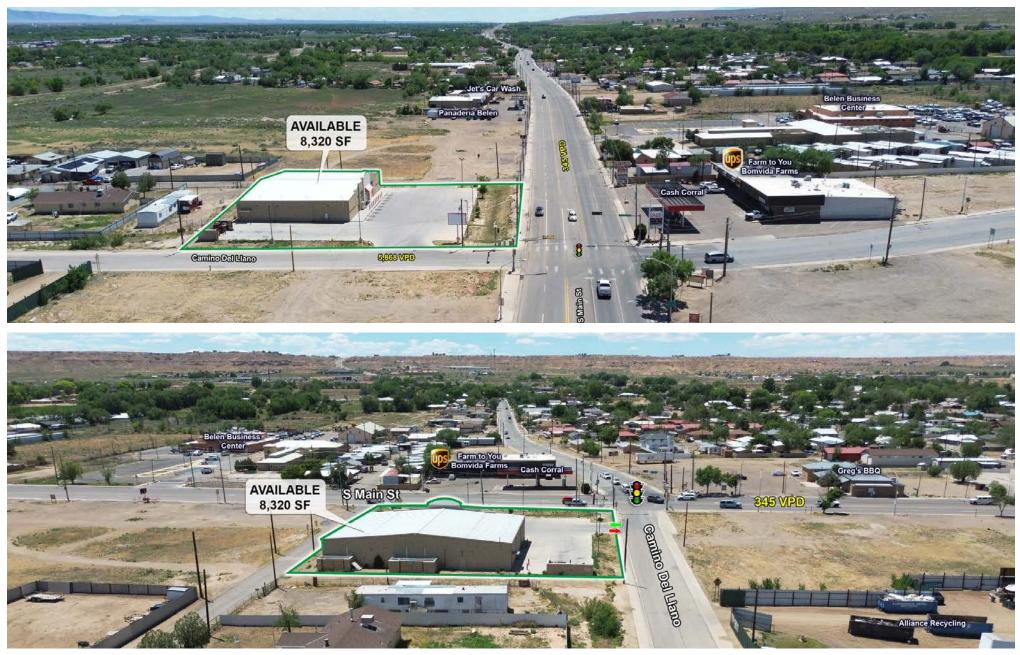

#### **PROPERTY HIGHLIGHTS**

- Fronting S Main St
- Freestanding Building
- Metal Roof
- Ample Parking
- Exposed to Over +\- 10,000 Cars per Day
- Pylon and Facade Signage
- Adjacent to a Residential Neighborhood
- Less than 1-mile Access from I-25
  going West on Camino Del Llano

#### **PROPERTY OVERVIEW**

708 S Main St, Belen, NM 87002 is an 8,320 square foot freestanding building on the SEC of S Main St and Camino Del Llano. The building has massive facade signage fronting S Main St with additional pylon signage. Built in 2014 this property has a metal roof with ample parking and multiple parking lot night lights. This property has direct access to Camino Del Llano and Buena Vista which connects to the adjacent residential neighborhood. This property has a trash reciprocal located at the NEC of the lot.