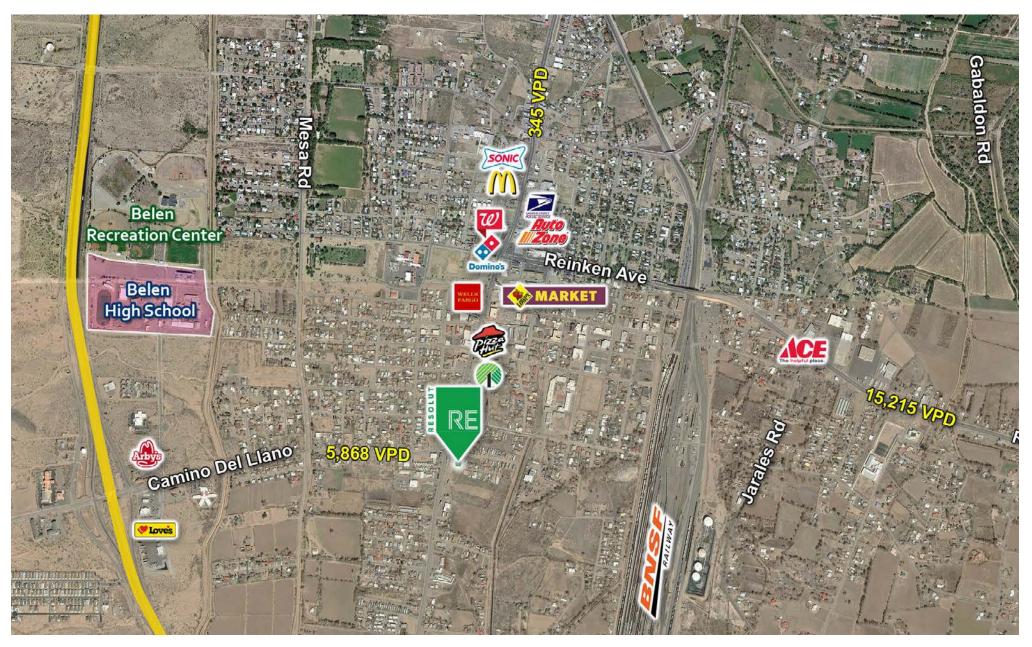

**AREA TRAFFIC GENERATORS** 

Remsa Troy rtroy@resolutre.com | 505.337.0777

Rob Powell, CCIM rpowell@resolutre.com | 505.337.0777

#### **DEMOGRAPHIC SNAPSHOT** 2023

41,130 DAYTIME POPULATION 3-MILE RADIUS

TRAFFIC COUNTS S Main St: 345 VPD Camino Del Llano: 5,868 VPD (Sites USA 2023)

The information contained herein was obtained from sources deemed reliable; however, RESOLUT RE makes no guaranties, warranties or representations to the completeness or accuracy thereof. The presentation of this real estate information is subject to errors; omissions; change of price; prior sale or lease; or withdrawal without notice. RESOLUT RE, which provides real estate brokerage services, is a division of Reliance Retail, LLC, a Texas Limited Liability Company.